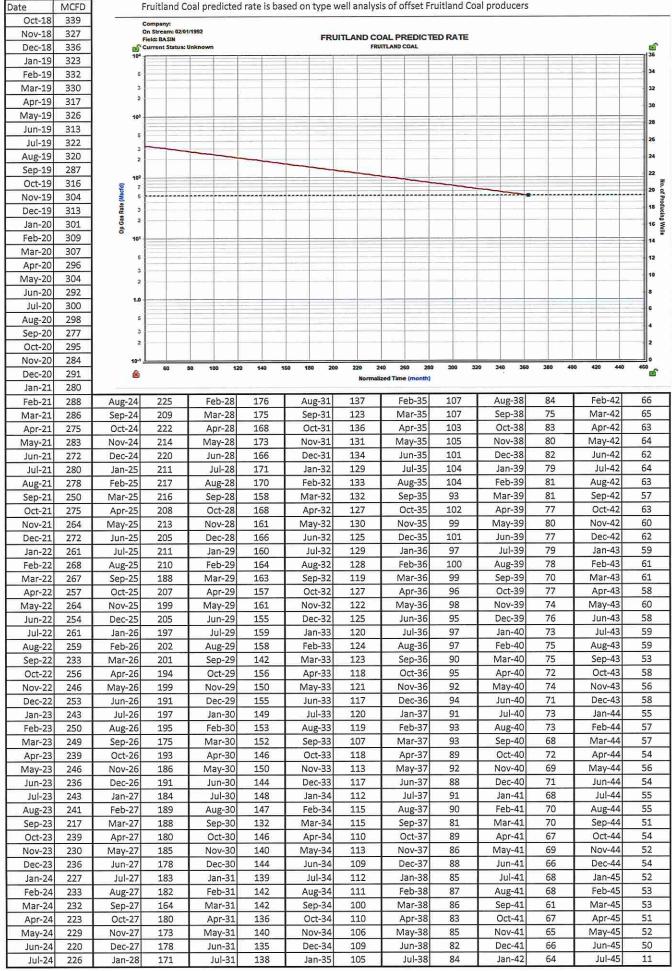

### Lester #1A Subtraction Allocation

Mesaverde

Sep-18

Oct-18

MCFD

38.2

39.1

Date

Base formation is the Blanco Mesaverde. The added formation to be commingled is the Basin Fruitland Coal. The subtraction method applies average monthly production forecasts to the base formation using historic production. All production from this well exceding the sum of the forecast will