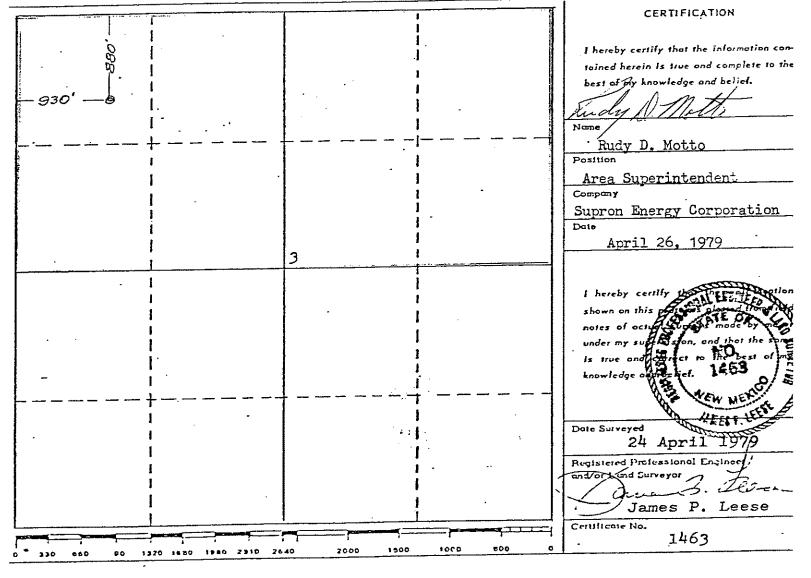

# NEW MEXICO OIL CONSERVATION COMMISSION WELL LOCATION AND ACREAGE DEDICATION PLAT

|                           |                | All distances must be i | from the outer b | ounderles of | the Section.  |      |                    |
|---------------------------|----------------|-------------------------|------------------|--------------|---------------|------|--------------------|
| Operator<br>SUPRON        | ENERGY C       | ORPORATION              | Lease            | LESTER       |               |      | Well No<br>1-A     |
| Unit Letter<br>D          | Section ·      | Township<br>30 NORTH    | Range<br>11      | WEST         | County<br>SAN | JUAN |                    |
| Actual Foologe Loc<br>880 | ation of Well: | NORTH line and          | 93 <del>0</del>  | 100          | t from the    | WEST | line               |
| Ground Level Flex.        |                | Formation               | Pool             |              |               |      | Dedicated Acreage: |

|          |    |        |          |     |       | 10. S   | urface Locatio | n        |   |           |          |   |        |          |
|----------|----|--------|----------|-----|-------|---------|----------------|----------|---|-----------|----------|---|--------|----------|
| UL - Lot | Se | ection | Township |     | Range | Lot Idn | Feet From      | N/S Line |   | Feet From | E/W Line |   | County |          |
|          | D  | 3      |          | 30N | 11W   | 1       | 880            |          | N | 930       |          | W |        | SAN JUAN |

### NO ALLOWABLE WILL BE ASSIGNED TO THIS COMPLETION UNTIL ALL INTERESTS HAVE BEEN CONSOLIDATED OR A NON-STANDARD UNIT HAS BEEN APPROVED BY THE DIVISION

| <b>OPERATOR CERTIFICATION</b><br>I hereby certify that the information contained herein is true and complete to the best of my knowledge and belief, and that this organization either owns a working interest or unleased mineral interest in the land including the proposed bottom hole location(s) or has a right to drill this well at this location pursuant to a contract with an owner of such a mineral or working interest, or to a voluntary pooling agreement or a compulsory pooling order heretofore entered by the division. |
|---------------------------------------------------------------------------------------------------------------------------------------------------------------------------------------------------------------------------------------------------------------------------------------------------------------------------------------------------------------------------------------------------------------------------------------------------------------------------------------------------------------------------------------------|
| E-Signed By: Priscilla Shorty                                                                                                                                                                                                                                                                                                                                                                                                                                                                                                               |
| Title: Operations / Regulatory Technician - Sr.<br>Date: 8/22/2018                                                                                                                                                                                                                                                                                                                                                                                                                                                                          |
| Date: 0/22/2010                                                                                                                                                                                                                                                                                                                                                                                                                                                                                                                             |
| SURVEYOR CERTIFICATION                                                                                                                                                                                                                                                                                                                                                                                                                                                                                                                      |
| I hereby certify that the well location shown on this plat was plotted from field notes of actual                                                                                                                                                                                                                                                                                                                                                                                                                                           |
| surveys made by me or under my supervision, and that the same is true and correct to the best of my belief.                                                                                                                                                                                                                                                                                                                                                                                                                                 |
| Surveyed By: Rudy Motto                                                                                                                                                                                                                                                                                                                                                                                                                                                                                                                     |
| Date of Survey: 4/24/1979                                                                                                                                                                                                                                                                                                                                                                                                                                                                                                                   |
| <br>Certificate Number: 1463                                                                                                                                                                                                                                                                                                                                                                                                                                                                                                                |