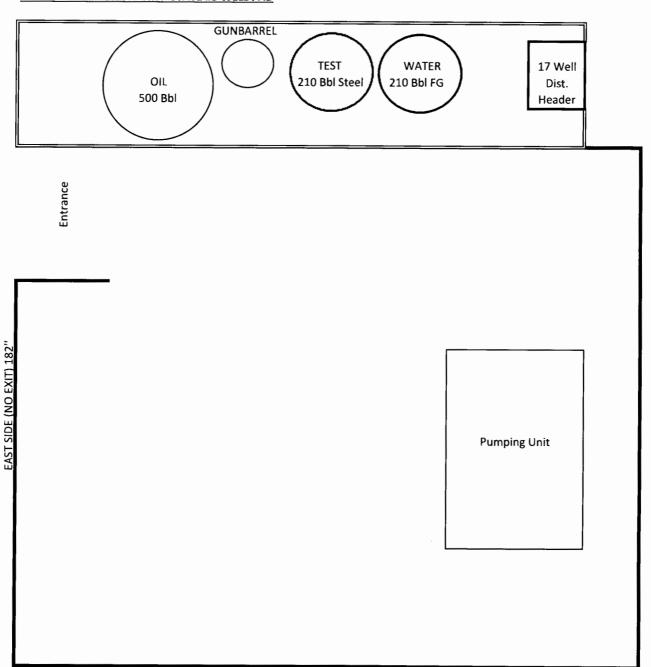

### Application for Surface Commingling

Quatro Osos E&P, LLC Diablo Field NM LG-2456

Diagram of Proposed Central Tank Battery with Tank Placement Noting

Test Tankage and Flowline Header to Isolate
Well Production to Test Tank