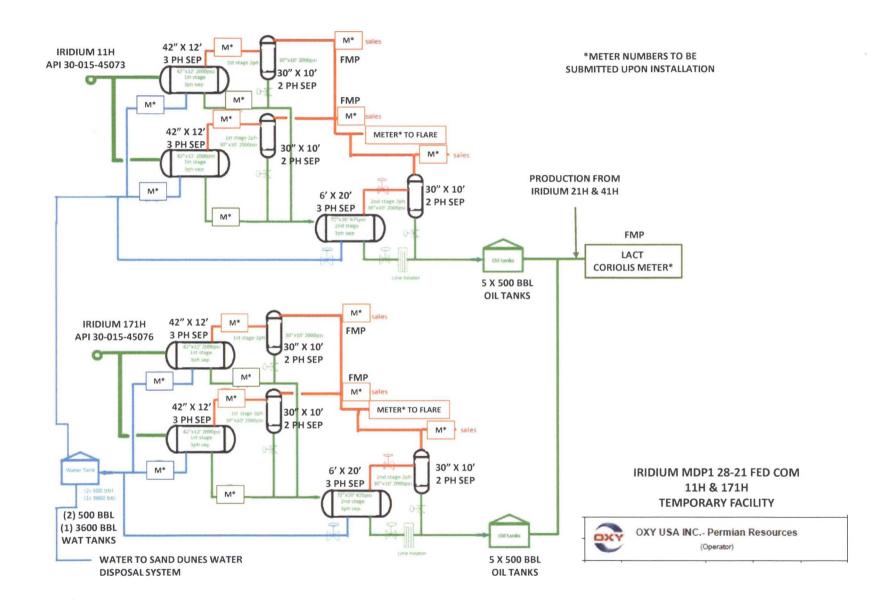

#### Temporary Facility - in use approximately 3 months

Each Iridium well will have separate identical facilities described below.

Production will flow to two 42" X 12' three-phase production separators which are equipped with oil turbine meters (S/N\*), gas orifice meters (S/N\*) and water turbine meters. The oil will flow to a 6' X 20' three-phase separator. It then flows to five oil storage tanks before being combined with oil production from the other wells and measured through a LACT meter S/N\* (FMP located at LAT 32.26939, LONG -103.789, M-28-23S-31E) then sent to sales.

Gas production will flow from the 42" X 12' separators to two 30" X 10' two-phase separators which are equipped with gas orifice meters (S/N\*) which will serve as the FMPs (LAT 32.26939, LONG -103.789 & LAT 32.26985, LONG -103.789, M-28-23S-31E) for the purpose of royalty payment.

Oil production will be allocated back to each well based on well tests recorded at the 42" X 12' three-phase separators. All wells will be tested daily prior to Range 1 of decline, and will be tested at least three times per month during Range 1 of decline. When Range 2 decline is started, the wells will be tested at least twice per month. Wells will be tested at least once per month when Range 3 of decline is started, as specified in Hearing Order R-14299.

All water from the Iridium Battery will be sent to the Sand Dunes Water Disposal System.