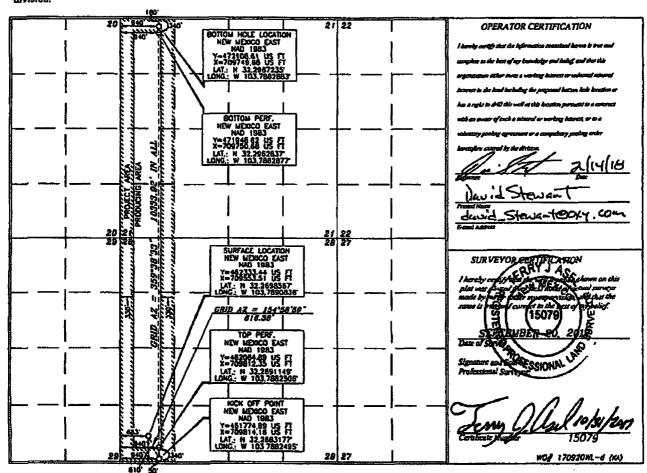

### NM OIL CONSERVATION ARTESIA DISTRICT

Destri | 1833 N. Presch Dr., Hobbs, NA SERAO Phane: (173) 9934(4) Pro.; (173) 993-0780 Printi (1 611 S. Fara S., Artena, NA 6831(0) Presch (173) 743-1833 Pro.; (173) 743-9720 (Serah (13) 1830 Br. Brusse Ereck, Arten, NA 674(6) Presch (193) 334-6778 Pro.; (193) 344-170 (193) 334-6778 Pro.; (193) 344-170 (193) 334-378 Pro.; (193) 375-543 Presch (193) 375-5450 Pro.; (1931) 375-545 State of New Mexico
Energy, Minerals & Natural Resources Department
OIL CONSERVATION DIVISION
1220 South St. Francis Dr.
Santa Fe, NM 87505

JUN 27 2018
Form C-102
Revised August 1, 2011
Submit to the Copy to Spropriate
District Office

☐ AMENDED REPORT

WELL LOCATION AND ACREAGE DEDICATION PLAT API Number Pool Code 30-015-45075 33740 Property Code Well Mansher 321632 "28–21" FEDERAL COM 41H IRIDIUM MDP1 Operator Name Elevation 16696 OXY USA INC. 3367.8 Surface Location UL or lot no. Section Range Lot Ida Feet from the North/South line Feet from the Ent/West line County M 28 23 SOUTH 31 EAST, N.M.P.M. 610 SOUTH EDDY 683 WEST Bottom Hole Location If Different From Surface UL ar lot no. Section Township Lot Idn Feet from the North/South line Feet from the East/West line County D 21 23 SOUTH 31 EAST. N.M.P.M. 180' NORTH WEST **EDDY** Dedicated Acres Joint or Lafill Consolidation Code 320

No allowable will be assigned to this completion until all interests have been consolidated or a non-standard unit has been approved by the division.

RW 7-3-18