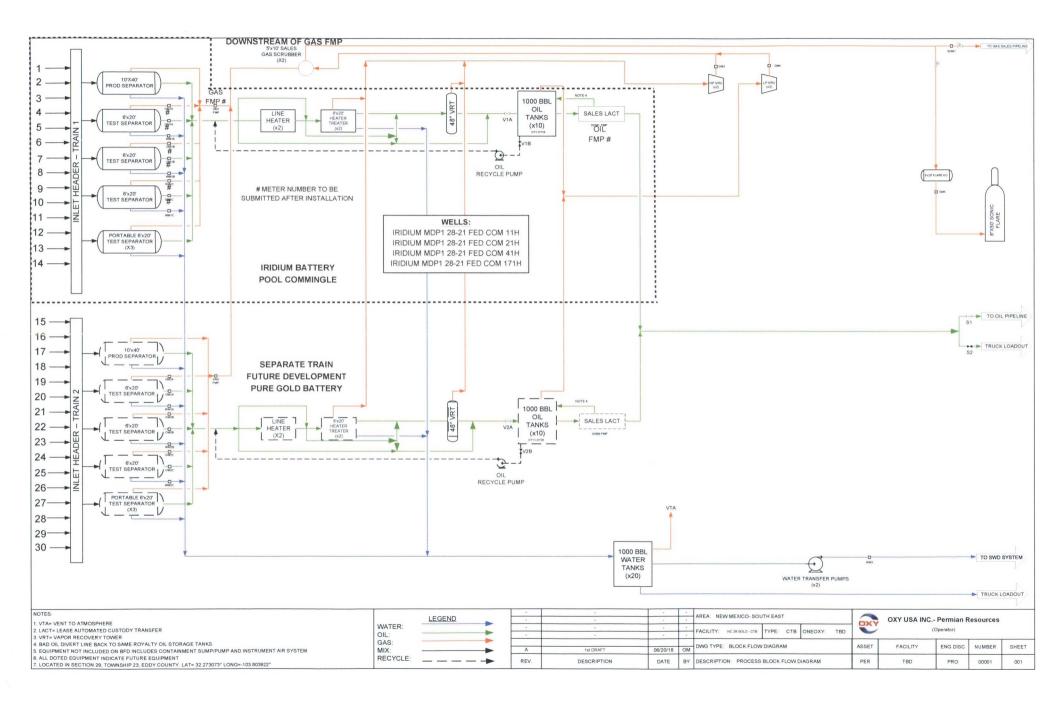

#### **Permanent Facility**

Production from all four wells is sent through a 10' X 40' three-phase production separator. Oil production flows through two line heaters then two 8' X 20' heater treaters before being sent to a 4' vapor recovery tower. It then flows to ten oil storage tanks before being pumped through two LACT meters S/N\* (FMPs located at Lat 32.272982 Long -103.800421) and sent to the oil sales line. A truck load FMP will be set up at the facility for use as back-up in the event of a LACT meter failure.

<sup>\*</sup>Meter number to be submitted upon installation. The oil and gas meters will be calibrated on a regular basis per API, NMOCD and BLM specifications.

Oil production will be allocated back to each well based on well test. For testing purposes, the facility will be equipped with three permanent 6' x 20' three-phase test separators. Each test vessel will be equipped with oil turbine meters (S/N\*), gas orifice meters (S/N\*) and water turbine meters. In addition, the facility is equipped to add up to three portable 6' X 20' three-phase test separators. Any portable test separator will be equipped with an oil turbine meter (S/N\*), gas orifice meter (S/N\*) and water turbine meter. The well testing schedule will continue to adhere to Hearing Order R-14299, as detailed previously.

Gas production from all wells will be combined after the production and test separators. It will then flow through an orifice meter S/N\* (Lat 32.272982 Long -103.800421), which will serve as the gas FMP for the purpose of royalty payment, then sent to sales.

All water from the Iridium Battery will be sent to the Sand Dunes Water Disposal System.

\*Meter number to be submitted upon installation. The oil and gas meters will be calibrated on a regular basis per API, NMOCD and BLM specifications.

#### **Additional Application Components:**

The flow of production is shown in detail on the enclosed facility diagram. Also enclosed is a map detailing the lease boundaries, well and battery locations.