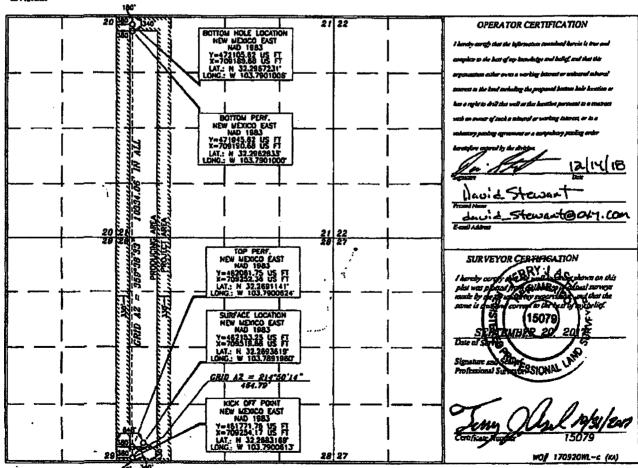

State of New Mexico
Energy, Minerals & Natural Resources Department
OIL CONSERVATION DIVISION
1220 South St. Francis Dr.
Santa Fe, NM 87505

Form C-102
RECEIVER ised August 1, 2011
Submit one copy to appropriate
District Office

☐ AMENDED REPORT

WELL LOCATION AND ACREAGE DEDICATION PLAT API Number Pool Code le Wells Bone Sprine 30-015-45073 33740 Property Code 321632 "28–21" FEDERAL COM 11H IRIDIUM MDP1 OCH DO NA Operator Nam Elevation OXY USA INC. 16696 3370.3 Surface Location UL or lot oo Section Township Range Lot ldb Feet from the North/South line Feet from the Fact/West line County 28 23 SOUTH 31 EAST, N.M.P.M. 430 **EDDY** SOUTH 648 WEST Bottom Hole Location If Different From Surface UL ar lat na, Section Township San/West line County 21 23 SOUTH 31 EAST. N.M.P.M. 180 **EDDY** NORTH 380' WEST Joint or Infill Consolidation Code Dedicated Acres 320

No allowable will be assigned to this completion until all interests have been consolidated or a non-standard unit has been approved by the division

RN 7-3-18