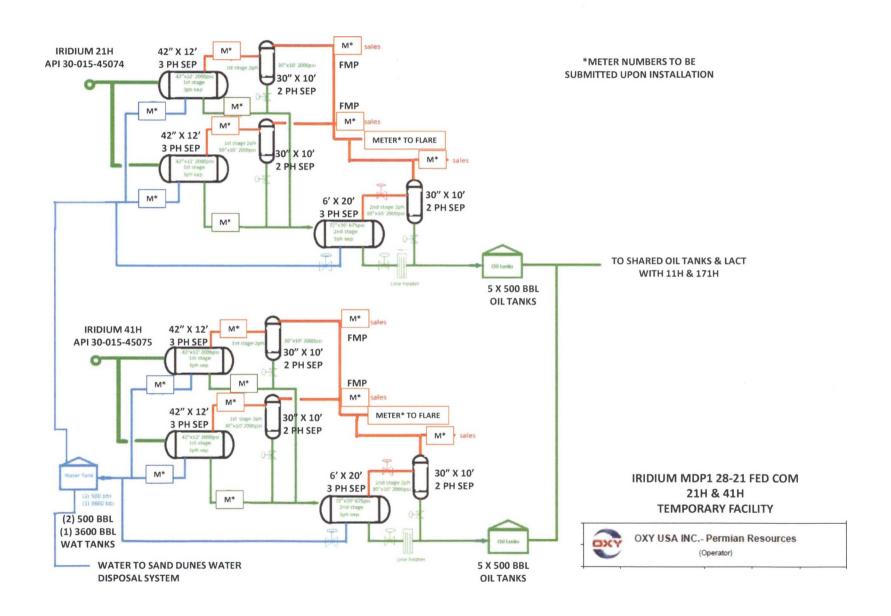

#### Temporary Facility - in use approximately 3 months

Each Iridium well will have separate identical facilities described below.

Production will flow to two 42" X 12' three-phase production separators which are equipped with oil turbine meters (S/N\*), gas orifice meters (S/N\*) and water turbine meters. The oil will flow to a 6' X 20' three-phase separator. It then flows to five oil storage tanks before being combined with oil production from the other wells and measured through a LACT meter S/N\* (FMP located at LAT 32.26939, LONG -103.789, M-28-23S-31E) then sent to sales.

Gas production will flow from the 42" X 12' separators to two 30" X 10' two-phase separators which are equipped with gas orifice meters (S/N\*) which will serve as the FMPs (LAT 32.26939, LONG -103.789 & LAT 32.26985, LONG -103.789, M-28-23S-31E) for the purpose of royalty payment.

Oil production will be allocated back to each well based on well tests recorded at the 42" X 12' three-phase separators. All wells will be tested daily prior to Range 1 of decline, and will be tested at least three times per month during Range 1 of decline. When Range 2 decline is started, the wells will be tested at least twice per month. Wells will be tested at least once per month when Range 3 of decline is started, as specified in Hearing Order R-14299.

All water from the Iridium Battery will be sent to the Sand Dunes Water Disposal System.