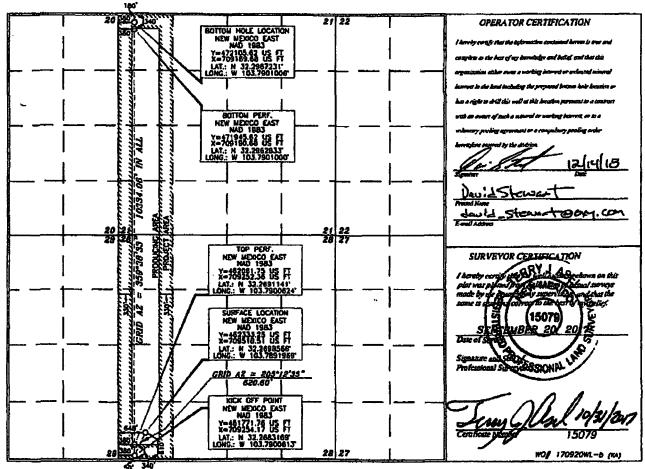

# NM OIL CONSERVATION ARTESIA DISTRICT

JUN 27 2018

Form C-102

District Office

Re**风后仓售内包**1, 2011 Submit one copy to appropriate

☐ AMENDED REPORT

Dermet | | 1613 N. French Dr., Hobbs, NM 88240 | Phone: (573) 393-4161 Faz: (573) 593-4720 Drivin II 811 L Fors D., Arless, NO. 12010 Phone (573) 248-1121 Fax: (573) 248-9720 Phiesis III 1000 km Brass Rosd, Assec, NSV 87410 Phiese (SOS) 334-6176 Fast, (SOS) 334-4170 Dissipt IV 1220 S. S. Francis Dr., Seets Fo, KIA \$1903 Phone: (301) 476-3460 Par. (501) 176-3460

State of New Mexico Energy, Minerals & Natural Resources Department OIL CONSERVATION DIVISION 1220 South St. Francis Dr. Santa Fe. NM 87505

WELL LOCATION AND ACREAGE DEDICATION PLAT API Number Pool Code 30-015-45074 33740 Inale Wells Property Code Property Number Well Number 321632 "28-21" FEDERAL COM 21H IRIDIUM MDP1 OCIRID No. Operator Name Elevation 16696 OXY USA INC. 3368.4" Surface Location UL at lot po. Section Township Range Lot lib Feet from the North/South line Feet from the East/West line 28 23 SOUTH 31 EAST, N.M.P.M. 610' SOUTH WEST **EDDY** Bottom Hole Location If Different From Surface Township UL or let no. Section Lot Ida Feet from the North/South line Feet from the East/West line County 23 SOUTH 21 31 EAST, N.M.P.M. 180 EDDY NORTH 380 WEST Joint or Infill Consolidation Code Order No. Dedicated Acres 320 No allowable will be assigned to this completion until all interests have been consolidated or a non-standard unit has been approved by the divisiou.