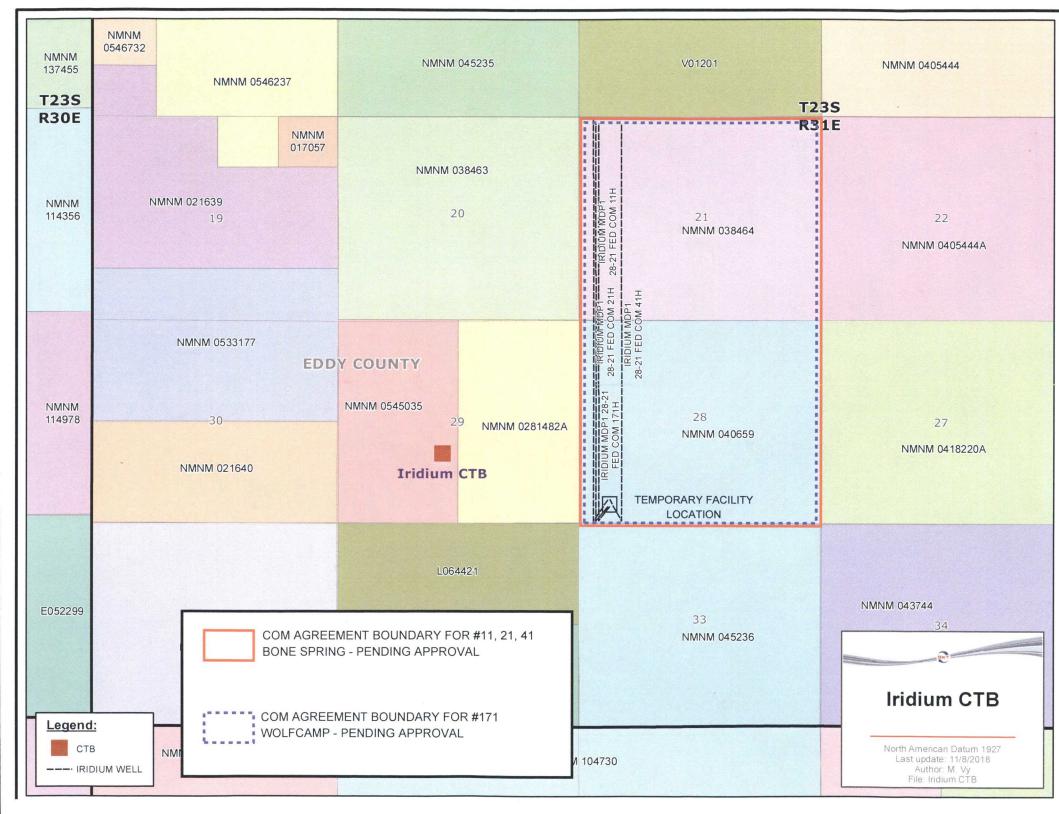

#### **Additional Application Components:**

The flow of production is shown in detail on the enclosed facility diagram. Also enclosed is a map detailing the lease boundaries, well and battery locations.

### <u>CERTIFIED MAIL</u> RETURN RECEIPT REQUESTED

Re: Request for Pool and Lease Commingling for the Iridium Battery

Dear Interest Owner:

This is to advise you that OXY USA INC is applying to the NMOCD and BLM for a surface commingle permit at the Iridium Battery located in Eddy County, Section 28 T23S – R31E. Wells are drilled through Sections 21 and 28 in T23S – R31E. Production will be from the Ingle Wells; Bone Spring and WC-015 G-08 S233135D; Wolfcamp. A copy of the application is attached.