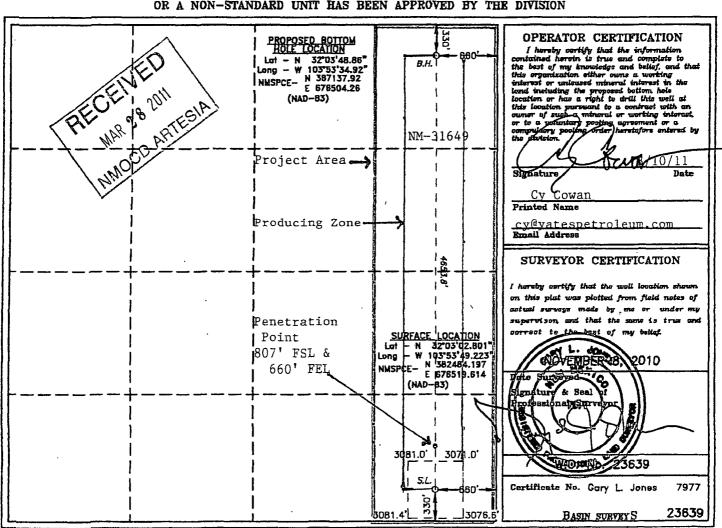

#### OIL CONSERVATION DIVISION

1220 South St. Francis Dr. Santa Fe, New Mexico 87505

WELL LOCATION AND ACREAGE DEDICATION PLAT

AMENDED REPORT

| API Number                                                                                  |                  |              | _             | Pool Code |                |                      |               |                |             |  |
|---------------------------------------------------------------------------------------------|------------------|--------------|---------------|-----------|----------------|----------------------|---------------|----------------|-------------|--|
| 30-                                                                                         | 915-             | 38669        | 96            | 403       |                | Wildcat; Bone Spring |               |                |             |  |
| Property                                                                                    |                  |              |               | 7         | Property Naz   |                      |               | l.             | Well Number |  |
| 129                                                                                         | <u> </u>         | <u> </u>     |               | MEL       | SON "ZS" F     | EDERAL               |               | 2H             | ,           |  |
| OGRID N                                                                                     |                  |              |               |           | Operator Nan   |                      |               |                | Elevation   |  |
| 02557                                                                                       | 5                |              |               | YATE:     | S PETROLEU     | M CORP.              |               | 307            | 9.          |  |
|                                                                                             | Surface Location |              |               |           |                |                      |               |                |             |  |
| UL or lot No.                                                                               | Section          | Township     | Range         | Lot Idn   | Feet from the  | North/South line     | Feet from the | East/West line | County      |  |
| Р                                                                                           | В                | 26 S         | 30 E          |           | 330            | SOUTH                | 660           | EAST           | EDDY        |  |
|                                                                                             |                  |              | Bottom        | Hole Loc  | ation If Diffe | erent From Sur       | face          |                |             |  |
| UL or lot No.                                                                               | Section          | Township     | Range         | Lot Idn   | Feet from the  | North/South line     | Feet from the | East/West line | County      |  |
| A                                                                                           | 8                | 26 S         | 30 E          |           | 330            | NORTH                | 660           | EAST           | EDDY        |  |
| Dedicated Acres                                                                             | Joint o          | r infill Con | geolidation ( | Code Ore  | ier No.        |                      |               | <del></del>    | ,           |  |
| 160                                                                                         |                  |              |               |           |                |                      |               | ,              |             |  |
| NO ALLOWABLE WILL BE ASSIGNED TO THIS COMPLETION UNTIL ALL INTERESTS HAVE BEEN CONSOLIDATED |                  |              |               |           |                |                      |               |                |             |  |

# OR A NON-STANDARD UNIT HAS BEEN APPROVED BY THE DIVISION

DISTRICT I 1626 N. French Dr., Hobbs, NM 66240

DISTRICT II

State of New Mexico Energy, Minerals and Natural Resources Department

Form C-102 Revised October 12, 2005