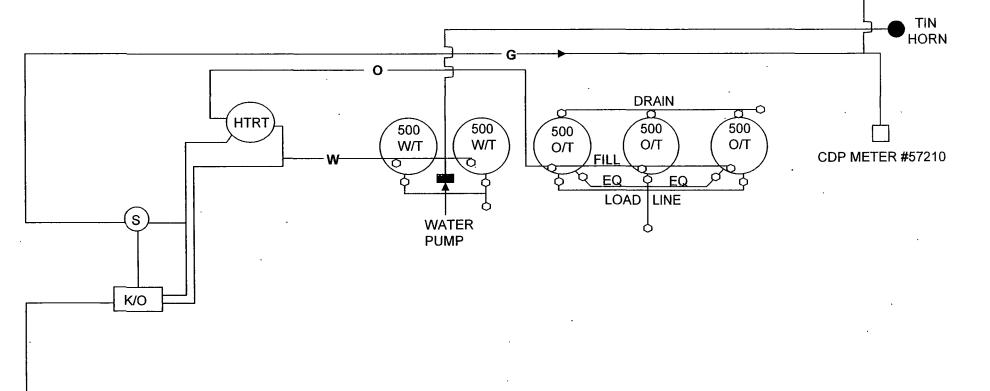

#### Continuation of Melson ZS Federal #2H Surface/Lease Commingle gas only application.

Diversified ownership. Attached notification to owners.

Each of the wells will be equipped with allocation meters for gas prior to commingling and the BLM point of measurement for this commingled production is at the Southern Union CDP meter #57210 located at the Banjo BNO Federal #1 Sec. 5-26S-30E.

# **MELSON ZS FED #2H**

330' FSL & 660' FEL \* Sec 08 – T26S – R30E \* Unit P Eddy County, NM

-Junior Orquiz July, 2011

GAS LINE TO SOUTHERN UNION METER #57210 AT BANJO BNO FED #1

FLOW LINE

# **BANJO BNO FED #1**

510' FSL & 330' FEL \* Sec 05 – T26S – R30E \* Unit P Eddy County, NM API - 3001536923

**FUTURE GAS** 

LINE FROM \_\_ MELSON ZS #2H

- Junior Orquiz July, 2011

|                      | 6<br>BAN<br>BNO | BANJO BANJO BNO #1 #2H RESERVOIR   | 4.                                                                                                                                                                                                                                                                                                                                                                                                                                                                                                                                                                                                                                                                                                                                                                                                                                                                                                                                                                                                                                                                                                                                                                                                                                                                                                                                                                                                                                                                                                                                                                                                                                                                                                                                                                                                                                                                                                                                                                                                                                                                                                                             | . 3 |
|----------------------|-----------------|------------------------------------|--------------------------------------------------------------------------------------------------------------------------------------------------------------------------------------------------------------------------------------------------------------------------------------------------------------------------------------------------------------------------------------------------------------------------------------------------------------------------------------------------------------------------------------------------------------------------------------------------------------------------------------------------------------------------------------------------------------------------------------------------------------------------------------------------------------------------------------------------------------------------------------------------------------------------------------------------------------------------------------------------------------------------------------------------------------------------------------------------------------------------------------------------------------------------------------------------------------------------------------------------------------------------------------------------------------------------------------------------------------------------------------------------------------------------------------------------------------------------------------------------------------------------------------------------------------------------------------------------------------------------------------------------------------------------------------------------------------------------------------------------------------------------------------------------------------------------------------------------------------------------------------------------------------------------------------------------------------------------------------------------------------------------------------------------------------------------------------------------------------------------------|-----|
| Tildaruge: 1 minutes | 7               | BIHL  MELSON ZS #1  MELSON— ZS #2H | And the standard of the standa | 10  |
|                      | 18              | ZS #2H                             |                                                                                                                                                                                                                                                                                                                                                                                                                                                                                                                                                                                                                                                                                                                                                                                                                                                                                                                                                                                                                                                                                                                                                                                                                                                                                                                                                                                                                                                                                                                                                                                                                                                                                                                                                                                                                                                                                                                                                                                                                                                                                                                                | 15  |

Diversified ownership. Attached notification to owners.

Each of the wells will be equipped with allocation meters for gas prior to commingling and the BLM point of Measurement for this commingled production is at the Southern Union CDP meter #57210 located at the Banjo BNO Federal #1 Sec 5-26S-30E.

Diversified ownership. Attached notification to owners.

in Corales

Each of the wells will be equipped with allocation meters for gas prior to commingling and the BLM point of Measurement for this commingled production is at the Southern Union CDP meter #57210 located at the Banjo BNO Federal #1 Sec 5-26S-30E.