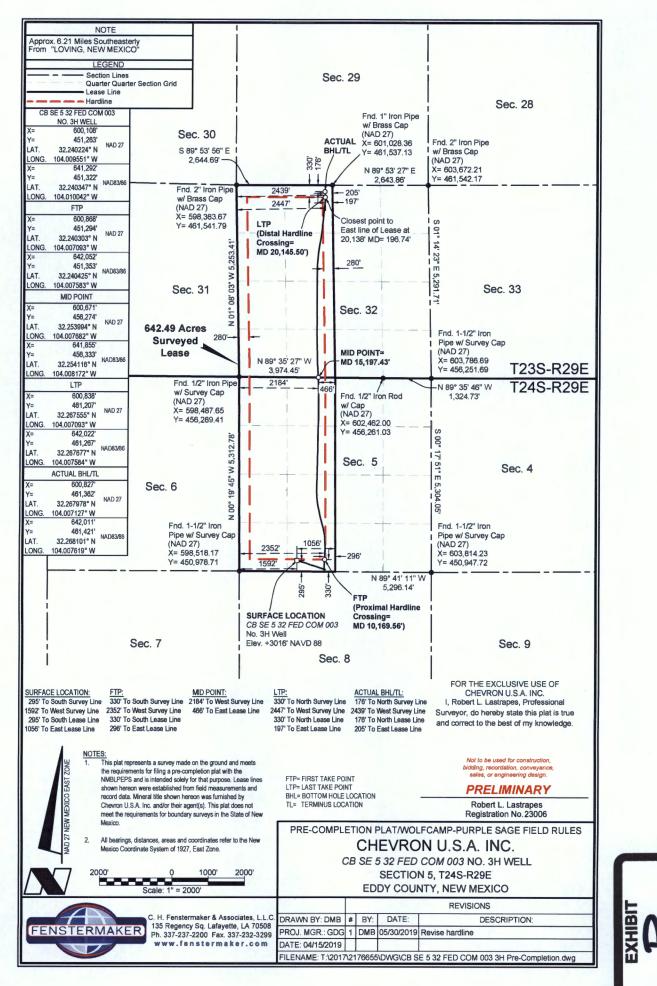

**Exhibit A** is a Well Location and Acreage Dedication Plat (Form C-102), which shows that the completed interval of the proposed CB SE 5 32 Fed Com 003 No. 3H Well encroaches on the drilling and spacing units to the east.

June 13, 2019

Dear Ms. Sandoval:

Chevron U.S.A. Inc. ("Chevron") (OGRID No. 6137) seeks administrative approval of an unorthodox well location for its **CB SE 5 32 Fed Com 003 No. 3H Well** (API No. 30-025-pending) to be completed within the Purple Sage Wolfcamp Pool (98220) underlying the W/2 of Section 32, Township 23 South, Range 29 East, and the W/2 of Section 5, Township 24 South, Range 29 East, N.M.P.M., Eddy County, New Mexico. This well will be drilled from a surface location 295 feet from the south line and 1,592 feet from the west line (Unit N) of Section 5 to a bottom hole location 176 feet from the north line and 2,439 feet from the west line (Unit C) of Section 32. The first take point will be located 330 feet from the south line and 2,352 feet from the north line and 2,365 feet from the west line (Unit C) of Section 32.

Pursuant to Division Order R-14262, this acreage is governed by the Special Rules for the Purple Sage-Wolfcamp Gas Pool which provide for wells in the Wolfcamp formation in Eddy County to be located no closer than 330 feet to the outer boundary of the spacing unit. The completed interval for the **CB SE 5 32 Fed Com 003 No. 3H Well** will be unorthodox because it is closer than 330 feet to the eastern boundary of the project area. Approval of the unorthodox completed interval will allow Chevron to use its preferred well spacing plan for horizontal wells in this area and thereby prevent waste.