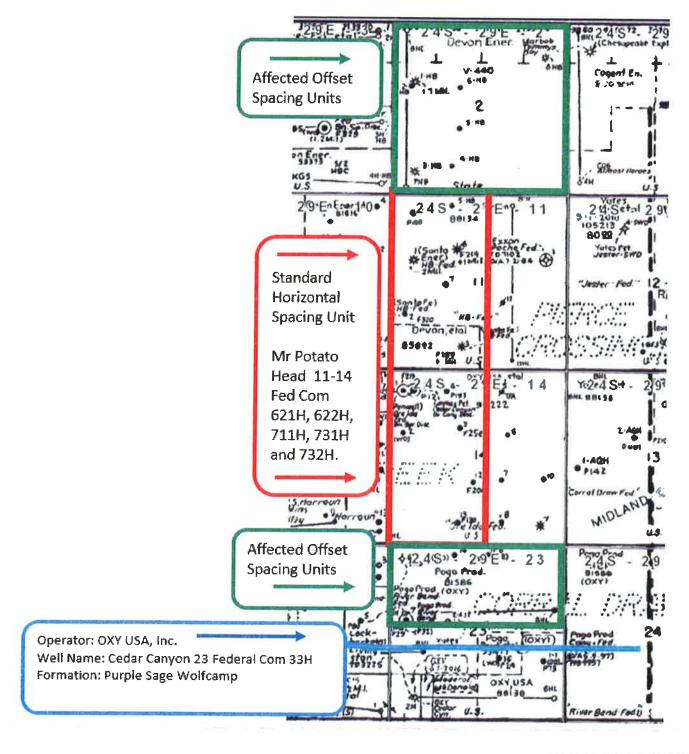

11-14 Fed Com 731H Well in relation to the adjoining spacing units to the north and south in Sections 2 and 23.

**Exhibit C** is a list of the parties affected by the encroachment to the north and south. Ownership is diverse between the subject spacing unit and the tracts to the north and south. The affected parties in the spacing units in the SW/4 of Section 2 and the NW/4 of Section 23, include the Bureau of Land Management. A copy of this application with all attachments has been sent by certified mail to each affected party advising them that if they have an objection it must be filed in writing with the Division within 20 days from the date the Division receives the application.

#### **Unorthodox Location Notice Plat**

Application Non-Standard Location - Address List Devon Energy Production Company, L.P. Mr Potato Head 11-14 Fed Com 621H Mr Potato Head 11-14 Fed Com 622H Mr Potato Head 11-14 Fed Com 711H Mr Potato Head 11-14 Fed Com 731H Mr Potato Head 11-14 Fed Com 732H

#### T24S-R29E

Section 2 - Units A, B, C, D, E, F, G, H, I, J, K, L, M, N, O, & P Eddy County, NM

OXY USA, Inc. 5 Greenway Plaza, Suite 110 Houston, TX 77046

#### T24S-R29E

Section 23 - Units A, B, C, D, E, F, G, & H Eddy County, NM

OXY USA, Inc. 5 Greenway Plaza, Suite 110 Houston, TX 77046