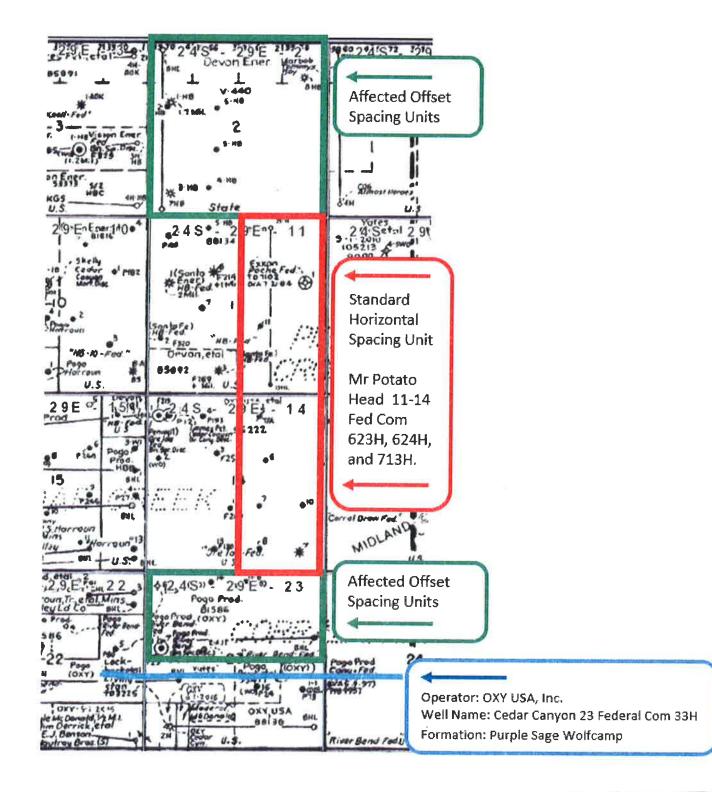

 Alaska
 Montana
 Utah

 Colorado
 Nevada
 Washington, D,C

 Idaho
 New Mexico
 Wyoming

**Exhibit B** is a land plat for Sections 2, 11, 14, 23 that shows the proposed **Mr Potato Head 11-14 Fed Com 623H Well** in relation to the adjoining spacing units to the north and south in Sections 2 and 23.