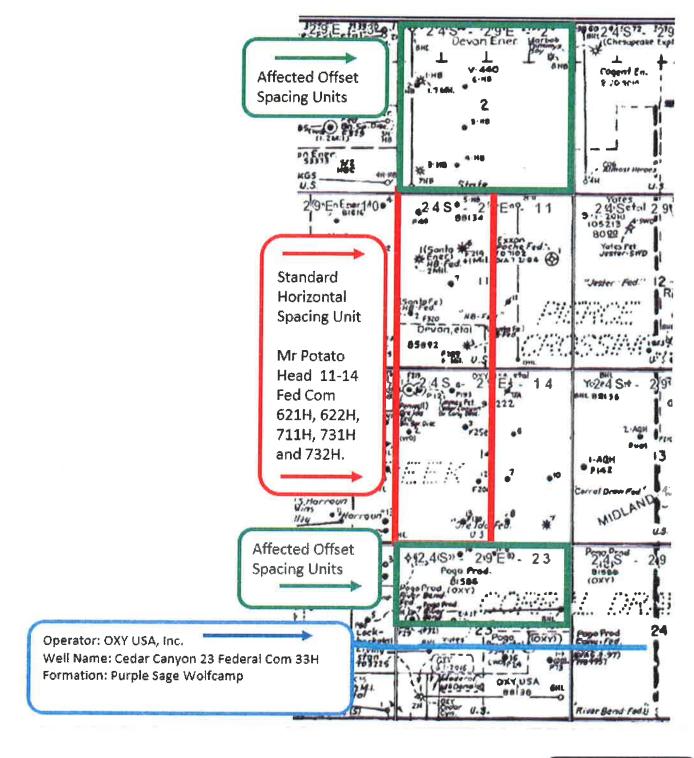

Exhibit B is a land plat for Sections 2, 11, 14, 23 that shows the proposed Mr Potato Head 11-14 Fed Com 621H Well in relation to the adjoining spacing units to the north and south in Sections 2 and 23.

#### **Unorthodox Location Notice Plat**

Application Non-Standard Location - Address List Devon Energy Production Company, L.P. Mr Potato Head 11-14 Fed Com 621H Mr Potato Head 11-14 Fed Com 622H Mr Potato Head 11-14 Fed Com 711H Mr Potato Head 11-14 Fed Com 731H Mr Potato Head 11-14 Fed Com 732H

#### T24S-R29E

Section 2 - Units A, B, C, D, E, F, G, H, I, J, K, L, M, N, O, & P Eddy County, NM

OXY USA, Inc. 5 Greenway Plaza, Suite 110 Houston, TX 77046

#### T24S-R29E

Section 23 - Units A, B, C, D, E, F, G, & H Eddy County, NM

OXY USA, Inc. 5 Greenway Plaza, Suite 110 Houston, TX 77046