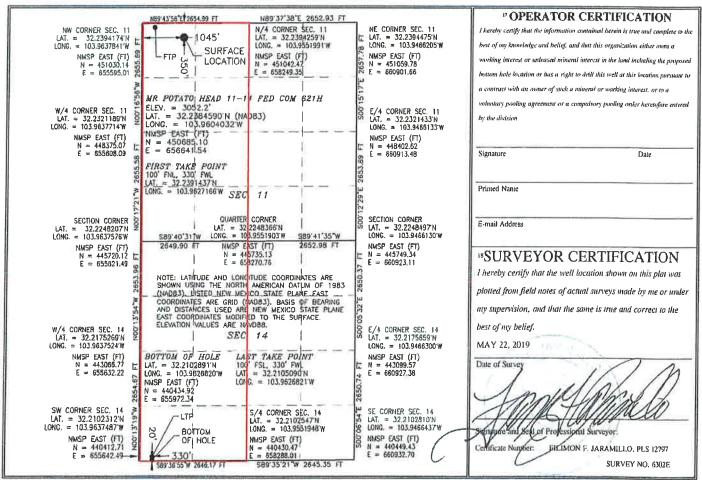

Dear Ms. Sandoval:

Devon Energy Production, LP ("Devon") (OGRID No. 6137) seeks administrative approval of an unorthodox well location for its **Mr Potato Head 11-14 Fed Com 621H Well** (API No. 30-025-pending) to be completed within the Purple Sage Wolfcamp Pool (98220) underlying the W/2 of Sections 11 and 14, Township 24 South, Range 29 East, N.M.P.M., Eddy County, New Mexico. This well will be drilled from a surface location 350 feet from the north line and 1,045 feet from the west line (Unit D) of Section 11 to a bottom hole location 20 feet from the south line and 330 feet from the west line (Unit M) of Section 14. The upper most perforation will be located 100 feet from the north line and 330 feet from the west line (Unit D) of Section 11 and the lower most perforation will be 100 feet from the south line and 330 feet from the west line (Unit M) of Section 14.

Exhibit A is a Well Location and Acreage Dedication Plat (Form C-102), which shows that the completed interval of the proposed Mr Potato Head 11-14 Fed Com 621H Well encroaches on the drilling and spacing units to the north and south.

#### WELL LOCATION AND ACREAGE DEDICATION PLAT

| ',                  | API Numbe    | r              |                  | <sup>2</sup> Pool Co | de                |                        | 1 Pool Na               | une                 |                                          |
|---------------------|--------------|----------------|------------------|----------------------|-------------------|------------------------|-------------------------|---------------------|------------------------------------------|
| 4 Property (        | Code         |                |                  | MR P                 | ' Property        | Name<br>D 11-14 FED CO | M                       |                     | <sup>6</sup> Well Number<br><b>621</b> H |
| 'OGRID 1<br>6137    | No.          |                | DEV              | ON ENE               | Operator          | · Name<br>CTION COMPA  | NY, L.P.                |                     | <sup>9</sup> Elevation 3052.2            |
|                     |              |                |                  |                      | Surface           | Location               |                         |                     |                                          |
| UL or lot no.  D    | Section 11   | Townsh<br>24 S | . ]              | Lot Idn              | Feet from the 350 | North/South line NORTH | Feet from the 1045      | East/West line WEST | County<br>EDDY                           |
| X-10-1-1111112-1112 |              |                | "B               | ottom H              | lole Location     | If Different Fr        | om Surface              |                     |                                          |
| UL or lot no.       | Section      | Townshi        | ip Range         | Lot Idn              | Feet from the     | North/South line       | Feet from the           | East/West line      | County                                   |
| M                   | 14           | 24 S           | 29 E             |                      | 20                | SOUTH                  | 330                     | WEST                | EDDY                                     |
| Dedicated Acres     | s 11 Joint e | or Infill      | 14 Consolidation | 1 Code               |                   |                        | <sup>15</sup> Order No. |                     |                                          |

No allowable will be assigned to this completion until all interests have been consolidated or a non-standard unit has been approved by the division.

\*Devon Energy Production Company, L.P. is the only operator and working interest owner as to the Wolfcamp formation.

| Intent As Drilled                                                   |                                          |                            |              |
|---------------------------------------------------------------------|------------------------------------------|----------------------------|--------------|
| API#                                                                |                                          |                            |              |
| Operator Name:                                                      | Property Name:                           |                            | Well Number  |
| DEVON ENERGY PRODUCTION COMPANY, L.P.                               | MR POTATO HEAD 11-1                      | 14 FED COM                 | 621H         |
|                                                                     |                                          |                            |              |
| Kick Off Point (KOP)                                                |                                          |                            |              |
| UL Section Township Range Lot Feet                                  | From N/S Feet F                          | rom E/W   County           |              |
| Latitude Longi                                                      | tude                                     | NAD                        |              |
|                                                                     |                                          |                            |              |
| First Take Point (FTP)                                              |                                          |                            |              |
| UL Section Township Range Lot Feet D 11 24S 29E 100                 | NORTH 330 W                              | rom E/W County<br>EST EDDY |              |
| Latitude   Longi   103                                              | tude<br>.9627166                         | NAD<br>83                  |              |
| Last Take Point (LTP)                                               |                                          |                            |              |
|                                                                     | From N/S   Foot   From F/M               |                            |              |
| M 14 24S 29E 100                                                    | From N/S Feet From E/W<br>SOUTH 330 WEST | County EDDY                |              |
| Latitude Longit 32.2105090 103.                                     | ude<br>9626821                           | NAD<br>83                  |              |
| 100.                                                                | 3020021                                  | 03                         |              |
|                                                                     |                                          |                            |              |
| Is this well the defining well for the Horizontal S                 | pacing Unit?                             |                            |              |
|                                                                     |                                          |                            |              |
| Is this well an infill well?                                        |                                          |                            |              |
| If infill is yes please provide API if available, Ope Spacing Unit. | rator Name and well number for           | r Defining well fo         | r Horizontal |
| API#                                                                |                                          |                            |              |
| Operator Name:                                                      | Property Name:                           |                            | Well Number  |
| Devon Energy Production Company, L.P.                               | Mr Potato Head 11-14 FED                 | COM                        | 622H         |