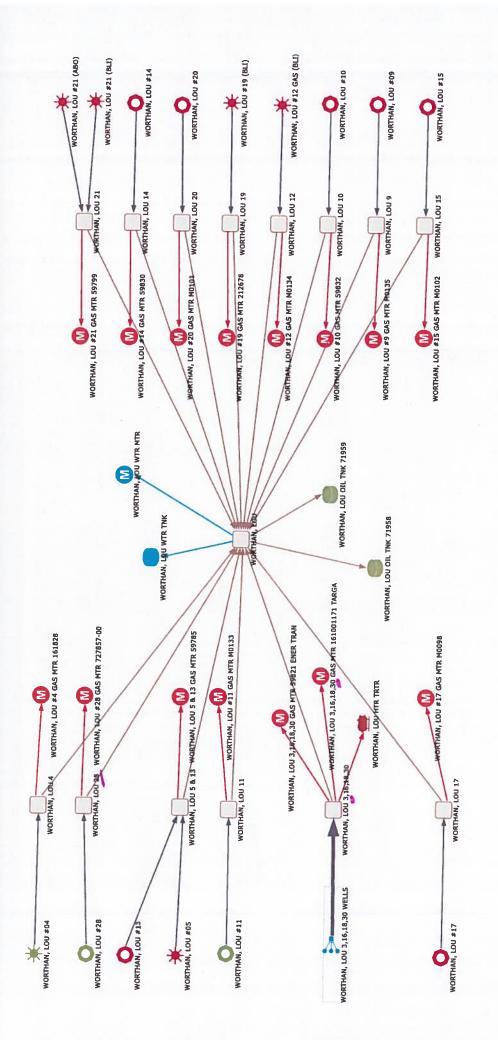

### LOU WORTHAN LEASE WELLS PC-1218 SURFACE COMMINGLE C-11-22S-37E APACHE CORP.

oco

| Bradinitian Dael(A) | 6660 Blinebry O & G (Oil) | 60240 Tubb O & G (Oil) |  |              | 72480 Blinebry O & G (Pro Gas) | 6660 Blinebry O & G (Oil) | 60240 Tubb O & G (Oil) | 86440 Tubb O & G (Pro Gas) | 19190 Drinkard | 72480 Blinebry O & G (Pro Gas) |          |              |              |              | 62/00 Wantz: Abo | 62/30 Wantz; Granite Wash |               | 19190 Drinkard | 62700 Wantz; Abo | 86440 Tubb O & G (Pro Gas) |           | 62700 Wantz; Abo | 60240 Tubb O & G (Oil) | 19190 Drinkard | 62700 Wantz; Abo | 60240 Tubb O & G (Oil) | 62700 Wantz; Abo | 62730 Wantz; Granite Wash | 6660 Blinebry O & G (Oil) | 62700 Wantz; Abo | 62730 Wantz; Granite Wash | 72480 Blinebry O & G (Pro Gas) | 62700 Wantz; Abo  | 72480 Blinebry O & G (Pro Gas) | 60240 Tubb O & G (Oil) | 72480 Blinebry O & G (Pro Gas) | 60240 Tubb O & G (Oil) | 19190 Drinkard | 62700 Wantz; Abo |  |
|---------------------|---------------------------|------------------------|--|--------------|--------------------------------|---------------------------|------------------------|----------------------------|----------------|--------------------------------|----------|--------------|--------------|--------------|------------------|---------------------------|---------------|----------------|------------------|----------------------------|-----------|------------------|------------------------|----------------|------------------|------------------------|------------------|---------------------------|---------------------------|------------------|---------------------------|--------------------------------|-------------------|--------------------------------|------------------------|--------------------------------|------------------------|----------------|------------------|--|
| Could Date          | 2/8/2010                  |                        |  | 4/28/1946    | 6/4/1946                       | 4/6/1948                  |                        | 10/12/1949                 |                |                                |          |              | 7061/01/1    | C/GT/DT/h    |                  |                           | 3/12/1976     |                |                  | 7/22/1976                  |           |                  | 11/10/1976             | 12/9/1976      |                  | 6/27/1977              |                  |                           | 11/30/1985                | 3/16/1988        |                           | 6/18/1996                      |                   | 5/17/2011                      |                        | 4/6/2011                       |                        |                |                  |  |
| Last                | Apr-19                    | 1                      |  | Apr-19       | Apr-19                         | Apr-19                    |                        | Apr-19                     |                | Apr-19                         |          |              | Apr-19       | AT-IN        |                  |                           | Apr-19        |                |                  | Apr-19                     |           |                  | Apr-19                 | Apr-19         |                  | Apr-19                 |                  |                           | Apr-19                    | Apr-19           |                           | Apr-19                         |                   | Apr-19                         |                        | Apr-19                         |                        |                |                  |  |
| •                   | 37E                       |                        |  | 37E          | 37E                            | 37E                       |                        | 37E                        |                | 37E                            |          |              | 3/1          | 2/1          |                  | 1                         | 37E           |                |                  | 37E                        |           |                  | 37E                    | 37E            |                  | 37E                    |                  |                           | 37E                       | 37E              |                           | 37E                            |                   | 37E                            |                        | 37E                            |                        |                |                  |  |
|                     | 225                       |                        |  | 22S          | 22S                            | 22S                       |                        | 22S                        |                | 225                            |          |              | 277          | 5            |                  |                           | 22S           |                |                  | 22S                        |           |                  | 225                    | 22S            |                  | 225                    |                  |                           | 22S                       | 22S              |                           | 22S                            |                   | 225                            |                        | 225                            |                        |                |                  |  |
| ç                   | <b>∦</b>                  |                        |  | 11           | 11                             | 11                        |                        | 11                         |                | 11                             |          | ;            | 1;           | 1            |                  |                           | 1             |                |                  | 11                         |           |                  | 11                     | 11             |                  | 11                     |                  |                           | 11                        | 11               |                           | 11                             |                   | 11                             |                        | 11                             |                        |                |                  |  |
| Unit                | 8                         |                        |  | თ            | U                              | ш                         |                        | ۵                          |                | LL.                            |          | :            |              | ر            |                  |                           | A             |                |                  | თ                          |           |                  | 8                      | ш              |                  | н                      |                  |                           | ٥                         | Ľ.               |                           | 8                              |                   | т                              |                        | J                              |                        |                |                  |  |
| Chatue              | Active                    |                        |  | Active       | Active                         | Active                    |                        | Active                     |                | Active                         |          |              | ACTIVE       | ALLIVE       |                  |                           | Active        |                |                  | Active                     |           |                  | Active                 | Active         |                  | Active                 |                  |                           | Active                    | Active           |                           | Active                         |                   | Active                         |                        | Active                         |                        |                |                  |  |
| Mineral             | Private                   |                        |  | Private      | Private                        | Private                   |                        | Private                    |                | Private                        |          |              | Private      | LIVALE       |                  |                           | Private       |                |                  | Private                    |           |                  | Private                | Private        |                  | Private                |                  |                           | Private                   | State            |                           | State                          |                   | Private                        |                        | Private                        |                        |                |                  |  |
| Two                 | i i                       |                        |  | Gas          | Gas                            | lio                       |                        | Gas                        |                | lio                            |          | l            | \$90         | 5            |                  | .0                        | Ö             |                |                  | Gas                        |           |                  | lio                    | Gas            |                  | lio                    |                  |                           | lio                       | lio              |                           | Gas                            |                   | lio                            |                        | Oil                            |                        |                |                  |  |
| ON NoW              | #003                      |                        |  | #004         | #002                           | 600#                      |                        | #010                       |                | #011                           |          | C 101        | 710#         | CTO#         |                  | 1004                      | #014          |                |                  | #015                       |           |                  | #016                   | #017           |                  | #018                   |                  |                           | #019                      | #020             |                           | #021                           |                   | #028                           |                        | #030                           |                        |                |                  |  |
| Mell Name           | LOU WORTHAN               | (DHC-432)              |  | LOU WORTHAN  | LOU WORTHAN                    | LOU WORTHAN               | (DHC-62-A)             | LOU WORTHAN                | (DHC-1017)     | LOU WORTHAN                    | (DHC-66) | 1011 MODULAN |              |              | (211-21)         |                           | LOU WORTHAN   | (DHC-1019-B)   |                  | LOU WORTHAN                | (DHC-100) |                  | LOU WORTHAN            | LOU WORTHAN    | (DHC-980)        | LOU WORTHAN            | (DHC-83)         |                           | LOU WORTHAN               | LOU WORTHAN      | (DHC-63)                  | LOU WORTHAN                    | (Dual Completion) | LOU WORTHAN                    | (DHC-476)              | LOU WORTHAN                    | (DHC-466)              |                |                  |  |
| API                 | 30-025-39549              |                        |  | 30-025-10213 | 30-025-10214                   | 30-025-10218              |                        | 30-025-10219               |                | 30-025-10220                   |          | 10101 100 00 | 17701-C70-06 | C+C+3-C30-00 |                  |                           | 50-02-252-250 |                |                  | 30-025-25304               |           |                  | 30-025-25383           | 30-025-25405   |                  | 30-025-25568           |                  |                           | 30-025-29469              | 30-025-30285     |                           | 30-025-33426                   |                   | 30-025-40120                   |                        | 30-025-40080                   |                        |                |                  |  |