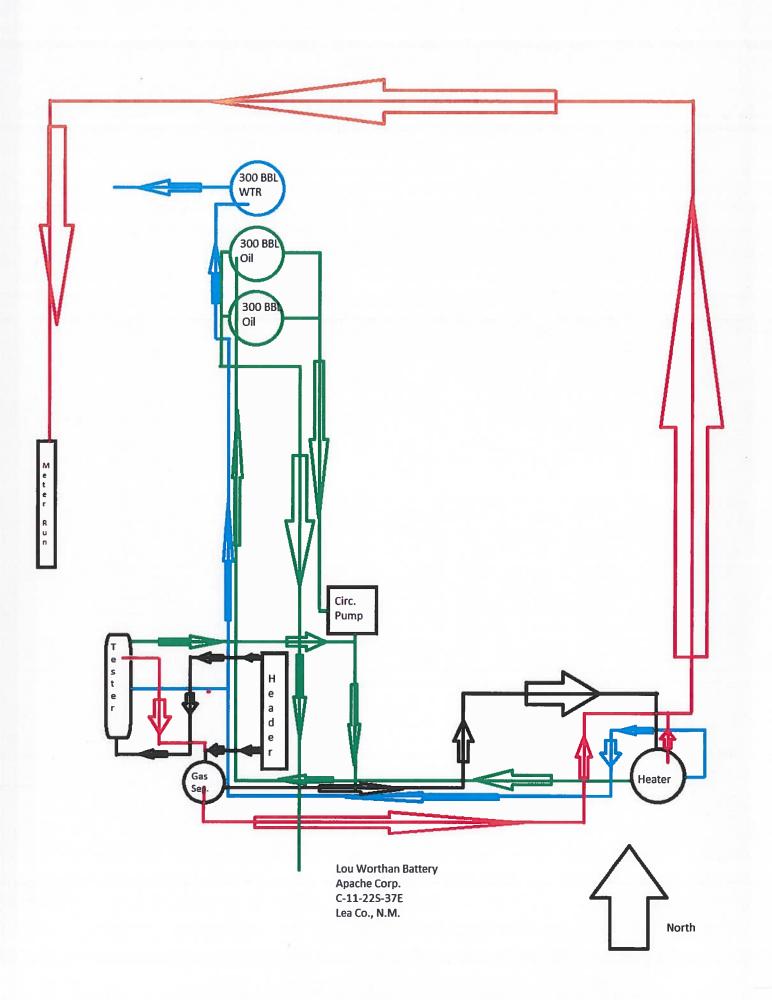

Allocation Schematic for Lou Worthan Battery C-11-22S-37E Apache Corp.

July 8, 2019

New Mexico Oil Conservation Division 1220 South St Francis Drive Santa Fe, New Mexico 87505

Re:

Amend existing Surface Commingle Order To add three additional wells Lou Worthan lease <u>Township 22 South, Range 37 East; N.M.P.M.</u> Section 11: Unit letter C Lea County, New Mexico