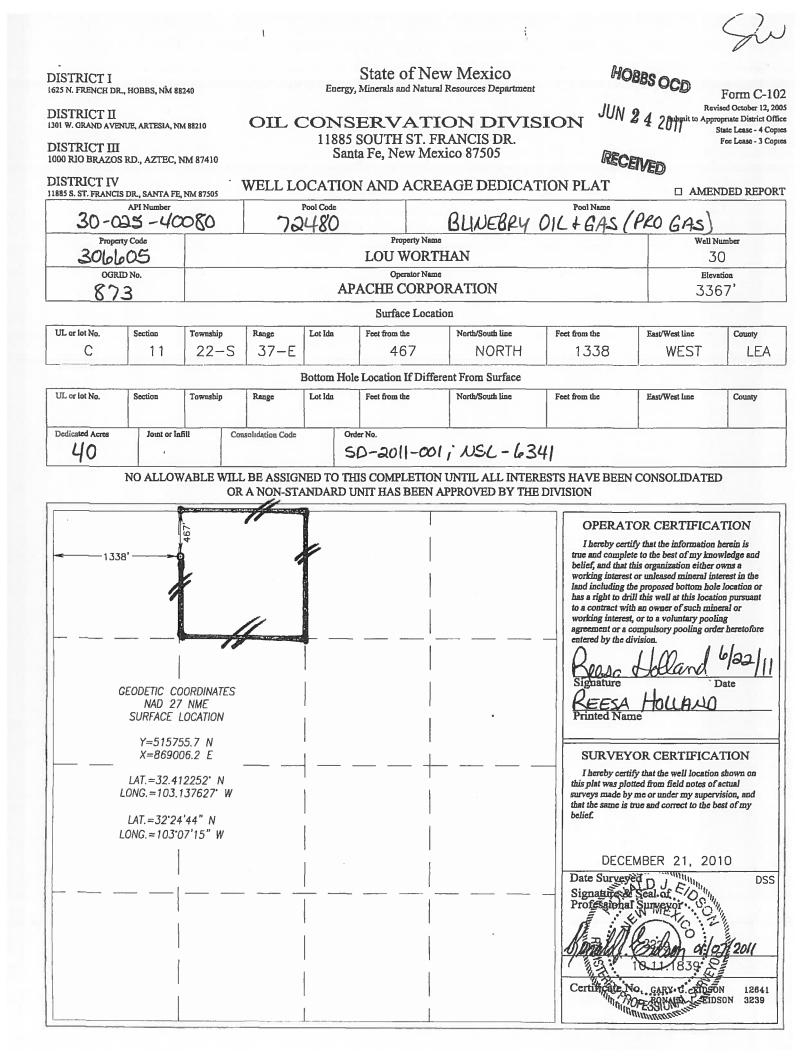

### LOU WORTHAN LEASE WELLS PC-1218 SURFACE COMMINGLE C-11-22S-37E APACHE CORP.

oco

| Bradinitian Dael(A) | 6660 Blinebry O & G (Oil) | 60240 Tubb O & G (Oil) |  |              | 72480 Blinebry O & G (Pro Gas) | 6660 Blinebry O & G (Oil) | 60240 Tubb O & G (Oil) | 86440 Tubb O & G (Pro Gas) | 19190 Drinkard | 72480 Blinebry O & G (Pro Gas) |          |              |              |              | 62/00 Wantz: Abo | 62/30 Wantz; Granite Wash |               | 19190 Drinkard | 62700 Wantz; Abo | 86440 Tubb O & G (Pro Gas) |           | 62700 Wantz; Abo | 60240 Tubb O & G (Oil) | 19190 Drinkard | 62700 Wantz; Abo | 60240 Tubb O & G (Oil) | 62700 Wantz; Abo | 62730 Wantz; Granite Wash | 6660 Blinebry O & G (Oil) | 62700 Wantz; Abo | 62730 Wantz; Granite Wash | 72480 Blinebry O & G (Pro Gas) | 62700 Wantz; Abo  | 72480 Blinebry O & G (Pro Gas) | 60240 Tubb O & G (Oil) | 72480 Blinebry O & G (Pro Gas) | 60240 Tubb O & G (Oil) | 19190 Drinkard | 62700 Wantz; Abo |  |
|---------------------|---------------------------|------------------------|--|--------------|--------------------------------|---------------------------|------------------------|----------------------------|----------------|--------------------------------|----------|--------------|--------------|--------------|------------------|---------------------------|---------------|----------------|------------------|----------------------------|-----------|------------------|------------------------|----------------|------------------|------------------------|------------------|---------------------------|---------------------------|------------------|---------------------------|--------------------------------|-------------------|--------------------------------|------------------------|--------------------------------|------------------------|----------------|------------------|--|
| Could Date          | 2/8/2010                  |                        |  | 4/28/1946    | 6/4/1946                       | 4/6/1948                  |                        | 10/12/1949                 |                |                                |          |              | 7061/01/1    | C/GT/DT/h    |                  |                           | 3/12/1976     |                |                  | 7/22/1976                  |           |                  | 11/10/1976             | 12/9/1976      |                  | 6/27/1977              |                  |                           | 11/30/1985                | 3/16/1988        |                           | 6/18/1996                      |                   | 5/17/2011                      |                        | 4/6/2011                       |                        |                |                  |  |
| Last                | Apr-19                    | 1                      |  | Apr-19       | Apr-19                         | Apr-19                    |                        | Apr-19                     |                | Apr-19                         |          |              | Apr-19       | AT-IN        |                  |                           | Apr-19        |                |                  | Apr-19                     |           |                  | Apr-19                 | Apr-19         |                  | Apr-19                 |                  |                           | Apr-19                    | Apr-19           |                           | Apr-19                         |                   | Apr-19                         |                        | Apr-19                         |                        |                |                  |  |
| •                   | 37E                       |                        |  | 37E          | 37E                            | 37E                       |                        | 37E                        |                | 37E                            |          |              | 3/1          | 2/1          |                  | 1                         | 37E           |                |                  | 37E                        |           |                  | 37E                    | 37E            |                  | 37E                    |                  |                           | 37E                       | 37E              |                           | 37E                            |                   | 37E                            |                        | 37E                            |                        |                |                  |  |
|                     | 225                       |                        |  | 22S          | 22S                            | 22S                       |                        | 22S                        |                | 225                            |          |              | 277          | 5            |                  |                           | 22S           |                |                  | 22S                        |           |                  | 225                    | 22S            |                  | 225                    |                  |                           | 22S                       | 22S              |                           | 22S                            |                   | 225                            |                        | 225                            |                        |                |                  |  |
| ç                   | <b>∦</b>                  |                        |  | 11           | 11                             | 11                        |                        | 11                         |                | 11                             |          | ;            | 1;           | 1            |                  |                           | 1             |                |                  | 11                         |           |                  | 11                     | 11             |                  | 11                     |                  |                           | 11                        | 11               |                           | 11                             |                   | 11                             |                        | 11                             |                        |                |                  |  |
| Unit                | 8                         |                        |  | თ            | U                              | ш                         |                        | ۵                          |                | LL.                            |          | :            |              | ر            |                  |                           | A             |                |                  | თ                          |           |                  | 8                      | ш              |                  | н                      |                  |                           | ٥                         | Ľ.               |                           | 8                              |                   | т                              |                        | J                              |                        |                |                  |  |
| Chatue              | Active                    |                        |  | Active       | Active                         | Active                    |                        | Active                     |                | Active                         |          |              | ACTIVE       | ALLIVE       |                  |                           | Active        |                |                  | Active                     |           |                  | Active                 | Active         |                  | Active                 |                  |                           | Active                    | Active           |                           | Active                         |                   | Active                         |                        | Active                         |                        |                |                  |  |
| Mineral             | Private                   |                        |  | Private      | Private                        | Private                   |                        | Private                    |                | Private                        |          |              | Private      | LIVALE       |                  |                           | Private       |                |                  | Private                    |           |                  | Private                | Private        |                  | Private                |                  |                           | Private                   | State            |                           | State                          |                   | Private                        |                        | Private                        |                        |                |                  |  |
| Two                 | i i                       |                        |  | Gas          | Gas                            | lio                       |                        | Gas                        |                | lio                            |          | l            | \$90         | 5            |                  | .0                        | Ö             |                |                  | Gas                        |           |                  | lio                    | Gas            |                  | lio                    |                  |                           | lio                       | lio              |                           | Gas                            |                   | lio                            |                        | Oil                            |                        |                |                  |  |
| ON NoW              | #003                      |                        |  | #004         | #002                           | 600#                      |                        | #010                       |                | #011                           |          | C 101        | 710#         | CTO#         |                  | 1004                      | #014          |                |                  | #015                       |           |                  | #016                   | #017           |                  | #018                   |                  |                           | #019                      | #020             |                           | #021                           |                   | #028                           |                        | #030                           |                        |                |                  |  |
| Mell Name           | LOU WORTHAN               | (DHC-432)              |  | LOU WORTHAN  | LOU WORTHAN                    | LOU WORTHAN               | (DHC-62-A)             | LOU WORTHAN                | (DHC-1017)     | LOU WORTHAN                    | (DHC-66) | 1011 MODULAN |              |              | (211-21)         |                           | LOU WORTHAN   | (DHC-1019-B)   |                  | LOU WORTHAN                | (DHC-100) |                  | LOU WORTHAN            | LOU WORTHAN    | (DHC-980)        | LOU WORTHAN            | (DHC-83)         |                           | LOU WORTHAN               | LOU WORTHAN      | (DHC-63)                  | LOU WORTHAN                    | (Dual Completion) | LOU WORTHAN                    | (DHC-476)              | LOU WORTHAN                    | (DHC-466)              |                |                  |  |
| API                 | 30-025-39549              |                        |  | 30-025-10213 | 30-025-10214                   | 30-025-10218              |                        | 30-025-10219               |                | 30-025-10220                   |          | 10101 100 00 | 17701-C70-06 | C+C+3-C30-00 |                  |                           | 50-02-252-250 |                |                  | 30-025-25304               |           |                  | 30-025-25383           | 30-025-25405   |                  | 30-025-25568           |                  |                           | 30-025-29469              | 30-025-30285     |                           | 30-025-33426                   |                   | 30-025-40120                   |                        | 30-025-40080                   |                        |                |                  |  |