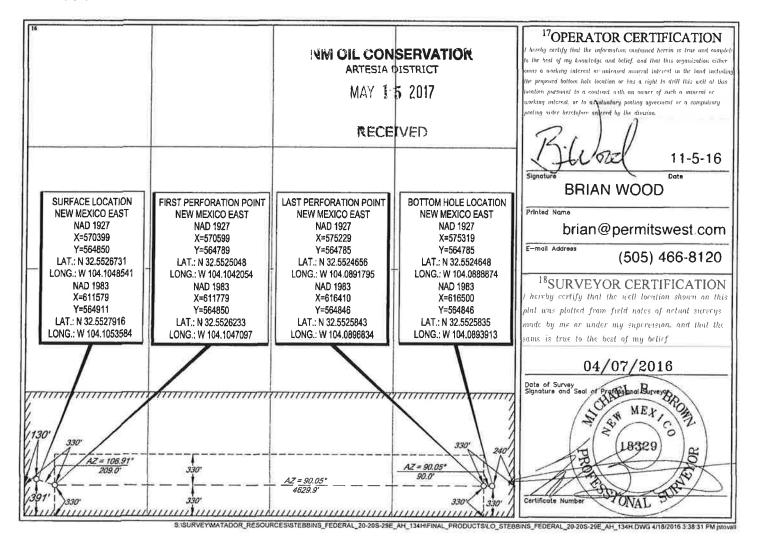

District Office

**FORM C-102** 

1220 South St. Francis Dr. Sante Fe, NM 87505

RECEIVED

AMENDED REPORT

WELL LOCATION AND ACREAGE DEDICATION PLAT \*2nd Bone Spring sand

|                                     |                          |                        | LLL LO           | CILITOI                         | AND ACIO                            | AGE DEDICA       | TIONILAI                           |                        |                    |
|-------------------------------------|--------------------------|------------------------|------------------|---------------------------------|-------------------------------------|------------------|------------------------------------|------------------------|--------------------|
| 30-015- 4                           | API Number               |                        |                  | <sup>2</sup> Pool Code<br>98015 |                                     | WC-015 G-0       | <sup>3</sup> Pool Nam<br>4 S202920 |                        | RING*              |
| Property (                          |                          |                        | STI              | EBBINS                          | <sup>5</sup> Property Nat<br>20 FED | me               | 12                                 |                        | ell Number<br>124H |
| OGRID 1 22893                       |                          |                        | M                | ATADOR                          | Operator Na                         | me<br>ION COMPAN | Y                                  |                        | Elevation<br>3244' |
|                                     |                          |                        |                  |                                 | 10 Surface Loc                      | ation            |                                    |                        |                    |
| UL or lot no.<br>M                  | Section 20               | Township<br>20-S       | Range<br>29-E    | Lot Idn                         | Feet from the 361'                  | North/South line | Feet from the                      | East/West line<br>WEST | County<br>EDDY     |
| UL or lot no.                       | Section                  | Township               | Range            | Lot Idn                         | Feet from the                       | North/South line | Feet from the                      | East/West line         | Count              |
| P                                   | 20                       | 20-S                   | 29-E             | -                               | 330'                                | SOUTH            | 240'                               | EAST                   | EDDY               |
| <sup>2</sup> Dedicated Acres<br>160 | <sup>iJ</sup> Joint or I | nfill <sup>[4</sup> Co | nsolidation Code | 15Order 1                       | No.                                 |                  |                                    |                        |                    |