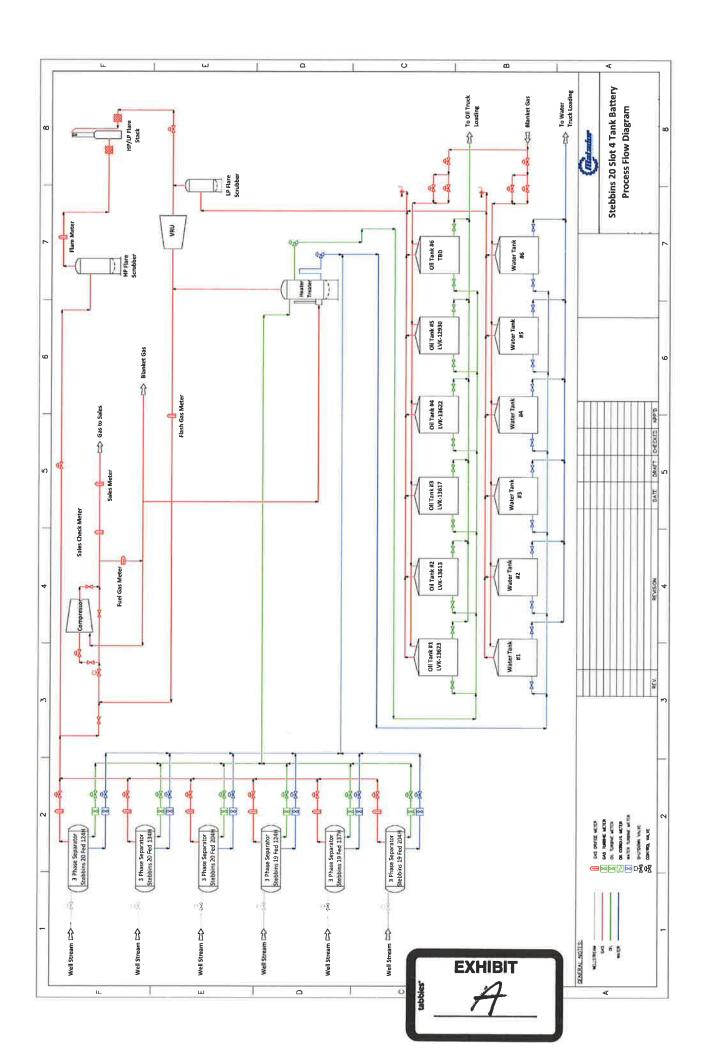

**Exhibit 3** is a C-102 for each of the wells that are currently permitted or drilled within the existing spacing units, together with the available six-month production reports.

**Exhibit 4** is a completed Application for Surface Commingling (Diverse Ownership) Form C-107-B, that includes a statement from Benjamin D. Peterson, P.E., Senior Production Engineer with Matador, identifying the facilities and the measurement devices to be utilized, a detailed schematic of the surface facilities (attachment A to the statement) and a referenced gas sample (attachment B to the statement).