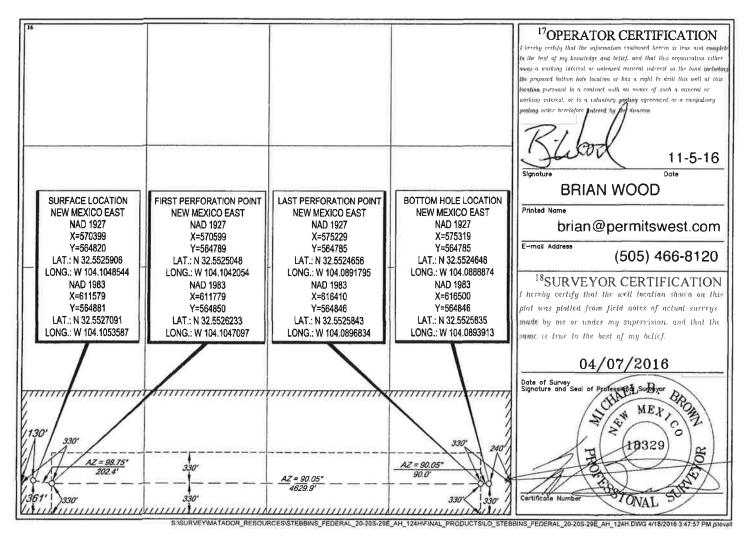

No allowable will be assigned to this completion until all interests have been consolidated or a non-standard unit has been approved by the division.

State of New Mexico RECEIVED 1625 N. French Dr., Hoobs, NM 88240 Phone: (575) 393-6161 Fax: (575) 393-0720 FORM C-J | Energy, Minerals & Natural Resources Revised August 1, 2011 Directed II 811 S. Fires St., Artesia, NM 88210 Phone: (375) 748-1283 Fax: (375) 748-9720 Digeted III 1000 Rio Brazos Road, Aster, NM 87410 OIL CONSERVATION DIVISION
1220 South St. E. Submit one copy to appropriate District Office 1000 Rio Brazos Road, Aster, NM 87410 Phone: (505) 334-6178 Fax: (505) 334-6170 1220 South St. Francis Dict II-AFITESIA O.C.D. Sante Fe, NM 87505 1220 S. St. Francis Dr., Santa Fe, NM 87505 Phone: (505) 476-3460 Fex: (505) 476-3462 X AMENDED REPORT WELL LOCATION AND ACREAGE DEDICATION PLAT 'API Number Pool Code Post Name 30-015-44172 WC-015 G-04 6202920D7 9<del>9013</del> 52805 Property Cod Property Nam 317744 STEBBINS 19 FED #124H OGRID No. Operator Name 228937 MATADOR PRODUCTION COMPANY 3241' <sup>10</sup>Surface Location Lot Id Feat from the P 19 20-S -IE 180' 29-SOUTH 110' EAST EDDY Township Vest from th North/South Un Rent/West IIs 19 20-S 29-E 330' SOUTH 240' WEST EDDY 155.90 No allowable will be assigned to this completion until all interests have been consolidated or a non-standard unit has been approved by the division. 17OPERATOR CERTIFICATION BOTTOM HOLE LOCATION certify that the information contained herein is true and corolle and of my brountsips and ballef, and that this experiention other NEW MEXICO EAST the best of ma NAD 1927 red or undersed reternal delivered to the head product X=565384 n bale location or has a right to drift this well at this SURFACE LOCATION Y=564787 NEW MEXICO EAST ---LAT. N 32.5525288 NAD 1927 LAST PERFORATION POINT FIRST PERFORATION POINT LONG W 104.1211960 X=570160 NEW MEDICO EAST NEW MEDICO EAST NAD 1983 Y=584839 NAD 1927 NAD 1927 C=808545 LAT,: N 32,5520955 X=585454 Y=584848 X=569939 LONG.: W 104,1058338 YESSA787 Y=584789 LAT.: N 32.5528488 NAD 1889 LAT.: N 32.5525282 LAT.: N 32.5525090 LONG. W 104.1217008 X=811340 LONG.: W 104,1208039 LONG.: W 104,1083474 Y=584701 Taumy NAD 1883 NAD 1883 LAT.: N 32.5522140 X=606635 X=811120 LONG.: W 104.1081379 Y=584848 Y=584851 LAT.: N 32.5526465 tlink@matadorresources.com LAT.: N 32.5526274 LONG.: W 104,1214087 LONG.: W 104,1088518 18SURVEYOR CERTIFICATION ereby certify that the well location shown on this at was plotted from field notes of actual surveys ade by me or under my supervision, and that the me is true to the best of my belief. annonnamental de la companya del companya de la companya del companya de la compa 2-852 AT 180' Manufacture and the second sec R REMANDA CHEROTALER PLEBRAR "B. LED" ISTURANT MISSING RECORD IN THE LEFT LEFT WENTOWN SUBSEIL EST IN DRIVE