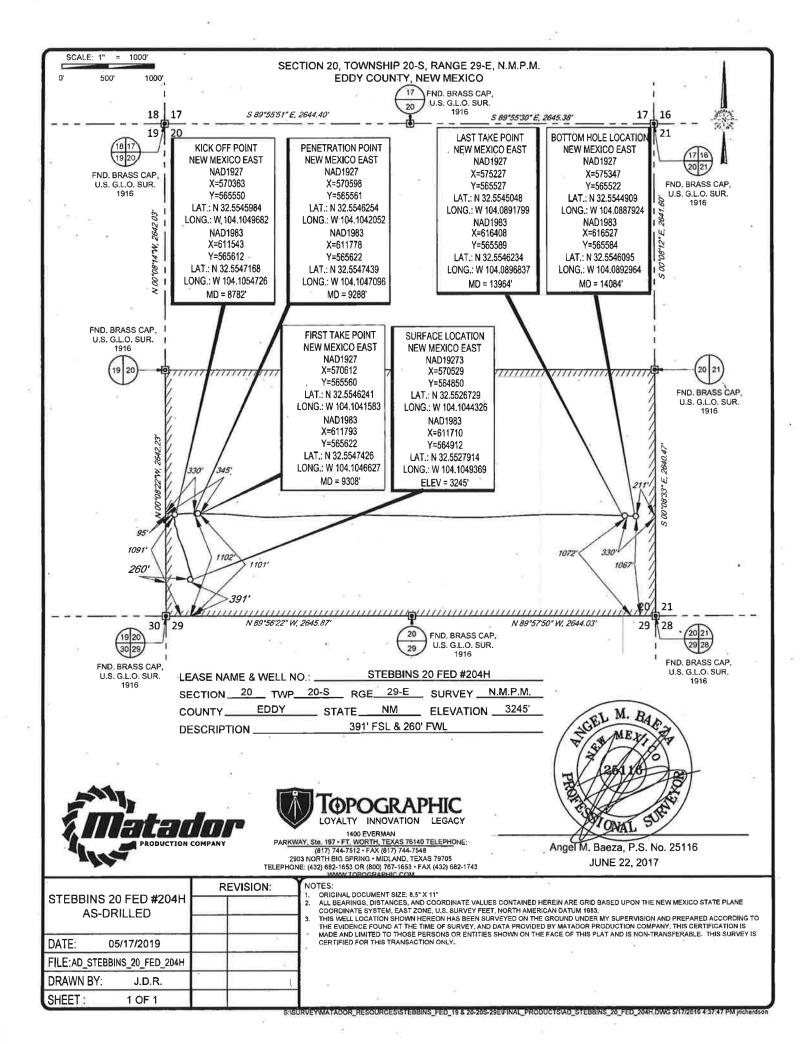

RECEIVED State of New Mexico Energy, Minerals & Natural Resources

Department

MAY 3 0 2018 ubmit one copy to appropriate

OIL CONSERVATION DIVISION

1220 South St. Francis Dr.

DISTRICT II-ARTESIA O.C.D.

Revised August 1, 2011

FORM C-102

**District Office** 

| M 20 20-S 29-E - 391' SOUTH 260' WEST EDDY                                                                                                                                                                                                                                                                                                                                                                                                                                                                                                                                                                                                                                                                                                                                                                                                                                                                                                                                                                                                                                                                                                                                                                                                                                                                                                                                                                                                                                                                                                                                                                                                                                                                                                                                                                                                                                                                                                                                                                                                                                                                                     | 1220 S. St. Francis Dr<br>Phone: (505) 476-346 |                        |             | 5                                       |                            | Sante Fe, NI              | M 87505          |               | X AN           | MENDED REPOR   |
|--------------------------------------------------------------------------------------------------------------------------------------------------------------------------------------------------------------------------------------------------------------------------------------------------------------------------------------------------------------------------------------------------------------------------------------------------------------------------------------------------------------------------------------------------------------------------------------------------------------------------------------------------------------------------------------------------------------------------------------------------------------------------------------------------------------------------------------------------------------------------------------------------------------------------------------------------------------------------------------------------------------------------------------------------------------------------------------------------------------------------------------------------------------------------------------------------------------------------------------------------------------------------------------------------------------------------------------------------------------------------------------------------------------------------------------------------------------------------------------------------------------------------------------------------------------------------------------------------------------------------------------------------------------------------------------------------------------------------------------------------------------------------------------------------------------------------------------------------------------------------------------------------------------------------------------------------------------------------------------------------------------------------------------------------------------------------------------------------------------------------------|------------------------------------------------|------------------------|-------------|-----------------------------------------|----------------------------|---------------------------|------------------|---------------|----------------|----------------|
| 30.015-44171   98315   Burton Flat East; Upper Wolfcame   Well Number   3/5007   STEBBINS 20 FED   #204H                                                                                                                                                                                                                                                                                                                                                                                                                                                                                                                                                                                                                                                                                                                                                                                                                                                                                                                                                                                                                                                                                                                                                                                                                                                                                                                                                                                                                                                                                                                                                                                                                                                                                                                                                                                                                                                                                                                                                                                                                       | ţ.                                             |                        | W           | ELL LO                                  | CATION                     | AND ACRE                  | EAGE DEDICA      | TION PLAT     | As Drill       | led            |
| Property Code 3/5007 STEBBINS 20 FED  **Voltage Step Step Step Step Step Step Step Ste                                                                                                                                                                                                                                                                                                                                                                                                                                                                                                                                                                                                                                                                                                                                                                                                                                                                                                                                                                                                                                                                                                                                                                                                                                                                                                                                                                                                                                                                                                                                                                                                                                                                                                                                                                                                                                                                                                                                                                                                                                         |                                                | 15-4                   |             | 98                                      |                            | Bur                       | ton Flat Ed      | 25/; Uppe     | Welfcan        | P              |
| MATADOR PRODUCTION COMPANY   3245'                                                                                                                                                                                                                                                                                                                                                                                                                                                                                                                                                                                                                                                                                                                                                                                                                                                                                                                                                                                                                                                                                                                                                                                                                                                                                                                                                                                                                                                                                                                                                                                                                                                                                                                                                                                                                                                                                                                                                                                                                                                                                             | F201 CON 15                                    | 537341                 |             | - 70                                    | S                          |                           |                  |               | °W             | ell Number     |
| UL or lot no. Section Township Range 29-E - 391' SOUTH 260' WEST EDDY  UL or lot no. Section Township Range Lot Idn Feet from the P 20 20-S 29-E - 1067' SOUTH 211' EAST EDDY                                                                                                                                                                                                                                                                                                                                                                                                                                                                                                                                                                                                                                                                                                                                                                                                                                                                                                                                                                                                                                                                                                                                                                                                                                                                                                                                                                                                                                                                                                                                                                                                                                                                                                                                                                                                                                                                                                                                                  |                                                |                        |             | M                                       | MATADOR PRODUCTION COMPANY |                           |                  |               |                |                |
| M 20 20-S 29-E - 391' SOUTH 260' WEST EDDY  UL or lot no. Section Township Range Lot Idn Feet from the North/South line Feet from the East/West line Count P 20 20-S 29-E - 1067' SOUTH 211' EAST EDDY  Dedicated Acres 13 Joint or Infill 14 Consolidation Code 15 Order No.                                                                                                                                                                                                                                                                                                                                                                                                                                                                                                                                                                                                                                                                                                                                                                                                                                                                                                                                                                                                                                                                                                                                                                                                                                                                                                                                                                                                                                                                                                                                                                                                                                                                                                                                                                                                                                                  |                                                |                        |             |                                         | 92                         | 10 Surface Loc            | cation           |               |                |                |
| P 20 20-S 29-E - 1067' SOUTH 211' EAST EDDY  Dedicated Acres South |                                                |                        |             |                                         | Lot Idn                    |                           |                  |               | 4              | County<br>EDDY |
| P 20 20-S 29-E - 1067' SOUTH 211' EAST EDDY  [15] Dedicated Acres   13] Joint or Infill   14] Consolidation Code   15] Order No.                                                                                                                                                                                                                                                                                                                                                                                                                                                                                                                                                                                                                                                                                                                                                                                                                                                                                                                                                                                                                                                                                                                                                                                                                                                                                                                                                                                                                                                                                                                                                                                                                                                                                                                                                                                                                                                                                                                                                                                               | UL or lot no.                                  | I Section              | Township    | Range                                   | Lot Ida                    | Feet from the             | North/South line | Feet from the | East/West line | County         |
|                                                                                                                                                                                                                                                                                                                                                                                                                                                                                                                                                                                                                                                                                                                                                                                                                                                                                                                                                                                                                                                                                                                                                                                                                                                                                                                                                                                                                                                                                                                                                                                                                                                                                                                                                                                                                                                                                                                                                                                                                                                                                                                                |                                                | 15000000               | 1           | 100000000000000000000000000000000000000 |                            | 150 (Carlot) 150 (Carlot) |                  |               |                | ·              |
|                                                                                                                                                                                                                                                                                                                                                                                                                                                                                                                                                                                                                                                                                                                                                                                                                                                                                                                                                                                                                                                                                                                                                                                                                                                                                                                                                                                                                                                                                                                                                                                                                                                                                                                                                                                                                                                                                                                                                                                                                                                                                                                                |                                                | <sup>13</sup> Joint or | Infill (*Co | nsolidation Code                        | t <sup>5</sup> Order       | No.                       |                  |               |                |                |