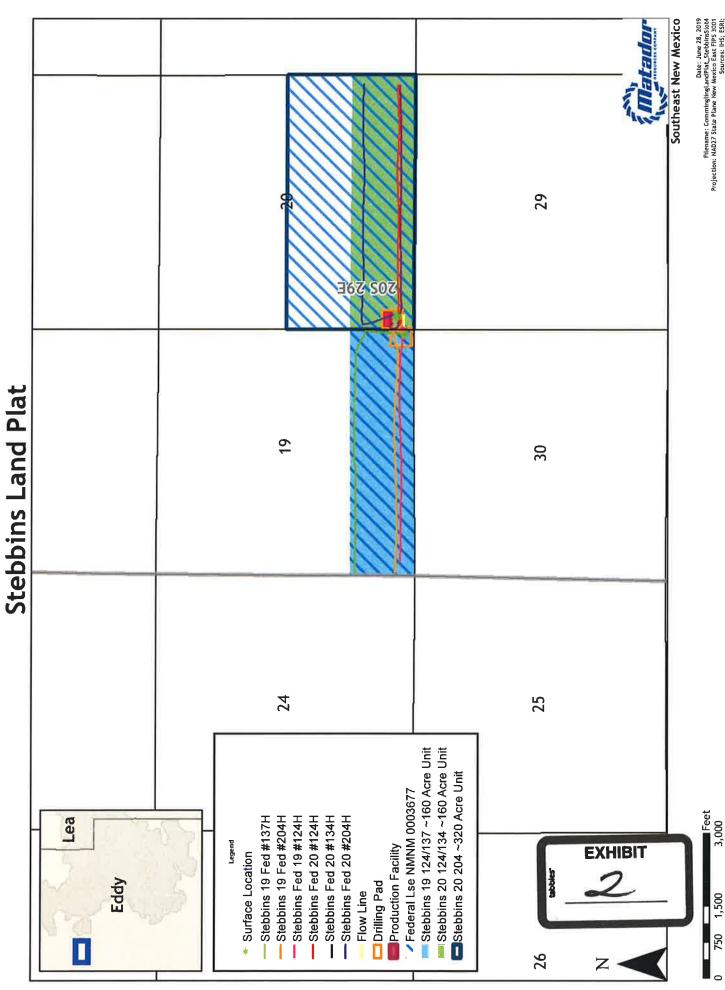

**Exhibit 2** is a land plat showing Matador's current development plan, flow lines, and central tank battery ("production facility") in the subject area. The plat identifies the wellbores, the existing spacing units, and the common surface facilities located in the SW/4 SW/4 (Unit M) of Section 20.