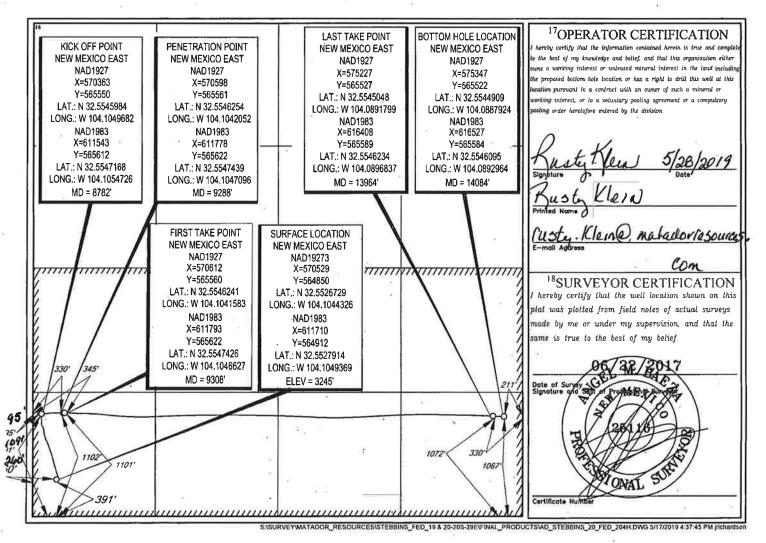

RECEIVED State of New Mexico Energy, Minerals & Natural Resources

Department

MAY 3 0 2018 ubmit one copy to appropriate

OIL CONSERVATION DIVISION

1220 South St. Francis Dr.

DISTRICT II-ARTESIA O.C.D.

Revised August 1, 2011

FORM C-102

**District Office** 

| M 20 20-S 29-E - 391' SOUTH 260' WEST EDDY                                                                                                                                                                                                                                                                                                                                                                                                                                                                                                                                                                                                                                                                                                                                                                                                                                                                                                                                                                                                                                                                                                                                                                                                                                                                                                                                                                                                                                                                                                                                                                                                                                                                                                                                                                                                                                                                                                                                                                                                                                                                                     | 1220 S. St. Francis Dr<br>Phone: (505) 476-346 |                        |             | 5                                       |                            | Sante Fe, NI              | M 87505          |               | X AN           | MENDED REPOR   |
|--------------------------------------------------------------------------------------------------------------------------------------------------------------------------------------------------------------------------------------------------------------------------------------------------------------------------------------------------------------------------------------------------------------------------------------------------------------------------------------------------------------------------------------------------------------------------------------------------------------------------------------------------------------------------------------------------------------------------------------------------------------------------------------------------------------------------------------------------------------------------------------------------------------------------------------------------------------------------------------------------------------------------------------------------------------------------------------------------------------------------------------------------------------------------------------------------------------------------------------------------------------------------------------------------------------------------------------------------------------------------------------------------------------------------------------------------------------------------------------------------------------------------------------------------------------------------------------------------------------------------------------------------------------------------------------------------------------------------------------------------------------------------------------------------------------------------------------------------------------------------------------------------------------------------------------------------------------------------------------------------------------------------------------------------------------------------------------------------------------------------------|------------------------------------------------|------------------------|-------------|-----------------------------------------|----------------------------|---------------------------|------------------|---------------|----------------|----------------|
| 30.015-44171   98315   Burton Flat East; Upper Wolfcame   Well Number   3/5007   STEBBINS 20 FED   #204H                                                                                                                                                                                                                                                                                                                                                                                                                                                                                                                                                                                                                                                                                                                                                                                                                                                                                                                                                                                                                                                                                                                                                                                                                                                                                                                                                                                                                                                                                                                                                                                                                                                                                                                                                                                                                                                                                                                                                                                                                       | ţ.                                             |                        | W           | ELL LO                                  | CATION                     | AND ACRE                  | EAGE DEDICA      | TION PLAT     | As Drill       | led            |
| Property Code 3/5007 STEBBINS 20 FED  **Voltage Step Step Step Step Step Step Step Ste                                                                                                                                                                                                                                                                                                                                                                                                                                                                                                                                                                                                                                                                                                                                                                                                                                                                                                                                                                                                                                                                                                                                                                                                                                                                                                                                                                                                                                                                                                                                                                                                                                                                                                                                                                                                                                                                                                                                                                                                                                         |                                                | 15-4                   |             | 98                                      |                            | Bur                       | ton Flat Ed      | 25/; Uppe     | Welfcan        | P              |
| MATADOR PRODUCTION COMPANY   3245'                                                                                                                                                                                                                                                                                                                                                                                                                                                                                                                                                                                                                                                                                                                                                                                                                                                                                                                                                                                                                                                                                                                                                                                                                                                                                                                                                                                                                                                                                                                                                                                                                                                                                                                                                                                                                                                                                                                                                                                                                                                                                             | F201 CON 15                                    | 537341                 |             | - 70                                    | S                          |                           |                  |               | °W             | ell Number     |
| UL or lot no. Section Township Range 29-E - 391' SOUTH 260' WEST EDDY  UL or lot no. Section Township Range Lot Idn Feet from the P 20 20-S 29-E - 1067' SOUTH 211' EAST EDDY                                                                                                                                                                                                                                                                                                                                                                                                                                                                                                                                                                                                                                                                                                                                                                                                                                                                                                                                                                                                                                                                                                                                                                                                                                                                                                                                                                                                                                                                                                                                                                                                                                                                                                                                                                                                                                                                                                                                                  |                                                |                        |             | M                                       | MATADOR PRODUCTION COMPANY |                           |                  |               |                |                |
| M 20 20-S 29-E - 391' SOUTH 260' WEST EDDY  UL or lot no. Section Township Range Lot Idn Feet from the North/South line Feet from the East/West line Count P 20 20-S 29-E - 1067' SOUTH 211' EAST EDDY  Dedicated Acres 13 Joint or Infill 14 Consolidation Code 15 Order No.                                                                                                                                                                                                                                                                                                                                                                                                                                                                                                                                                                                                                                                                                                                                                                                                                                                                                                                                                                                                                                                                                                                                                                                                                                                                                                                                                                                                                                                                                                                                                                                                                                                                                                                                                                                                                                                  |                                                |                        |             |                                         | 92                         | 10 Surface Loc            | cation           |               |                |                |
| P 20 20-S 29-E - 1067' SOUTH 211' EAST EDDY  Dedicated Acres South |                                                |                        |             |                                         | Lot Idn                    |                           |                  |               | 4              | County<br>EDDY |
| P 20 20-S 29-E - 1067' SOUTH 211' EAST EDDY  [15] Dedicated Acres   13] Joint or Infill   14] Consolidation Code   15] Order No.                                                                                                                                                                                                                                                                                                                                                                                                                                                                                                                                                                                                                                                                                                                                                                                                                                                                                                                                                                                                                                                                                                                                                                                                                                                                                                                                                                                                                                                                                                                                                                                                                                                                                                                                                                                                                                                                                                                                                                                               | UL or lot no.                                  | I Section              | Township    | Range                                   | Lot Ida                    | Feet from the             | North/South line | Feet from the | East/West line | County         |
|                                                                                                                                                                                                                                                                                                                                                                                                                                                                                                                                                                                                                                                                                                                                                                                                                                                                                                                                                                                                                                                                                                                                                                                                                                                                                                                                                                                                                                                                                                                                                                                                                                                                                                                                                                                                                                                                                                                                                                                                                                                                                                                                |                                                | 15000000               | 1           | 100000000000000000000000000000000000000 |                            | 150 (Carlot) 150 (Carlot) |                  |               |                | ·              |
|                                                                                                                                                                                                                                                                                                                                                                                                                                                                                                                                                                                                                                                                                                                                                                                                                                                                                                                                                                                                                                                                                                                                                                                                                                                                                                                                                                                                                                                                                                                                                                                                                                                                                                                                                                                                                                                                                                                                                                                                                                                                                                                                |                                                | <sup>13</sup> Joint or | Infill (*Co | nsolidation Code                        | t <sup>5</sup> Order       | No.                       |                  |               |                |                |