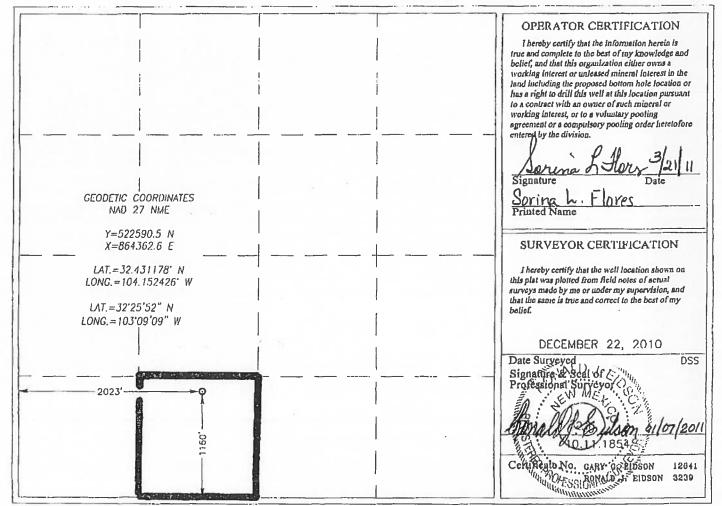

To add four additional wells: 11, 12, 13, 14

Owen "B" lease

Township 21 South, Range 37 East; N.M.P.M.

Section 34: SW/4

Lea County, New Mexico

To Whom It May Concern:

Apache Corporation ("Apache") owns 100% leasehold working interest in all depths in the above referenced lands and the revenue interest ownership is identical among all of Apache's Owen "B" lease wells.