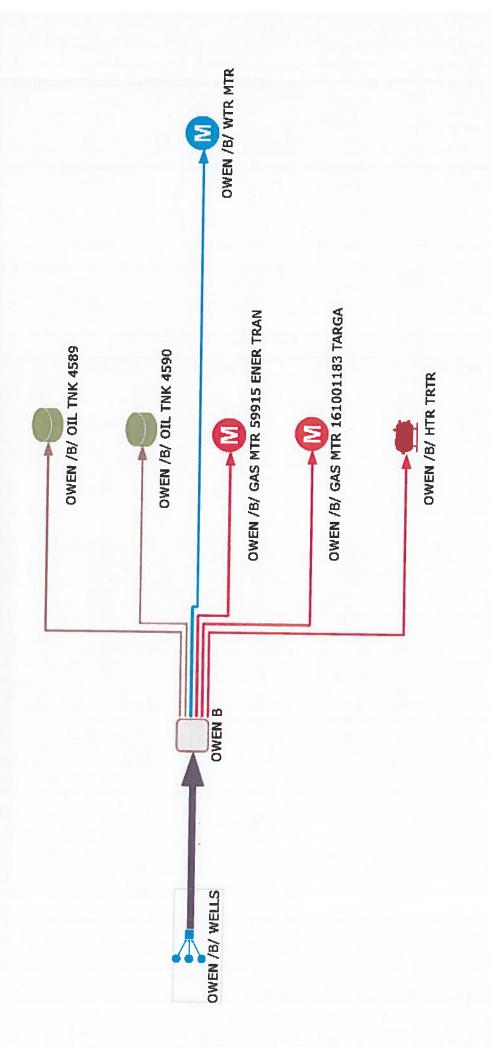

Allocation Schematic for Owen B Lease M-34-215-37E Apache Corp.

July 8, 2019

New Mexico Oil Conservation Division 1220 South St Francis Drive Santa Fe, New Mexico 87505

Re: Amend existing Surface Commingle Order PC-981