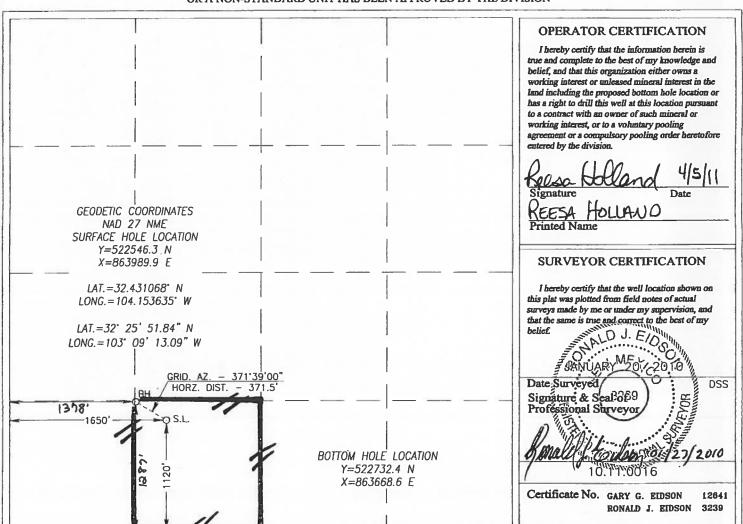

Owen B Lease

Unit Letter M Sec 34 T21S R37E

Lea County, New Mexico

Dear Mr. McMillan:

Apache would like to amend Administrative Surface Commingling Order PC-981-B including all the currently producing pools, but adding wells 11, 12, 13, & 14, as noted on attached well list.

Apache Corporation 2000 Post Oak Blvd. Suite 100 Houston, Texas 77056-4400

Attention: Ms. Debra J. Anderson

LEASE:

Owen "B" Lease

DESCRIPTION:

SW/4 of Section 34, Township 21 South, Range 37 East, NMPM,

Lea County, New Mexico