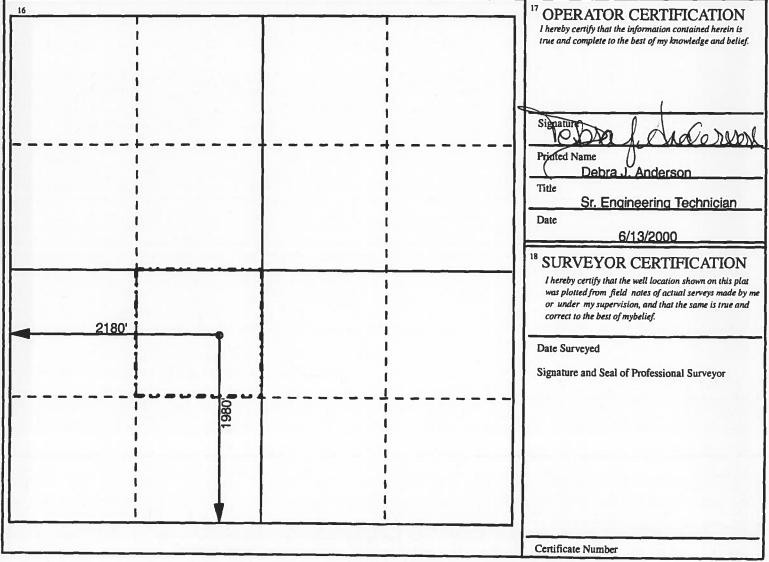

Owen B Lease

Unit Letter M Sec 34 T21S R37E

Lea County, New Mexico

Dear Mr. McMillan:

Apache would like to amend Administrative Surface Commingling Order PC-981-B including all the currently producing pools, but adding wells 11, 12, 13, & 14, as noted on attached well list.

Apache Corporation 2000 Post Oak Blvd. Suite 100 Houston, Texas 77056-4400

Attention: Ms. Debra J. Anderson

LEASE:

Owen "B" Lease

DESCRIPTION:

SW/4 of Section 34, Township 21 South, Range 37 East, NMPM,

Lea County, New Mexico