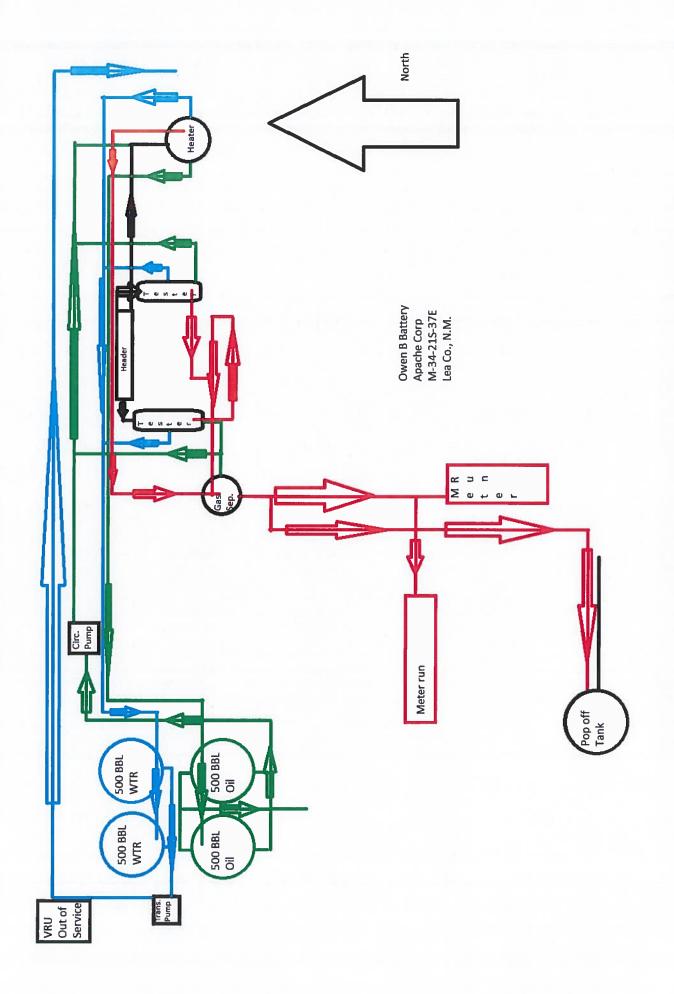

Allocation Schematic for Owen B Lease M-34-215-37E Apache Corp.

July 8, 2019

New Mexico Oil Conservation Division 1220 South St Francis Drive Santa Fe, New Mexico 87505

Re: Amend existing Surface Commingle Order PC-981