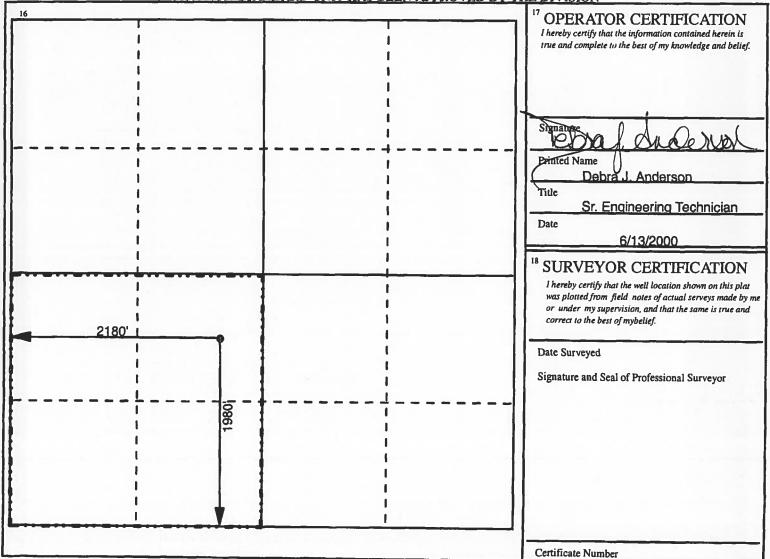

Apache Corporation 2000 Post Oak Blvd. Suite 100 Houston, Texas 77056-4400

Attention: Ms. Debra J. Anderson

LEASE:

Owen "B" Lease

DESCRIPTION:

SW/4 of Section 34, Township 21 South, Range 37 East, NMPM,

Lea County, New Mexico