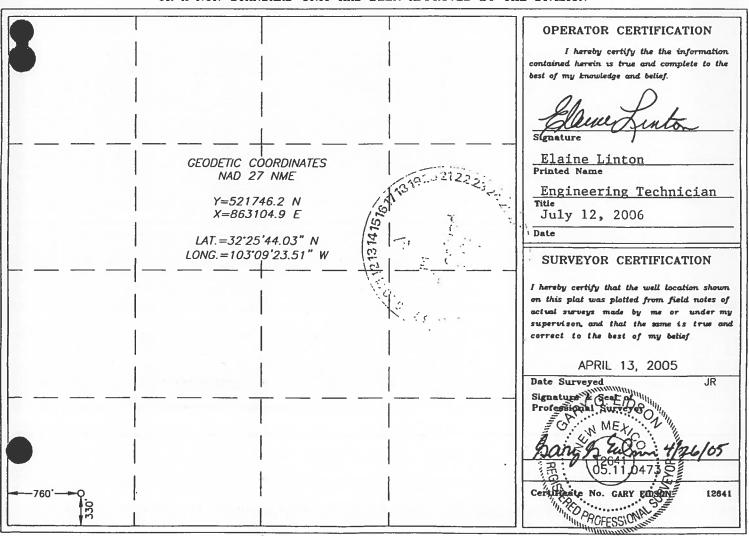

Apache Corporation 2000 Post Oak Blvd. Suite 100 Houston, Texas 77056-4400

Attention: Ms. Debra J. Anderson

LEASE:

Owen "B" Lease

DESCRIPTION:

SW/4 of Section 34, Township 21 South, Range 37 East, NMPM,

Lea County, New Mexico