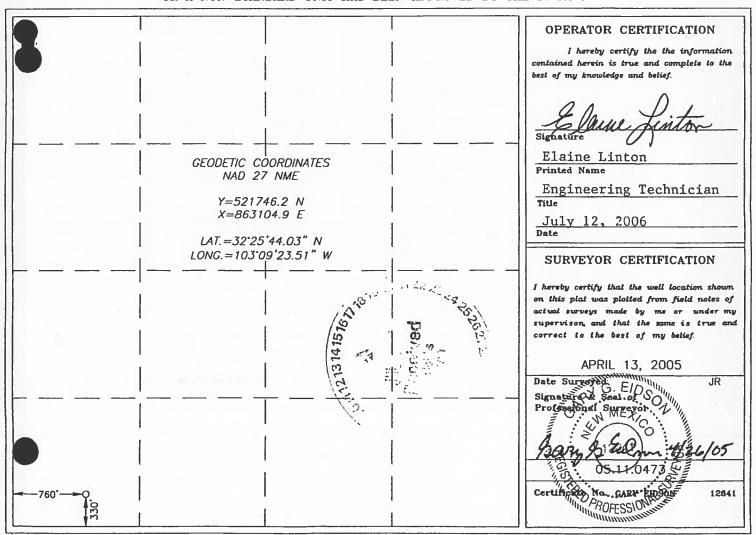

# NEW MEXICO ENERGY, MINERALS and NATURAL RESOURCES DEPARTMENT

GARY E. JOHNSON
Governor
Jennifer A. Salisbury
Cabinet Secretary

Lori Wrotenbery
Director
Oil Conservation Division
AMENDED COMMINGLING ORDER PC-981

Apache Corporation 2000 Post Oak Blvd. Suite 100 Houston, Texas 77056-4400

Attention: Ms. Debra J. Anderson

LEASE:

Owen "B" Lease

DESCRIPTION:

SW/4 of Section 34, Township 21 South, Range 37 East, NMPM,

Lea County, New Mexico

The above-named company is hereby authorized to commingle Blinebry Oil & Gas (Oil -6660), Blinebry Oil & Gas (Prorated Gas -72480), Drinkard (Oil -19190), Penrose Skelly-Grayburg (Oil -50350), Tubb Oil & Gas (Oil -60240), Tubb Oil & Gas (Prorated Gas -86440), Wantz-Abo (Oil -62700) and Eunice-San Andres (Oil -24150) Pool production from the above mentioned lease and to determine production from each pool by monthly well tests.

REMARKS: The commingled production shall be stored at a central tank battery located in the SW/4 of Section 34, Township 21 South, Range 37 East, NMPM, Lea County, New Mexico.

FURTHER: The operator shall notify the Hobbs District Office of the Division upon implementation of commingling operations.

DONE at Santa Fe, New Mexico, on this 12th day of September, 2001.

LORI WROTENBERY,
Division Director

LW/DRC

CC:

Oil Conservation Division- Hobbs