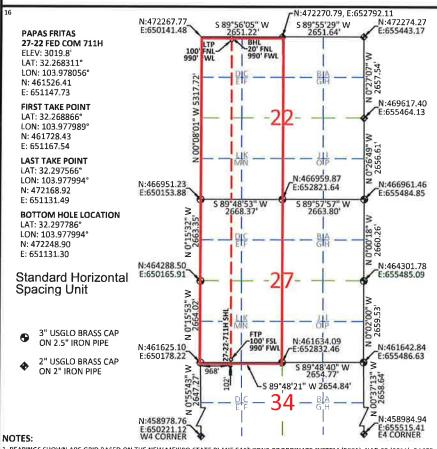

Dear Ms. Sandoval:

Devon Energy Production, LP ("Devon") (OGRID No. 6137) seeks administrative approval of an unorthodox well location for its **Papas Fritas 27-22 Fed Com 711H Well** (API No. 30-025-pending) to be completed within the Purple Sage Wolfcamp Pool (98220) underlying the W/2 of Sections 22 and 27, Township 23 South, Range 29 East, N.M.P.M., Eddy County, New Mexico. This well will be drilled from a surface location 102 feet from the north line and 968 feet from the west line (Unit D) of Section 34 to a bottom hole location 20 feet from the north line and 990 feet from the south line and 990 feet from the west line (Unit D) of Section 22. The upper most perforation will be located 100 feet from the south line and 990 feet from the west line (Unit D) of Section 27 and the lower most perforation will be 100 feet from the north line and 990 feet from the west line (Unit D) of Section 22.

Pursuant to Division Order R-14262, this acreage is governed by the Special Rules for the Purple Sage-Wolfcamp Gas Pool which provide for wells in the Wolfcamp formation in Eddy County to be located no closer than 330 feet to the outer boundary of the spacing unit. The completed interval for the **Papas Fritas 27-22 Fed Com 711H Well** will be unorthodox because it is closer than 330 feet to the northern and southern boundaries of the project area. Approval of the unorthodox completed interval will allow Devon to use its preferred well spacing plan for horizontal wells in this area and thereby prevent waste.

**Exhibit A** is a Well Location and Acreage Dedication Plat (Form C-102), which shows that the completed interval of the proposed **Papas Fritas 27-22 Fed Com 711H Well** encroaches on the drilling and spacing units to the north and south.

#### WELL LOCATION AND ACREAGE DEDICATION PLAT

| 1                                  | API Numb      | er               |               | <sup>2</sup> Pool Co | de                                   |                          | ³ Pool N          | ame            |   |                                   |
|------------------------------------|---------------|------------------|---------------|----------------------|--------------------------------------|--------------------------|-------------------|----------------|---|-----------------------------------|
| <sup>4</sup> Property              | y Code        |                  |               | PA                   | <sup>5</sup> Propert<br>PAS FRITAS 2 | ty Name<br>27-22 FED COM |                   |                | б | Well Number<br>711H               |
| <sup>7</sup> OGRID<br><b>613</b> 7 |               |                  | DI            | EVON EN              | *Operato<br>ERGY PRODU               | or Name<br>JCTION COMPA  | NY, L.P.          |                |   | <sup>9</sup> Elevation<br>3019.8' |
| 55                                 |               |                  |               |                      | ¹ºSurface I                          | ocation_                 |                   |                |   |                                   |
| UL or lot no.                      | Section<br>34 | Township<br>23-S | Range<br>29-E | Lot Idn              | Feet from the 102                    | North/South line NORTH   | Feet from the 968 | East/We<br>WES |   | County<br>EDDY                    |

Bottom Hole Location If Different From Surface UL or lot no. Section Township Range Lot Idn Feet from the North/South line Feet from the East/West line County 22 23-S 29-E 20 **NORTH** 990 WEST **EDDY** 12 Dedicated Acres 13 Joint or Infill <sup>4</sup>Consolidation Code 15 Order No.

640

No allowable will be assigned to this completion until all interests have been consolidated or a non-standard unit has been approved by the division.

 BEARINGS SHOWN ARE GRID BASED ON THE NEW MEXICO STATE PLANE EAST ZONE COORDINATE SYSTEM (3001), NAD 83 (2011), BASED FROM GPS OBSERVATIONS, OCCUPYING A WHS CONTROL POINT (5/8" REBAR), LOCATED AT NORTH: 456034.443, EAST: 653560.641, ELEVATION: 3101.373, DETERMINED BY AN OPUS SOLUTION ON DECEMBER 3RD, 2018.

2. DISTANCES DEPICTED HEREON ARE REPORTED AS GROUND DISTANCE IN US SURVEY FEET USING A COMBINED SCALE FACTOR OF 1,000220979 ELEVATIONS ARE OF NAVD 88 COMPUTED USING GEIOD 12B.