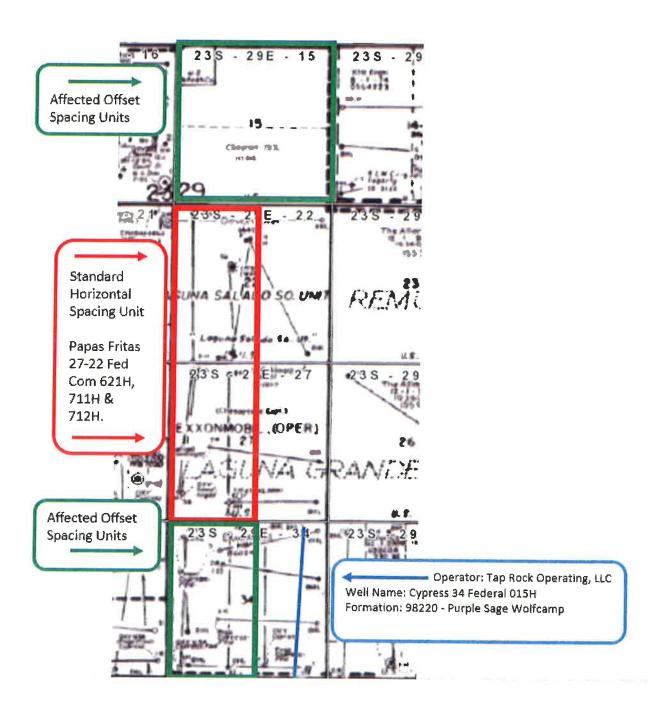

**Exhibit B** is a land plat for Sections 15, 22, 27, and 34 that shows the proposed **Papas Fritas 27-22 Fed Com 711H Well** in relation to the adjoining spacing units to the north and south in Sections 15 and 34.

**Exhibit C** is a list of the parties affected by the encroachment to the north and south. Ownership is diverse between the subject spacing unit and the tracts to the north and south. The affected parties in the spacing units in all of Section 15 and the W/2 of Section 34, include the Bureau of Land Management and the New Mexico State Land Office. A copy of this application with all attachments has been sent by certified mail to each affected party advising them that if they have an objection it must be filed in writing with the Division within 20 days from the date the Division receives the application.

#### **Unorthodox Location Notice Plat**

Application Non-Standard Location - Address List Devon Energy Production Company, L.P. Papas Fritas 27-22 Fed Com 621H Papas Fritas 27-22 Fed Com 711H Papas Fritas 27-22 Fed Com 712H

#### T23S-R29E

Section 15 - Units A, B, C, D, E, F, G, H, I, J, K, L, M, N, O, & P Eddy County, NM

Chevron USA, Inc. 1400 Smith Street, Room 43028 Houston, TX 77002

Titus Oil & Gas Corporation 100 Throckmorton, St., Suite 1630 Fort Worth, TX 76102

#### T23S-R29E

Section 34 - Units C, D, E, F, L, K, M, & N Eddy County, NM

OXY USA, Inc. 5 Greenway Plaza, Suite 110 Houston, TX 77046

XTO Holdings LLC 22777 Springwoods Village PKWY Spring, TX 77389

#### Additional Addresses:

Bureau of Land Management 620 E. Greene Street Carlsbad, NM 88220-6292

New Mexico Oil Conservation Division 1220 South St. Francis Dr. Santa Fe, NM 87505

July 29, 2019

Mr. Leonard Lowe New Mexico Oil Conservation Division 1220 South Francis Drive Santa Fe, New Mexico 87505