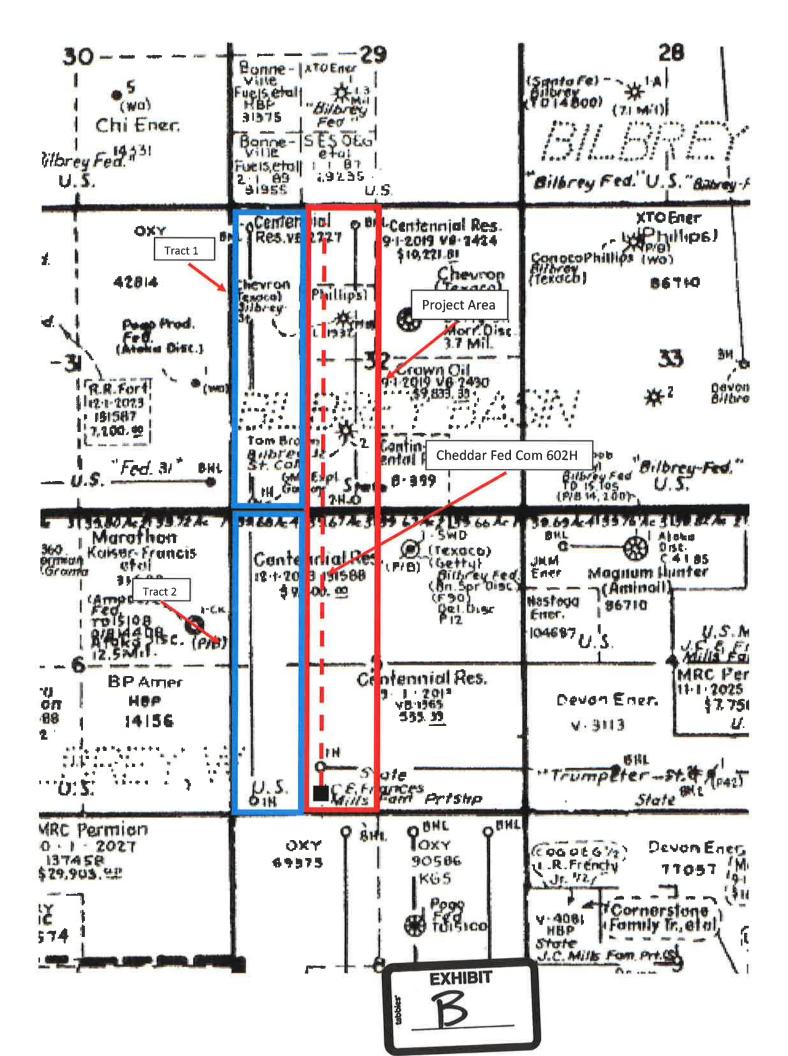

**Exhibit B** is a land plat for Sections 5 and 32 that shows the proposed **Cheddar Fed Com** #602H Well in relation to the adjoining spacing units to the west Sections 5 and 32.

**Exhibit C** is a list of the parties affected by the encroachment to the west. Ownership is diverse between the subject spacing unit and the tracts to the west. The affected parties in the spacing units in the W/2 W/2 of Sections 5 and 32, include the Bureau of Land Management and the New Mexico State Land Office. A copy of this application with all attachments has been sent by certified mail to each affected party advising them that if they have an objection it must be filed in writing with the Division within 20 days from the date the Division receives the application.