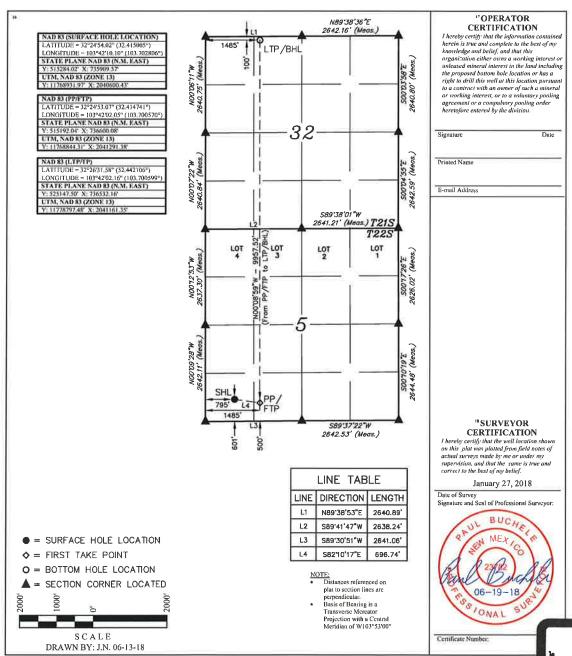

**Exhibit A** is a Well Location and Acreage Dedication Plat (Form C-102), which shows that the completed interval of the proposed **Cheddar Fed Com #602H Well** encroaches on the drilling and spacing units to the west.

#### State of New Mexico Energy, Minerals & Natural Resources Department OIL CONSERVATION DIVISION 1220 South St. Francis Dr. Santa Fe, NM 87505

Form C-102 Revised August 1, 2011 Submit one copy to appropriate District Office

AMENDED REPORT

WELL LOCATION AND ACREAGE DEDICATION PLAT

| API Number      | <sup>2</sup> Pool Code | 3 Pool Nam                            | ne                     |
|-----------------|------------------------|---------------------------------------|------------------------|
| 4 Property Code |                        | operly Name<br>DAR FED COM            | ° Well Number<br>602H  |
| 7 OGRID №.      |                        | perator Name<br>DURCE PRODUCTION, LLC | " Elevation<br>3661.0' |

Surface Location

| UL or lot no. | Section | Township | Runge | Lot Idn  | Feet from the  | North/South line | Feet from the | East/West line | County |
|---------------|---------|----------|-------|----------|----------------|------------------|---------------|----------------|--------|
| M             | 5       | 22S      | 32E   |          | 601            | SOUTH            | 795           | WEST           | LEA    |
|               |         |          | n.    | Bottom H | ole Location I | f Different From | Surface       |                |        |

| UL or le | ot no.             | Section<br>32 | Township<br>21S | Range<br>32E | -Lot Idn       | Feet from the<br>100 | North/South line<br>NORTH | Feet from the<br>1485 | Enst/West line<br>WEST | County<br>LEA |
|----------|--------------------|---------------|-----------------|--------------|----------------|----------------------|---------------------------|-----------------------|------------------------|---------------|
|          | ated Acre<br>19.68 | 8 0           | Joint or Infill | 14 Consc     | olidation Code | 15 Order No.         |                           |                       |                        | "·            |

No allowable will be assigned to this completion until all interests have been consolidated or a non-standard unit has been approved by the division