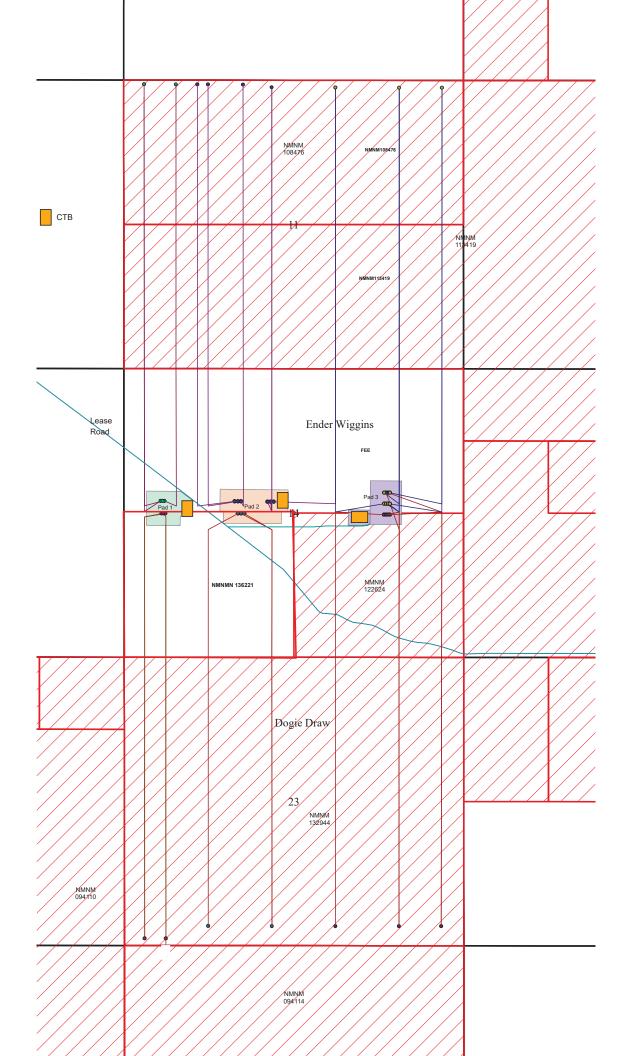

The attached map shows the federal leases and well locations in Section 14-T25S-R34E. The CTB resides on a different lease as the hydrocarbons produced from the wells. Working, royalty, and overriding interest owners are identical. The NMOCD has been sent a copy of the proposal for approval.

A central tank battery is located at the Dogie Draw 14 WA Federal Com 2H, Dogie Draw 14 TB Federal Com 1H, & Dogie Draw 14 AV Federal Com 24H on federal lease NMNM-136221 & 132944 in Lea County, New Mexico. A CA has been applied for. The production from the three wells be routed to the CTB where each well will have its own separator for measurement and a common heater treater. After separation and allocation measurement, the oil and water will go to common oil tanks and water tanks. The oil will be sold through a LACT (SN-\*pending). The gas from the separator will combine with gas from the heater treater and will be routed to a gas scrubber and then on to the gas CDP (\*pending) located in Section 14 on east side of pad.