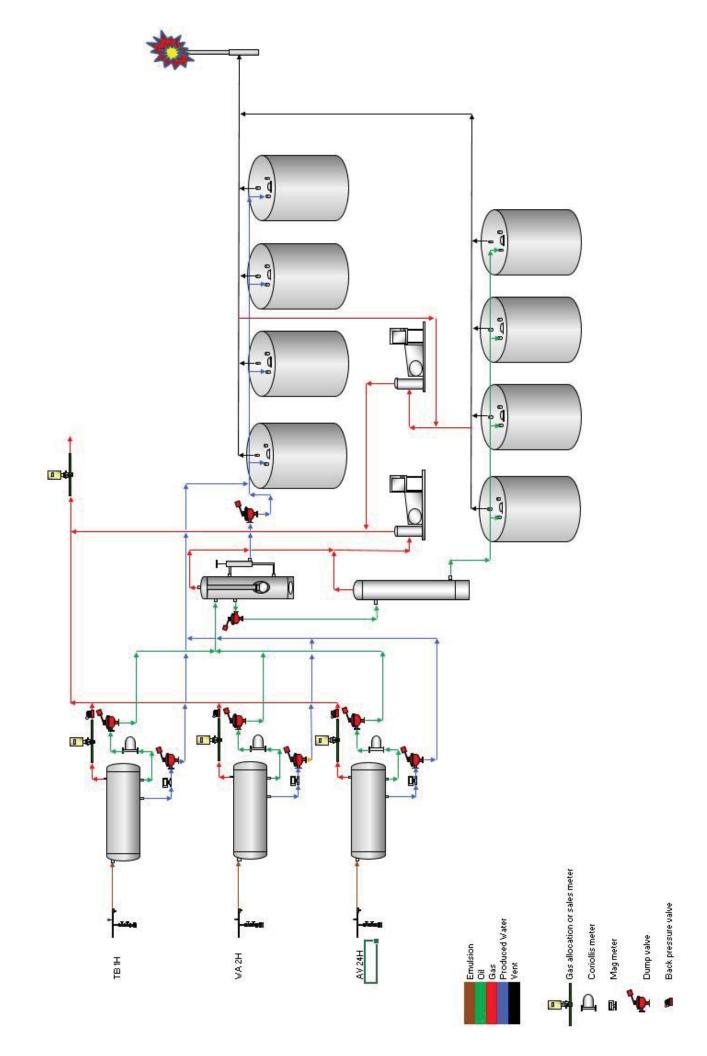

#### Oil & Gas metering:

The Central Tank Battery (CTB) will be co-located with the Dogie Draw and Ender Wiggins wells location, but on the lease for the Ender Wiggins. There are eight oil tanks at the CTB that the wells will utilize and for gas they will have a common central delivery point (CDP) gas sales meter (\*pending) which is planned on the SWSW, Sec. 14, T25S, R34E. The produced water will go to a common water tank on location.

Each well will have its own 3-phase separator. The oil production will be allocated on a daily basis using the Coriolis meter on the downstream side of the 3-phase separator.

Dogie Draw 14 WA Federal Com 2H oil allocation meter consists of a Micro Motion Coriolis meter (SN-\*pending).

Dogie Draw 14 TB Federal Com 1H oil allocation meter consists of a Micro Motion Coriolis meter (SN-\*pending).

Dogie Draw 14 AV Federal Com 24H oil allocation meter consists of a Micro Motion Coriolis meter (SN-\*pending).

Oil allocation meters will be proven per API & NMOCD specifications as follows:

- Installation
- Monthly for the first three (3) months
- Quarterly thereafter

Gas production will be allocated on a daily basis using the subtraction method from the allocation meters downstream of the 3-phase separator.

Dogie Draw 14 WA Federal Com 2H gas allocation meter consists of an orifice meter (SN-\*pending). Dogie Draw 14 TB Federal Com 1H gas allocation meter consists of an orifice meter (SN-\*pending). Dogie Draw 14 AV Federal Com 24H gas allocation meter consists of an orifice meter (SN-\*pending).

Gas allocation meters will be calibrated as per API & NMOCD specifications as follows

- Installation
- Every six (6) months thereafter

The BLM and OCD will be notified of any future changes in the facilities.

#### **Process and Flow Descriptions:**

The Dogie Draw 14 WA Federal Com 2H, Dogie Draw 14 TB Federal Com 1H, & Dogie Draw 14 AV Federal Com 24H well pad has a tank battery that both wells will utilize and they have a common CDP #(\*pending) which is planned on the east side of the CTB well pad at the Dogie Draw 14 Federal Com 290-8 CTB. Oil, gas and water volumes from each well producing to this battery will be determined by using an individual separator for continuous measurement at the CTB. Oil and water production will be allocated on a daily basis based on the

Coriolis (oil) and Mag (water) downstream of each separator. Gas production will be allocated on a daily basis based on the orifice meter downstream of each separator.

The flow of produced fluids is shown in detailed proposed CTB on Exhibit C along with a description of each vessel. The commingling of production is in the interest of conservation and waste and will result in the most effective, economic means of producing the reserves in place from the affected wells and will not result in reduced royalty or improper measurement of production. The proposed commingling will reduce operating expenses as well as reduce the surface facility footprint and overall emissions.

A central tank battery is located at the Dogie Draw 14 WA Federal Com 2H, Dogie Draw 14 TB Federal Com 1H, & Dogie Draw 14 AV Federal Com 24H on federal lease NMNM-136221 & 132944 in Lea County, New Mexico. A CA has been applied for. The production from the three wells be routed to the CTB where each well will have its own separator for measurement and a common heater treater. After separation and allocation measurement, the oil and water will go to common oil tanks and water tanks. The oil will be sold through a LACT (SN-\*pending). The gas from the separator will combine with gas from the heater treater and will be routed to a gas scrubber and then on to the gas CDP (\*pending) located in Section 14 on east side of pad.