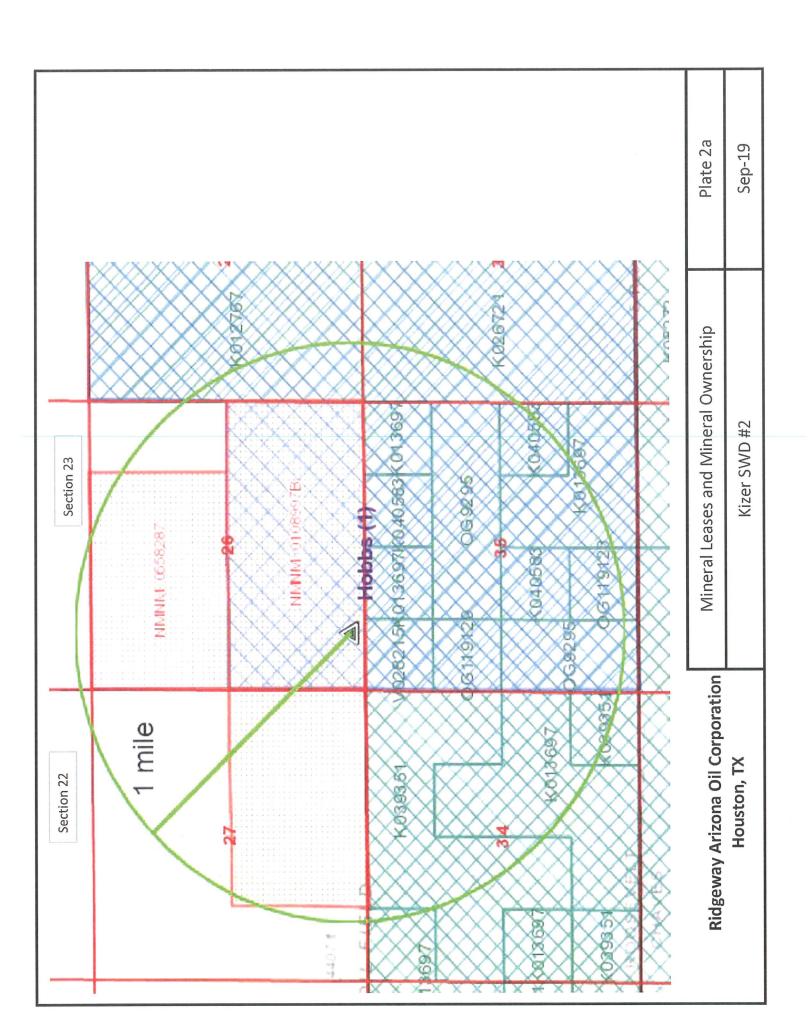

#### APPLICATION FOR AUTHORIZATION TO INJECT

| I.     | PURPOSE: Secondary Recovery Pressure Maintenance X Disposal Storage Application qualifies for administrative approval? Yes No                                                                                                                                                                                                                                                                                                                                                                                                                                                                                                                                   |  |  |  |  |  |  |  |
|--------|-----------------------------------------------------------------------------------------------------------------------------------------------------------------------------------------------------------------------------------------------------------------------------------------------------------------------------------------------------------------------------------------------------------------------------------------------------------------------------------------------------------------------------------------------------------------------------------------------------------------------------------------------------------------|--|--|--|--|--|--|--|
| II.    | OPERATOR: RIDGEWAY ARIZONA OIL CORPORATION                                                                                                                                                                                                                                                                                                                                                                                                                                                                                                                                                                                                                      |  |  |  |  |  |  |  |
|        | ADDRESS: 575 N DAIRY ASHFORD RD, SUITE 210, ENERGY CENTER II, HOUSTON, TX 77079                                                                                                                                                                                                                                                                                                                                                                                                                                                                                                                                                                                 |  |  |  |  |  |  |  |
|        | CONTACT PARTY:WILLIAM BOYD PHONE: _(713) 496-0986                                                                                                                                                                                                                                                                                                                                                                                                                                                                                                                                                                                                               |  |  |  |  |  |  |  |
| III.   | WELL DATA: Complete the data required on the reverse side of this form for each well proposed for injection.  Additional sheets may be attached if necessary.                                                                                                                                                                                                                                                                                                                                                                                                                                                                                                   |  |  |  |  |  |  |  |
| IV.    | Is this an expansion of an existing project? Yes X No  If yes, give the Division order number authorizing the project:                                                                                                                                                                                                                                                                                                                                                                                                                                                                                                                                          |  |  |  |  |  |  |  |
| V.     | Attach a map that identifies all wells and leases within two miles of any proposed injection well with a one-half mile radius circle drawn around each proposed injection well. This circle identifies the well's area of review.                                                                                                                                                                                                                                                                                                                                                                                                                               |  |  |  |  |  |  |  |
| VI.    | Attach a tabulation of data on all wells of public record within the area of review which penetrate the proposed injection zone. Such data shall include a description of each well's type, construction, date drilled, location, depth, record of completion, and a schematic of any plugged well illustrating all plugging detail.                                                                                                                                                                                                                                                                                                                            |  |  |  |  |  |  |  |
| VII.   | Attach data on the proposed operation, including:                                                                                                                                                                                                                                                                                                                                                                                                                                                                                                                                                                                                               |  |  |  |  |  |  |  |
|        | <ol> <li>Proposed average and maximum daily rate and volume of fluids to be injected;</li> <li>Whether the system is open or closed;</li> <li>Proposed average and maximum injection pressure;</li> <li>Sources and an appropriate analysis of injection fluid and compatibility with the receiving formation if other than reinjected produced water; and,</li> <li>If injection is for disposal purposes into a zone not productive of oil or gas at or within one mile of the proposed well, attach a chemical analysis of the disposal zone formation water (may be measured or inferred from existing literature, studies, nearby wells, etc.).</li> </ol> |  |  |  |  |  |  |  |
| *VIII. | Attach appropriate geologic data on the injection zone including appropriate lithologic detail, geologic name, thickness, and depth. Give the geologic name, and depth to bottom of all underground sources of drinking water (aquifers containing waters with total dissolved solids concentrations of 10,000 mg/l or less) overlying the proposed injection zone as well as any such sources known to be immediately underlying the injection interval.                                                                                                                                                                                                       |  |  |  |  |  |  |  |
| IX.    | Describe the proposed stimulation program, if any.                                                                                                                                                                                                                                                                                                                                                                                                                                                                                                                                                                                                              |  |  |  |  |  |  |  |
| *X.    | Attach appropriate logging and test data on the well. (If well logs have been filed with the Division, they need not be resubmitted).                                                                                                                                                                                                                                                                                                                                                                                                                                                                                                                           |  |  |  |  |  |  |  |
| *XI.   | Attach a chemical analysis of fresh water from two or more fresh water wells (if available and producing) within one mile of any injection or disposal well showing location of wells and dates samples were taken.                                                                                                                                                                                                                                                                                                                                                                                                                                             |  |  |  |  |  |  |  |
| XII.   | Applicants for disposal wells must make an affirmative statement that they have examined available geologic and engineering data and find no evidence of open faults or any other hydrologic connection between the disposal zone and any underground sources of drinking water.                                                                                                                                                                                                                                                                                                                                                                                |  |  |  |  |  |  |  |
| XIII.  | Applicants must complete the "Proof of Notice" section on the reverse side of this form.                                                                                                                                                                                                                                                                                                                                                                                                                                                                                                                                                                        |  |  |  |  |  |  |  |
| XIV.   | Certification: I hereby certify that the information submitted with this application is true and correct to the best of my knowledge and belief.                                                                                                                                                                                                                                                                                                                                                                                                                                                                                                                |  |  |  |  |  |  |  |
|        | NAME: WILLIAM BOYD TITLE: LAND & REGULATORY MGR                                                                                                                                                                                                                                                                                                                                                                                                                                                                                                                                                                                                                 |  |  |  |  |  |  |  |
|        | SIGNATURE: DATE: 8/28/2019                                                                                                                                                                                                                                                                                                                                                                                                                                                                                                                                                                                                                                      |  |  |  |  |  |  |  |
| *      | E-MAIL ADDRESS:wboyd@pedevco.com                                                                                                                                                                                                                                                                                                                                                                                                                                                                                                                                                                                                                                |  |  |  |  |  |  |  |