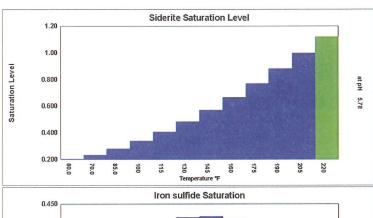

#### APPLICATION FOR AUTHORIZATION TO INJECT

| I.     | PURPOSE: Secondary Recovery Pressure Maintenance X Disposal Storage Application qualifies for administrative approval? Yes No                                                                                                                                                                                                                                                                                                                                                                                                                                                                                                                                   |  |  |  |  |  |  |  |
|--------|-----------------------------------------------------------------------------------------------------------------------------------------------------------------------------------------------------------------------------------------------------------------------------------------------------------------------------------------------------------------------------------------------------------------------------------------------------------------------------------------------------------------------------------------------------------------------------------------------------------------------------------------------------------------|--|--|--|--|--|--|--|
| II.    | OPERATOR: RIDGEWAY ARIZONA OIL CORPORATION                                                                                                                                                                                                                                                                                                                                                                                                                                                                                                                                                                                                                      |  |  |  |  |  |  |  |
|        | ADDRESS: 575 N DAIRY ASHFORD RD, SUITE 210, ENERGY CENTER II, HOUSTON, TX 77079                                                                                                                                                                                                                                                                                                                                                                                                                                                                                                                                                                                 |  |  |  |  |  |  |  |
|        | CONTACT PARTY:WILLIAM BOYD PHONE: _(713) 496-0986                                                                                                                                                                                                                                                                                                                                                                                                                                                                                                                                                                                                               |  |  |  |  |  |  |  |
| III.   | WELL DATA: Complete the data required on the reverse side of this form for each well proposed for injection.  Additional sheets may be attached if necessary.                                                                                                                                                                                                                                                                                                                                                                                                                                                                                                   |  |  |  |  |  |  |  |
| IV.    | Is this an expansion of an existing project? Yes X No  If yes, give the Division order number authorizing the project:                                                                                                                                                                                                                                                                                                                                                                                                                                                                                                                                          |  |  |  |  |  |  |  |
| V.     | Attach a map that identifies all wells and leases within two miles of any proposed injection well with a one-half mile radius circle drawn around each proposed injection well. This circle identifies the well's area of review.                                                                                                                                                                                                                                                                                                                                                                                                                               |  |  |  |  |  |  |  |
| VI.    | Attach a tabulation of data on all wells of public record within the area of review which penetrate the proposed injection zone. Such data shall include a description of each well's type, construction, date drilled, location, depth, record of completion, and a schematic of any plugged well illustrating all plugging detail.                                                                                                                                                                                                                                                                                                                            |  |  |  |  |  |  |  |
| VII.   | Attach data on the proposed operation, including:                                                                                                                                                                                                                                                                                                                                                                                                                                                                                                                                                                                                               |  |  |  |  |  |  |  |
|        | <ol> <li>Proposed average and maximum daily rate and volume of fluids to be injected;</li> <li>Whether the system is open or closed;</li> <li>Proposed average and maximum injection pressure;</li> <li>Sources and an appropriate analysis of injection fluid and compatibility with the receiving formation if other than reinjected produced water; and,</li> <li>If injection is for disposal purposes into a zone not productive of oil or gas at or within one mile of the proposed well, attach a chemical analysis of the disposal zone formation water (may be measured or inferred from existing literature, studies, nearby wells, etc.).</li> </ol> |  |  |  |  |  |  |  |
| *VIII. | Attach appropriate geologic data on the injection zone including appropriate lithologic detail, geologic name, thickness, and depth. Give the geologic name, and depth to bottom of all underground sources of drinking water (aquifers containing waters with total dissolved solids concentrations of 10,000 mg/l or less) overlying the proposed injection zone as well as any such sources known to be immediately underlying the injection interval.                                                                                                                                                                                                       |  |  |  |  |  |  |  |
| IX.    | Describe the proposed stimulation program, if any.                                                                                                                                                                                                                                                                                                                                                                                                                                                                                                                                                                                                              |  |  |  |  |  |  |  |
| *X.    | Attach appropriate logging and test data on the well. (If well logs have been filed with the Division, they need not be resubmitted).                                                                                                                                                                                                                                                                                                                                                                                                                                                                                                                           |  |  |  |  |  |  |  |
| *XI.   | Attach a chemical analysis of fresh water from two or more fresh water wells (if available and producing) within one mile of any injection or disposal well showing location of wells and dates samples were taken.                                                                                                                                                                                                                                                                                                                                                                                                                                             |  |  |  |  |  |  |  |
| XII.   | Applicants for disposal wells must make an affirmative statement that they have examined available geologic and engineering data and find no evidence of open faults or any other hydrologic connection between the disposal zone and any underground sources of drinking water.                                                                                                                                                                                                                                                                                                                                                                                |  |  |  |  |  |  |  |
| XIII.  | Applicants must complete the "Proof of Notice" section on the reverse side of this form.                                                                                                                                                                                                                                                                                                                                                                                                                                                                                                                                                                        |  |  |  |  |  |  |  |
| XIV.   | Certification: I hereby certify that the information submitted with this application is true and correct to the best of my knowledge and belief.                                                                                                                                                                                                                                                                                                                                                                                                                                                                                                                |  |  |  |  |  |  |  |
|        | NAME: WILLIAM BOYD TITLE: LAND & REGULATORY MGR                                                                                                                                                                                                                                                                                                                                                                                                                                                                                                                                                                                                                 |  |  |  |  |  |  |  |
|        | SIGNATURE: DATE: 8/28/2019                                                                                                                                                                                                                                                                                                                                                                                                                                                                                                                                                                                                                                      |  |  |  |  |  |  |  |
| *      | E-MAIL ADDRESS:wboyd@pedevco.com                                                                                                                                                                                                                                                                                                                                                                                                                                                                                                                                                                                                                                |  |  |  |  |  |  |  |