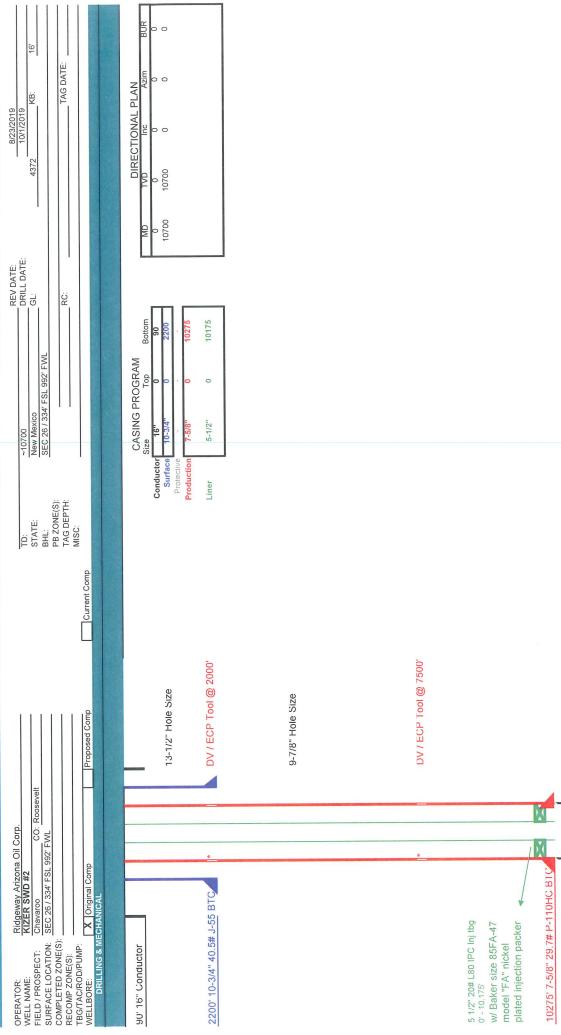

#### III. WELL DATA

- A. The following well data must be submitted for each injection well covered by this application. The data must be both in tabular and schematic form and shall include:
  - (1) Lease name; Well No.; Location by Section, Township and Range; and footage location within the section.
  - (2) Each casing string used with its size, setting depth, sacks of cement used, hole size, top of cement, and how such top was determined.
  - (3) A description of the tubing to be used including its size, lining material, and setting depth.
  - (4) The name, model, and setting depth of the packer used or a description of any other seal system or assembly used.