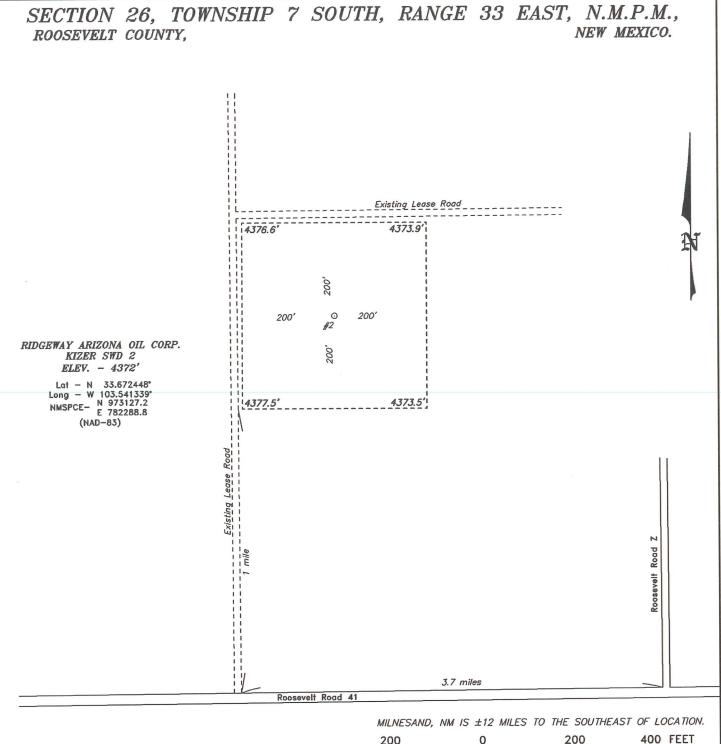

#### WELL LOCATION AND ACREAGE DEDICATION PLAT

☐ AMENDED REPORT

| API              | Number                                                             |          | ]                                                                | Pool Code |                 | Pool Name        |                |                |                    |  |
|------------------|--------------------------------------------------------------------|----------|------------------------------------------------------------------|-----------|-----------------|------------------|----------------|----------------|--------------------|--|
| Property (       | Code                                                               |          | Property Name KIZER SWD                                          |           |                 |                  |                |                | Well Number        |  |
| ogrid n<br>16455 |                                                                    |          | Operator Name RIDGEWAY ARIZONA OIL CORP.                         |           |                 |                  |                |                | Elevation<br>4372' |  |
| Surface Location |                                                                    |          |                                                                  |           |                 |                  |                |                |                    |  |
| UL or lot No.    | Section                                                            | Township | hip Range Lot Idn Feet from the North/South line Feet from the I |           |                 |                  | East/West line | County         |                    |  |
| М                | 26                                                                 | 7 S      | 33 E                                                             |           | 334             | SOUTH            | 992            | WEST           | ROOSEVELT          |  |
| *                |                                                                    |          | Bottom                                                           | Hole Loc  | eation If Diffe | rent From Sur    | face           |                |                    |  |
| UL or lot No.    | Section                                                            | Township | Range                                                            | Lot Idn   | Feet from the   | North/South line | Feet from the  | East/West line | County             |  |
| Dedicated Acre   | Dedicated Acres   Joint or Infill   Consolidation Code   Order No. |          |                                                                  |           |                 |                  |                |                |                    |  |

NO ALLOWABLE WILL BE ASSIGNED TO THIS COMPLETION UNTIL ALL INTERESTS HAVE BEEN CONSOLIDATED OR A NON-STANDARD UNIT HAS BEEN APPROVED BY THE DIVISION

|                                        | OK A NON-STANDA                                          | WD OIVII | IIAO DEEN                  | ALLKOVED |                                        | DIVIDIOIV                                                                                                                                                                                                                                                                                                                                                                                                                                                                                                                       |
|----------------------------------------|----------------------------------------------------------|----------|----------------------------|----------|----------------------------------------|---------------------------------------------------------------------------------------------------------------------------------------------------------------------------------------------------------------------------------------------------------------------------------------------------------------------------------------------------------------------------------------------------------------------------------------------------------------------------------------------------------------------------------|
| N.: 978061.0<br>E.: 781271.6<br>NAD 83 |                                                          |          | <br> <br> <br> <br> <br> + |          | N.: 978172.6<br>E.: 786640.2<br>NAD 83 | OPERATOR CERTIFICATION  I hereby certify that the information contained herein is true and complete to the best of my knowledge and belief, and that this organization either owns a working interest or unleased mineral interest in the land including the proposed bottom hole location or has a right to drill this well at this location pursuant to a contract with an owner of such a mineral or working interest, or to a voluntary pooling agreement or a compulsory pooling order heretofore entered by the division. |
| [                                      |                                                          |          |                            |          |                                        | Signature Date                                                                                                                                                                                                                                                                                                                                                                                                                                                                                                                  |
| 1                                      |                                                          |          |                            |          |                                        | Printed Name                                                                                                                                                                                                                                                                                                                                                                                                                                                                                                                    |
| į                                      |                                                          |          | 1                          |          |                                        | Email Address                                                                                                                                                                                                                                                                                                                                                                                                                                                                                                                   |
| L+                                     |                                                          |          | <u>+</u>                   |          |                                        | SURVEYOR CERTIFICATION  I hereby certify that the well location shown                                                                                                                                                                                                                                                                                                                                                                                                                                                           |
| <br>                                   | 4376.6' 4373.9'                                          |          | <br> <br>                  |          |                                        | on this plat was plotted from field notes of actual surveys made by me or under my supervison, and that the same is true and correct to the best of my belief.                                                                                                                                                                                                                                                                                                                                                                  |
| <br>                                   | 4377.5' 4373.5'                                          |          | <br>                       |          |                                        | Date Surveyed MEX<br>Signature & Seal of<br>Professional Surveyor                                                                                                                                                                                                                                                                                                                                                                                                                                                               |
| +<br> <br>                             | <del> + .</del><br> <br>                                 |          | +<br> <br>                 |          | 7                                      |                                                                                                                                                                                                                                                                                                                                                                                                                                                                                                                                 |
|                                        | SURFACE LOCATION Lat - N 33.672448° Long - W 103.541339° |          | <br>                       |          |                                        | Certificate No. Gary to Jones 7977                                                                                                                                                                                                                                                                                                                                                                                                                                                                                              |
| 992'                                   | NMSPCE- N 973127.2   E 782288.8   (NAD-83)               |          |                            |          | N.: 972872.6<br>E.: 786654.6<br>NAD 83 | 0' 1000' 2000' 3000' 4000'.<br>SCALE: 1" = 2000'<br>WO Num.: 34608                                                                                                                                                                                                                                                                                                                                                                                                                                                              |

DIRECTIONS TO LOCATIONS: FROM THE JUNCTION ROOSEVELT ROAD 41 AND ROOSEVELT Z, GO WEST ON ROOSEVELT ROAD 41 FOR 3.7 MILES TO EXISTING LEASE ROAD. THEN NORTH ON LEASE ROAD FOR 1.0 MILE TO PROPOSED WELL PAD.

#### RIDGEWAY ARIZONA OIL CORP.

REF: KIZER SWD 2 / WELL PAD TOPO

THE KIZER SWD 2 LOCATED 334' FROM THE SOUTH LINE AND 992' FROM THE WEST LINE OF SECTION 26, TOWNSHIP 7 SOUTH, RANGE 33 EAST, N.M.P.M., ROOSEVELT COUNTY, NEW MEXICO.