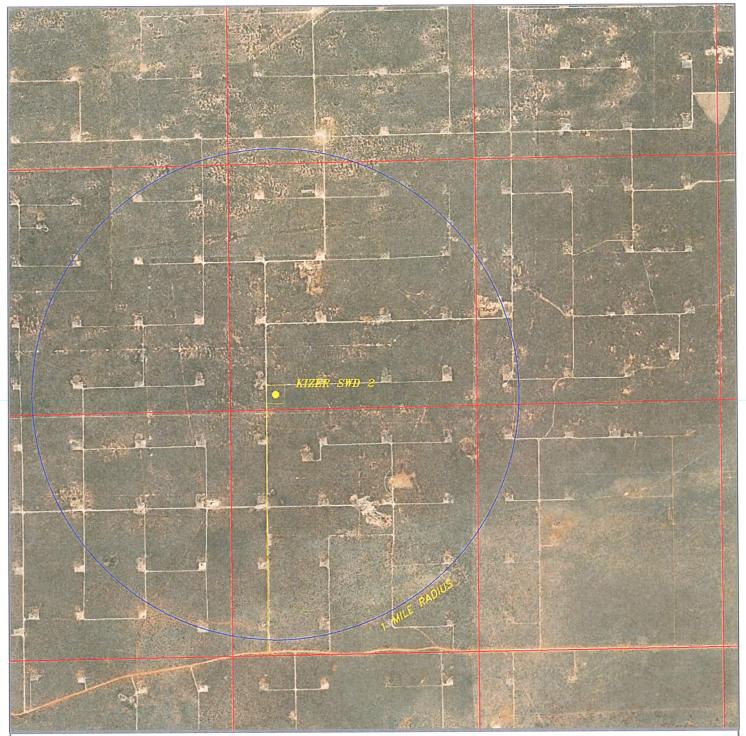

#### KIZER SWD 2

Located 334' FSL and 992' FWL Section 26, Township 7 South, Range 33 East, N.M.P.M., Roosevelt County, New Mexico.

P.O. Box 1786 1120 N. West County Rd. Hobbs, New Mexico 88241 (575) 393-7316 - Office (575) 392-2206 - Fax basinsurveys.com

| 1 | 0' 1000' 2000' 3000' 4000'                                                   |   |
|---|------------------------------------------------------------------------------|---|
|   | SCALE: 1" = 2000'                                                            |   |
|   | W.O. Number: KJG 34608                                                       | 9 |
|   | Survey Date: 05-30-2019                                                      | 9 |
|   | YELLOW TINT — USA LAND<br>BLUE TINT — STATE LAND<br>NATURAL COLOR — FEE LAND |   |