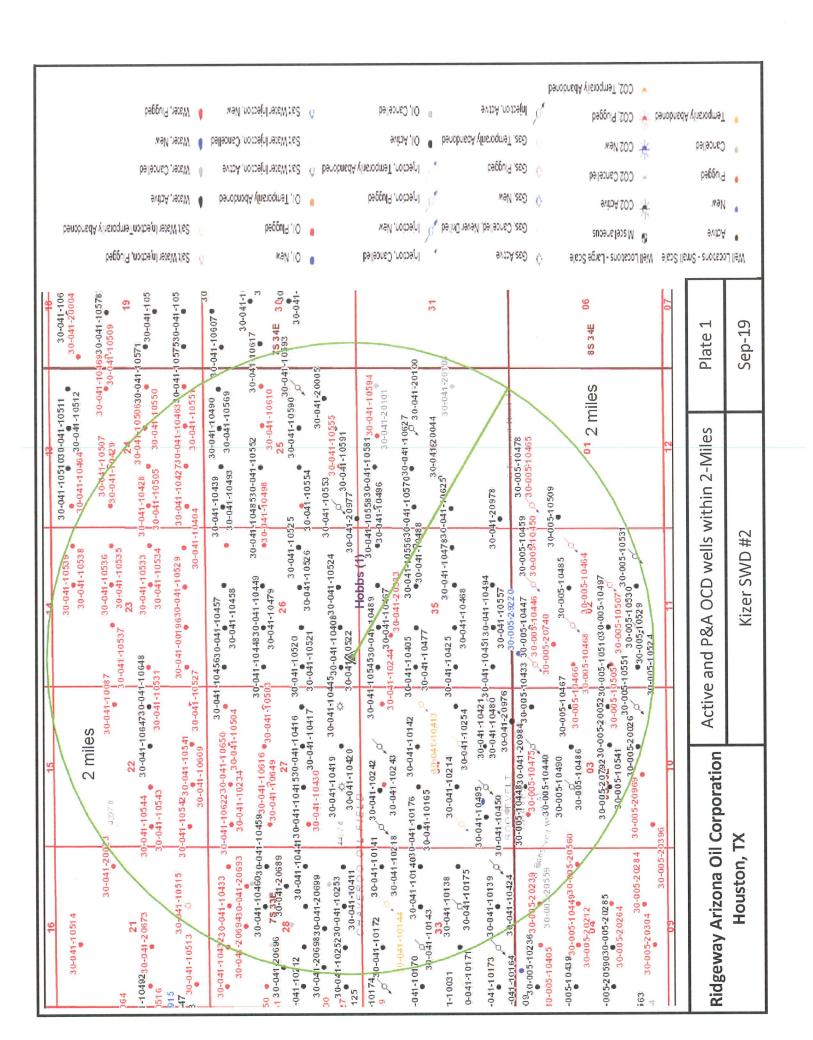

#### APPLICATION FOR AUTHORIZATION TO INJECT

| I.     | PURPOSE: Secondary Recovery Pressure Maintenance X Disposal Storage Application qualifies for administrative approval? Yes No                                                                                                                                                                                                                                                                                                                                                                                                                                                                                                                                   |  |  |  |  |  |  |  |
|--------|-----------------------------------------------------------------------------------------------------------------------------------------------------------------------------------------------------------------------------------------------------------------------------------------------------------------------------------------------------------------------------------------------------------------------------------------------------------------------------------------------------------------------------------------------------------------------------------------------------------------------------------------------------------------|--|--|--|--|--|--|--|
| II.    | OPERATOR: RIDGEWAY ARIZONA OIL CORPORATION                                                                                                                                                                                                                                                                                                                                                                                                                                                                                                                                                                                                                      |  |  |  |  |  |  |  |
|        | ADDRESS: 575 N DAIRY ASHFORD RD, SUITE 210, ENERGY CENTER II, HOUSTON, TX 77079                                                                                                                                                                                                                                                                                                                                                                                                                                                                                                                                                                                 |  |  |  |  |  |  |  |
|        | CONTACT PARTY:WILLIAM BOYD PHONE: _(713) 496-0986                                                                                                                                                                                                                                                                                                                                                                                                                                                                                                                                                                                                               |  |  |  |  |  |  |  |
| III.   | WELL DATA: Complete the data required on the reverse side of this form for each well proposed for injection.  Additional sheets may be attached if necessary.                                                                                                                                                                                                                                                                                                                                                                                                                                                                                                   |  |  |  |  |  |  |  |
| IV.    | Is this an expansion of an existing project? Yes X No  If yes, give the Division order number authorizing the project:                                                                                                                                                                                                                                                                                                                                                                                                                                                                                                                                          |  |  |  |  |  |  |  |
| V.     | Attach a map that identifies all wells and leases within two miles of any proposed injection well with a one-half mile radius circle drawn around each proposed injection well. This circle identifies the well's area of review.                                                                                                                                                                                                                                                                                                                                                                                                                               |  |  |  |  |  |  |  |
| VI.    | Attach a tabulation of data on all wells of public record within the area of review which penetrate the proposed injection zone. Such data shall include a description of each well's type, construction, date drilled, location, depth, record of completion, and a schematic of any plugged well illustrating all plugging detail.                                                                                                                                                                                                                                                                                                                            |  |  |  |  |  |  |  |
| VII.   | Attach data on the proposed operation, including:                                                                                                                                                                                                                                                                                                                                                                                                                                                                                                                                                                                                               |  |  |  |  |  |  |  |
|        | <ol> <li>Proposed average and maximum daily rate and volume of fluids to be injected;</li> <li>Whether the system is open or closed;</li> <li>Proposed average and maximum injection pressure;</li> <li>Sources and an appropriate analysis of injection fluid and compatibility with the receiving formation if other than reinjected produced water; and,</li> <li>If injection is for disposal purposes into a zone not productive of oil or gas at or within one mile of the proposed well, attach a chemical analysis of the disposal zone formation water (may be measured or inferred from existing literature, studies, nearby wells, etc.).</li> </ol> |  |  |  |  |  |  |  |
| *VIII. | Attach appropriate geologic data on the injection zone including appropriate lithologic detail, geologic name, thickness, and depth. Give the geologic name, and depth to bottom of all underground sources of drinking water (aquifers containing waters with total dissolved solids concentrations of 10,000 mg/l or less) overlying the proposed injection zone as well as any such sources known to be immediately underlying the injection interval.                                                                                                                                                                                                       |  |  |  |  |  |  |  |
| IX.    | Describe the proposed stimulation program, if any.                                                                                                                                                                                                                                                                                                                                                                                                                                                                                                                                                                                                              |  |  |  |  |  |  |  |
| *X.    | Attach appropriate logging and test data on the well. (If well logs have been filed with the Division, they need not be resubmitted).                                                                                                                                                                                                                                                                                                                                                                                                                                                                                                                           |  |  |  |  |  |  |  |
| *XI.   | Attach a chemical analysis of fresh water from two or more fresh water wells (if available and producing) within one mile of any injection or disposal well showing location of wells and dates samples were taken.                                                                                                                                                                                                                                                                                                                                                                                                                                             |  |  |  |  |  |  |  |
| XII.   | Applicants for disposal wells must make an affirmative statement that they have examined available geologic and engineering data and find no evidence of open faults or any other hydrologic connection between the disposal zone and any underground sources of drinking water.                                                                                                                                                                                                                                                                                                                                                                                |  |  |  |  |  |  |  |
| XIII.  | Applicants must complete the "Proof of Notice" section on the reverse side of this form.                                                                                                                                                                                                                                                                                                                                                                                                                                                                                                                                                                        |  |  |  |  |  |  |  |
| XIV.   | Certification: I hereby certify that the information submitted with this application is true and correct to the best of my knowledge and belief.                                                                                                                                                                                                                                                                                                                                                                                                                                                                                                                |  |  |  |  |  |  |  |
|        | NAME: WILLIAM BOYD TITLE: LAND & REGULATORY MGR                                                                                                                                                                                                                                                                                                                                                                                                                                                                                                                                                                                                                 |  |  |  |  |  |  |  |
|        | SIGNATURE: DATE: 8/28/2019                                                                                                                                                                                                                                                                                                                                                                                                                                                                                                                                                                                                                                      |  |  |  |  |  |  |  |
| *      | E-MAIL ADDRESS:wboyd@pedevco.com                                                                                                                                                                                                                                                                                                                                                                                                                                                                                                                                                                                                                                |  |  |  |  |  |  |  |