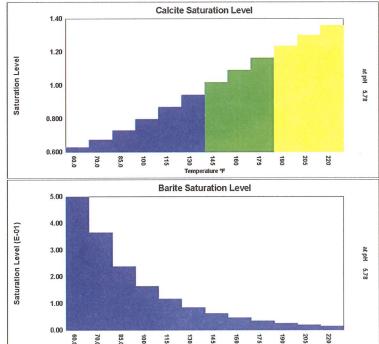

#### APPLICATION FOR AUTHORIZATION TO INJECT

| I.     | PURPOSE: Secondary Recovery Pressure Maintenance X Disposal Storage Application qualifies for administrative approval? Yes No                                                                                                                                                                                                                                                                                                                                                                                                                                                                                                                                   |  |  |  |  |  |  |  |
|--------|-----------------------------------------------------------------------------------------------------------------------------------------------------------------------------------------------------------------------------------------------------------------------------------------------------------------------------------------------------------------------------------------------------------------------------------------------------------------------------------------------------------------------------------------------------------------------------------------------------------------------------------------------------------------|--|--|--|--|--|--|--|
| II.    | OPERATOR: RIDGEWAY ARIZONA OIL CORPORATION                                                                                                                                                                                                                                                                                                                                                                                                                                                                                                                                                                                                                      |  |  |  |  |  |  |  |
|        | ADDRESS: 575 N DAIRY ASHFORD RD, SUITE 210, ENERGY CENTER II, HOUSTON, TX 77079                                                                                                                                                                                                                                                                                                                                                                                                                                                                                                                                                                                 |  |  |  |  |  |  |  |
|        | CONTACT PARTY:WILLIAM BOYD PHONE: _(713) 496-0986                                                                                                                                                                                                                                                                                                                                                                                                                                                                                                                                                                                                               |  |  |  |  |  |  |  |
| III.   | WELL DATA: Complete the data required on the reverse side of this form for each well proposed for injection.  Additional sheets may be attached if necessary.                                                                                                                                                                                                                                                                                                                                                                                                                                                                                                   |  |  |  |  |  |  |  |
| IV.    | Is this an expansion of an existing project? Yes X No  If yes, give the Division order number authorizing the project:                                                                                                                                                                                                                                                                                                                                                                                                                                                                                                                                          |  |  |  |  |  |  |  |
| V.     | Attach a map that identifies all wells and leases within two miles of any proposed injection well with a one-half mile radius circle drawn around each proposed injection well. This circle identifies the well's area of review.                                                                                                                                                                                                                                                                                                                                                                                                                               |  |  |  |  |  |  |  |
| VI.    | Attach a tabulation of data on all wells of public record within the area of review which penetrate the proposed injection zone. Such data shall include a description of each well's type, construction, date drilled, location, depth, record of completion, and a schematic of any plugged well illustrating all plugging detail.                                                                                                                                                                                                                                                                                                                            |  |  |  |  |  |  |  |
| VII.   | Attach data on the proposed operation, including:                                                                                                                                                                                                                                                                                                                                                                                                                                                                                                                                                                                                               |  |  |  |  |  |  |  |
|        | <ol> <li>Proposed average and maximum daily rate and volume of fluids to be injected;</li> <li>Whether the system is open or closed;</li> <li>Proposed average and maximum injection pressure;</li> <li>Sources and an appropriate analysis of injection fluid and compatibility with the receiving formation if other than reinjected produced water; and,</li> <li>If injection is for disposal purposes into a zone not productive of oil or gas at or within one mile of the proposed well, attach a chemical analysis of the disposal zone formation water (may be measured or inferred from existing literature, studies, nearby wells, etc.).</li> </ol> |  |  |  |  |  |  |  |
| *VIII. | Attach appropriate geologic data on the injection zone including appropriate lithologic detail, geologic name, thickness, and depth. Give the geologic name, and depth to bottom of all underground sources of drinking water (aquifers containing waters with total dissolved solids concentrations of 10,000 mg/l or less) overlying the proposed injection zone as well as any such sources known to be immediately underlying the injection interval.                                                                                                                                                                                                       |  |  |  |  |  |  |  |
| IX.    | Describe the proposed stimulation program, if any.                                                                                                                                                                                                                                                                                                                                                                                                                                                                                                                                                                                                              |  |  |  |  |  |  |  |
| *X.    | Attach appropriate logging and test data on the well. (If well logs have been filed with the Division, they need not be resubmitted).                                                                                                                                                                                                                                                                                                                                                                                                                                                                                                                           |  |  |  |  |  |  |  |
| *XI.   | Attach a chemical analysis of fresh water from two or more fresh water wells (if available and producing) within one mile of any injection or disposal well showing location of wells and dates samples were taken.                                                                                                                                                                                                                                                                                                                                                                                                                                             |  |  |  |  |  |  |  |
| XII.   | Applicants for disposal wells must make an affirmative statement that they have examined available geologic and engineering data and find no evidence of open faults or any other hydrologic connection between the disposal zone and any underground sources of drinking water.                                                                                                                                                                                                                                                                                                                                                                                |  |  |  |  |  |  |  |
| XIII.  | Applicants must complete the "Proof of Notice" section on the reverse side of this form.                                                                                                                                                                                                                                                                                                                                                                                                                                                                                                                                                                        |  |  |  |  |  |  |  |
| XIV.   | Certification: I hereby certify that the information submitted with this application is true and correct to the best of my knowledge and belief.                                                                                                                                                                                                                                                                                                                                                                                                                                                                                                                |  |  |  |  |  |  |  |
|        | NAME: WILLIAM BOYD TITLE: LAND & REGULATORY MGR                                                                                                                                                                                                                                                                                                                                                                                                                                                                                                                                                                                                                 |  |  |  |  |  |  |  |
|        | SIGNATURE: DATE: 8/28/2019                                                                                                                                                                                                                                                                                                                                                                                                                                                                                                                                                                                                                                      |  |  |  |  |  |  |  |
| *      | E-MAIL ADDRESS:wboyd@pedevco.com                                                                                                                                                                                                                                                                                                                                                                                                                                                                                                                                                                                                                                |  |  |  |  |  |  |  |