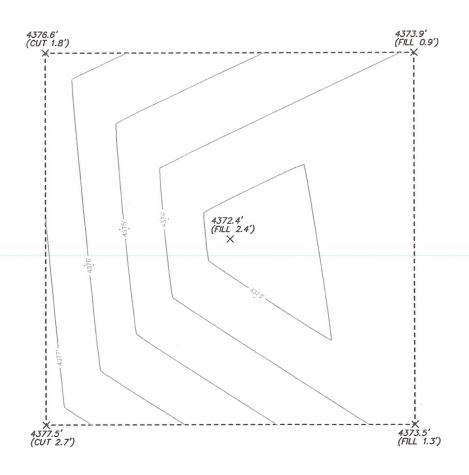

#### RIDGEWAY ARIZONA OIL CORP.

REF: KIZER SWD 2 / CUT & FILL

THE KIZER SWD 2 LOCATED 334' FROM

THE SOUTH LINE AND 992' FROM THE WEST LINE OF SECTION 26, TOWNSHIP 7 SOUTH, RANGE 33 EAST, N.M.P.M., ROOSEVELT COUNTY, NEW MEXICO.

P.O. Box 1786 (575) 393-7316 - Office ellence 1120 N. West County Rd. (575) 392-2206 - Fax Hobbs, New Mexico 88241 basinsurveys.com

W.O. Number: 34608 | Drawn By: K. GOAD | Date: 06-03-2019 | Survey Date: 05-30-2019 | Sheet 1 of 1 Sheets