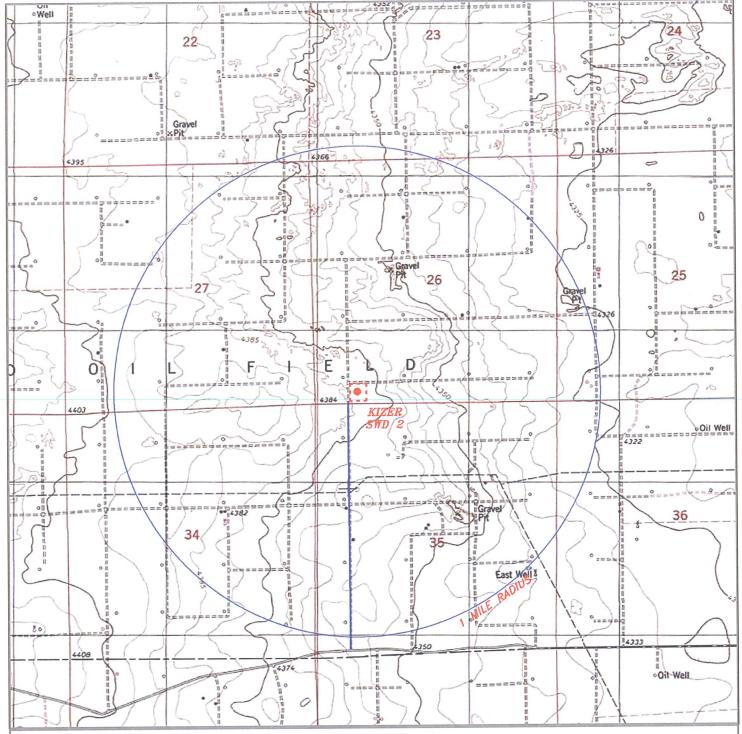

#### RIDGEWAY ARIZONA OIL CORP.

REF: KIZER SWD 2 / WELL PAD TOPO

THE KIZER SWD 2 LOCATED 334' FROM THE SOUTH LINE AND 992' FROM THE WEST LINE OF SECTION 26, TOWNSHIP 7 SOUTH, RANGE 33 EAST, N.M.P.M., ROOSEVELT COUNTY, NEW MEXICO.

Date: 06-03-2019 | Survey Date: 05-30-2019 Sheet 1 of 1

SECTION 26, TOWNSHIP 7 SOUTH, RANGE 33 EAST, N.M.P.M., ROOSEVELT COUNTY,

SECTION 26, TOWNSHIP 7 SOUTH, RANGE 33 EAST, N.M.P.M., ROOSEVELT COUNTY, NEW MEXICO.