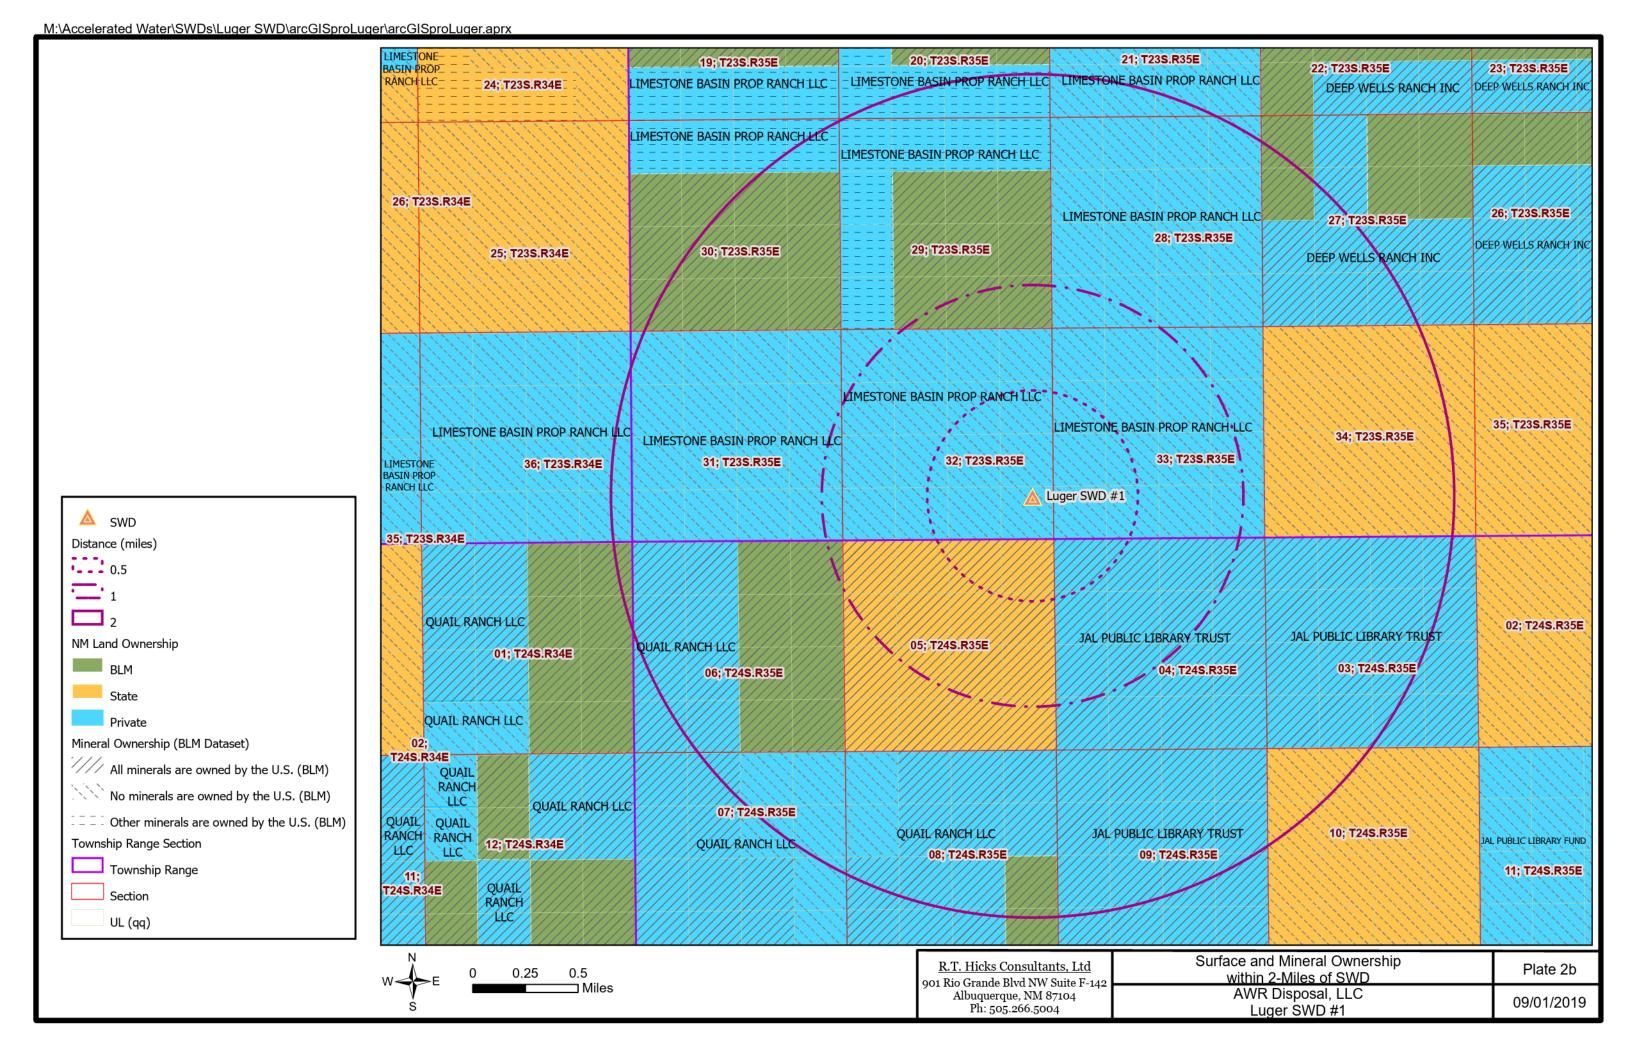

Plate 2 identifies the leases within 2-miles of the proposed SWD as well as leases within the 1-mile area of review.

- Plate 2a presents the lease numbers for the SLO and BLM oil and gas leases. Also shown is mineral rights owned by the U.S. that are unleased at this time.
- Plate 2b presents land ownership for the same area and identifies the oil and gas mineral rights ownership.