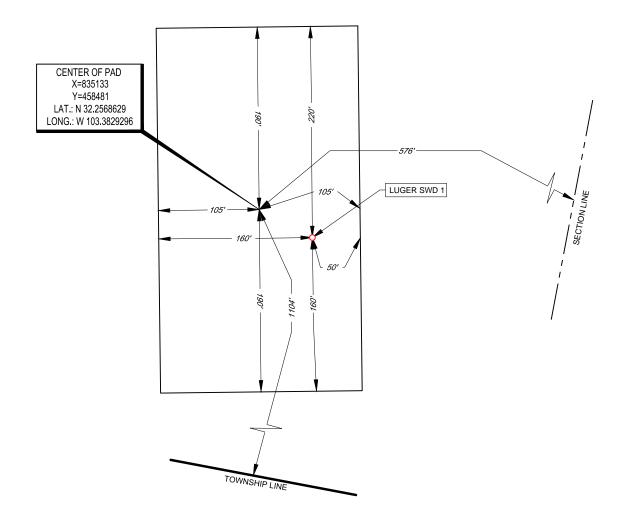

#### EXHIBIT 2B AWR DISPOSAL, LLC

SECTION 32, TOWNSHIP 23-S, RANGE 35-E, N.M.P.M. LEA COUNTY, NEW MEXICO

 LEASE NAME & WELL NO.:
 LUGER SWD 1

 1 LATITUDE
 N 32.2568122
 1 LONGITUDE
 W 103.3827359

CENTER OF PAD IS 1104' FSL & 576' FEL

ALL BEARINGS, DISTANCES, AND COORDINATE VALUES CONTAINED HEREON ARE GRID BASED UPON THE NEW MEXICO COORDINATE SYSTEM, EAST ZONE OF THE NORTH AMERICAN DATUM 1983, U.S. SURVEY FEET

THIS PROPOSED PAD SITE LOCATION SHOWN HEREON HAS BEEN SURVEYED ON THE GROUND UNDER MY SUPERVISION AND PREPARED ACCORDING TO THE EVIDENCE FOUND AT THE TIME OF SURVEY, AND DATA PROVIDED BY AWED ISPOSAL, LLC. THIS CERTIFICATION IS MADE AND LIMITED TO THOSE PERSONS OR ENTITIES SHOWN ON THE FACE OF THIS PLAT AND IS NON-TRANSFERABLE. THIS SURVEY IS CERTIFIED FOR THIS TRANSACTION ONLY.