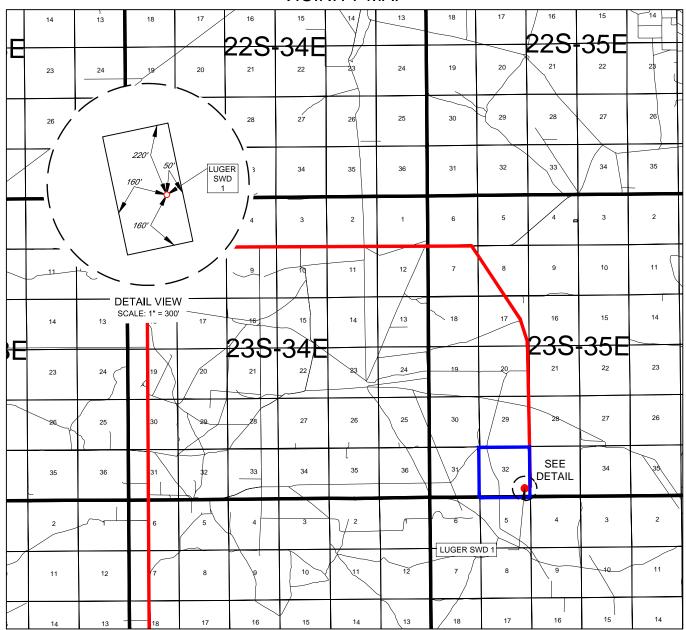

#### EXHIBIT 2 VICINITY MAP

#### AWR DISPOSAL, LLC

LEASE NAME & WELL NO.: LUGER SWD 1

 SECTION
 32
 TWP
 23-S
 RGE
 35-E
 SURVEY
 N.M.P.M.

 COUNTY
 LEA
 STATE
 NM

 DESCRIPTION
 1086' FSL & 516' FEL

#### **DISTANCE & DIRECTION**

FROM INT. OF NM-128 & DELAWARE BASIN RD., GO NORTH ON DELAWARE BASIN RD. ±14.4 MILES, THENCE GO EAST (RIGHT) ON LEASE RD. ± 5.1 MILES, TO A POINT ±556 FEET EAST OF THE LOCATION.