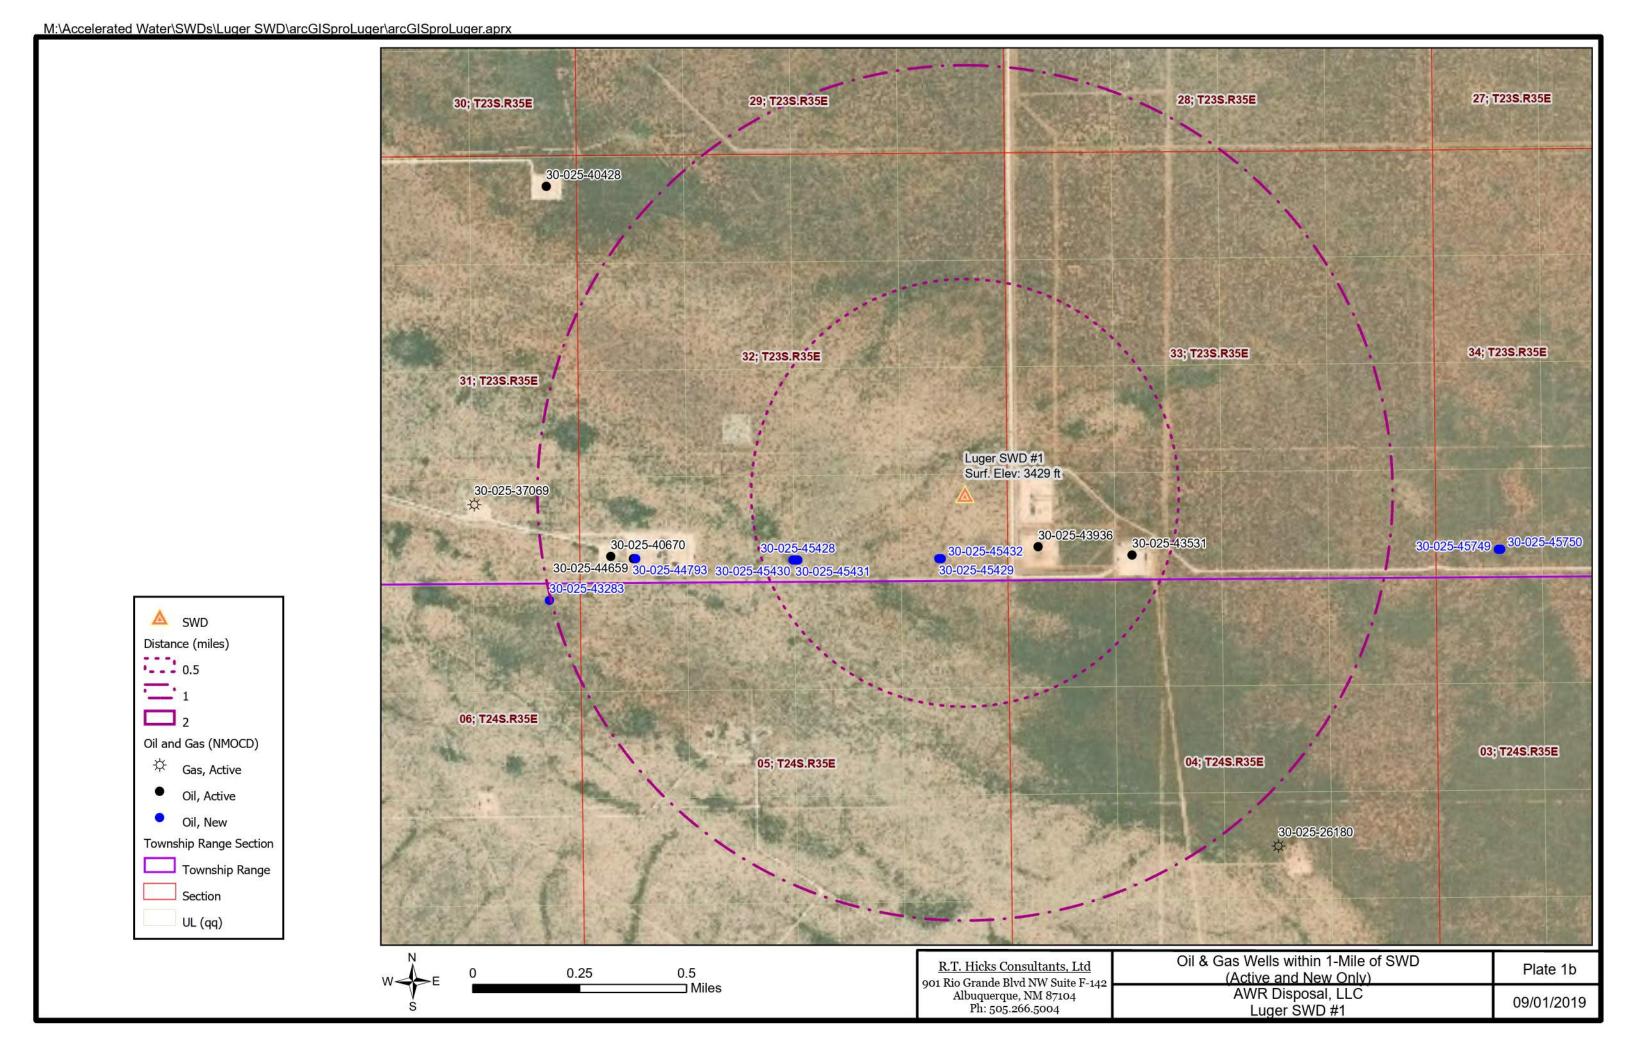

#### IV. Is this an expansion of an existing project $N_0$ .

V. Attach a map that identifies all wells and leases within two miles of any proposed injection well with a one-half mile radius circle drawn around each proposed injection well. This circle identifies the well's area of review

Plate 1a identifies all OCD listed wells and API numbers and shows circles with radii of 0.5, 1.0, and 2.0 miles. Note that where numerous wells are closely spaced, the API number may not be labeled for clarity. New wells, active wells, plugged wells, and canceled wells have color-coded symbols. Plate 1b shows only new and active wells and circles with radii of 0.5 and 1.0 miles.

Table 1 and Table 2 identify all affected persons within the 1 mile area of review

- Table 1 lists all of the Oil and Gas Well Operators shown on Plate 1a within the circle having a 1.0 mile radius.
- Table 2 lists all leasees, leassors/mineral interests and surface owners (affected persons) within the 1-mile AOR presented on Plate 2a.
- VI. Attach a tabulation of data on all wells of public record within the area of review which penetrate the proposed injection zone. Such data shall include a description of each well's type, construction, date drilled, location, depth, record of completion, and a schematic of any plugged well illustrating all plugging detail

Table 1 shows that there are no wells that penetrate the proposed injection zone.