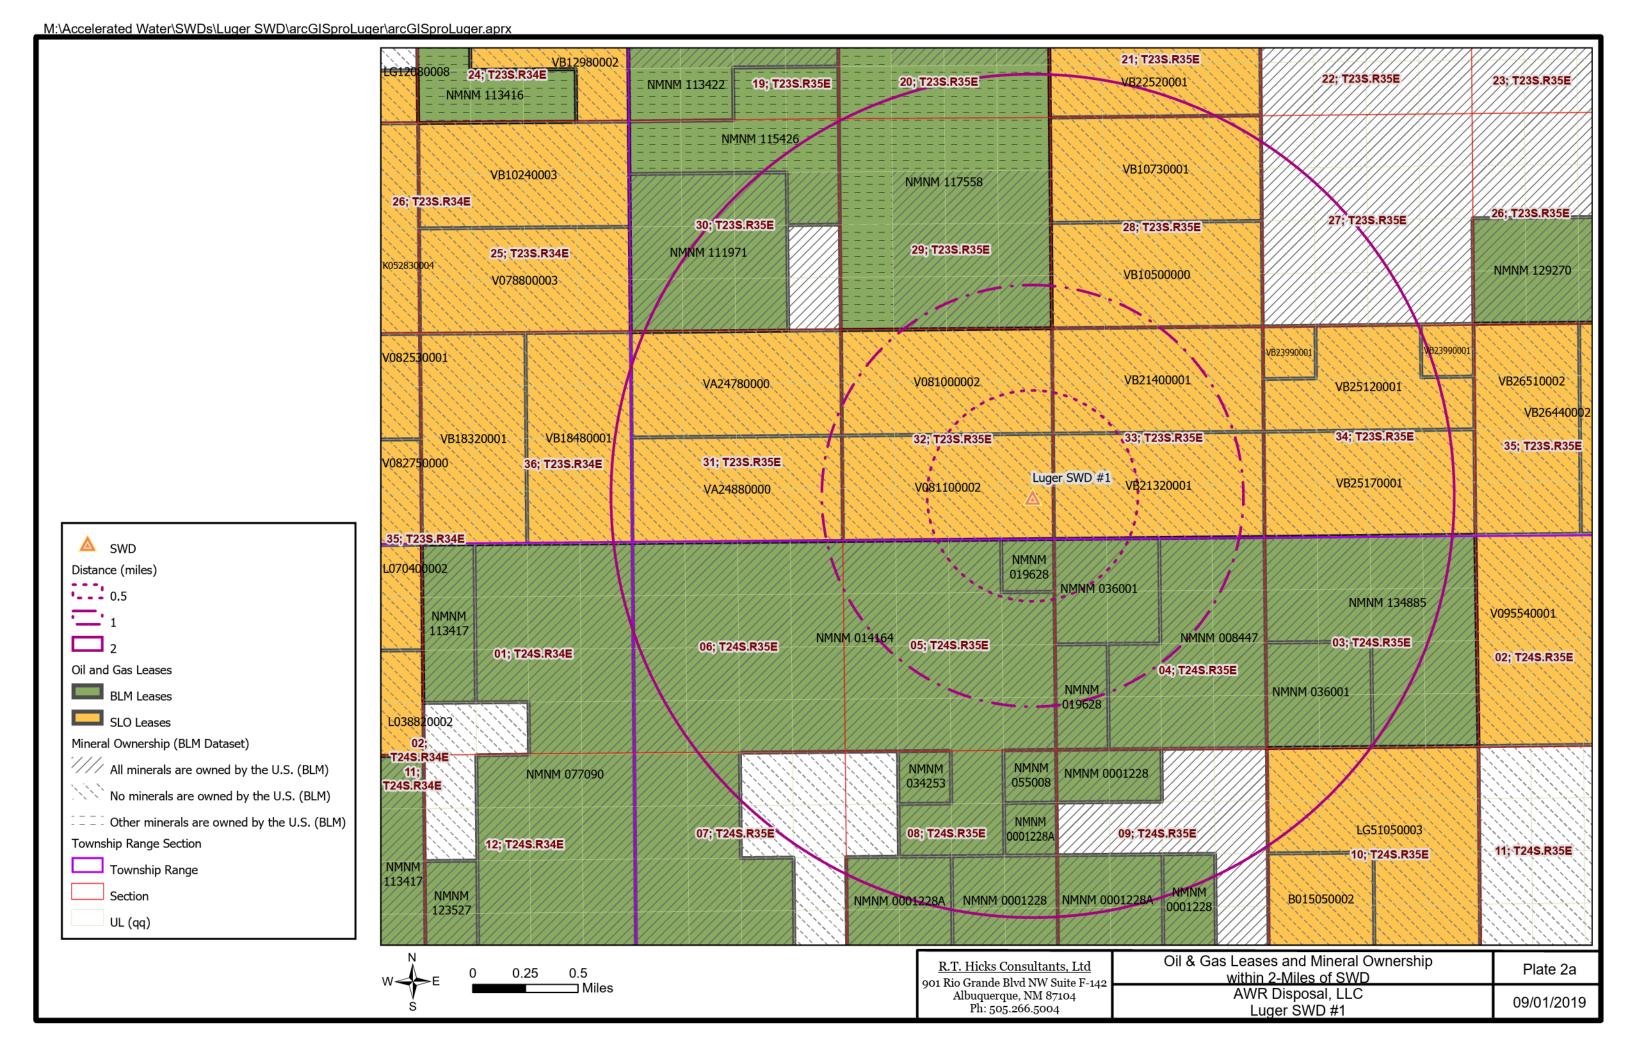

Plate 2 identifies the leases within 2-miles of the proposed SWD as well as leases within the 1-mile area of review.

- Plate 2a presents the lease numbers for the SLO and BLM oil and gas leases. Also shown is mineral rights owned by the U.S. that are unleased at this time.
- Plate 2b presents land ownership for the same area and identifies the oil and gas mineral rights ownership.