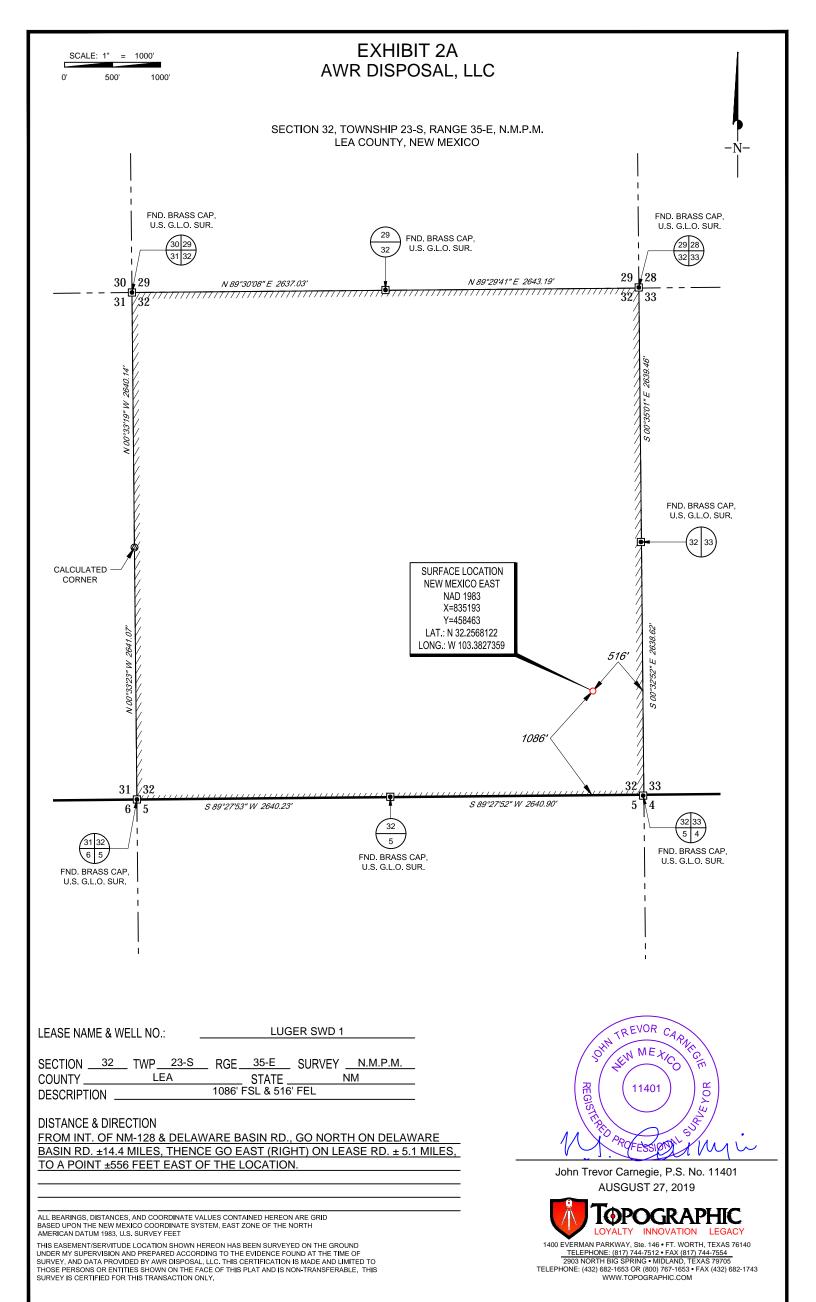

#### AWR DISPOSAL, LLC

LEASE NAME & WELL NO.: LUGER SWD 1

 SECTION
 32
 TWP
 23-S
 RGE
 35-E
 SURVEY
 N.M.P.M.

 COUNTY
 LEA
 STATE
 NM

 DESCRIPTION
 1086' FSL & 516' FEL

#### **DISTANCE & DIRECTION**

FROM INT. OF NM-128 & DELAWARE BASIN RD., GO NORTH ON DELAWARE BASIN RD. ±14.4 MILES, THENCE GO EAST (RIGHT) ON LEASE RD. ± 5.1 MILES, TO A POINT ±556 FEET EAST OF THE LOCATION.