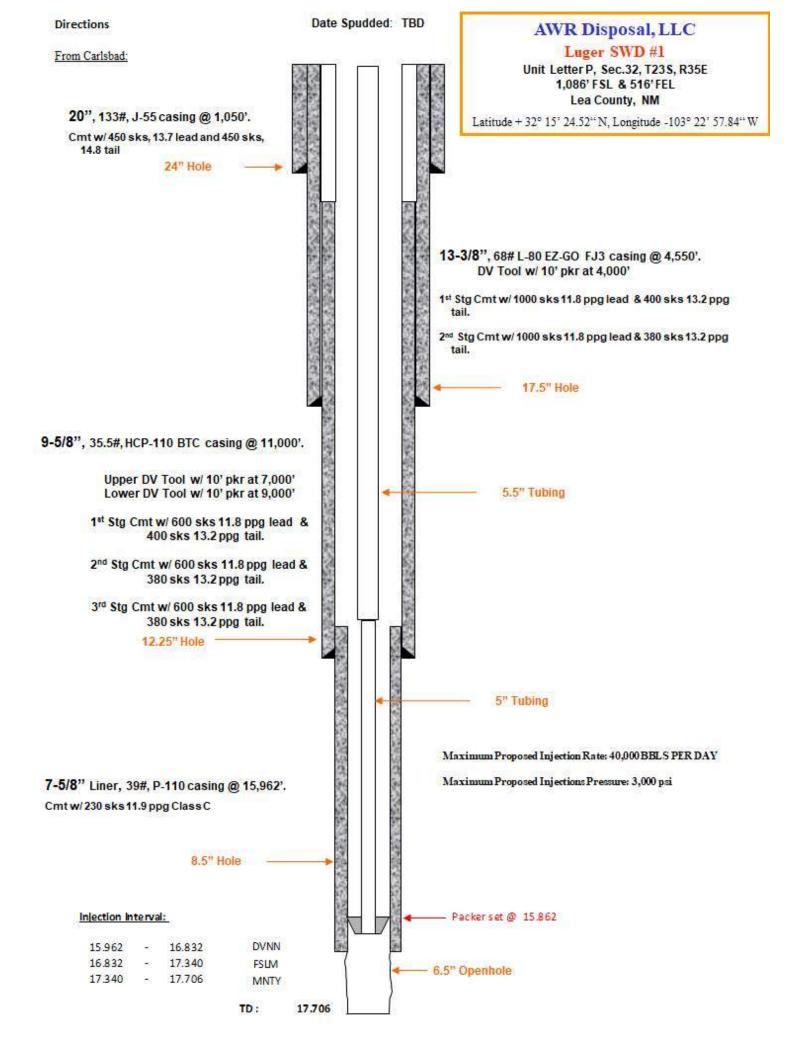

Lease Name: Luger SWD #1

Unit Letter P, Section 32, T23S R35E, 1,086' FSL, 516 FEL

Limestone Basin Prop Ranch, LLC owns the surface upon which the SWD is located.

2. Each casing string used with its size, setting depth, sacks of

cement used, hole size, top of cement, and how such top was determined

The attached Wellbore Data Sheet provides all of the design specifics required and a tabulation of these data are shown on the diagram.

The formation tops for the Luger SWD #1 were established by Geologist Herb Wacker TBPG license #4517.

For the deepest formations, we used the log from the Shell Oil Co Antelope Ridge Unit #1 (30-325-20444) that has a total depth of 17,895 feet in the Granite Wash Formation. The distance from the Luger SWD #1 location to this well is 7 miles to the southwest.

For picking tops of more shallow formations, we used the log from the Gulf Oil Corp Sand Well Com #1 (30-025-25661) with a total depth of 16,000 feet in the Devonian. The distance from the Luger SWD #1 location is about 4.5 miles to the north.

### 3. A description of the tubing to be used including its size, lining material, and setting depth

5-1/2" (20#) internal plastic coated tubing swaged down to 5" (18#) with setting depth of 15,862'.

| AWR 213 Luger Sec 32 Twp 23S Rge35E     |         |               |  |  |
|-----------------------------------------|---------|---------------|--|--|
| AVINZIBLUGE                             | GL      | 3470          |  |  |
| Geologist                               | KB      | 3500          |  |  |
| H. Wacker                               | MD      | SS            |  |  |
| ii. Wacker                              | IVID    |               |  |  |
| Dockum                                  | 519     | 2981          |  |  |
| Santa Rosa                              | 850     | 2650          |  |  |
| Dewey Lake                              | 1285    | 2215          |  |  |
| Rustler                                 | 1696    | 1804          |  |  |
| Salt                                    | 2089    | 1411          |  |  |
| Capitan Reef                            | 4508    | -1008         |  |  |
| Delaware                                | 5608    | -2108         |  |  |
| Bell Canyon                             | 5669    | -2169         |  |  |
| Cherry Canyon                           | 6360    | -2860         |  |  |
| Brushy Canyon                           | 7623    | -4123         |  |  |
| Bone Spring                             | 9004    | -5504         |  |  |
| Avalon                                  | 9411    | -5911         |  |  |
| 1st Bone Spring                         | 10031   | -6531         |  |  |
| 2nd Bone Spring                         | 10550   | -7050         |  |  |
| 3rd Bone Spring                         | 11497   | -7997         |  |  |
| Wolfcamp                                | 11766   | -8266         |  |  |
| Strawn                                  | 12523   | -9023         |  |  |
| Atoka                                   | 12939   | -9439         |  |  |
| Morrow                                  | 13654   | -10154        |  |  |
| Barnett                                 | 14747   | -11247        |  |  |
| Miss Limestone                          | 15185   | -11685        |  |  |
| Woodford                                | 15623   | -12123        |  |  |
| Devonian                                | 15932   | -12432        |  |  |
| Fusselman                               | 16832   | -13332        |  |  |
| Montoya                                 | 17340   | -13840        |  |  |
| Simpson                                 | 17736   | -14236        |  |  |
| T                                       | 4.50001 |               |  |  |
| Top of Interval                         | 15962'  | Devonian +30' |  |  |
| Bottom of Interval                      | 17706'  | Simpson -30'  |  |  |
| TD Thiskness of                         | 17706'  | 01 - 4744!    |  |  |
| Thickness of Injection Interval = 1744' |         |               |  |  |

4. The name, model, and setting depth of the packer used or a description of any other seal system or assembly used

Tryton Tools, 7" Arrow Set 1-X Nickel Plated Injection Packer will be set at 15,862'.

The proposed injection intervals include the Devonian, Fusselman and Montoya in an open-hole interval.

(2) The injection interval and whether it is perforated or open-hole.

The depth interval of the open-hole injection interval is 15,962-17,706 (1,744 feet).

(3) State if the well was drilled for injection or, if not, the original purpose of the well.

The well will be drilled for disposal.

(4) Give the depths of any other perforated intervals and detail on the sacks of cement or bridge plugs used to seal off such perforations

There are no perforated intervals, only the open-hole completion described above.

(5) Give the depth to and the name of the next higher and next lower oil or gas zone in the area of the well, if any.

Overlying Oil & Gas Zone (Using GL of 3,470'):

#### VII. Attach data on the proposed operation, including:

1. Proposed average and maximum daily rate and volume of fluids to be injected

Proposed Maximum Injection Rate: 40,000 bbl/day Proposed Average Injection Rate: 30,000 bbl/day

#### 3. Proposed average and maximum injection pressure

Proposed Maximum Injection Pressure: 3,000 psi Proposed Average Injection Rate: 2,000 psi

### \*VIII. Attach appropriate geologic data on the injection zone including appropriate lithologic detail, geologic name, thickness, and depth.

The proposed injection intervals include the Devonian, Fusselman and Montoya in an open-hole interval. The proposed injection intervals in the Pre-Mississippian Carbonates are well cemented and will provide the necessary open hole integrity while allowing salt water to be injected. Because of the competency of the rock, the open hole section has very little chance of collapsing.

As indicated in Section III.A.2, the approximate depths to the top of the Devonian and the base of the Montoya are 15,932 and 17,736 respectively. The depth interval of the injection interval is 15,962 - 17,706 (1,744 feet), within the Devonian, Fusselman and Montoya Formations.