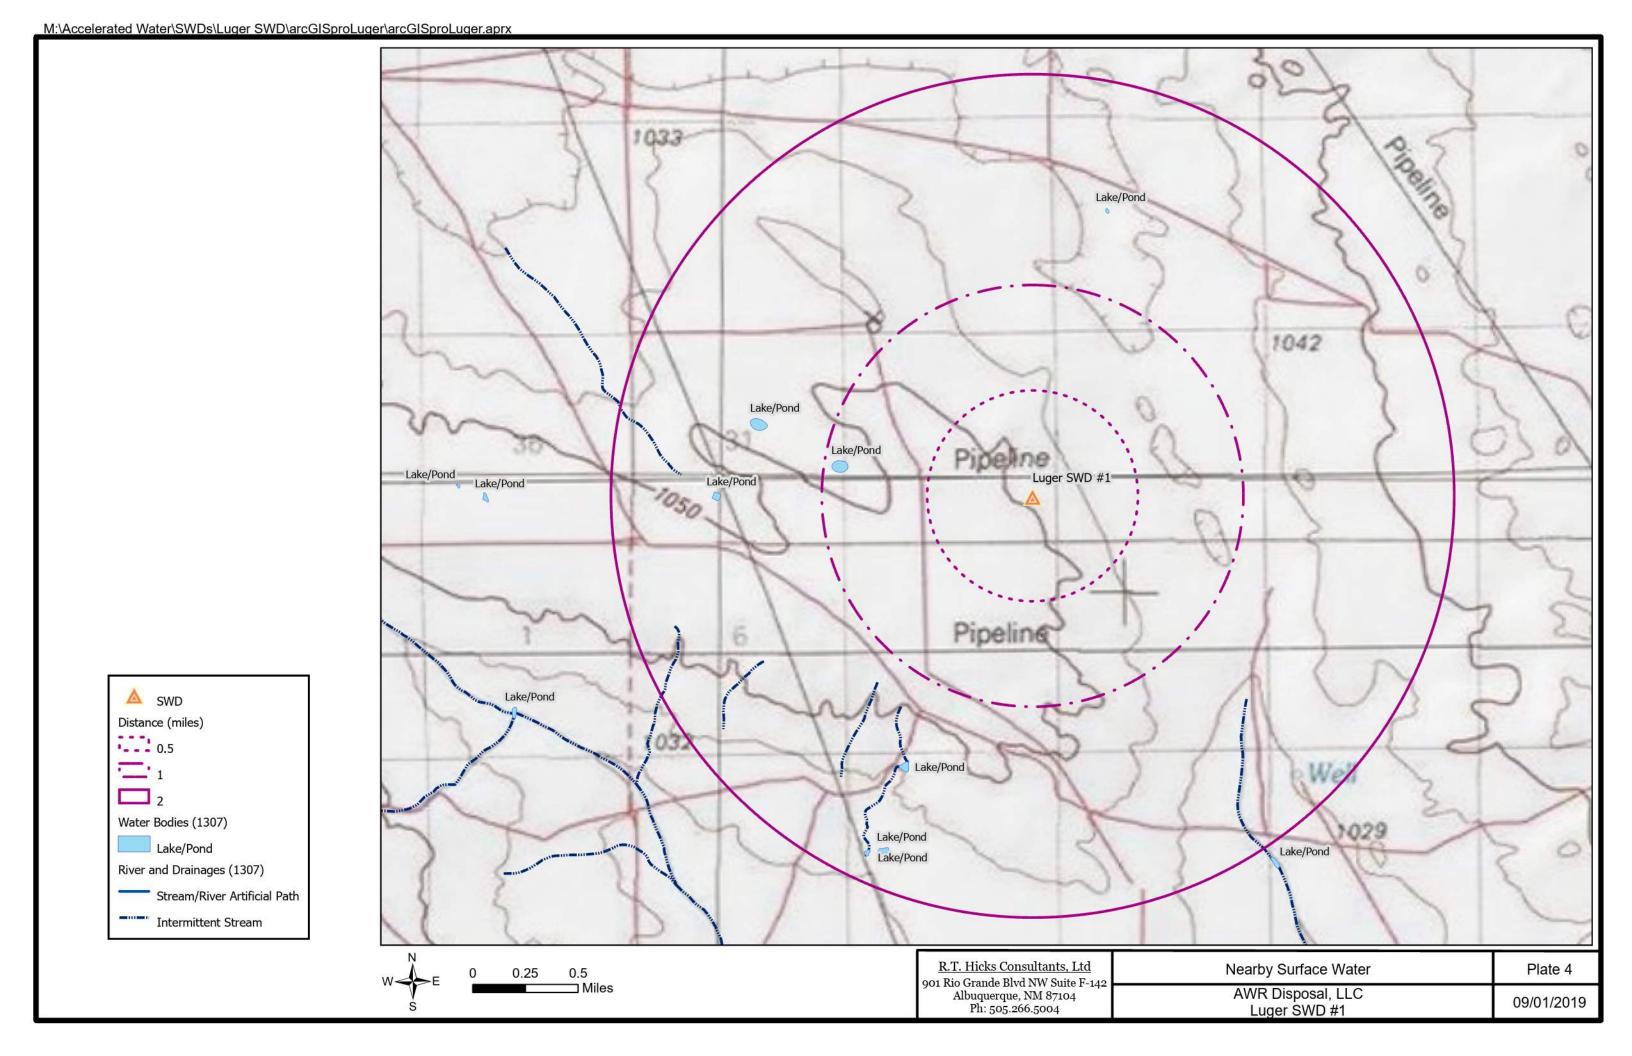

The locations of all water supply wells listed in public databases are shown in Plate 3b. As stated above, there are no active water supply wells within one-mile of the proposed location. The location of nearby mapped surface water bodies are shown in Plate 4. There is one mapped lake/pond about 0.9 miles west of the proposed location.