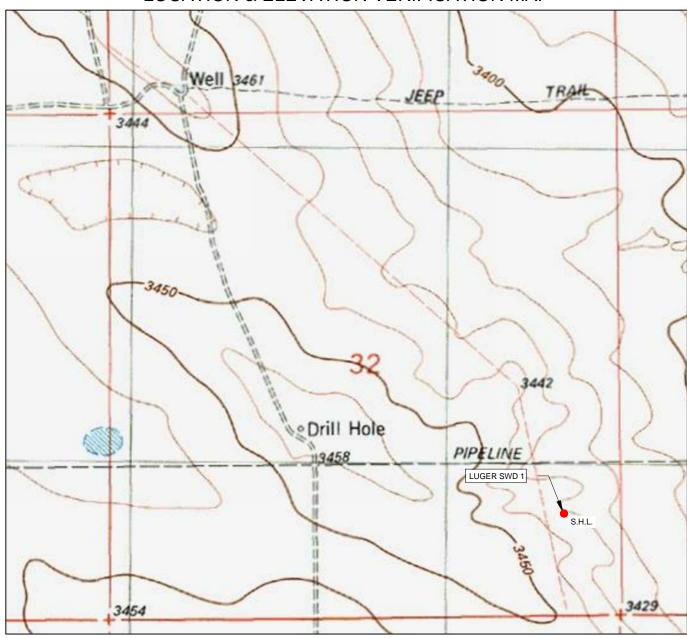

#### LOCATION & ELEVATION VERIFICATION MAP

#### AWR DISPOSAL, LLC

 LEASE NAME & WELL NO.:
 LUGER SWD 1

 SECTION \_\_32 \_\_TWP \_\_23-S \_\_RGE \_\_35-E \_\_SURVEY \_\_N.M.P.M.
 SURVEY \_\_N.M.P.M.

 COUNTY \_\_\_LEA \_\_STATE \_\_NM \_\_ELEVATION \_\_3429'
 DESCRIPTION \_\_\_\_\_1086' FSL & 516' FEL

 LATITUDE \_\_N 32.2568122 \_\_\_LONGITUDE \_\_\_\_W 103.3827359

THIS EASEMENT/SERVITUDE LOCATION SHOWN HEREON HAS BEEN SURVEYED ON THE GROUND UNDER MY SUPERVISION AND PREPARED ACCORDING TO THE EVIDENCE FOUND AT THE TIME OF SURVEY, AND DATA PROVIDED BY AWR DISPOSAL, LLC. THIS CERTIFICATION IS MADE AND LIMITED TO THOSE PERSONS OR ENTITIES SHOWN ON THE FACE OF THIS PLAT AND IS NON-TRANSFERABLE. THIS SURVEY IS CERTIFIED FOR THIS TRANSACTION ONLY.

ALL BEARINGS, DISTANCES, AND COORDINATE VALUES CONTAINED HEREON ARE GRID BASED UPON THE NEW MEXICO COORDINATE SYSTEM, EAST ZONE OF THE NORTH AMERICAN DATUM 1983, U.S. SURVEY FEET.

TELEPHONE: (817) 744-7512 • FAX (817) 744-7554 2903 NORTH BIG SPRING • MIDLAND, TEXAS 79705 TELEPHONE: (432) 682-1653 OR (800) 767-1653 • FAX (432) 682-1743 WWW.TOPOGRAPHIC.COM