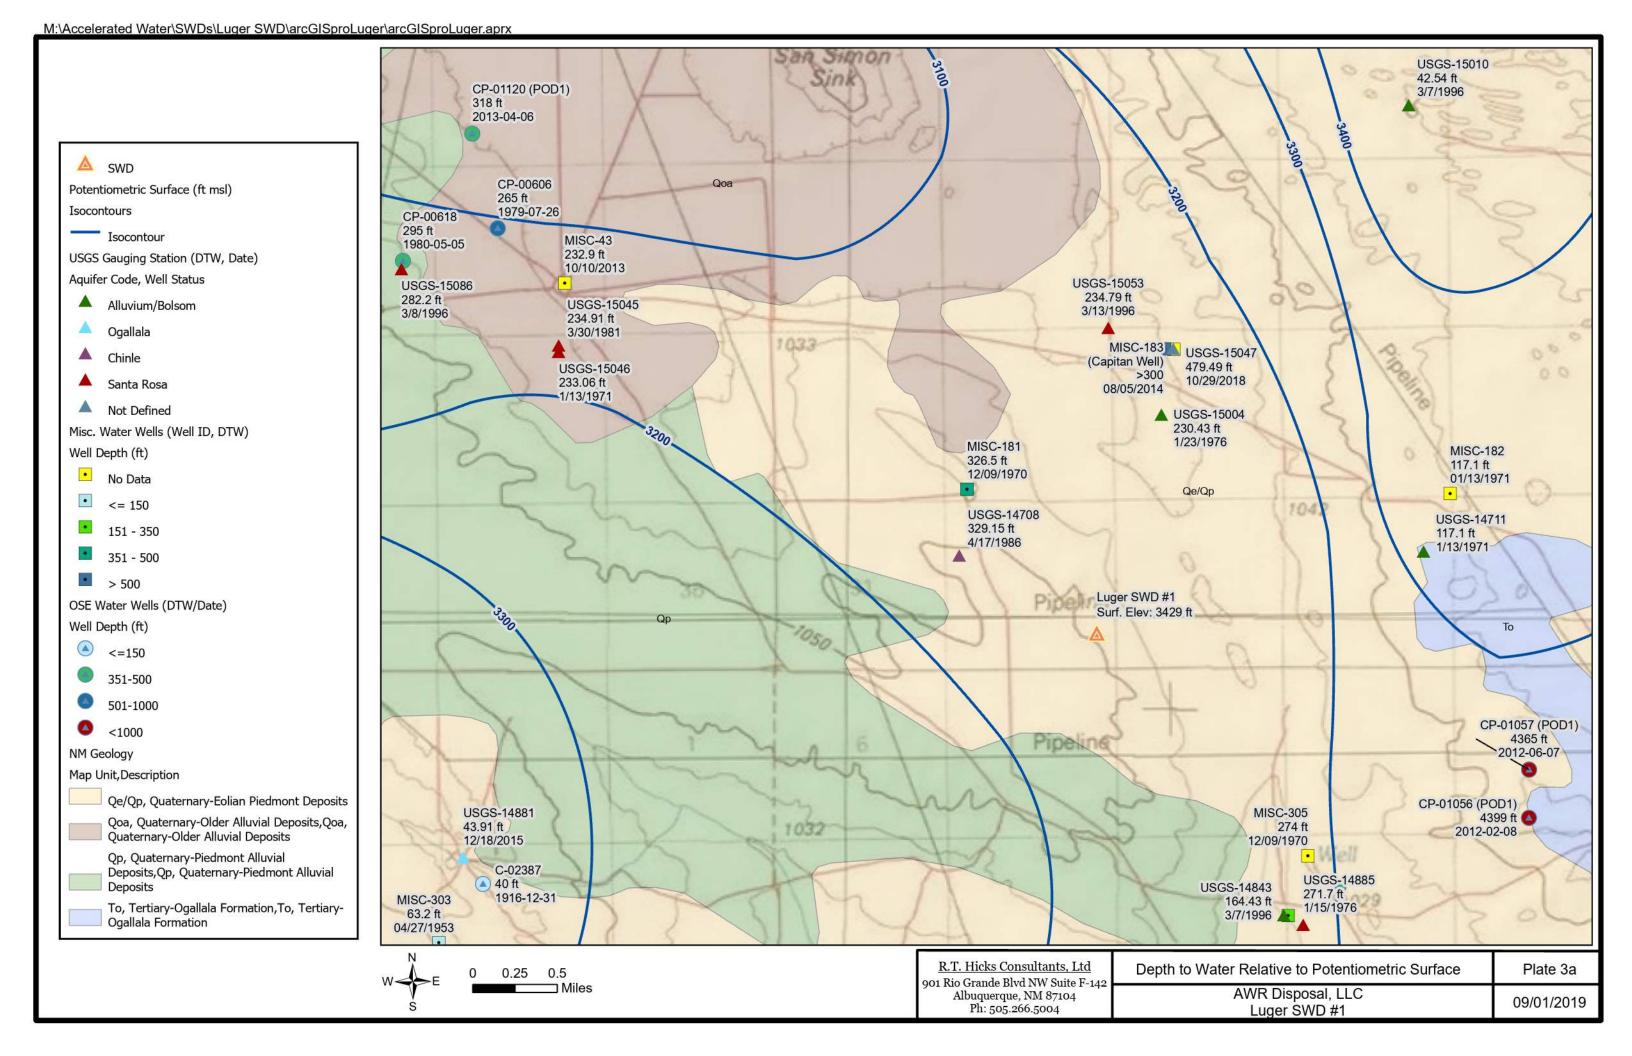

The Rustler Formation and the Chinle Formation yield water to supply wells in southeastern Eddy County and southwestern Lea County. In this area of Lea County, the Chinle and overlying alluvium yields water to wells from 100-200 feet below the ground surface (bgs) to a depth of about 600 feet. The upper portion of the Rustler Formation yields fresh water to wells in Lea County and in the area of the Luger SWD #1, the depth interval of this potential source of fresh water is about 1650 to 1750-feet.

The closest well is USGS-14708. It is mapped about 0.9 miles northwest of the Luger SWD #1 location but is not visible on Goggle Earth images. In April of 1986, a depth to water of 329 feet was measured.

North of USGS-14708 about 0.3 miles is the water well, Misc-181. It is associated with a stock tank. Depth to water was reported as 326 feet in 1970.

Four wells are located 1.3 to 1.6 miles north-northeast of the Luger SWD location. They have reported depths to water of 230-feet to 479-feet. Three wells are 1.7 to more than 2.0 miles to the southeast of the Luger SWD site. Depths to water are from 164-feet to 274 feet.

The OSE database contains no well information (e.g. driller's logs) for nearby wells. Based upon this data, we conclude most water supply wells are completed in the Chinle or alluvium on top of the Chinle.

The locations of all water supply wells listed in public databases are shown in Plate 3b. As stated above, there are no active water supply wells within one-mile of the proposed location. The location of nearby mapped surface water bodies are shown in Plate 4. There is one mapped lake/pond about 0.9 miles west of the proposed location.