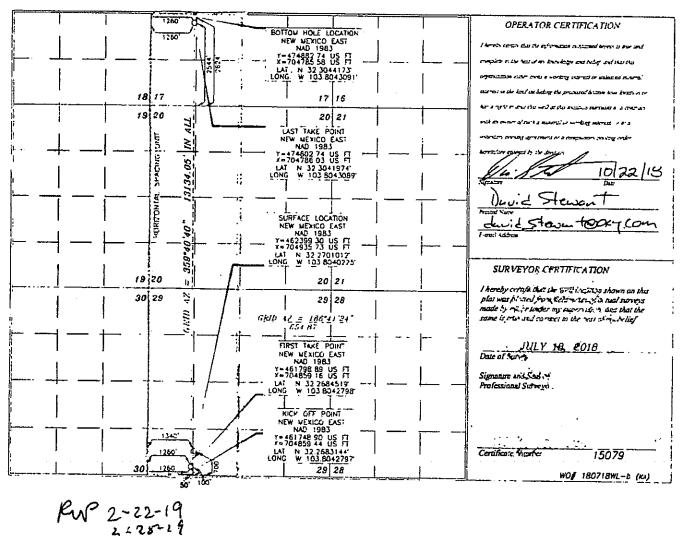

| Applicant: OXY USA INC                                          | OGRID Number: 16696        |
|-----------------------------------------------------------------|----------------------------|
| Well Name: PURE GOLD MDP1 "29_17" FEDERAL COM IH & OTHERS       | API: 30-015-45645 & OTHERS |
| Pool: INGLE WELLS: BONE SPRING & WC-015 G-08 \$233135D:WOLFCAMP | Pool Code: 33740 & 98236   |

| Submit 1 Copy To Appropriate District<br>Office                            | State of New Mexico                                                                                             | Form C-103                                                             |
|----------------------------------------------------------------------------|-----------------------------------------------------------------------------------------------------------------|------------------------------------------------------------------------|
| <u>District I</u> – (575) 393-6161                                         | Energy, Minerals and Natural Resources                                                                          | Revised July 18, 2013                                                  |
| 1625 N. French Dr., Hobbs, NM 88240                                        |                                                                                                                 | WELL API NO.                                                           |
| <u>District II</u> – (575) 748-1283<br>811 S. First St., Artesia, NM 88210 | OIL CONSERVATION DIVISION                                                                                       | 30-015-45645                                                           |
| District III - (505) 334-6178                                              | 1220 South St. Francis Dr.                                                                                      | 5. Indicate Type of Lease                                              |
| 1000 Rio Brazos Rd., Aztec, NM 87410                                       |                                                                                                                 | STATE FEE                                                              |
| District IV - (505) 476-3460                                               | Santa Fe, NM 87505                                                                                              | 6. State Oil & Gas Lease No.                                           |
| 1220 S. St. Francis Dr., Santa Fe, NM<br>87505                             |                                                                                                                 |                                                                        |
|                                                                            | S AND REPORTS ON WELLS                                                                                          | 7 Loose Name or Unit A grooment Name                                   |
|                                                                            | LS TO DRILL OR TO DEEPEN OR PLUG BACK TO A                                                                      | 7. Lease Name or Unit Agreement Name<br>PURE GOLD MDP1 "29_17" FEDERAL |
|                                                                            | TION FOR PERMIT" (FORM C-101) FOR SUCH                                                                          | COM                                                                    |
| PROPOSALS.)                                                                |                                                                                                                 |                                                                        |
| 1. Type of Well: Oil Well 🛛 Ga                                             | as Well 🔲 Other                                                                                                 | 8. Well Number 1H                                                      |
| 2. Name of Operator OXY USA INC                                            | 0                                                                                                               | 9. OGRID Number 16696                                                  |
|                                                                            | vinte and a standard man and a standard standard standard standard standard standard standard standard standard |                                                                        |
| 3. Address of Operator 5 GREENW                                            | AY PLAZA SUITE 110                                                                                              | 10. Pool name or Wildcat                                               |
| HOUSTON                                                                    | TX 77046                                                                                                        | INGLE WELLS; BONE SPRING Pool                                          |
| 4. Well Location                                                           |                                                                                                                 |                                                                        |
| Unit LetterM_:690                                                          | _feet from theSOUTH line and _920                                                                               | feet from theWESTline                                                  |
| Section 29                                                                 | Township 23S Range 31E                                                                                          | NMPM County EDDY                                                       |
|                                                                            | 1. Elevation (Show whether DR, RKB, RT, GR, etc.                                                                |                                                                        |
|                                                                            |                                                                                                                 |                                                                        |