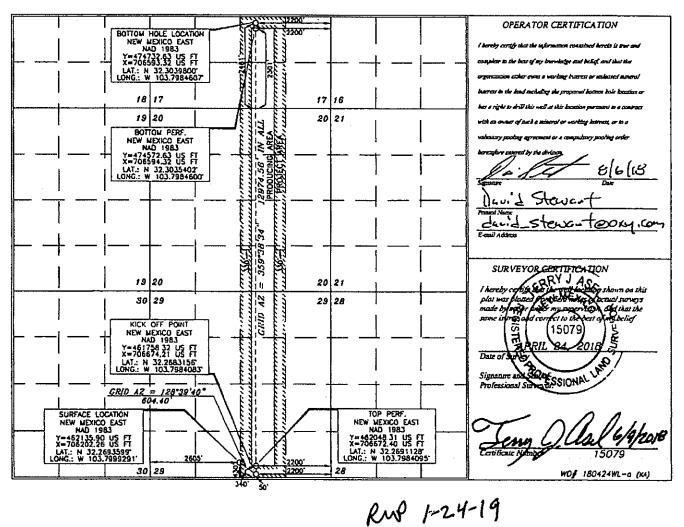

In addition, OXY USA INC requests approval to surface pool commingle the wells listed below and future wells within the same pools into Train 2 at the Pure Gold Battery.

| PURE GOLD MDP1 29_17 FEDERAL COM 1H<br>PURE GOLD MDP1 29_17 FEDERAL COM 2H | 30-015-45645<br>30-015-45646 |
|----------------------------------------------------------------------------|------------------------------|
| PURE GOLD MDP1 29_17 FEDERAL COM 3H                                        | 30-015-45647                 |
| PURE GOLD MDP1 29_17 FEDERAL COM 4H                                        | 30-015-45648                 |
| PURE GOLD MDP1 29_17 FEDERAL COM 5H                                        | 30-015-45649                 |
| PURE GOLD MDP1 29_17 FEDERAL COM 6H                                        | 30-015-45650                 |
| PURE GOLD MDP1 29_17 FEDERAL COM 7H                                        | 30-015-45712                 |
| PURE GOLD MDP1 29_17 FEDERAL COM 8H                                        | 30-015-45754                 |
| PURE GOLD MDP1 29_17 FEDERAL COM 9H                                        | 30-015-45867                 |