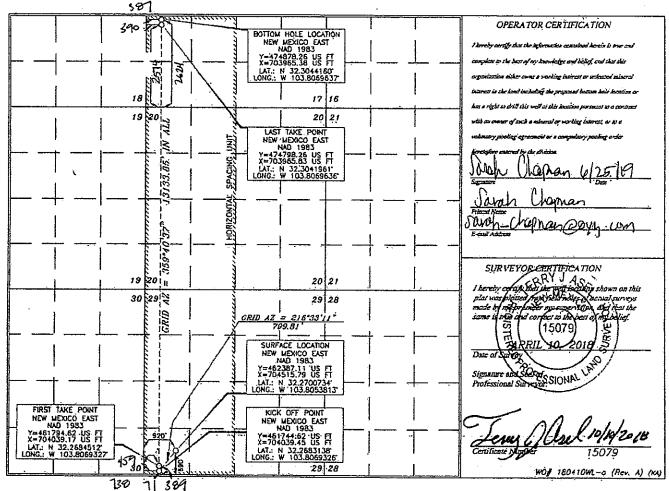

In addition, OXY USA INC requests approval to surface pool commingle the wells listed below and future wells within the same pools into Train 2 at the Pure Gold Battery.

| PURE GOLD MDP1 29_17 FEDERAL COM 1H<br>PURE GOLD MDP1 29_17 FEDERAL COM 2H | 30-015-45645<br>30-015-45646 |
|----------------------------------------------------------------------------|------------------------------|
| PURE GOLD MDP1 29_17 FEDERAL COM 3H                                        | 30-015-45647                 |
| PURE GOLD MDP1 29_17 FEDERAL COM 4H                                        | 30-015-45648                 |
| PURE GOLD MDP1 29_17 FEDERAL COM 5H                                        | 30-015-45649                 |
| PURE GOLD MDP1 29_17 FEDERAL COM 6H                                        | 30-015-45650                 |
| PURE GOLD MDP1 29_17 FEDERAL COM 7H                                        | 30-015-45712                 |
| PURE GOLD MDP1 29_17 FEDERAL COM 8H                                        | 30-015-45754                 |
| PURE GOLD MDP1 29_17 FEDERAL COM 9H                                        | 30-015-45867                 |