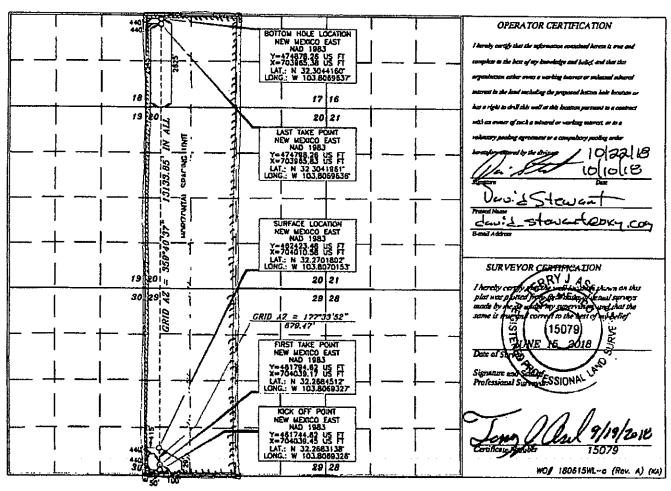

| Applicant: OXY USA INC                                          | OGRID Number: 16696        |
|-----------------------------------------------------------------|----------------------------|
| Well Name: PURE GOLD MDP1 "29_17" FEDERAL COM IH & OTHERS       | API: 30-015-45645 & OTHERS |
| Pool: INGLE WELLS: BONE SPRING & WC-015 G-08 \$233135D:WOLFCAMP | Pool Code: 33740 & 98236   |

| Submit 1 Copy To Appropriate District<br>Office                            | State of New Mexico                                                                                             | Form C-103                                                             |
|----------------------------------------------------------------------------|-----------------------------------------------------------------------------------------------------------------|------------------------------------------------------------------------|
| <u>District I</u> – (575) 393-6161                                         | Energy, Minerals and Natural Resources                                                                          | Revised July 18, 2013                                                  |
| 1625 N. French Dr., Hobbs, NM 88240                                        |                                                                                                                 | WELL API NO.                                                           |
| <u>District II</u> – (575) 748-1283<br>811 S. First St., Artesia, NM 88210 | OIL CONSERVATION DIVISION                                                                                       | 30-015-45645                                                           |
| District III - (505) 334-6178                                              | 1220 South St. Francis Dr.                                                                                      | 5. Indicate Type of Lease                                              |
| 1000 Rio Brazos Rd., Aztec, NM 87410                                       |                                                                                                                 | STATE FEE                                                              |
| District IV - (505) 476-3460                                               | Santa Fe, NM 87505                                                                                              | 6. State Oil & Gas Lease No.                                           |
| 1220 S. St. Francis Dr., Santa Fe, NM<br>87505                             |                                                                                                                 |                                                                        |
|                                                                            | S AND REPORTS ON WELLS                                                                                          | 7 Loose Name or Unit A grooment Name                                   |
|                                                                            | LS TO DRILL OR TO DEEPEN OR PLUG BACK TO A                                                                      | 7. Lease Name or Unit Agreement Name<br>PURE GOLD MDP1 "29_17" FEDERAL |
|                                                                            | TION FOR PERMIT" (FORM C-101) FOR SUCH                                                                          | COM                                                                    |
| PROPOSALS.)                                                                |                                                                                                                 |                                                                        |
| 1. Type of Well: Oil Well 🛛 Ga                                             | as Well 🔲 Other                                                                                                 | 8. Well Number 1H                                                      |
| 2. Name of Operator OXY USA INC                                            | 0                                                                                                               | 9. OGRID Number 16696                                                  |
|                                                                            | vinte and a standard man and a standard standard standard standard standard standard standard standard standard |                                                                        |
| 3. Address of Operator 5 GREENW                                            | AY PLAZA SUITE 110                                                                                              | 10. Pool name or Wildcat                                               |
| HOUSTON                                                                    | TX 77046                                                                                                        | INGLE WELLS; BONE SPRING Pool                                          |
| 4. Well Location                                                           |                                                                                                                 |                                                                        |
| Unit LetterM_:690                                                          | _feet from theSOUTH line and _920                                                                               | feet from theWESTline                                                  |
| Section 29                                                                 | Township 23S Range 31E                                                                                          | NMPM County EDDY                                                       |
|                                                                            | 1. Elevation (Show whether DR, RKB, RT, GR, etc.                                                                |                                                                        |
|                                                                            |                                                                                                                 |                                                                        |