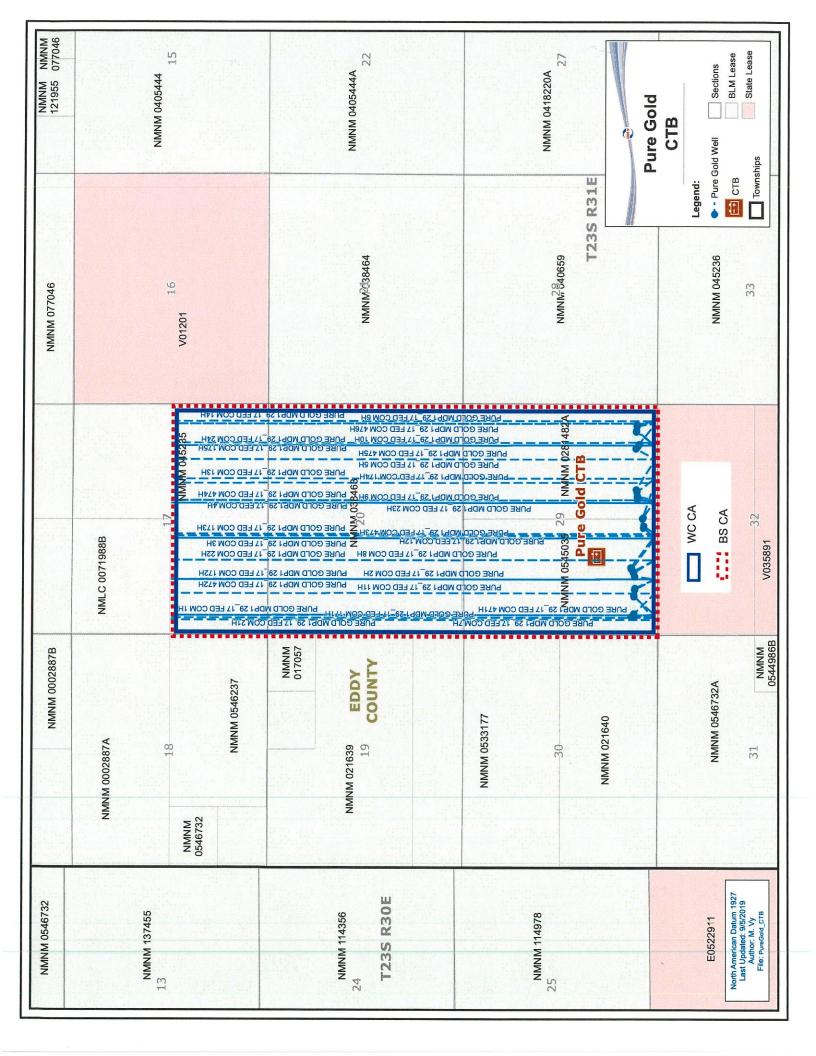

OXY USA INC requests approval to amend previously approved permit (Order PLC 539) for Pure Gold Battery (K-29-23S-31E).

Due to additional capacity needs, the Iridium Satellite (J-28-23S-31E) will be constructed in addition to the Pure Gold CTB. This will allow some Iridium MDP1 28-21 FED COM wells to flow to the Satellite, prior to utilizing the Pure Gold CTB. The oil, gas, and water will be separated at the Iridium Satellite. The gas will be sold at the Satellite and the oil and water streams will flow to the Pure Gold CTB to combine with other Iridium MDP1 28-21 FED COM wells (Train 1). Please see updated facility diagram.

In addition, OXY USA INC requests approval to surface pool commingle the wells listed below and future wells within the same pools into Train 2 at the Pure Gold Battery.

| PURE GOLD MDP1 29_17 FEDERAL COM 1H<br>PURE GOLD MDP1 29_17 FEDERAL COM 2H | 30-015-45645<br>30-015-45646 |
|----------------------------------------------------------------------------|------------------------------|
| PURE GOLD MDP1 29_17 FEDERAL COM 3H                                        | 30-015-45647                 |
| PURE GOLD MDP1 29_17 FEDERAL COM 4H                                        | 30-015-45648                 |
| PURE GOLD MDP1 29_17 FEDERAL COM 5H                                        | 30-015-45649                 |
| PURE GOLD MDP1 29_17 FEDERAL COM 6H                                        | 30-015-45650                 |
| PURE GOLD MDP1 29_17 FEDERAL COM 7H                                        | 30-015-45712                 |
| PURE GOLD MDP1 29_17 FEDERAL COM 8H                                        | 30-015-45754                 |
| PURE GOLD MDP1 29_17 FEDERAL COM 9H                                        | 30-015-45867                 |