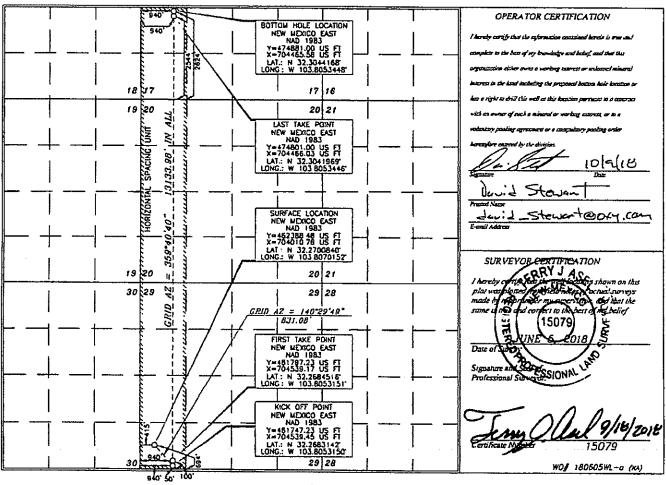

|                         | 2624'                   | SOUTH            | 940'          | WES:     | r       | EDDY     |  |
| Dedicated                        | Dedicated Acres Joint or Infill |       |        | Consolid | tation Cod        | te     | Order No. |                         | L                       | 1                | i             | <u>.</u> | · · · · | <u> </u> |  |
| 40                               |                                 |       |        |          |                   |        |           |                         |                         |                  |               |          |         |          |  |

No allowable will be assigned to this completion until all interests have been consolidated or a non-standard unit has been approved by the division.



Rul 2-13-19

<u>Directer 1</u> 1421 W. Franch Dr., Hobba, KM 82140 Phone: (373) 313-6161 Fan. (373) 319-0730 <u>Directer 11</u> 111 S. Ferr S., Artenn, NJ 82110 Phone: (373) 744-1213 Fan. (575) 745-9720 <u>Directer 111</u> 1600 Filo Branst Rond, Actor, NM 87418 Phone: (323) 314-6173 Fan. (525) 314-6170 <u>Directer 112</u> 1200 S. S. Francis Dr., Santa Fa, NM 87505 Phone: (323) 416-3466 Fan. (527) 416-5462 State of New Mexico Energy, Minerals & Natural Resources Department OIL CONSERVATION DIVISION 1220 South St. Francis Dr. Santa Fe, NM 87505

DISTRICT II-ARTIGENTITY OF CONTROL DISTRICT II-ARTIGENTITY OF CONTROL DISTRICT Office

RECEIVED

AMENDED REPORT

|               |             |                 | WELL LOCATI        | ON ANI    | AC                      | EAGE D        | EDICATIC