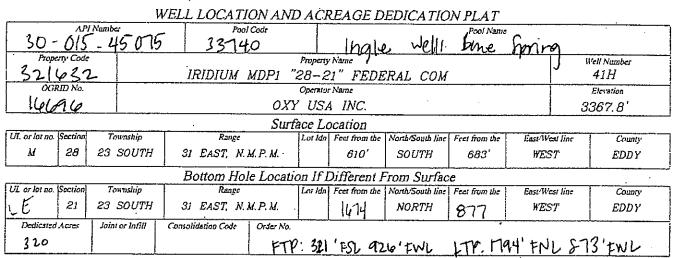

| i40 <b>/</b>                                                           | 170920HL-C (KA)                         |

48

1

,

<u>District 1</u> 1623 N. Franck Dr., Hobba, KM 85240 Phone: (373) 393-6101 Fast: (373) 333-0700 <u>District III</u> 511 S. Fran St., Artexit, NAI 82210 Phone: (373) 745-1281 Fast: (373) 745-9730 <u>District III</u> 1000 Ris Dranso Road, Artex, NAI 87410 Phone: (402) 314-017 Fast: (505) 334-6170 <u>District IV</u> 1200 S. Si Jrancia Dr., Sans F. NAI 87530 Phone: (402) 476-5460 Fast: (505) 476-3462 State of New Mexico Energy, Minerals & Natural Resources Department OIL CONSERVATION DIVISION 1220 South St. Francis Dr. Santa Fe, NM 87505 Form C-102 Revised August 1, 2011 Submit one copy to appropriate District Office

AMENDED REPORT



No allowable will be assigned to this completion until all interests have been consolidated or a non-standard unit has been approved by the division.



610' SO

District J., 1623 N. Tenach Dr., Hishba, N.M. 82140 Panne: (375) 334-6101 Fax (575) 393-0720 District III 811 S. Farri SL, Artenne, NAI 85210 Phone: (375) 748-1238 Fax (575) 748-0720 District III 1000 Ro. Brazon Road, Astron, NAI 87410 Fiscati: (515) 354-6178 Fax: (505) 334-6170 Destrict IV 1220 S. R. Francis Dr., Santa Fe, NM 87505 Fiscate (305) 476-3460 Fax (505) 476-3462

State of New Mexico Energy, Minerals & Natural Resources Department OIL CONSERVATION DIVISION 1220 South St. Francis Dr. Santa Fe, NM 87505 Form C-102 Revised August 1, 2011 Submit one copy to appropriate District Office

AMENDED REPORT

|                |