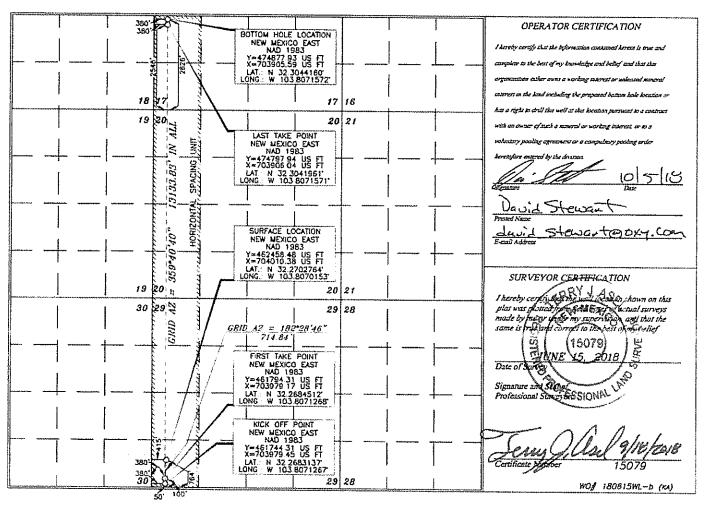

In addition, OXY USA INC requests approval to surface pool commingle the wells listed below and future wells within the same pools into Train 2 at the Pure Gold Battery.

| PURE GOLD MDP1 29_17 FEDERAL COM 1H<br>PURE GOLD MDP1 29_17 FEDERAL COM 2H | 30-015-45645<br>30-015-45646 |
|----------------------------------------------------------------------------|------------------------------|
| PURE GOLD MDP1 29_17 FEDERAL COM 3H                                        | 30-015-45647                 |
| PURE GOLD MDP1 29_17 FEDERAL COM 4H                                        | 30-015-45648                 |
| PURE GOLD MDP1 29_17 FEDERAL COM 5H                                        | 30-015-45649                 |
| PURE GOLD MDP1 29_17 FEDERAL COM 6H                                        | 30-015-45650                 |
| PURE GOLD MDP1 29_17 FEDERAL COM 7H                                        | 30-015-45712                 |
| PURE GOLD MDP1 29_17 FEDERAL COM 8H                                        | 30-015-45754                 |
| PURE GOLD MDP1 29_17 FEDERAL COM 9H                                        | 30-015-45867                 |