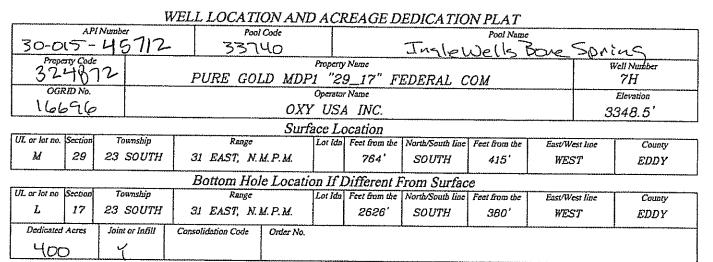

In addition, OXY USA INC requests approval to surface pool commingle the wells listed below and future wells within the same pools into Train 2 at the Pure Gold Battery.

| PURE GOLD MDP1 29_17 FEDERAL COM 1H<br>PURE GOLD MDP1 29_17 FEDERAL COM 2H | 30-015-45645<br>30-015-45646 |
|----------------------------------------------------------------------------|------------------------------|
| PURE GOLD MDP1 29_17 FEDERAL COM 3H                                        | 30-015-45647                 |
| PURE GOLD MDP1 29_17 FEDERAL COM 4H                                        | 30-015-45648                 |
| PURE GOLD MDP1 29_17 FEDERAL COM 5H                                        | 30-015-45649                 |
| PURE GOLD MDP1 29_17 FEDERAL COM 6H                                        | 30-015-45650                 |
| PURE GOLD MDP1 29_17 FEDERAL COM 7H                                        | 30-015-45712                 |
| PURE GOLD MDP1 29_17 FEDERAL COM 8H                                        | 30-015-45754                 |
| PURE GOLD MDP1 29_17 FEDERAL COM 9H                                        | 30-015-45867                 |