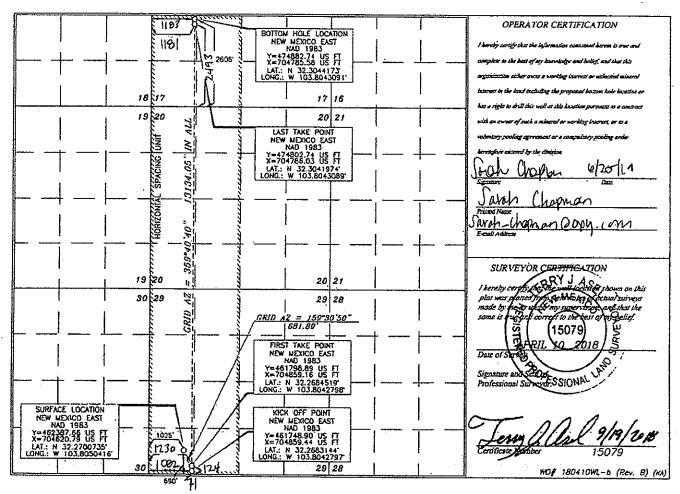

In addition, OXY USA INC requests approval to surface pool commingle the wells listed below and future wells within the same pools into Train 2 at the Pure Gold Battery.

| PURE GOLD MDP1 29_17 FEDERAL COM 1H<br>PURE GOLD MDP1 29_17 FEDERAL COM 2H | 30-015-45645<br>30-015-45646 |
|----------------------------------------------------------------------------|------------------------------|
| PURE GOLD MDP1 29_17 FEDERAL COM 3H                                        | 30-015-45647                 |
| PURE GOLD MDP1 29_17 FEDERAL COM 4H                                        | 30-015-45648                 |
| PURE GOLD MDP1 29_17 FEDERAL COM 5H                                        | 30-015-45649                 |
| PURE GOLD MDP1 29_17 FEDERAL COM 6H                                        | 30-015-45650                 |
| PURE GOLD MDP1 29_17 FEDERAL COM 7H                                        | 30-015-45712                 |
| PURE GOLD MDP1 29_17 FEDERAL COM 8H                                        | 30-015-45754                 |
| PURE GOLD MDP1 29_17 FEDERAL COM 9H                                        | 30-015-45867                 |