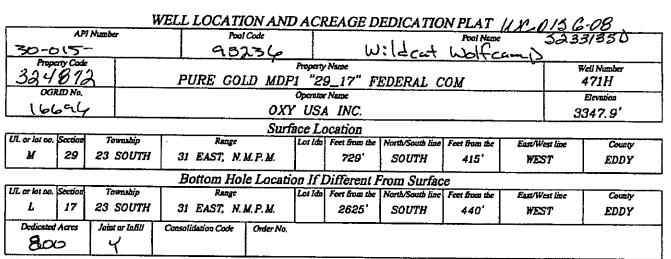

| Applicant: OXY USA INC                                          | OGRID Number: 16696        |
|-----------------------------------------------------------------|----------------------------|
| Well Name: PURE GOLD MDP1 "29_17" FEDERAL COM IH & OTHERS       | API: 30-015-45645 & OTHERS |
| Pool: INGLE WELLS: BONE SPRING & WC-015 G-08 \$233135D:WOLFCAMP | Pool Code: 33740 & 98236   |

| Submit 1 Copy To Appropriate District<br>Office                            | State of New Mexico                                                                                             | Form C-103                                                             |
|----------------------------------------------------------------------------|-----------------------------------------------------------------------------------------------------------------|------------------------------------------------------------------------|
| <u>District I</u> – (575) 393-6161                                         | Energy, Minerals and Natural Resources                                                                          | Revised July 18, 2013                                                  |
| 1625 N. French Dr., Hobbs, NM 88240                                        |                                                                                                                 | WELL API NO.                                                           |
| <u>District II</u> – (575) 748-1283<br>811 S. First St., Artesia, NM 88210 | OIL CONSERVATION DIVISION                                                                                       | 30-015-45645                                                           |
| District III - (505) 334-6178                                              | 1220 South St. Francis Dr.                                                                                      | 5. Indicate Type of Lease                                              |
| 1000 Rio Brazos Rd., Aztec, NM 87410                                       |                                                                                                                 | STATE FEE                                                              |
| District IV - (505) 476-3460                                               | Santa Fe, NM 87505                                                                                              | 6. State Oil & Gas Lease No.                                           |
| 1220 S. St. Francis Dr., Santa Fe, NM<br>87505                             |                                                                                                                 |                                                                        |
|                                                                            | S AND REPORTS ON WELLS                                                                                          | 7 Loose Name or Unit A grooment Name                                   |
|                                                                            | LS TO DRILL OR TO DEEPEN OR PLUG BACK TO A                                                                      | 7. Lease Name or Unit Agreement Name<br>PURE GOLD MDP1 "29_17" FEDERAL |
|                                                                            | TION FOR PERMIT" (FORM C-101) FOR SUCH                                                                          | COM                                                                    |
| PROPOSALS.)                                                                |                                                                                                                 |                                                                        |
| 1. Type of Well: Oil Well 🛛 Ga                                             | as Well 🔲 Other                                                                                                 | 8. Well Number 1H                                                      |
| 2. Name of Operator OXY USA INC                                            | 0                                                                                                               | 9. OGRID Number 16696                                                  |
|                                                                            | vinte and a standard man and a standard standard standard standard standard standard standard standard standard |                                                                        |
| 3. Address of Operator 5 GREENW                                            | AY PLAZA SUITE 110                                                                                              | 10. Pool name or Wildcat                                               |
| HOUSTON                                                                    | TX 77046                                                                                                        | INGLE WELLS; BONE SPRING Pool                                          |
| 4. Well Location                                                           |                                                                                                                 |                                                                        |
| Unit LetterM_:690                                                          | _feet from theSOUTH line and _920                                                                               | feet from theWESTline                                                  |
| Section 29                                                                 | Township 23S Range 31E                                                                                          | NMPM County EDDY                                                       |
|                                                                            | 1. Elevation (Show whether DR, RKB, RT, GR, etc.                                                                |                                                                        |
|                                                                            |                                                                                                                 |                                                                        |