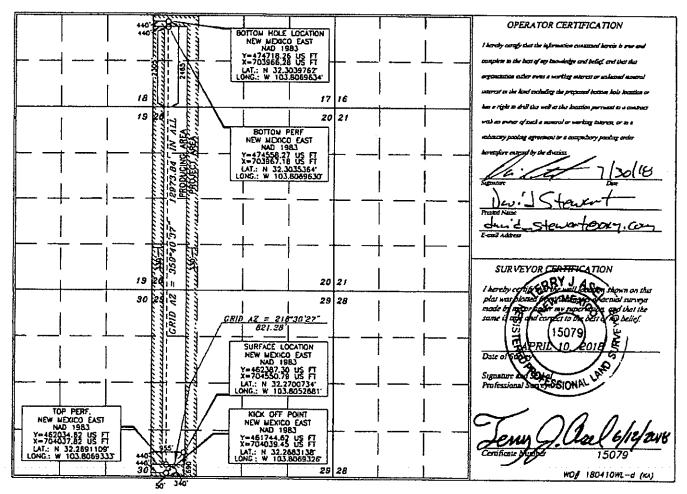

hip        | Range              |                      |                  | North/South line                                     |                  | East/West line       | Социту                                  |            |  |  |  |
| L 17 2                |            | 23 SOUTH        | 31 EAST, N.        | 31 EAST, N.M.P.M.    |                  | 2465'                                                | SOUTH            | 440'                 | WEST                                    | EDDY       |  |  |  |
| Dedicated Acres       |            | Joint or Infill | Cansolidation Code | Order No.            | 1                | <b></b>                                              | L                |                      |                                         | <u>_</u>   |  |  |  |



Rul 2-13-19

# FEB 1 2 2019

<u>District 1</u> 1021 K. Franch Dr., Hobba, INA 82240 Phone: (773) 89-3610 Fax. (573) 393-0720 <u>Physics B</u> 811 S. Fraz Sz., Arcusia, INA 82310 Phone: (577) 744-1321 Fax: (577) 748-9770 <u>Dessiet III</u> 1000 Fas Branzo Road, Actor, FAS 81410 Phone: (305) 334-6178 Fax: (505) 334-6170 <u>Direitet IV</u> 1230 S. Sz. Francio Dr., Sauto Fa, INA 87505 Phone: (502) 476-3460 Fax. (502) 476-3443 State of New Mexico Energy, Minerals & Natural Resources Department OIL CONSERVATION DIVISION DISTRICT II-AFTESIA GASDed August 1, 2011 1220 South St. Francis Dr. Santa Fe, NM 87505 AMENDED REPORT

|                  |                                                         |             | W         | ELL               | LOCA                                  | TIC    |