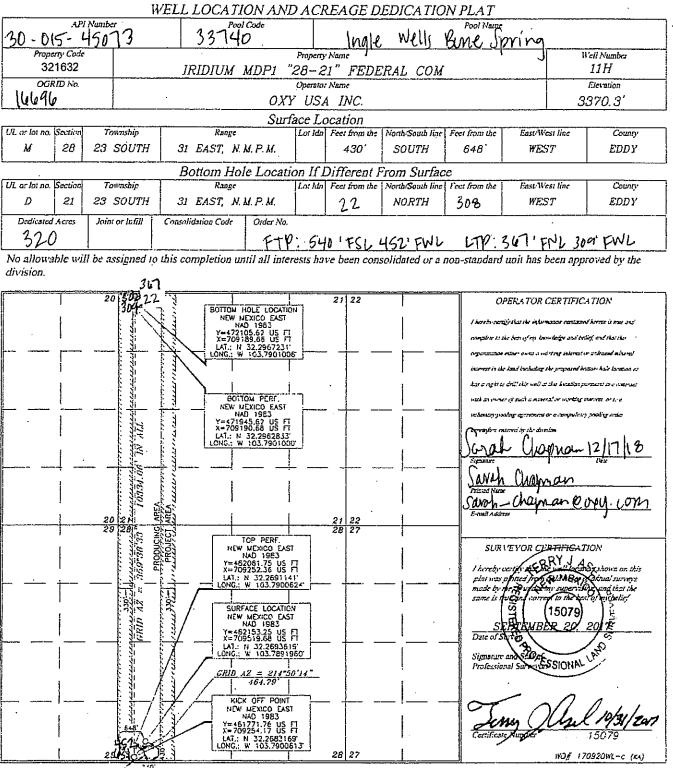

| 80131WL-d (Rev. A) (KA)                                                                                  |  |

.

<u>District 1</u>. <u>1211</u>: Firsch Dr., Hobba, XM KD40 Prame: (175) 393-6161 Fas: (575) 393-0700 <u>Diming II.</u> <u>2113</u> First Sh., Artesia, NM S5210 Phone: (573) 744-1281 Far: (573) 748-9220 <u>Diming III</u> <u>1000</u> Rad Branco Road, Artos, NM 87410 <u>Phone: (603) 314-6175 Fas: (506) 314-6170</u> <u>Diming IV</u> <u>1207</u> S. Firschi Dr., Santo Fa, NM 87505 Phone: (203) 3145 5400 Fas: (203) 416-6425 State of New Mexico Energy, Minerals & Natural Resources Department OIL CONSERVATION DIVISION 1220 South St. Francis Dr. Santa Fe, NM 87505 Form C-102 Revised August 1, 2011 Submit one copy to appropriate District Office

■ 😭 AMENDED REPORT



40000

|                                                                              |                                     |                                                                                                           |            |                    | •                         |