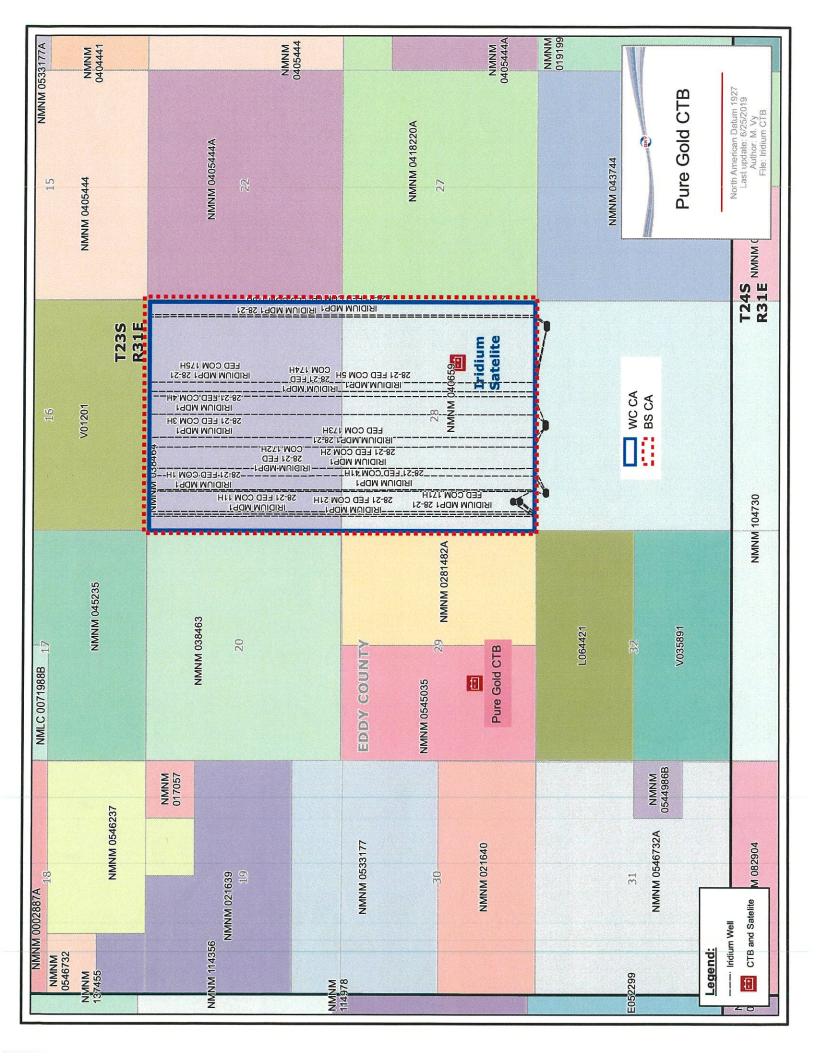

OXY USA INC requests approval to amend previously approved permit (Order PLC 539) for Pure Gold Battery (K-29-23S-31E).

Due to additional capacity needs, the Iridium Satellite (J-28-23S-31E) will be constructed in addition to the Pure Gold CTB. This will allow some Iridium MDP1 28-21 FED COM wells to flow to the Satellite, prior to utilizing the Pure Gold CTB. The oil, gas, and water will be separated at the Iridium Satellite. The gas will be sold at the Satellite and the oil and water streams will flow to the Pure Gold CTB to combine with other Iridium MDP1 28-21 FED COM wells (Train 1). Please see updated facility diagram.