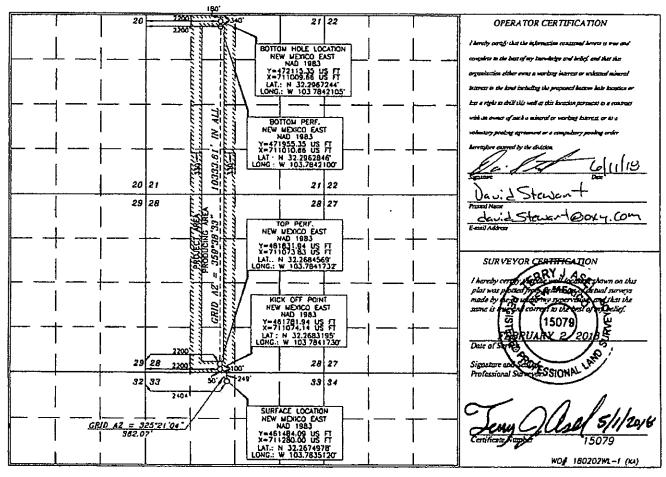

In addition, OXY USA INC requests approval to surface pool commingle the wells listed below and future wells within the same pools into Train 2 at the Pure Gold Battery.

| PURE GOLD MDP1 29_17 FEDERAL COM 1H<br>PURE GOLD MDP1 29_17 FEDERAL COM 2H | 30-015-45645<br>30-015-45646 |
|----------------------------------------------------------------------------|------------------------------|
| PURE GOLD MDP1 29_17 FEDERAL COM 3H                                        | 30-015-45647                 |
| PURE GOLD MDP1 29_17 FEDERAL COM 4H                                        | 30-015-45648                 |
| PURE GOLD MDP1 29_17 FEDERAL COM 5H                                        | 30-015-45649                 |
| PURE GOLD MDP1 29_17 FEDERAL COM 6H                                        | 30-015-45650                 |
| PURE GOLD MDP1 29_17 FEDERAL COM 7H                                        | 30-015-45712                 |
| PURE GOLD MDP1 29_17 FEDERAL COM 8H                                        | 30-015-45754                 |
| PURE GOLD MDP1 29_17 FEDERAL COM 9H                                        | 30-015-45867                 |