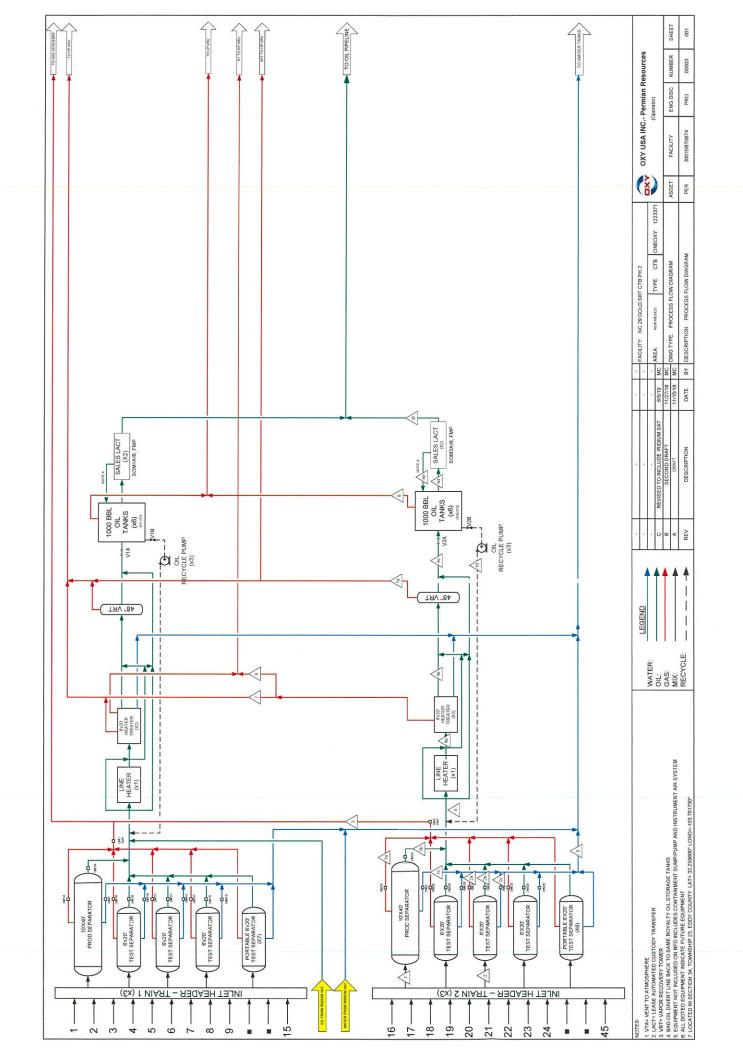

OXY USA INC requests approval to amend previously approved permit (Order PLC 539) for Pure Gold Battery (K-29-23S-31E).

Due to additional capacity needs, the Iridium Satellite (J-28-23S-31E) will be constructed in addition to the Pure Gold CTB. This will allow some Iridium MDP1 28-21 FED COM wells to flow to the Satellite, prior to utilizing the Pure Gold CTB. The oil, gas, and water will be separated at the Iridium Satellite. The gas will be sold at the Satellite and the oil and water streams will flow to the Pure Gold CTB to combine with other Iridium MDP1 28-21 FED COM wells (Train 1). Please see updated facility diagram.

In addition, OXY USA INC requests approval to surface pool commingle the wells listed below and future wells within the same pools into Train 2 at the Pure Gold Battery.

| PURE GOLD MDP1 29_17 FEDERAL COM 1H<br>PURE GOLD MDP1 29_17 FEDERAL COM 2H | 30-015-45645<br>30-015-45646 |
|----------------------------------------------------------------------------|------------------------------|
| PURE GOLD MDP1 29_17 FEDERAL COM 3H                                        | 30-015-45647                 |
| PURE GOLD MDP1 29_17 FEDERAL COM 4H                                        | 30-015-45648                 |
| PURE GOLD MDP1 29_17 FEDERAL COM 5H                                        | 30-015-45649                 |
| PURE GOLD MDP1 29_17 FEDERAL COM 6H                                        | 30-015-45650                 |
| PURE GOLD MDP1 29_17 FEDERAL COM 7H                                        | 30-015-45712                 |
| PURE GOLD MDP1 29_17 FEDERAL COM 8H                                        | 30-015-45754                 |
| PURE GOLD MDP1 29_17 FEDERAL COM 9H                                        | 30-015-45867                 |