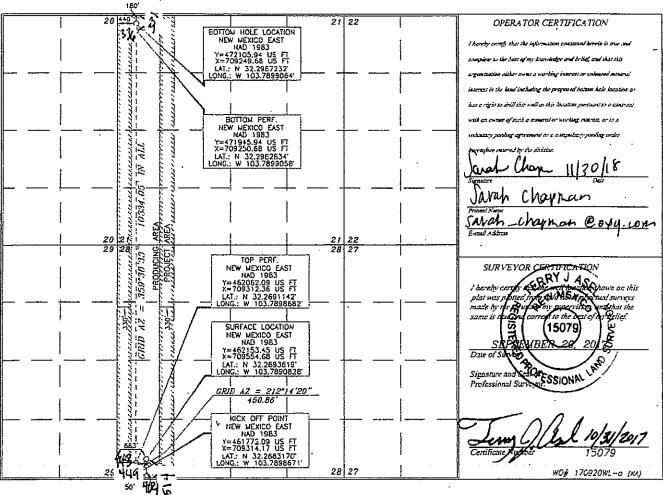

In addition, OXY USA INC requests approval to surface pool commingle the wells listed below and future wells within the same pools into Train 2 at the Pure Gold Battery.

| PURE GOLD MDP1 29_17 FEDERAL COM 1H<br>PURE GOLD MDP1 29_17 FEDERAL COM 2H | 30-015-45645<br>30-015-45646 |
|----------------------------------------------------------------------------|------------------------------|
| PURE GOLD MDP1 29_17 FEDERAL COM 3H                                        | 30-015-45647                 |
| PURE GOLD MDP1 29_17 FEDERAL COM 4H                                        | 30-015-45648                 |
| PURE GOLD MDP1 29_17 FEDERAL COM 5H                                        | 30-015-45649                 |
| PURE GOLD MDP1 29_17 FEDERAL COM 6H                                        | 30-015-45650                 |
| PURE GOLD MDP1 29_17 FEDERAL COM 7H                                        | 30-015-45712                 |
| PURE GOLD MDP1 29_17 FEDERAL COM 8H                                        | 30-015-45754                 |
| PURE GOLD MDP1 29_17 FEDERAL COM 9H                                        | 30-015-45867                 |