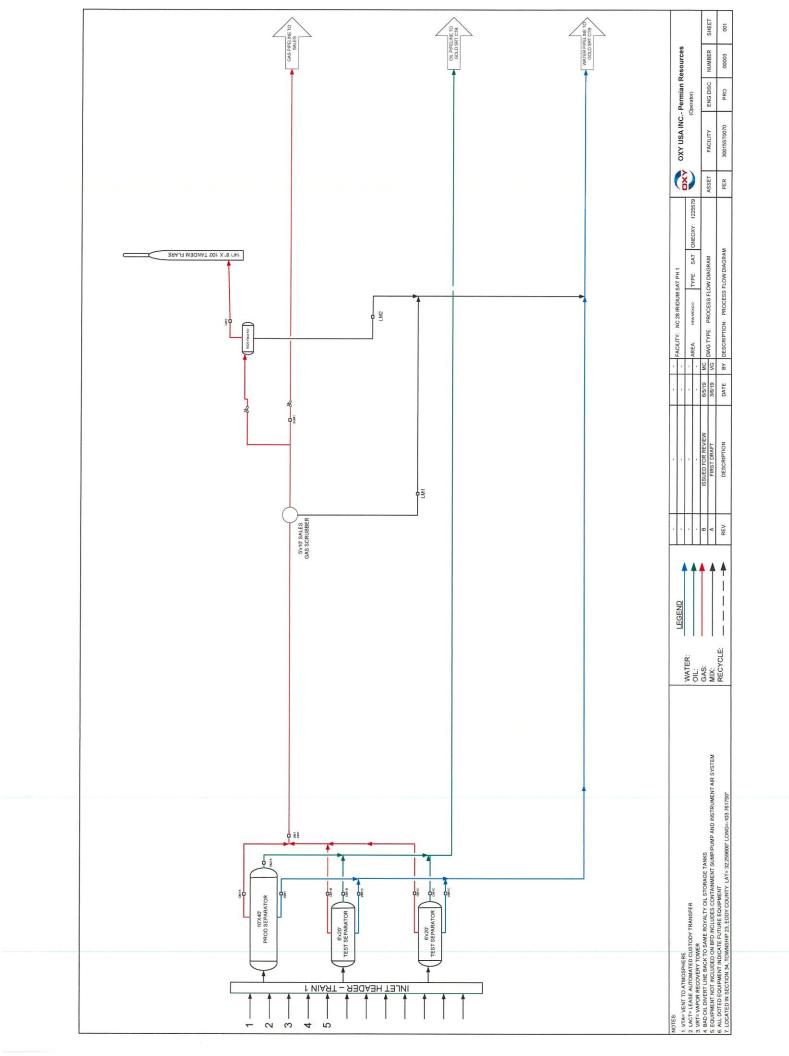

OXY USA INC requests approval to amend previously approved permit (Order PLC 539) for Pure Gold Battery (K-29-23S-31E).

Due to additional capacity needs, the Iridium Satellite (J-28-23S-31E) will be constructed in addition to the Pure Gold CTB. This will allow some Iridium MDP1 28-21 FED COM wells to flow to the Satellite, prior to utilizing the Pure Gold CTB. The oil, gas, and water will be separated at the Iridium Satellite. The gas will be sold at the Satellite and the oil and water streams will flow to the Pure Gold CTB to combine with other Iridium MDP1 28-21 FED COM wells (Train 1). Please see updated facility diagram.