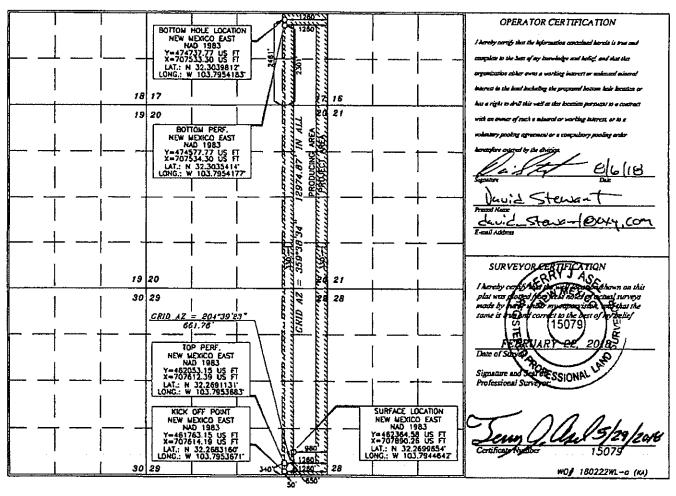

In addition, OXY USA INC requests approval to surface pool commingle the wells listed below and future wells within the same pools into Train 2 at the Pure Gold Battery.

| PURE GOLD MDP1 29_17 FEDERAL COM 1H<br>PURE GOLD MDP1 29_17 FEDERAL COM 2H | 30-015-45645<br>30-015-45646 |
|----------------------------------------------------------------------------|------------------------------|
| PURE GOLD MDP1 29_17 FEDERAL COM 3H                                        | 30-015-45647                 |
| PURE GOLD MDP1 29_17 FEDERAL COM 4H                                        | 30-015-45648                 |
| PURE GOLD MDP1 29_17 FEDERAL COM 5H                                        | 30-015-45649                 |
| PURE GOLD MDP1 29_17 FEDERAL COM 6H                                        | 30-015-45650                 |
| PURE GOLD MDP1 29_17 FEDERAL COM 7H                                        | 30-015-45712                 |
| PURE GOLD MDP1 29_17 FEDERAL COM 8H                                        | 30-015-45754                 |
| PURE GOLD MDP1 29_17 FEDERAL COM 9H                                        | 30-015-45867                 |