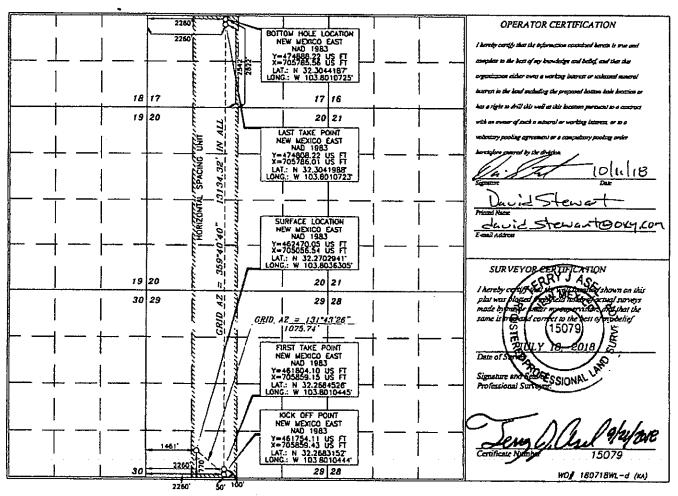

| Feet from the | North/South line | Feet from the | East/West line | County                                 |  |  |
| K             | 17          | 23 SOUTH        | 31 EAST, N.        | М. Р. М.  |                         | 2622'         | SOUTH            | 2260'         | WEST           | EDDY                                   |  |  |
| Dedicated     | Acres       | Joint or Infill | Consolidation Code | Order No. | 1                       | ·····         |                  | I             |                |                                        |  |  |
| 400           | >           | 4               |                    |           |                         |               |                  |               |                |                                        |  |  |



Ruf 2-13-19

FEB 2 1 2019

Desrie 1 1437 N. French De, Hobba, KM \$2400 Rome; (173) 193-6161 Fac: (573) 193-0700 <u>District II.</u> 811 S. Frei SL, Antesia, KM \$5210 Phane: (573) 744-1241 Fac. (573) 748-9720 <u>District II.</u> 1000 Ruo Brazan Rosef, Arece, PM 87410 Phane: (503) 134-6173 Fac: (501) 134-6170 <u>Phanes</u> (173) 134-6173 Fac: (502) 134-6170 <u>Phanes</u> (503) 476-1460 Fac: (502) 436-1460 Phane: (502) 476-1460 Fac: (502) 436-1460

### State of New Mexico **REGENJED**INERALS & Natural Resources Department OIL CONSERVATION DIVISION 1220 South St. Francis Dr. Santa Fe, NM 87505

Form C-102 Revised August 1, 2011 Submit one copy to appropriate District Office

AMENDED REPORT

|                                   |                                                              |