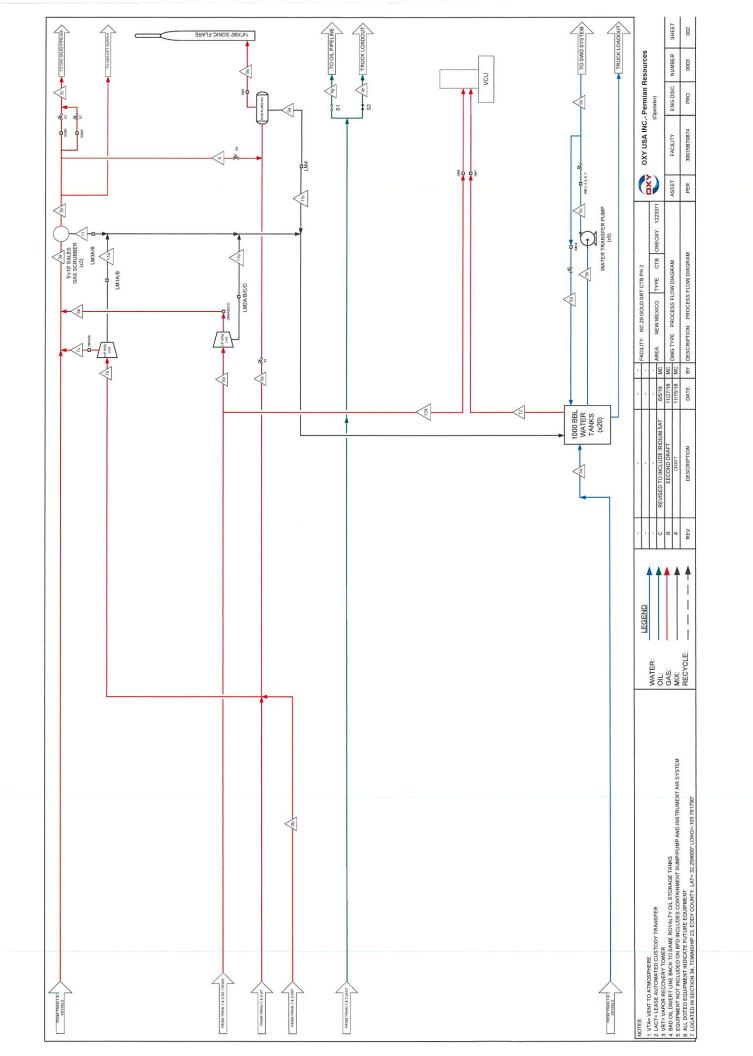

OXY USA INC requests approval to amend previously approved permit (Order PLC 539) for Pure Gold Battery (K-29-23S-31E).

Due to additional capacity needs, the Iridium Satellite (J-28-23S-31E) will be constructed in addition to the Pure Gold CTB. This will allow some Iridium MDP1 28-21 FED COM wells to flow to the Satellite, prior to utilizing the Pure Gold CTB. The oil, gas, and water will be separated at the Iridium Satellite. The gas will be sold at the Satellite and the oil and water streams will flow to the Pure Gold CTB to combine with other Iridium MDP1 28-21 FED COM wells (Train 1). Please see updated facility diagram.