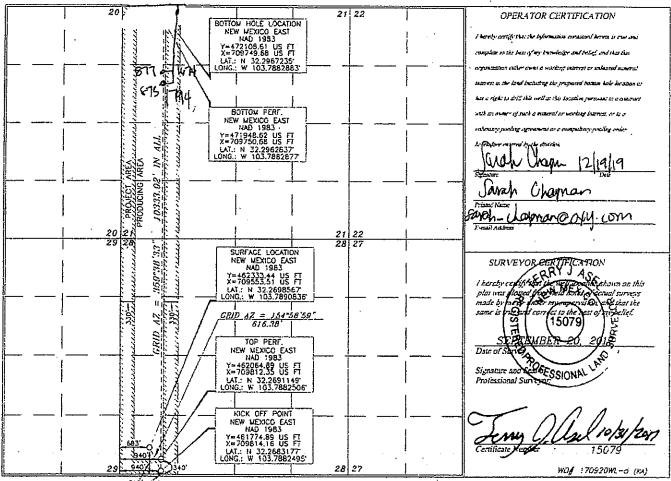

1

,

<u>District 1</u> 1623 N. Franck Dr., Hobba, KM 85240 Phone: (373) 393-6101 Fast: (373) 333-0700 <u>District III</u> 511 S. Fran St., Artexit, NAI 82210 Phone: (373) 745-1281 Fast: (373) 745-9730 <u>District III</u> 1000 Ris Dranso Road, Artex, NAI 87410 Phone: (402) 314-017 Fast: (505) 334-6170 <u>District IV</u> 1200 S. Si Jrancia Dr., Sans F. NAI 87530 Phone: (402) 476-5460 Fast: (505) 476-3462 State of New Mexico Energy, Minerals & Natural Resources Department OIL CONSERVATION DIVISION 1220 South St. Francis Dr. Santa Fe, NM 87505 Form C-102 Revised August 1, 2011 Submit one copy to appropriate District Office

AMENDED REPORT



No allowable will be assigned to this completion until all interests have been consolidated or a non-standard unit has been approved by the division.



610' SO

District J., 1623 N. Tenach Dr., Hishba, N.M. 82140 Panne: (375) 334-6101 Fax (575) 393-0720 District III 811 S. Farri SL, Artenne, NAI 85210 Phone: (375) 748-1238 Fax (575) 748-0720 District III 1000 Ro. Brazon Road, Astron, NAI 87410 Fiscati: (515) 354-6178 Fax: (505) 334-6170 Destrict IV 1220 S. R. Francis Dr., Santa Fe, NM 87505 Fiscate (305) 476-3460 Fax (505) 476-3462

State of New Mexico Energy, Minerals & Natural Resources Department OIL CONSERVATION DIVISION 1220 South St. Francis Dr. Santa Fe, NM 87505 Form C-102 Revised August 1, 2011 Submit one copy to appropriate District Office

AMENDED REPORT

|                |                        |                 | WELL LOCA        | TION ANL     | ACI       | REAGE D                | EDICATIC         | N PLAT        |