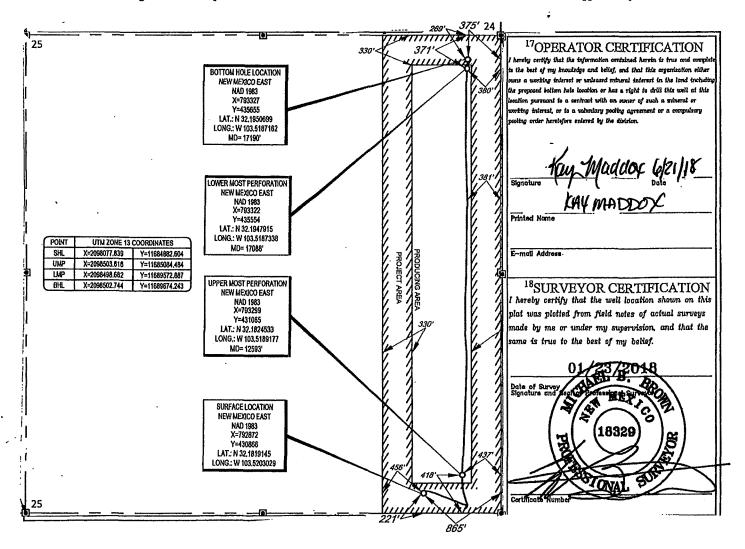

# WELL LOCATION AND ACREAGE DEDICATION PLAT

| <sup>12</sup> Dedicated Acres<br>160.00 | <sup>13</sup> Joint or ] | Infill <sup>14</sup> Co | nsolidation Code | e <sup>15</sup> Orde   | r No.                    |                    |                       |                  |                      |
|-----------------------------------------|--------------------------|-------------------------|------------------|------------------------|--------------------------|--------------------|-----------------------|------------------|----------------------|
| Å                                       | 25                       | 24–S                    | 33-E             | -                      | 269'                     | NORTH              | 375'                  | EAST             | LEA                  |
| UL or lot no.                           | Section                  | Township                | Range            | Lot Ida                | Feet from the            | North/South line   | Fret from the         | . East/West line | . County             |
|                                         |                          |                         | <sup>11</sup> B  | ottom Hol              | e Location If D          | ifferent From Surf | ace                   |                  |                      |
| Р                                       | 25                       | 24-S                    | 33-E             | -                      | 221'                     | SOUTH              | 865'                  | EAST             | LEA                  |
| UL or lot no.                           | Section                  | Township                | Range            | Lot Idn                | Feet from the            | North/South line   | Feet from the         | East/West line   | County               |
|                                         |                          |                         |                  |                        | <sup>10</sup> Surface Lo | ocation            |                       |                  |                      |
| 7377                                    |                          |                         |                  | EO                     | G RESOUR                 |                    |                       |                  | 3504'                |
| <sup>7</sup> OGRID I                    | No.                      |                         |                  |                        | Operator N               |                    |                       |                  | Elevation            |
| <sup>4</sup> Property C<br>321          | 218                      |                         |                  | REI                    |                          | 25 STATE           |                       |                  | Yell Number<br>¥701H |
|                                         |                          |                         |                  |                        |                          |                    | obout, opp            |                  |                      |
|                                         | 5-44444                  |                         | 9809             |                        | WC-                      | 025 G-09 S24       |                       |                  |                      |
|                                         | <sup>1</sup> API Numbe   | ۲                       | ł                | <sup>2</sup> Pool Code |                          |                    | <sup>S</sup> Pool Nan | ne               | •                    |