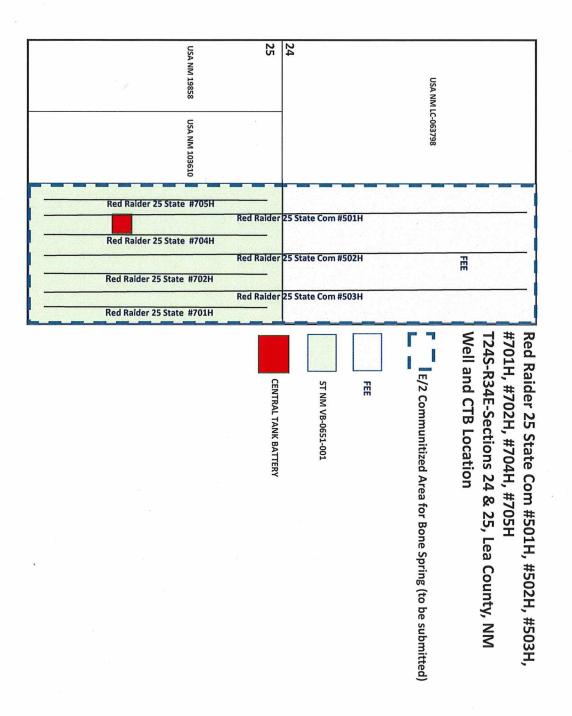

### **GENERAL INFORMATION:**

- State of New Mexico lease VB-0651-0001 covers 320.00 acres, being the E/2 of Section 25 in Township 24 South, Range 33 East, Lea County, New Mexico
- Multiple fee leases cover 320.00 acres being the E/2 of Section 2 in Township 24 South, Range 33 East, Lea County, New Mexico
- The central tank battery to service the subject wells is located in the SW/4 NE/4 (Unit G) of Section 25-24S-33E on State of New Mexico Lease VB-0651-0001.
- An application to commingle production from the subject wells is being submitted to the NMOCD and the New Mexico State Land Office.
- Enclosed herewith is (1) a map that displays the leases, the location of the subject wells, and the proposed CTB, (2) a process flow diagram, (3) and the C-102 plat for each of the wells.

## To: State of New Mexico Oil Conservation Division New Mexico State Land Office

Re: Surface Pool Lease Commingling Application; Red Raider 25 State 701H, 702H, 703H, 704H, 705H, Red Raider 25 State Com 501H, 502H, 503H

To whom it may concern:

This letter serves to notice you that the ownership in the production of the following wells is Diverse as defined in 19.15.12.7 A. NMAC:

| Well Name                     | Location     | API #        | Pool                                        | Status    |
|-------------------------------|--------------|--------------|---------------------------------------------|-----------|
| RED RAIDER 25 STATE #701H     | P-25-24S-33E | 30-025-44446 | WC-025 G-09 S243336I; Uppr Wolfcamp [98092] | Producing |
| RED RAIDER 25 STATE #702H     | P-25-24S-33E | 30-025-44447 | WC-025 G-09 S243336I; Uppr Wolfcamp [98092] | Producing |
| RED RAIDER 25 STATE #704H     | O-25-24S-33E | 30-025-45060 | WC-025 G-09 S243336I; Uppr Wolfcamp [98092] | Producing |
| RED RAIDER 25 STATE #705H     | O-25-24S-33E | 30-025-45061 | WC-025 G-09 S243336I; Uppr Wolfcamp [98092] | Producing |
| RED RAIDER 25 STATE COM #501H | P-25-24S-33E | 30-025-45774 | Red Hills; Bone Spring, North [96434]       | Permitted |
| RED RAIDER 25 STATE COM #502H | P-25-24S-33E | 30-025-45775 | Red Hills; Bone Spring, North [96434]       | Permitted |
| RED RAIDER 25 STATE COM #503H | P-25-24S-33E | 30-025-45776 | Red Hills; Bone Spring, North [96434]       | Permitted |

### APPLICATION FOR SURFACE POOL/LEASE COMMINGLING

EOG Resources, Inc. ("EOG") respectfully requests approval to surface pool/lease commingle oil & gas from the following wells:

| Well Name                        | Location     | API #        | Pool                                           | Status    | Oil BPD | Gravities | MSCFPD | BTU    |
|----------------------------------|--------------|--------------|------------------------------------------------|-----------|---------|-----------|--------|--------|
| RED RAIDER 25 STATE #701H        | P-25-24S-33E | 30-025-44446 | WC-025 G-09 S243336I;<br>Uppr Wolfcamp [98092] | Producing | 169.74  | 45.8      | 469.39 | 1232.8 |
| RED RAIDER 25 STATE #702H        | P-25-24S-33E | 30-025-44447 | WC-025 G-09 S243336I;<br>Uppr Wolfcamp [98092] | Producing | 297.95  | 46.8      | 933.03 | 1229.9 |
| RED RAIDER 25 STATE #704H        | O-25-24S-33E | 30-025-45060 | WC-025 G-09 S243336I;<br>Uppr Wolfcamp [98092] | Producing | 344.35  | 46.2      | 939.73 | 1227.6 |
| RED RAIDER 25 STATE #705H        | O-25-24S-33E | 30-025-45061 | WC-025 G-09 S243336I;<br>Uppr Wolfcamp [98092] | Producing | 381.55  | 46.4      | 995.89 | 1228.9 |
| RED RAIDER 25 STATE COM<br>#501H | P-25-24S-33E | 30-025-45774 | Red Hills; Bone Spring,<br>North [96434]       | Permitted | *1320   | *46       | *650   | *1333  |
| RED RAIDER 25 STATE COM<br>#502H | P-25-24S-33E | 30-025-45775 | Red Hills; Bone Spring,<br>North [96434]       | Permitted | *1320   | *46       | *650   | *1333  |
| RED RAIDER 25 STATE COM<br>#503H | P-25-24S-33E | 30-025-45776 | Red Hills; Bone Spring,<br>North [96434]       | Permitted | *1320   | *46       | *650   | *1333  |