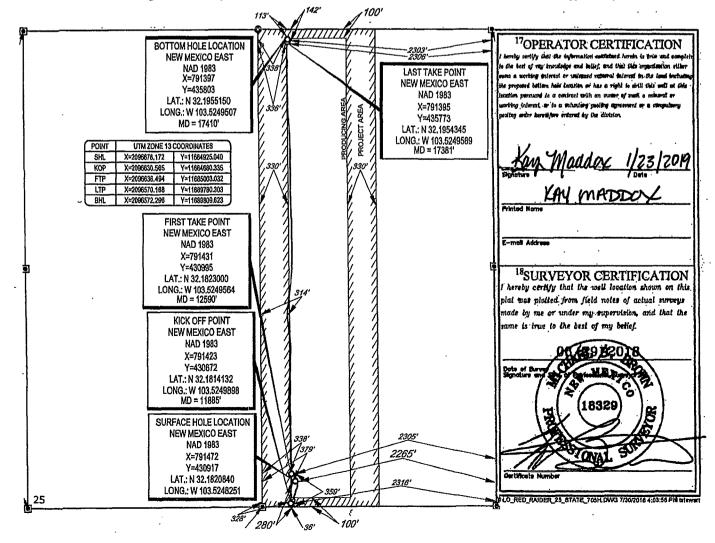

# WELL LOCATION AND ACREAGE DEDICATION PLAT

| <sup>12</sup> Dedicated Acres<br>160.00 | <sup>13</sup> Joint or ] | Infill <sup>14</sup> Co | nsolidation Code | e <sup>15</sup> Orde   | r No.                    |                    |                       |                  |                      |
|-----------------------------------------|--------------------------|-------------------------|------------------|------------------------|--------------------------|--------------------|-----------------------|------------------|----------------------|
| Å                                       | 25                       | 24–S                    | 33-E             | -                      | 269'                     | NORTH              | 375'                  | EAST             | LEA                  |
| UL or lot no.                           | Section                  | Township                | Range            | Lot Ida                | Feet from the            | North/South line   | Fret from the         | . East/West line | . County             |
|                                         |                          |                         | <sup>11</sup> B  | ottom Hol              | e Location If D          | ifferent From Surf | ace                   |                  |                      |
| Р                                       | 25                       | 24-S                    | 33-E             | -                      | 221'                     | SOUTH              | 865'                  | EAST             | LEA                  |
| UL or lot no.                           | Section                  | Township                | Range            | Lot Idn                | Feet from the            | North/South line   | Feet from the         | East/West line   | County               |
|                                         |                          |                         |                  |                        | <sup>10</sup> Surface Lo | ocation            |                       |                  |                      |
| 7377                                    |                          |                         |                  | EO                     | G RESOUR                 |                    |                       |                  | 3504'                |
| <sup>7</sup> OGRID I                    | No.                      |                         |                  |                        | Operator N               |                    |                       |                  | Elevation            |
| <sup>4</sup> Property C<br>321          | 218                      |                         |                  | REI                    |                          | 25 STATE           |                       |                  | Yell Number<br>¥701H |
|                                         |                          |                         |                  |                        |                          |                    | obout, opp            |                  |                      |
|                                         | 5-44444                  |                         | 9809             |                        | WC-                      | 025 G-09 S24       |                       |                  |                      |
|                                         | <sup>1</sup> API Numbe   | ۲                       | ł                | <sup>2</sup> Pool Code |                          |                    | <sup>S</sup> Pool Nan | ne               | •                    |