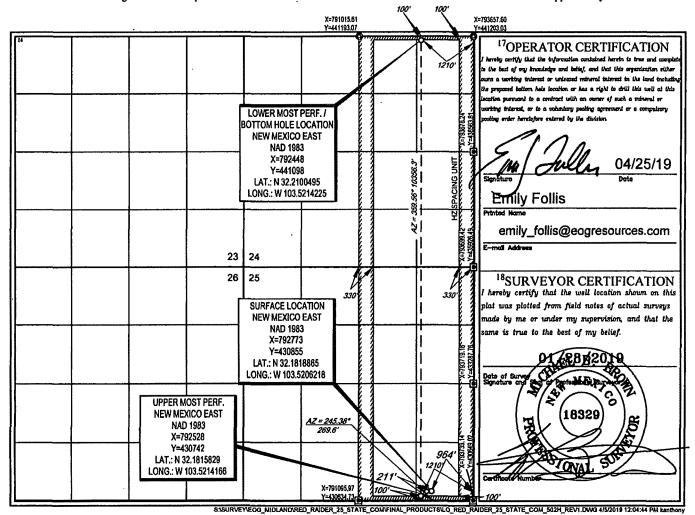

| · · | District I<br>1625 N. French Dr., Hobbs, NM 88240<br>Phone: (575) 393-6161 Fax: (575) 393-0720<br><u>District II</u><br>11 S. First St., Artesia, NM 88210<br>Phone: (575) 748-1283 Fax: (575) 748-9720<br><u>District III</u><br>1000 Rio Brazos Road, Azteo, NM 87410<br>Phone: (505) 334-6178 Fax: (505) 334-6170<br><u>District IV</u><br>1220 S. St. Francis Dr., Santa Fe, NM 87505<br>Phone: (505) 476-3460 Fax: (505) 476-3462 | Energy, Minera<br>D<br>OIL CONSER | of New Mexico<br>als & Natural R<br>epartment<br>VATION 97<br>th St. Francis J<br>Fe, NM 87505 | lesource<br>ASION | ocd · ·                | Submit | FORM C-102<br>Revised August 1, 2013<br>one copy to appropriate<br>District Office<br>AMENDED REPORT | l<br>e<br>e |
|-----|----------------------------------------------------------------------------------------------------------------------------------------------------------------------------------------------------------------------------------------------------------------------------------------------------------------------------------------------------------------------------------------------------------------------------------------|-----------------------------------|------------------------------------------------------------------------------------------------|-------------------|------------------------|--------|------------------------------------------------------------------------------------------------------|-------------|
|     | WE                                                                                                                                                                                                                                                                                                                                                                                                                                     | LL LOCATION AND                   | ACREAGE                                                                                        | <b>BICAT</b>      | <b>IED</b><br>ION PLAT |        |                                                                                                      |             |
|     | <sup>1</sup> API Number                                                                                                                                                                                                                                                                                                                                                                                                                | <sup>2</sup> Pool Code            |                                                                                                |                   | <sup>3</sup> Pool Name |        | <b>.</b> .                                                                                           |             |
|     | 30-025-44447                                                                                                                                                                                                                                                                                                                                                                                                                           | 98092                             | WC-025                                                                                         | 6-09              | 5 2 4 3 3 3 6 I        | ; U    | pper Wolfcamp                                                                                        |             |
|     | (Durante Carla                                                                                                                                                                                                                                                                                                                                                                                                                         | 5 <sub>D</sub> .                  | anarty Name                                                                                    |                   |                        | 1      | 6U/all Number                                                                                        |             |

··· / · · · · ·

| <sup>*Property C</sup><br>3210<br><sup>7</sup> OGRID 1<br>737 | 1 <b>8</b><br>No.      |                         |                  | REI<br>EOC          | Operator N               | 25 STATE                  | <u></u>            | #                      | ell Number<br>702H<br>Elevation<br>3504' |
|---------------------------------------------------------------|------------------------|-------------------------|------------------|---------------------|--------------------------|---------------------------|--------------------|------------------------|------------------------------------------|
| /0//                                                          |                        |                         | <del>,,,</del>   |                     | <sup>10</sup> Surface Lo |                           |                    |                        |                                          |
| UL er lot no.<br>P                                            | Section<br>25          | Township<br>24–S        | Range<br>33–E    | Lot Idn<br>—        | Feet from the 218'       | North/South line<br>SOUTH | Feet from the 898° | East/West line<br>EAST | County<br>LEA                            |
|                                                               | L                      |                         | 11 <sub>B</sub>  | ottom Hole          | Location If D            | ifferent From Surf        | ace                |                        |                                          |
| UL or lot no.<br>A                                            | Section<br>25          | Township<br>24–S        | Range<br>33–E    | Lot Idn             | Feet from the 125'       | North/South line<br>NORTH | Feet from the      | East/West line<br>EAST | County<br>LEA                            |
| <sup>12</sup> Dedicated Acres<br>160.00                       | <sup>13</sup> Joint or | Infill <sup>14</sup> Co | nsolidation Code | <sup>15</sup> Order | No.                      |                           |                    |                        |                                          |