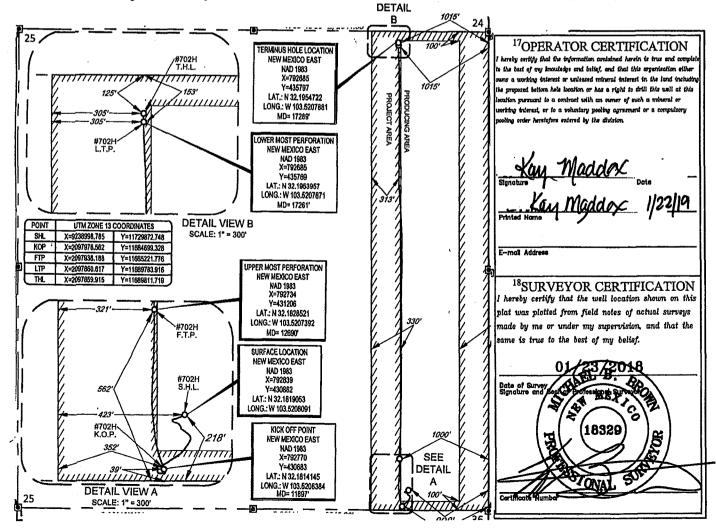

| · · | District I<br>1625 N. French Dr., Hobbs, NM 88240<br>Phone: (575) 393-6161 Fax: (575) 393-0720<br><u>District II</u><br>11 S. First St., Artesia, NM 88210<br>Phone: (575) 748-1283 Fax: (575) 748-9720<br><u>District III</u><br>1000 Rio Brazos Road, Azteo, NM 87410<br>Phone: (505) 334-6178 Fax: (505) 334-6170<br><u>District IV</u><br>1220 S. St. Francis Dr., Santa Fe, NM 87505<br>Phone: (505) 476-3460 Fax: (505) 476-3462 | Energy, Minera<br>D<br>OIL CONSER | of New Mexico<br>als & Natural R<br>epartment<br>VATION 97<br>th St. Francis J<br>Fe, NM 87505 | lesource<br>ASION | ocd · ·                | Submit | FORM C-102<br>Revised August 1, 2013<br>one copy to appropriate<br>District Office<br>AMENDED REPORT | l<br>e<br>e |
|-----|----------------------------------------------------------------------------------------------------------------------------------------------------------------------------------------------------------------------------------------------------------------------------------------------------------------------------------------------------------------------------------------------------------------------------------------|-----------------------------------|------------------------------------------------------------------------------------------------|-------------------|------------------------|--------|------------------------------------------------------------------------------------------------------|-------------|
|     | WE                                                                                                                                                                                                                                                                                                                                                                                                                                     | LL LOCATION AND                   | ACREAGE                                                                                        | <b>BICAT</b>      | <b>IED</b><br>ION PLAT |        |                                                                                                      |             |
|     | <sup>1</sup> API Number                                                                                                                                                                                                                                                                                                                                                                                                                | <sup>2</sup> Pool Code            |                                                                                                |                   | <sup>3</sup> Pool Name |        | <b>.</b> .                                                                                           |             |
|     | 30-025-44447                                                                                                                                                                                                                                                                                                                                                                                                                           | 98092                             | WC-025                                                                                         | 6-09              | 5 2 4 3 3 3 6 I        | ; U    | pper Wolfcamp                                                                                        |             |
|     | (Durante Carla                                                                                                                                                                                                                                                                                                                                                                                                                         | 5 <sub>D</sub> .                  | anarty Name                                                                                    |                   |                        | 1      | 6U/all Number                                                                                        |             |

··· / · · · · ·

| <sup>*Property C</sup><br>3210<br><sup>7</sup> OGRID 1<br>737 | 1 <b>8</b><br>No.      |                         |                  | REI<br>EOC          | Operator N               | 25 STATE                  | <u></u>            | #                      | ell Number<br>702H<br>Elevation<br>3504' |
|---------------------------------------------------------------|------------------------|-------------------------|------------------|---------------------|--------------------------|---------------------------|--------------------|------------------------|------------------------------------------|
| /0//                                                          |                        |                         | <del>,,,</del>   |                     | <sup>10</sup> Surface Lo |                           |                    |                        |                                          |
| UL er lot no.<br>P                                            | Section<br>25          | Township<br>24–S        | Range<br>33–E    | Lot Idn<br>—        | Feet from the 218'       | North/South line<br>SOUTH | Feet from the 898° | East/West line<br>EAST | County<br>LEA                            |
|                                                               | L                      |                         | 11 <sub>B</sub>  | ottom Hole          | Location If D            | ifferent From Surf        | ace                |                        |                                          |
| UL or lot no.<br>A                                            | Section<br>25          | Township<br>24–S        | Range<br>33–E    | Lot Idn             | Feet from the 125'       | North/South line<br>NORTH | Feet from the      | East/West line<br>EAST | County<br>LEA                            |
| <sup>12</sup> Dedicated Acres<br>160.00                       | <sup>13</sup> Joint or | Infill <sup>14</sup> Co | nsolidation Code | <sup>15</sup> Order | No.                      |                           |                    |                        |                                          |