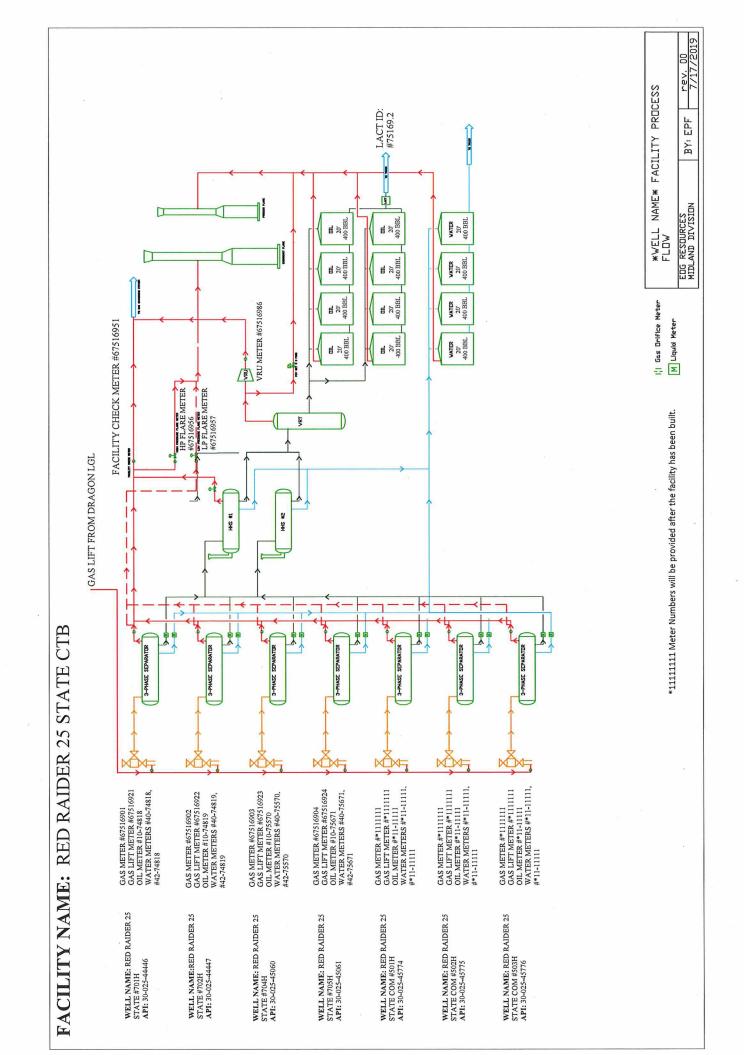

### PROCESS AND FLOW DESCRIPTIONS:

The production from each well will flow into a dedicated 3-phase separator. The production stream will be separated into 3 independent streams (gas, oil, and water) by the separator and

each stream will be measured individually after it exits the separator. The gas will be measured using a senior orifice meter and used to allocate total volume measured at the facility check meter, high pressure flare meter, and low pressure flare meter.

RED RAIDER 25 STATE #701H gas allocation meter is an Emerson orifice meter (S/N 67516901)

RED RAIDER 25 STATE #702H gas allocation meter is an Emerson orifice meter (S/N 67516902)

RED RAIDER 25 STATE #704H gas allocation meter is an Emerson orifice meter (S/N 67516903)

RED RAIDER 25 STATE #705H gas allocation meter is an Emerson orifice meter (S/N 67516904)

RED RAIDER 25 STATE COM #501H gas allocation meter is an Emerson orifice meter (S/N \*1111111)

RED RAIDER 25 STATE COM #502H gas allocation meter is an Emerson orifice meter (S/N \*1111111)

RED RAIDER 25 STATE COM #503H gas allocation meter is an Emerson orifice meter (S/N \*1111111)

The oil from the separators will be measured using a Coriolis meter.

RED RAIDER 25 STATE #701H oil allocation meter is a FMC Coriolis meter (S/N 10-74818)

RED RAIDER 25 STATE #702H oil allocation meter is a FMC Coriolis meter (S/N 10-74819)

RED RAIDER 25 STATE #704H oil allocation meter is a FMC Coriolis meter (S/N 10-75570)

RED RAIDER 25 STATE #705H oil allocation meter is a FMC Coriolis meter (S/N 10-75671)

RED RAIDER 25 STATE COM #501H oil allocation meter is a FMC Coriolis meter (S/N \*1111111)

RED RAIDER 25 STATE COM #502H oil allocation meter is a FMC Coriolis meter (S/N \*111111)

RED RAIDER 25 STATE COM #503H oil allocation meter is a FMC Coriolis meter (S/N \*111111)

The water will be measured using a turbine meter. The water from each separator is combined in a common header and flows into (4) 500 barrel coated steel tanks. Guided wave radar is used to measure water volumes in these tanks. The oil from each separator will be combined into a common header and flow into a heated horizontal separator (HHS) to aid separation of water entrained in the oil. Water from the heated separator flows into the common water header connected to the (4) 500 barrel water tanks. The water is then pumped and/or trucked to a salt water disposal well. The oil from the heated separator flows through a vapor recovery tower (VRT) where gas is allowed to breakout at a lower pressure, and then the oil flows into (8) 500 barrel coated steel tanks. Guided wave radar is used to measure water and oil volumes in these tanks. Oil is pumped out of the tanks through a Coriolis meter into a truck or a pipeline. Every

tank utilizes a guided wave radar to determine the volume of product in each. After the gas from each separator is measured it is combined into a common header. The gas from the heated separator also flows into this header. The gas flows through the header to a custody transfer Emerson orifice meter (#67516951) that serves as our lease production meter. If the pipeline is experiencing problems and cannot take any gas, the gas will flow through the high pressure and low pressure flare meters (#67516956 and #67516957) to the flare. The overhead gas from the vapor recovery tower is compressed by a vapor recovery compressor and then measured by a custody transfer Emerson orifice meter (#67516986). The gas from the vapor recovery system combines with the gas from the lease production meter and flows into our gas gathering pipeline system.