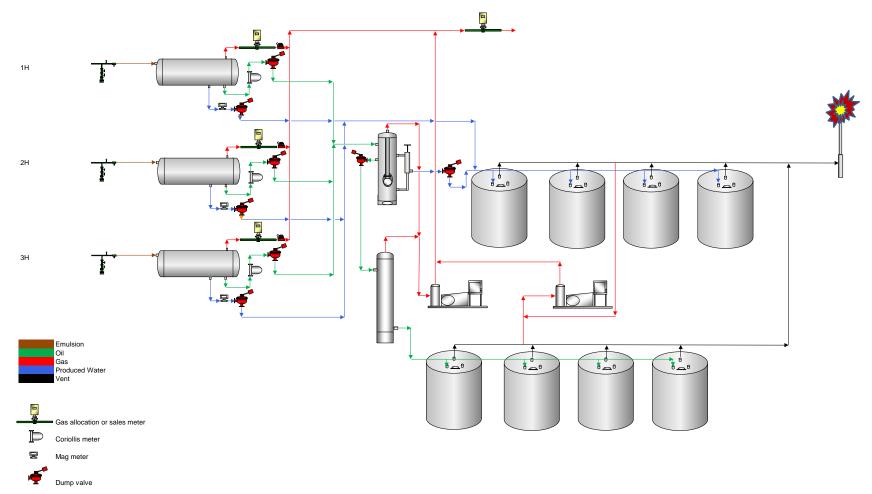

#### Oil & Gas metering:

The Central Tank Battery (CTB) will be co-located with the wells location. There are six oil tanks at the CTB that the wells will utilize and for gas they will have a common central delivery point (CDP) gas sales meter (\*pending) which is planned on the SWNW, Sec. 14, T25S, R34E. The produced water will go to a common water tank on location.

Each well will have its own 3-phase separator. The oil production will be allocated on a daily basis using the Coriolis meter on the downstream side of the 3-phase separator.

Ender Wiggins 14 WA FC 1H oil allocation meter consists of a Micro Motion Coriolis meter (SN-\*pending). Ender Wiggins 14 WD FC 2H oil allocation meter consists of a Micro Motion Coriolis meter (SN-\*pending). Ender Wiggins 14 TB FC 3H oil allocation meter consists of a Micro Motion Coriolis meter (SN-\*pending).

Oil allocation meters will be proven per API & NMOCD specifications as follows:

- Installation
- Monthly for the first three (3) months
- Quarterly thereafter

Gas production will be allocated on a daily basis using the subtraction method from the allocation meters downstream of the 3-phase separator.

Ender Wiggins 14 WA FC 1H gas allocation meter consists of an orifice meter (SN-\*pending). Ender Wiggins 14 WD FC 2H gas allocation meter consists of an orifice meter (SN-\*pending). Ender Wiggins 14 TB FC 3H gas allocation meter consists of an orifice meter (SN-\*pending).

Gas allocation meters will be calibrated as per API & NMOCD specifications as follows

- Installation
- Every six (6) months thereafter

The BLM and OCD will be notified of any future changes in the facilities.

#### **Process and Flow Descriptions:**

The Ender Wiggins 14 WA FC 1H, Ender Wiggins 14 WD FC 2H, and Ender Wiggins 14 TB FC 3H well pad has a tank battery that all wells will utilize and they have a common CDP #(\*pending) which is planned on the east side of the well pad at the Ender Wiggins Federal Com 289-8 CTB. Oil, gas and water volumes from each well producing to this battery will be determined by using an individual separator for continuous measurement at the CTB. Oil and water production will be allocated on a daily basis based on the Coriolis (oil) and Mag (water) downstream of each separator. Gas production will be allocated on a daily basis based on the orifice meter downstream of each separator.

The flow of produced fluids is shown in detailed proposed CTB on attachment along with a description of each vessel. The commingling of production is in the interest of conservation and waste and will result in the most effective, economic means of producing the reserves in place from the affected wells and will not result in reduced royalty or improper measurement of production. The proposed commingling will reduce operating expenses as well as reduce the surface facility footprint and overall emissions.

A central tank battery is located at the Ender Wiggins 14 WA FC 1H, Ender Wiggins 14 WD FC 2H, and Ender Wiggins 14 TB FC 3H on Fee surface with production from federal minerals from lease NMNM-113419 and NMNM-108476 in Lea County, New Mexico. The production from the three wells be routed to the CTB where each well will have its own separator for measurement and a common heater treater. After separation and allocation measurement, the oil and water will go to common oil tanks and water tanks. The oil will be sold through a LACT (SN-\*pending). The gas from the separator will combine with gas from the heater treater and will be routed to a gas scrubber and then on to the gas CDP (\*pending) located in Section 14 on east side of pad.