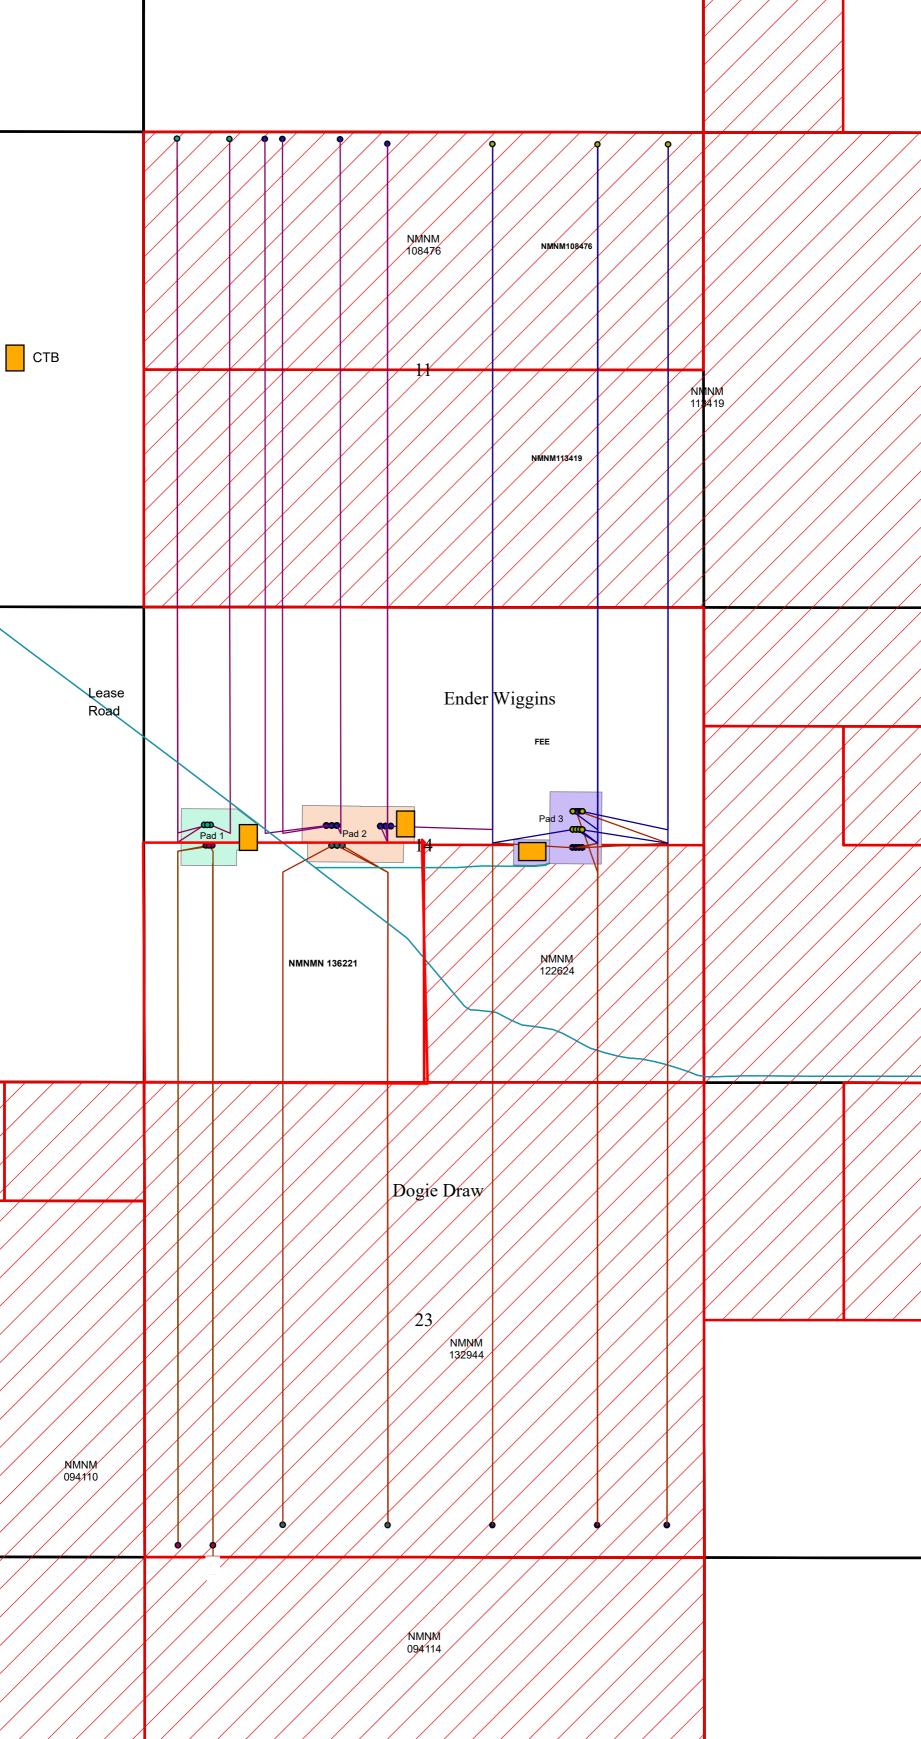

Exhibit A map shows the federal lease and well locations in Section 14-T25S-R34E. The CTB resides on the same lease as the hydrocarbons produced from the wells. Working, royalty, and overriding interest owners are diverse. The NMOCD has been sent a copy of the proposal for approval.

A central tank battery is located at the Ender Wiggins 14 WA FC 1H, Ender Wiggins 14 WD FC 2H, and Ender Wiggins 14 TB FC 3H on Fee surface with production from federal minerals from lease NMNM-113419 and NMNM-108476 in Lea County, New Mexico. The production from the three wells be routed to the CTB where each well will have its own separator for measurement and a common heater treater. After separation and allocation measurement, the oil and water will go to common oil tanks and water tanks. The oil will be sold through a LACT (SN-\*pending). The gas from the separator will combine with gas from the heater treater and will be routed to a gas scrubber and then on to the gas CDP (\*pending) located in Section 14 on east side of pad.