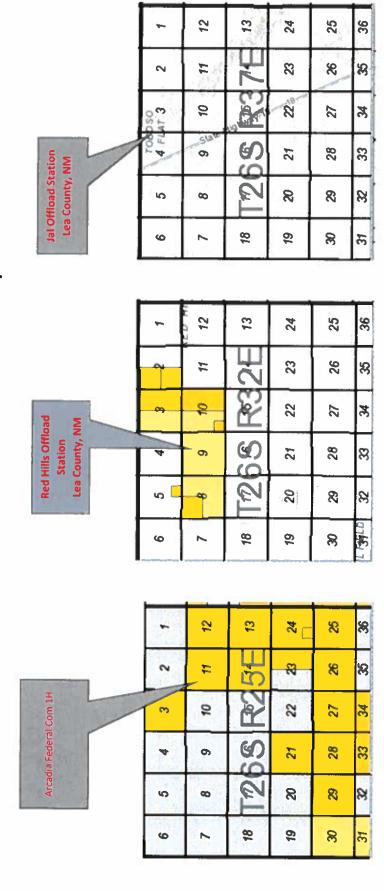

### Oil Production:

The oil production from all wells will be measured, stored, and sold on lease. In addition, the oil production from these wells may also be transported by truck to either the Red Hills Offload Station, located in Unit O, Section 4-T26S-R32E, or the Jal Offload Station, located in Unit D, Section 4-T26S-R37E, Lea County in the event the CTB on lease is over capacity or in the case of battery or pipeline repairs. In this case the oil will remain segregated and will be measured by lact meter when offloading at said stations.

Please see the enclosed Administrative Application Checklist, C-107B Application, plats for referenced well, site facility diagram, maps with lease boundaries showing wells and facility locations.

Thank you for your attention to this matter.