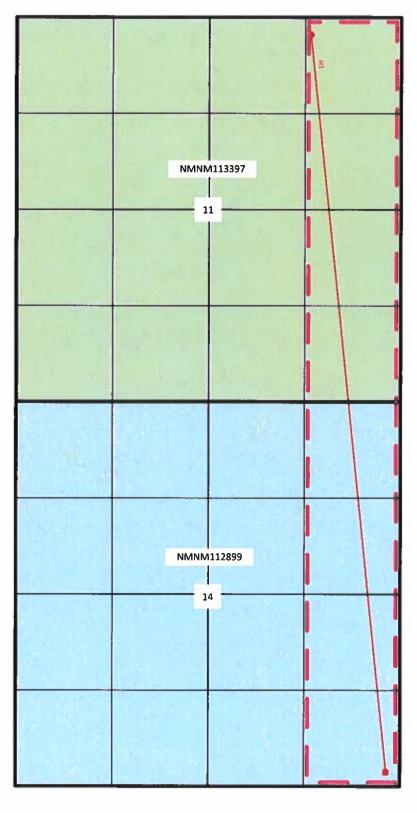

Arcadia Federal Com 1H 30-015-45771 Purple Sage; Wolfcamp (Gas) Ut. A Sec. 11, T26S-R25E Eddy County, NM

Please see the enclosed Administrative Application Checklist, C-107B Application, plats for referenced well, site facility diagram, maps with lease boundaries showing wells and facility locations.

Thank you for your attention to this matter.