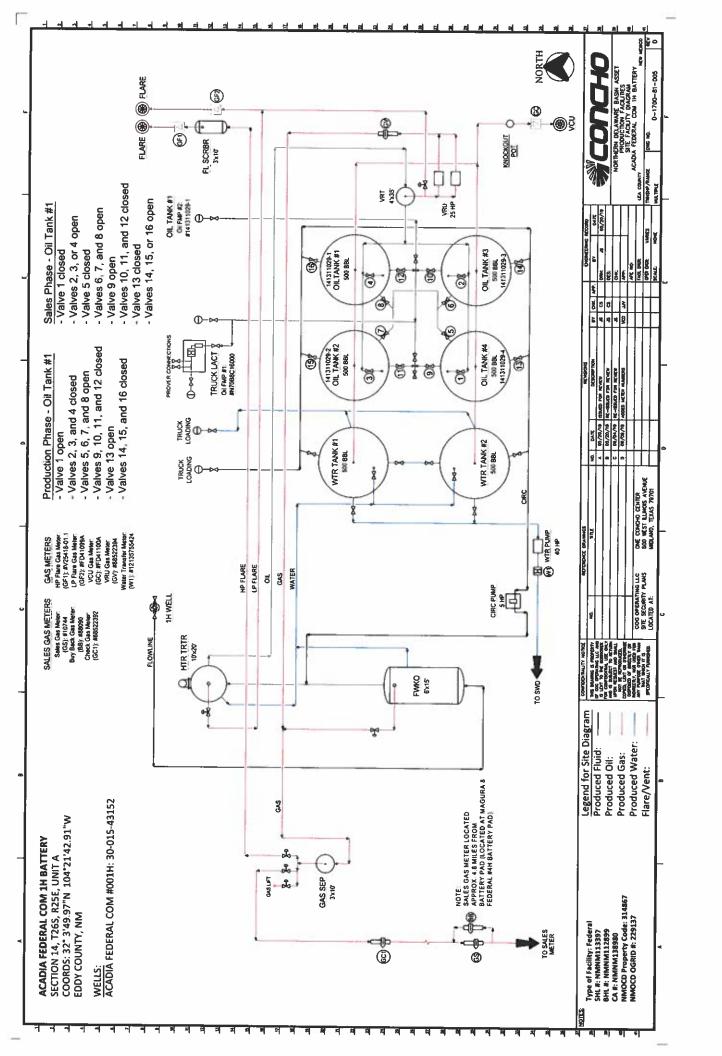

### Oil Production:

The oil production from all wells will be measured, stored, and sold on lease. In addition, the oil production from these wells may also be transported by truck to either the Red Hills Offload Station, located in Unit O, Section 4-T26S-R32E, or the Jal Offload Station, located in Unit D, Section 4-T26S-R37E, Lea County in the event the CTB on lease is over capacity or in the case of battery or pipeline repairs. In this case the oil will remain segregated and will be measured by lact meter when offloading at said stations.

### **Gas Production:**

Gas produced from Acadia Federal Com 1H, will be measured on lease by gas check meter prior to entering the flow line. Gas produced from this well will enter a flow line to the gas custody transfer meter. The Lucid custody transfer meter is located off lease in Ut. C, Sec. 8-T26S-R25E.

Please see the enclosed Administrative Application Checklist, C-107B Application, plats for referenced well, site facility diagram, maps with lease boundaries showing wells and facility locations.

Thank you for your attention to this matter.