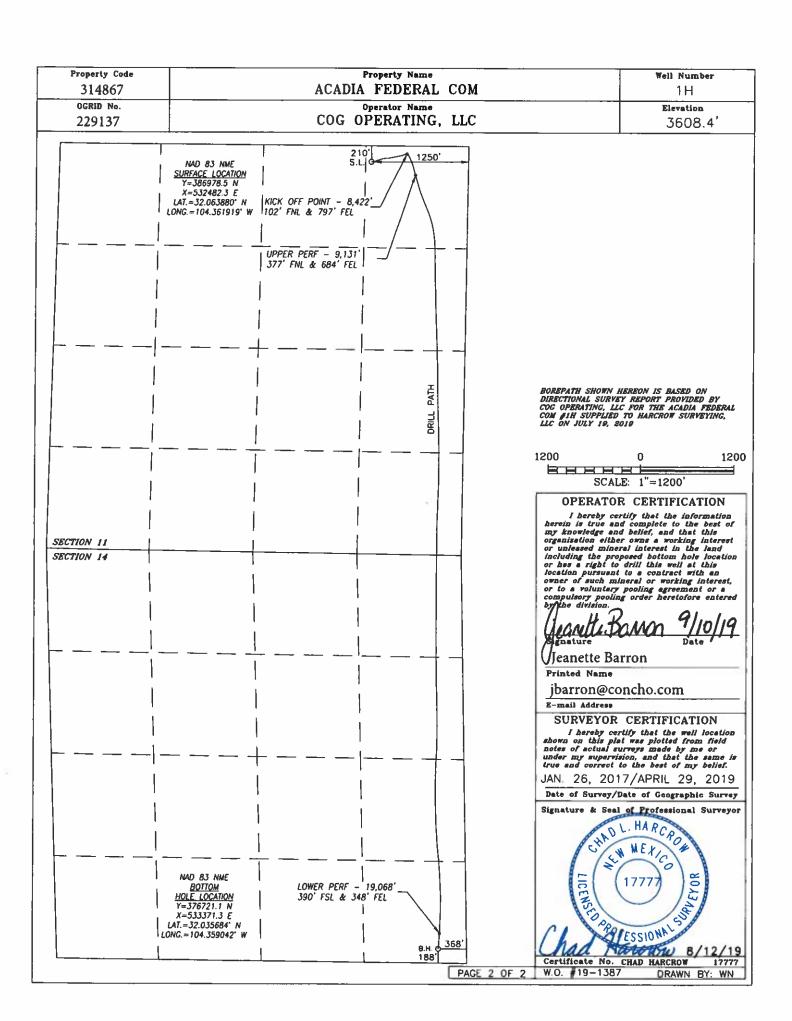

DISTRICT IV 1220 S. ST. FRANCIS DR., SANTA FE, NM 87505 Phone: (505) 476-3460 Fax: (505) 476-3462

☐ AMENDED REPORT

| WELL LOCATION AND | ACREAGE DEDICATION PLAT       |             |
|-------------------|-------------------------------|-------------|
| Pool Code         | Pool Name                     | :           |
| 98220             | Purple Sage; Wol              | fcamp (Gas) |
| Proj              | perty Name                    | Well Number |
| ACADIA F          | EDERAL COM                    | 1H          |
| Oper              | ator Name                     | Elevation   |
| COG OPE           | RATING, LLC                   | 3608.4      |
|                   | Pool Code 98220 Prop ACADIA F |             |

### Surface Location

| UL or lot No. | Section | Township | Range | Lot Idn | Feet from the | North/South line | Feet from the | East/West line | County |
|---------------|---------|----------|-------|---------|---------------|------------------|---------------|----------------|--------|
| A             | 11      | 26-S     | 25-E  |         | 210           | NORTH            | 1250          | EAST           | EDDY   |

### Bottom Hole Location If Different From Surface

| UL or lot No.   | Section   | Township    | Range         | Lot Idn | Feet from the | North/South line | Feet from the | East/West line | County |
|-----------------|-----------|-------------|---------------|---------|---------------|------------------|---------------|----------------|--------|
| Р               | 14        | 26-S        | 25-E          |         | 188           | SOUTH            | 368           | EAST           | EDDY   |
| Dedicated Acres | s Joint o | r Infill Co | nsolidation ( | Code Or | der No.       |                  |               |                |        |
| 640             |           |             |               |         |               |                  |               |                |        |

| Inten           |            | As Dri                                  | lled         | x        |                 |      |          |      |                |            |                |         |                |              |
|-----------------|------------|-----------------------------------------|--------------|----------|-----------------|------|----------|------|----------------|------------|----------------|---------|----------------|--------------|
| Ope             | rator Na   | me:<br>RATING,                          | LLC          |          |                 |      | perty N  |      |                | L CC       | OM             | •       |                | Well Number  |
| Kick C          | Off Point  | (KOP)                                   |              |          |                 |      |          |      |                |            |                |         |                |              |
| UL<br>A         | Section 11 | Township<br>26S                         | Range<br>25E | Lot      | Feet<br>102     |      | From NOR |      | Feet<br>797    |            | Fron           | n E/W   | County<br>EDDY | <u> </u>     |
| Latitu          |            |                                         | 1-0-         | <u> </u> | Longitu<br>-104 |      | 1        | •••  | 1,01           |            | <u>  L, ((</u> |         | NAD<br>83      |              |
| 15              | ake Poir   |                                         |              |          | 1 /5 /          |      |          |      |                |            |                |         |                |              |
| UL<br>A         | Section    | Township<br>26S                         | Range<br>25E | Lot      | Feet<br>377     |      | From N   |      | Feet<br>684    | _          | Fron           | n E/W   | County         |              |
| Latitu          | 1          | ·                                       | 1-0-         |          | Longitu         |      |          |      | 1001           |            |                |         | NAD<br>83      |              |
| UL              | ake Poin   | Township                                | Range        | Lot      | Feet            |      | m N/S    | Feet |                | From       |                | Count   | •              |              |
| P               | 14<br>de   | 268                                     | 25E          |          | 390<br>Longitu  |      | UTH      | 348  | l              | EAS        | <u> </u>       | EDD'    | Υ              |              |
| 32.0            | 36237      | <b>'</b>                                |              |          | -104            | .358 | 3988     |      |                |            |                | 83      |                |              |
| s this          | well an i  | defining w<br>nfill well?<br>ease provi | 1            |          | ]               |      |          |      | Yes<br>vell nu | ]<br>umber | for [          | Definin | g well fo      | r Horizontal |
| Spacir<br>API # | ng Unit.   |                                         | ]            |          |                 |      |          |      |                |            |                |         |                |              |
| Oper            | ator Nar   | ne:                                     | <u> </u>     |          |                 | Pro  | perty N  | ame: |                |            |                |         |                | Well Number  |