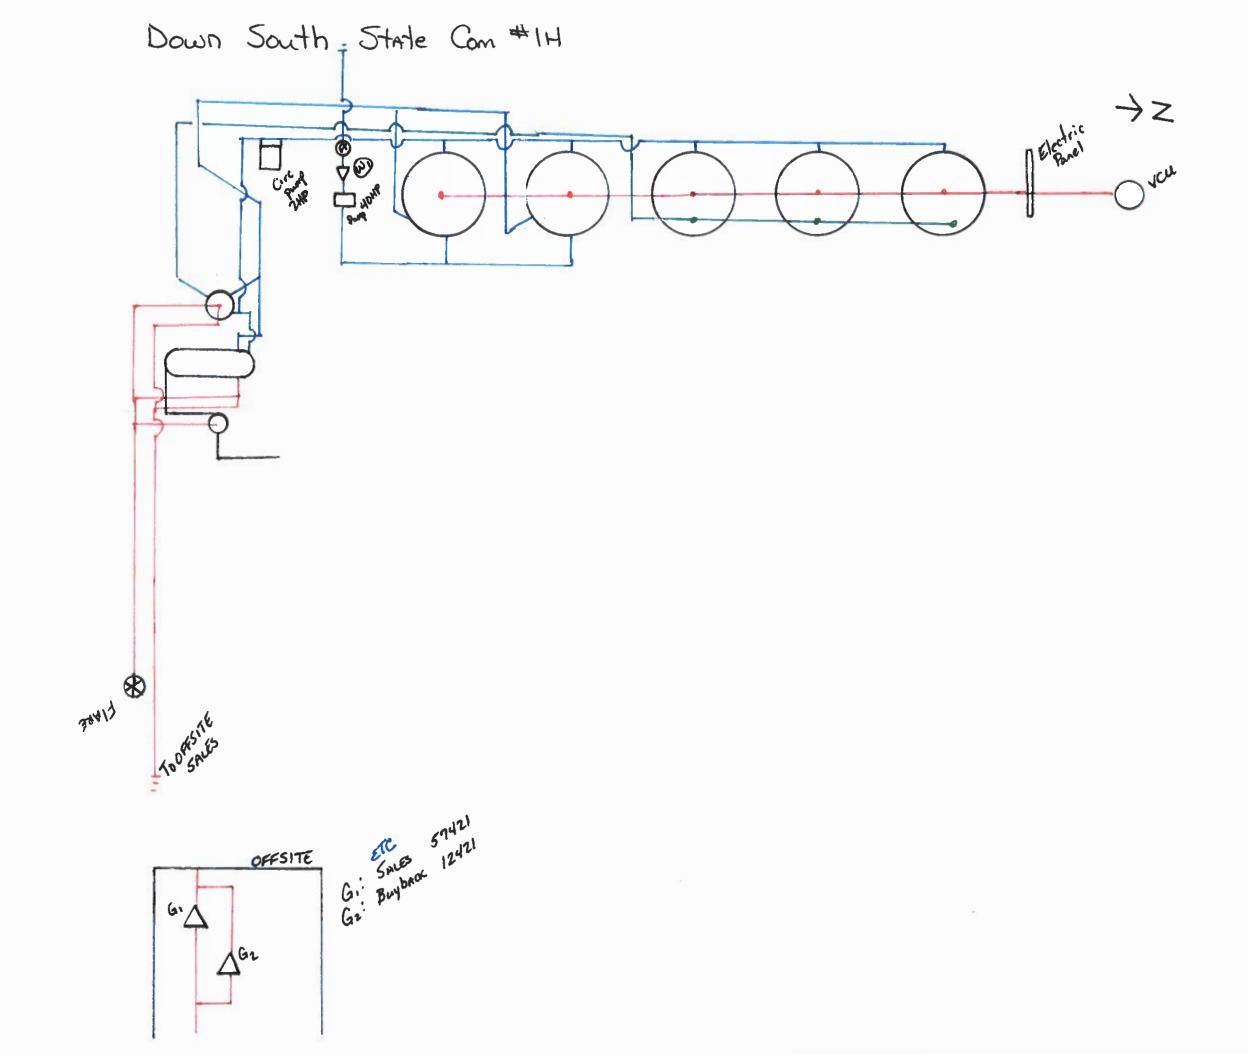

The gas production from this well is measured and sold off lease at the ETC sales meter in the NW4/NW4 of Sec 20-T26S-R28E.

Notices have been sent to all interest owners as required.

Also, please see the attached Administrative Application Checklist, plats for referenced wells, proof of notice to interest owners, diagrams of site facility, maps with lease boundaries showing well and facility locations.