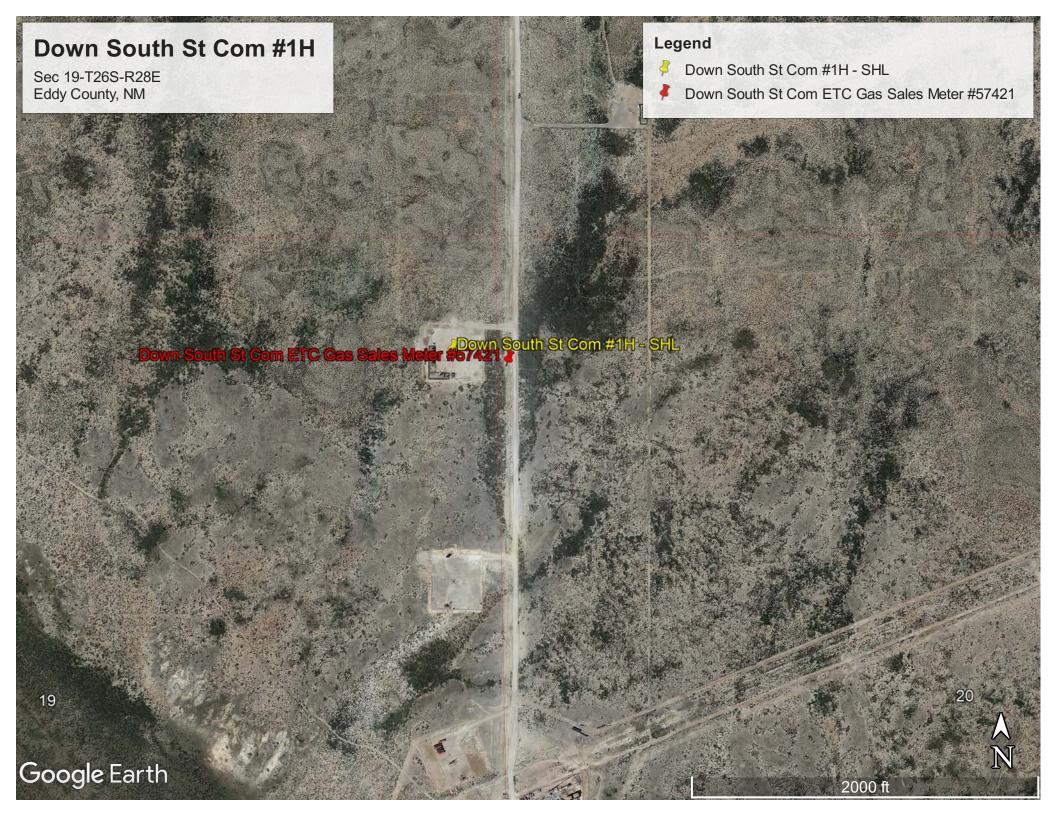

SHL 660' FNL 330' FEL, UL A, Sec. 19-T26S-R28E

BHL 767' FNL 331' FWL, UL D, Sec. 19-T26S-R28E

Eddy County

The oil production from this well may be transported by truck to either the Red Hills Offload Station, located in Unit O, Section 4-T26S-R32E, or the Jal Offload Station, located in Unit D, Section 4-T26S-R37E, Lea County in the event the CTB on lease is over capacity or in the case of battery or pipeline repairs. Oil will remain segregated and will be measured by lact meter when offloading at the Offload Stations.

The gas production from this well is measured and sold off lease at the ETC sales meter in the NW4/NW4 of Sec 20-T26S-R28E.

Notices have been sent to all interest owners as required.

Also, please see the attached Administrative Application Checklist, plats for referenced wells, proof of notice to interest owners, diagrams of site facility, maps with lease boundaries showing well and facility locations.

### **Down South State Com #1H**

Sec. 19, 20 T26S-R28E Eddy County , NM

SHL

**■** BHL

Tank Battery

★ Gas Sales Meter