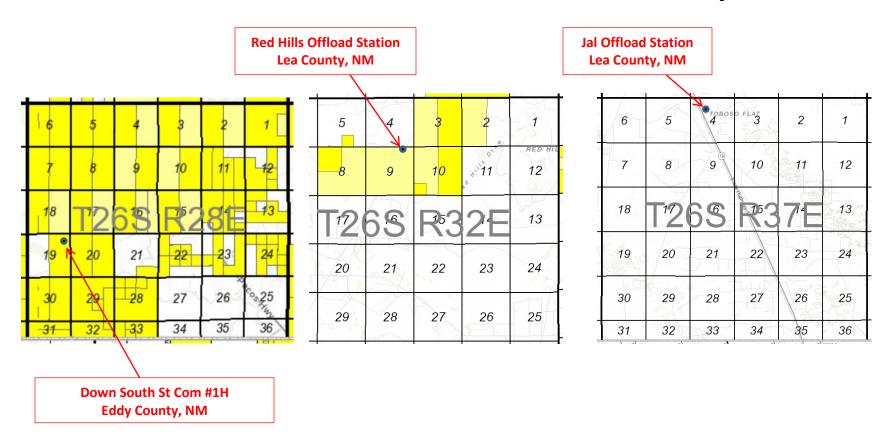

SHL 660' FNL 330' FEL, UL A, Sec. 19-T26S-R28E

BHL 767' FNL 331' FWL, UL D, Sec. 19-T26S-R28E

Eddy County

The oil production from this well may be transported by truck to either the Red Hills Offload Station, located in Unit O, Section 4-T26S-R32E, or the Jal Offload Station, located in Unit D, Section 4-T26S-R37E, Lea County in the event the CTB on lease is over capacity or in the case of battery or pipeline repairs. Oil will remain segregated and will be measured by lact meter when offloading at the Offload Stations.

# Down South St Com #1H & Red Hills and Jal Offload Station Map