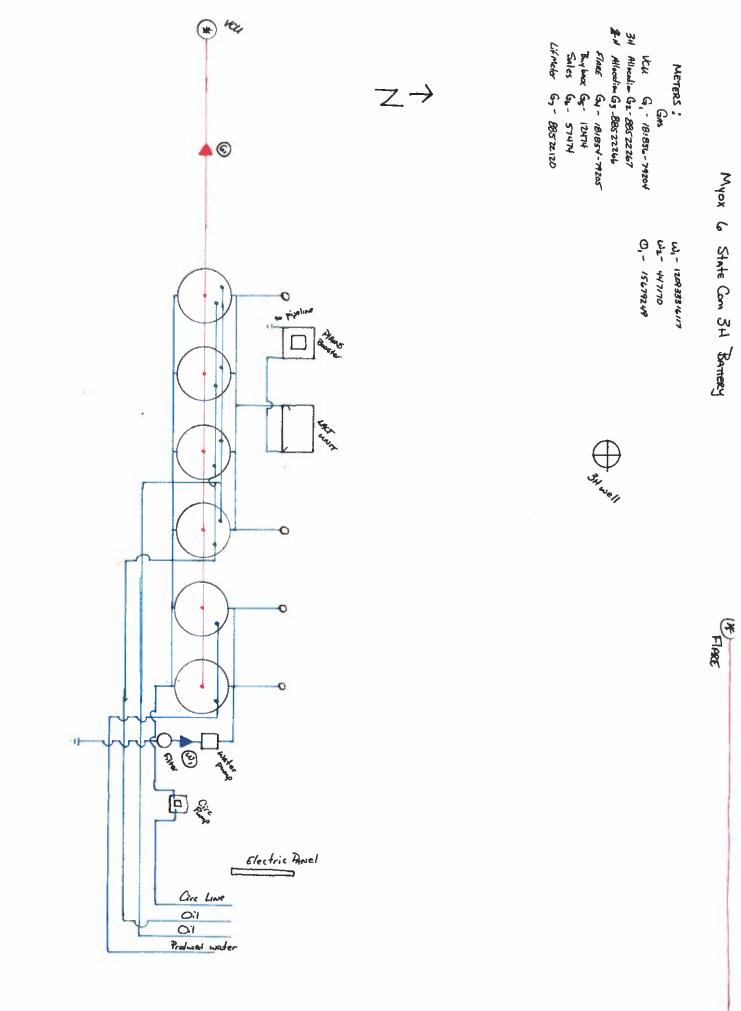

### **Oil Production:**

The oil production from all wells will be measured separately on-lease by allocation meter prior to being commingled at the Myox 6 State Com 3H CTB located off-lease in Ut. C, Sec. 6-T26S-R28E. In addition the oil production from these wells may also be transported by truck to either the Red Hills Offload Station, located in Unit O, Section 4-T26S-R32E, or the Jal Offload Station, located in Unit D, Section 4-T26S-R32E, Lea County in the event the CTB on lease is over capacity or in the case of battery or pipeline repairs. In this case the oil will remain segregated and will be measured by lact meter when offloading at said stations.

### **Gas Production:**

The gas production from all wells will be measured separately on-lease by allocation meter prior to being commingled at the Myox 6 State Com 3H CTB located off-lease in Ut. C, Sec. 6-T26S-R28E.

### ARTESIA WEST OFFICE

Please see the enclosed Administrative Application Checklist, C-107B Application for Surface Commingling, plats for referenced wells, site facility diagram, maps with lease boundaries showing wells and facility locations and prior six month's production.