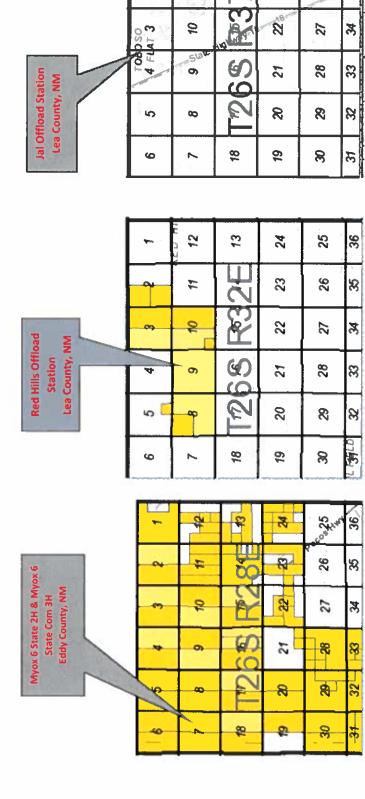

### **Oil Production:**

The oil production from all wells will be measured separately on-lease by allocation meter prior to being commingled at the Myox 6 State Com 3H CTB located off-lease in Ut. C, Sec. 6-T26S-R28E. In addition the oil production from these wells may also be transported by truck to either the Red Hills Offload Station, located in Unit O, Section 4-T26S-R32E, or the Jal Offload Station, located in Unit D, Section 4-T26S-R32E, Lea County in the event the CTB on lease is over capacity or in the case of battery or pipeline repairs. In this case the oil will remain segregated and will be measured by lact meter when offloading at said stations.

# **Red Hills and Jal Offload Station Map**

Ţ

<del>ଥ</del>

R

-

| EDI API Well         Prod           Number         Prod           3001541919         01//           3001541919         02//           3001541919         02// |               |         | -                      |         |                  |        |          |          |       |          |         |
|---------------------------------------------------------------------------------------------------------------------------------------------------------------|---------------|---------|------------------------|---------|------------------|--------|----------|----------|-------|----------|---------|
| Prod<br>01/2<br>03/2                                                                                                                                          |               |         |                        |         |                  |        |          |          | Water |          |         |
|                                                                                                                                                               | Prod Date     | Field # | Field Name             | Lease # | Lease Name       | Well # | Property | Oil Sold | Prod  | Gas Prod | Days Up |
| $\vdash$                                                                                                                                                      | 01/2019 3     | 30215   | Hay Hollow;Bone Spring | 040220  | MYOX 6 STATE COM | 002H   | 13484593 | 1680     | 3324  | 21503    | 31      |
| ┝                                                                                                                                                             | 02/2019 30215 |         | Hay Hollow;Bone Spring | 040220  | MYOX 6 STATE COM | 002H   | 13484593 | 1439     | 3358  | 17394    | 28      |
|                                                                                                                                                               | 03/2019 3     | 30215   | Hay Hollow;Bone Spring | 040220  | MYOX 6 STATE COM | 002H   | 13484593 | 1771     | 4927  | 21349    | 31      |
| 3001541919 04/                                                                                                                                                | 04/2019 3     | 30215   | Hay Hollow;Bone Spring | 040220  | MYOX 6 STATE COM | 002H   | 13484593 | 1630     | 5336  | 21329    | 30      |
| 3001541919 05/2                                                                                                                                               | 05/2019 3     | 30215   | Hay Hollow;Bone Spring | 040220  | MYOX 6 STATE COM | 002H   | 13484593 | 2107     | 5484  | 22567    | 31      |
| 3001541919 06/2                                                                                                                                               | 06/2019 3     | 30215   | Hay Hollow;Bone Spring | 040220  | MYOX 6 STATE COM | 002H   | 13484593 | 1,626    | 5,133 | 21,330   | 30      |
| 3001541788 01/                                                                                                                                                | 01/2019 3     | 30215   | Hay Hollow;Bone Spring | 308074  | MYOX 6 STATE     | 003H   | 13462554 | 2263     | 8851  | 13020    | 31      |
| 3001541788 02/                                                                                                                                                | 02/2019 30215 |         | Hay Hollow;Bone Spring | 308074  | MYOX 6 STATE     | 003H   | 13462554 | 1805     | 6527  | 12011    | 28      |
| 3001541788 03/                                                                                                                                                | 03/2019 3     | 30215   | Hay Hollow;Bone Spring | 308074  | MYOX 6 STATE     | 003H   | 13462554 | 1733     | 6795  | 12622    | 31      |
| 3001541788 04/                                                                                                                                                | 04/2019 30215 |         | Hay Hollow;Bone Spring | 308074  | MYOX 6 STATE     | 003H   | 13462554 | 1626     | 5927  | 11644    | 30      |
| 3001541788 05/2                                                                                                                                               | 05/2019 34    | 30215   | Hay Hollow;Bone Spring | 308074  | MYOX 6 STATE     | 003H   | 13462554 | 1194     | 5830  | 11273    | 31      |
| 3001541788 06/                                                                                                                                                | 06/2019 30215 |         | Hay Hollow;Bone Spring | 308074  | MYOX 6 STATE     | 003H   | 13462554 | 1,416    | 5,247 | 10,586   | 90      |