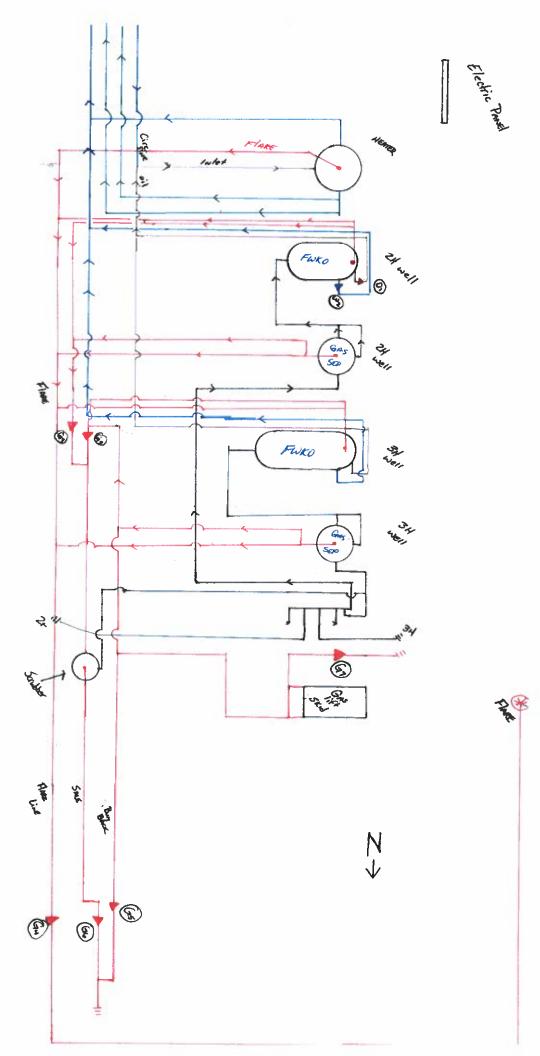

### **Oil Production:**

The oil production from all wells will be measured separately on-lease by allocation meter prior to being commingled at the Myox 6 State Com 3H CTB located off-lease in Ut. C, Sec. 6-T26S-R28E. In addition the oil production from these wells may also be transported by truck to either the Red Hills Offload Station, located in Unit O, Section 4-T26S-R32E, or the Jal Offload Station, located in Unit D, Section 4-T26S-R32E, Lea County in the event the CTB on lease is over capacity or in the case of battery or pipeline repairs. In this case the oil will remain segregated and will be measured by lact meter when offloading at said stations.

### **Gas Production:**

The gas production from all wells will be measured separately on-lease by allocation meter prior to being commingled at the Myox 6 State Com 3H CTB located off-lease in Ut. C, Sec. 6-T26S-R28E.

### ARTESIA WEST OFFICE

Please see the enclosed Administrative Application Checklist, C-107B Application for Surface Commingling, plats for referenced wells, site facility diagram, maps with lease boundaries showing wells and facility locations and prior six month's production.