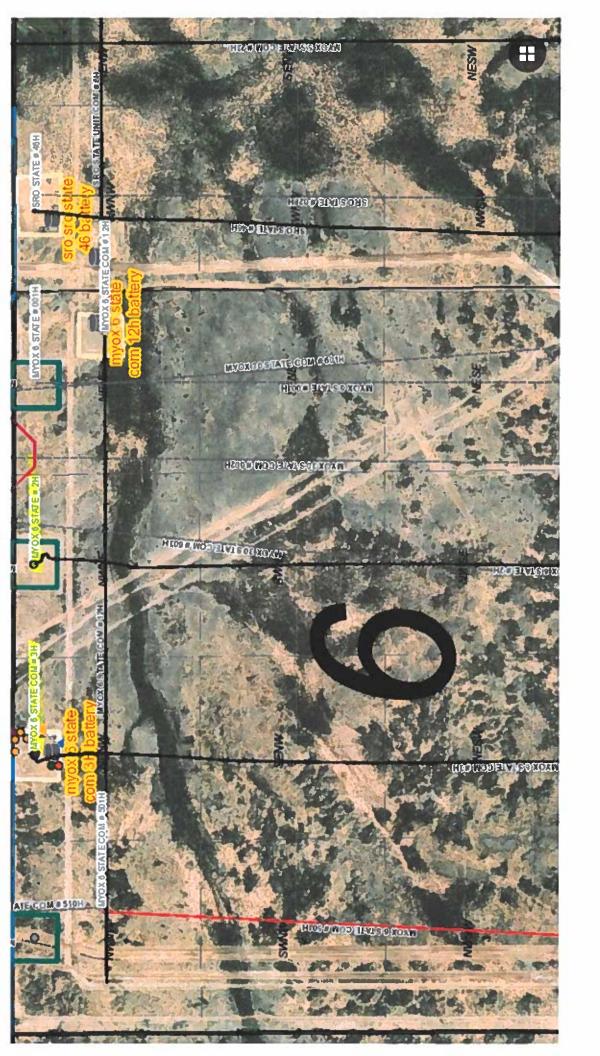

# **Red Hills and Jal Offload Station Map**

Ţ

<del>ଥ</del>

R

-

| EDI API Well         Prod           Number         Prod           3001541919         01//           3001541919         02//           3001541919         02// |               |         | -                      |         |                  |        |          |          |       |          |         |
|---------------------------------------------------------------------------------------------------------------------------------------------------------------|---------------|---------|------------------------|---------|------------------|--------|----------|----------|-------|----------|---------|
| Prod<br>01/2<br>03/2                                                                                                                                          |               |         |                        |         |                  |        |          |          | Water |          |         |
|                                                                                                                                                               | Prod Date     | Field # | Field Name             | Lease # | Lease Name       | Well # | Property | Oil Sold | Prod  | Gas Prod | Days Up |
| $\vdash$                                                                                                                                                      | 01/2019 3     | 30215   | Hay Hollow;Bone Spring | 040220  | MYOX 6 STATE COM | 002H   | 13484593 | 1680     | 3324  | 21503    | 31      |
| ┝                                                                                                                                                             | 02/2019 30215 |         | Hay Hollow;Bone Spring | 040220  | MYOX 6 STATE COM | 002H   | 13484593 | 1439     | 3358  | 17394    | 28      |
|                                                                                                                                                               | 03/2019 3     | 30215   | Hay Hollow;Bone Spring | 040220  | MYOX 6 STATE COM | 002H   | 13484593 | 1771     | 4927  | 21349    | 31      |
| 3001541919 04/                                                                                                                                                | 04/2019 3     | 30215   | Hay Hollow;Bone Spring | 040220  | MYOX 6 STATE COM | 002H   | 13484593 | 1630     | 5336  | 21329    | 30      |
| 3001541919 05/2                                                                                                                                               | 05/2019 3     | 30215   | Hay Hollow;Bone Spring | 040220  | MYOX 6 STATE COM | 002H   | 13484593 | 2107     | 5484  | 22567    | 31      |
| 3001541919 06/2                                                                                                                                               | 06/2019 3     | 30215   | Hay Hollow;Bone Spring | 040220  | MYOX 6 STATE COM | 002H   | 13484593 | 1,626    | 5,133 | 21,330   | 30      |
| 3001541788 01/                                                                                                                                                | 01/2019 3     | 30215   | Hay Hollow;Bone Spring | 308074  | MYOX 6 STATE     | 003H   | 13462554 | 2263     | 8851  | 13020    | 31      |
| 3001541788 02/                                                                                                                                                | 02/2019 30215 |         | Hay Hollow;Bone Spring | 308074  | MYOX 6 STATE     | 003H   | 13462554 | 1805     | 6527  | 12011    | 28      |
| 3001541788 03/                                                                                                                                                | 03/2019 3     | 30215   | Hay Hollow;Bone Spring | 308074  | MYOX 6 STATE     | 003H   | 13462554 | 1733     | 6795  | 12622    | 31      |
| 3001541788 04/                                                                                                                                                | 04/2019 30215 |         | Hay Hollow;Bone Spring | 308074  | MYOX 6 STATE     | 003H   | 13462554 | 1626     | 5927  | 11644    | 30      |
| 3001541788 05/2                                                                                                                                               | 05/2019 34    | 30215   | Hay Hollow;Bone Spring | 308074  | MYOX 6 STATE     | 003H   | 13462554 | 1194     | 5830  | 11273    | 31      |
| 3001541788 06/                                                                                                                                                | 06/2019 30215 |         | Hay Hollow;Bone Spring | 308074  | MYOX 6 STATE     | 003H   | 13462554 | 1,416    | 5,247 | 10,586   | 90      |