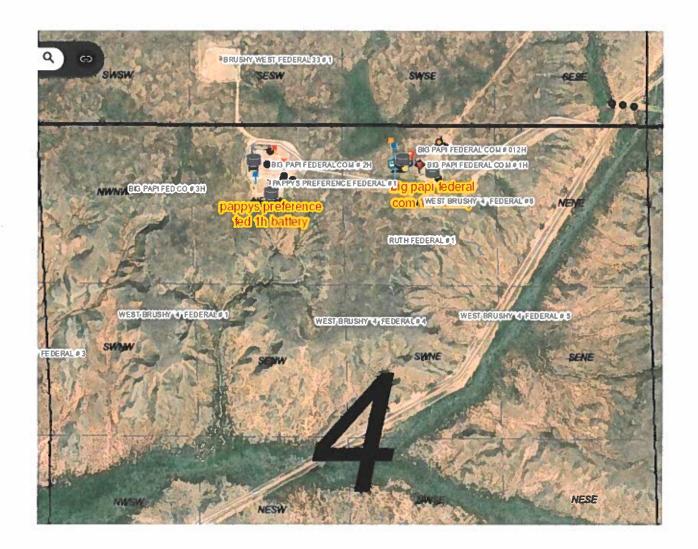

Please see the enclosed Administrative Application Checklist, C-103 Application for Off Lease Measurement, plats for referenced wells, site facility diagram, maps with lease boundaries showing wells and facility locations and prior 6 month's production, along with copies of the submitted FMP sundries.

## Big Papi Federal Wells

Sec. 4, 9-T26S-R29E Eddy County, NM

Big Papi Fed Com 12H

જ

Red Hills and Jal Offload Station Map

| Production        | Production Summary Report                 |            |           |          |                    |          |           |          |                                   |       |          |
|-------------------|-------------------------------------------|------------|-----------|----------|--------------------|----------|-----------|----------|-----------------------------------|-------|----------|
| API: 30-015-43779 | 5-43779                                   |            |           |          |                    |          |           |          |                                   |       |          |
| <b>BIG PAPI F</b> | BIG PAPI FEDERAL COM #012H                |            |           |          |                    |          |           |          |                                   |       |          |
| Printed Or        | Printed On: Wednesday, September 04 2019  |            |           |          |                    |          |           |          |                                   |       |          |
|                   |                                           | Production | _         |          |                    |          | Injection |          |                                   | :     |          |
| Year              | Pool                                      | Month      | Oil(BBLS) | Gas(MCF) | Water(BBL Days P/I | Days P/I | Water(BBL | Co2(MCF) | Water(BBL Co2(MCF) Gas(MCF) Other | Other | Pressure |
| 2019              | [13354] CORRAL CANYON; BONE SPRING, SOUTH | Jan        | 32015     | 78155    | 69109              | 31       | 0         | 0        | 0                                 | 0     | 0        |
| 2019              | [13354] CORRAL CANYON, BONE SPRING, SOUTH | Feb        | 23980     | 61889    | 52490              | 27       | 0         | 0        | 0                                 | 0     |          |
| 2019              | [13354] CORRAL CANYON; BONE SPRING, SOUTH | Mar        | 23194     | 64204    | 54946              | 31       | 0         | 0        | 0                                 | 0     | 0        |
| 2019              | [13354] CORRAL CANYON; BONE SPRING, SOUTH | Apr        | 19602     | 60409    | 52649              | 30       | 0         | 0        | 0                                 | 0     | 0        |
| 2019              | [13354] CORRAL CANYON; BONE SPRING, SOUTH | May        | 17708     | 58836    | 52495              | 31       | 0         | 0        | 0                                 | 0     | 0        |
| 2019              | [13354] CORRAL CANYON, BONE SPRING, SOUTH | սոլ        | 14905     | 51600    | 44175              | 30       |           | 0        | 0                                 | ٥     | c        |