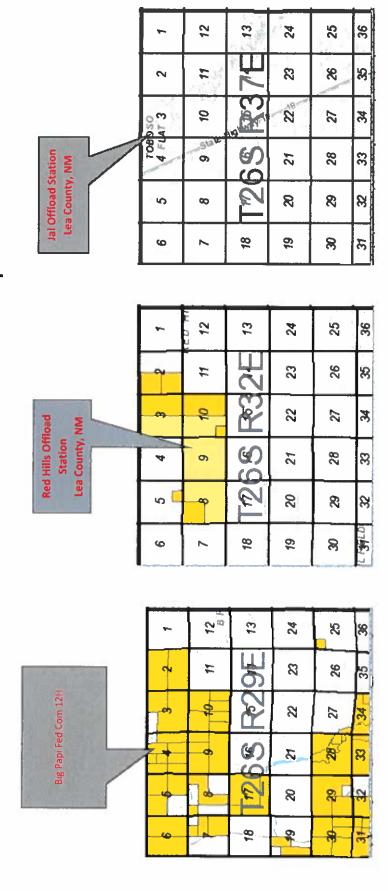

The oil production from these wells may be transported by truck to either the Red Hills Offload Station, located in Unit O, Section 4-T26S-R32E, or the Jal Offload Station, located in Unit D, Section 4-T26S-R37E, Lea County in the event the CTB on lease is over capacity or in the case of battery or pipeline repairs. Oil will remain segregated and will be measured by lact meter when offloading at the Offload Stations.

Please see the enclosed Administrative Application Checklist, C-103 Application for Off Lease Measurement, plats for referenced wells, site facility diagram, maps with lease boundaries showing wells and facility locations and prior 6 month's production, along with copies of the submitted FMP sundries.

## Big Papi Federal Wells

Sec. 4, 9-T26S-R29E Eddy County, NM

Big Papi Fed Com 12H

જ

Red Hills and Jal Offload Station Map

| Production        | Production Summary Report                 |            |           |          |                    |          |           |          |                                   |       |          |
|-------------------|-------------------------------------------|------------|-----------|----------|--------------------|----------|-----------|----------|-----------------------------------|-------|----------|
| API: 30-015-43779 | 5-43779                                   |            |           |          |                    |          |           |          |                                   |       |          |
| <b>BIG PAPI F</b> | BIG PAPI FEDERAL COM #012H                |            |           |          |                    |          |           |          |                                   |       |          |
| Printed Or        | Printed On: Wednesday, September 04 2019  |            |           |          |                    |          |           |          |                                   |       |          |
|                   |                                           | Production | _         |          |                    |          | Injection |          |                                   | :     |          |
| Year              | Pool                                      | Month      | Oil(BBLS) | Gas(MCF) | Water(BBL Days P/I | Days P/I | Water(BBL | Co2(MCF) | Water(BBL Co2(MCF) Gas(MCF) Other | Other | Pressure |
| 2019              | [13354] CORRAL CANYON; BONE SPRING, SOUTH | Jan        | 32015     | 78155    | 69109              | 31       | 0         | 0        | 0                                 | 0     | 0        |
| 2019              | [13354] CORRAL CANYON, BONE SPRING, SOUTH | Feb        | 23980     | 61889    | 52490              | 27       | 0         | 0        | 0                                 | 0     |          |
| 2019              | [13354] CORRAL CANYON; BONE SPRING, SOUTH | Mar        | 23194     | 64204    | 54946              | 31       | 0         | 0        | 0                                 | 0     | 0        |
| 2019              | [13354] CORRAL CANYON; BONE SPRING, SOUTH | Apr        | 19602     | 60409    | 52649              | 30       | 0         | 0        | 0                                 | 0     | 0        |
| 2019              | [13354] CORRAL CANYON; BONE SPRING, SOUTH | May        | 17708     | 58836    | 52495              | 31       | 0         | 0        | 0                                 | 0     | 0        |
| 2019              | [13354] CORRAL CANYON, BONE SPRING, SOUTH | սոլ        | 14905     | 51600    | 44175              | 30       |           | 0        | 0                                 | ٥     | c        |