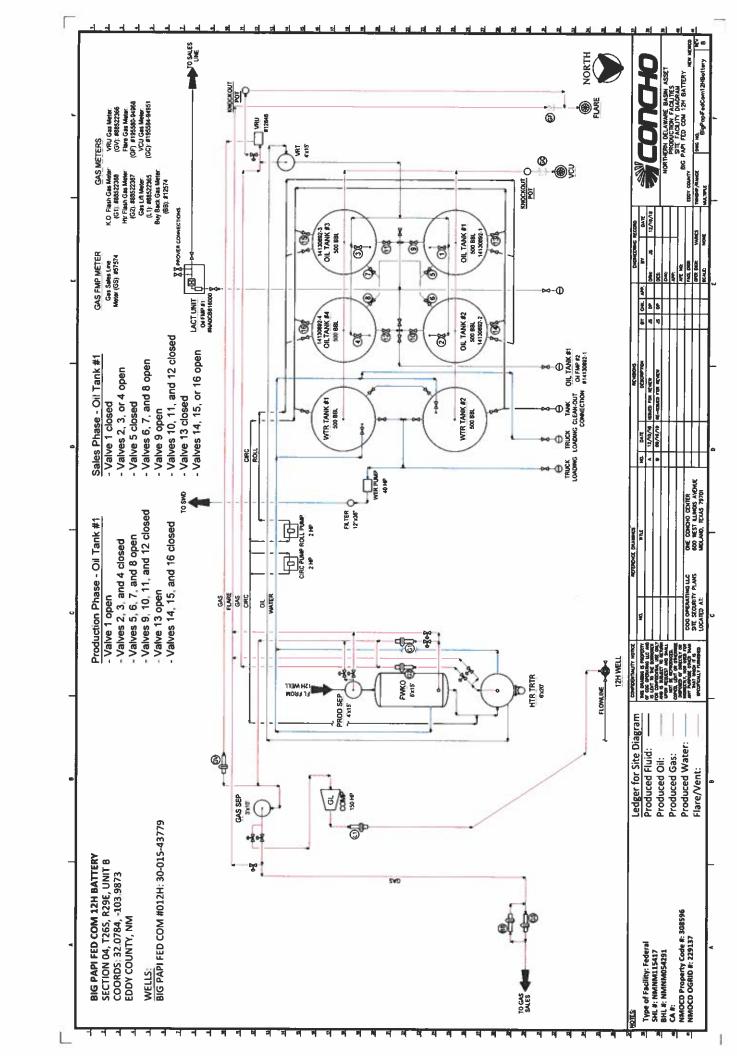

Dear Mr. McMillan,

COG Operating LLC, respectfully requests approval for off-lease measurement for the following wells:

Big Papi Federal Com 12H API# 30-015-43779 Corral Canyon; Bone Springs, South Ut. B, Sec. 4-T26S-R29E Eddy County, NM

The oil production from these wells may be transported by truck to either the Red Hills Offload Station, located in Unit O, Section 4-T26S-R32E, or the Jal Offload Station, located in Unit D, Section 4-T26S-R37E, Lea County in the event the CTB on lease is over capacity or in the case of battery or pipeline repairs. Oil will remain segregated and will be measured by lact meter when offloading at the Offload Stations.

Please see the enclosed Administrative Application Checklist, C-103 Application for Off Lease Measurement, plats for referenced wells, site facility diagram, maps with lease boundaries showing wells and facility locations and prior 6 month's production, along with copies of the submitted FMP sundries.