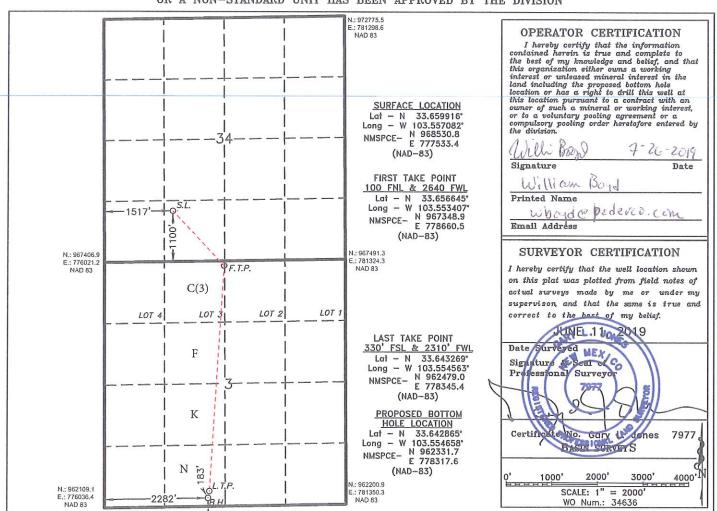

#### LEGAL DESCRIPTION

A STRIP OF LAND 30.0 FEET WIDE, LOCATED IN SECTION 34, TOWNSHIP 7 SOUTH, RANGE 33 EAST, N.M.P.M., ROOSEVELT COUNTY, NEW MEXICO AND BEING 15.0 FEET LEFT AND 15.0 FEET RIGHT OF THE FOLLOWING DESCRIBED CENTERLINE SURVEY.

BEGINNING AT A POINT WHICH LIES S.04°29'00"W., 1717.8 FEET FROM THE NORTHEAST CORNER OF SAID SECTION 34; THENCE S.01"29'24"E., 391.0 FEET; THENCE N.88'32'24"E., 134.3 FEET TO A POINT ON THE EAST SECTION LINE WHICH LIES S.00"16'41"E., 2100.0 FEET FROM THE NORTHEAST CORNER OF SAID SECTION 34. SAID STRIP OF LAND BEING 525.3 FEET OR 31.84 RODS IN LENGTH AND CONTAINING 0.36 ACRES, MORE OR LESS, AND BEING ALLOCATED BY FORTIES AS FOLLOWS.

SE/4NE/4 31.84 RODS OR 0.36 ACRES