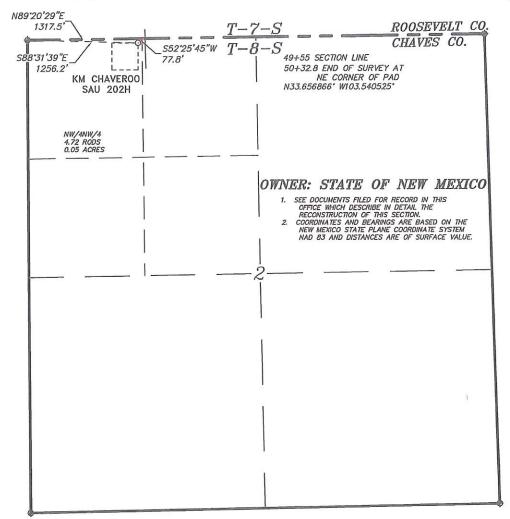

## SECTION 2, TOWNSHIP 8 SOUTH, RANGE 33 EAST. N.M.P.M., CHAVES COUNTY, NEW MEXICO.

#### LEGAL DESCRIPTION

A STRIP OF LAND 30.0 FEET WIDE, LOCATED IN SECTION 2, TOWNSHIP 8 SOUTH, RANGE 33 EAST, N.M.P.M., CHAVES COUNTY, NEW MEXICO AND BEING 15.0 FEET LEFT AND 15.0 FEET RIGHT OF THE FOLLOWING DESCRIBED CENTERLINE SURVEY.

BEGINNING AT A POINT ONT HE NORTH SECTION LINE WHICH LIES N.89°20'29"E., 1317.5 FEET FROM THE NORTHWEST CORNER OF SAID SECTION 2; THENCE S.52°25'45"W., 77.8 FEET TO THE END OF THIS LINE WHICH LIES S.88°31'39"E., 1256.2 FEET FROMT HE NORTHWEST CORNER OF SAID SECTION 2. SAID STRIP OF LAND BEING 77.8 FEET OR 4.72 RODS IN LENGTH AND CONTAINING 0.05 ACRES, MORE OR LESS AND BEING ALLOCATED BY FORTIES AS FOLLOWS.

NW/4NW/4 4.72 RODS OR 0.05 ACRES

1000

REF: PROPOSED KM CHAVEROO SAU 202H PIPELINE

A PIPELINE CROSSING STATE LAND IN SECTION 2, TOWNSHIP 8 SOUTH, RANGE 33 EAST.

N.M.P.M., CHAVES COUNTY, NEW MEXICO.

RIDGEWAY ARIZONA OIL CORP.