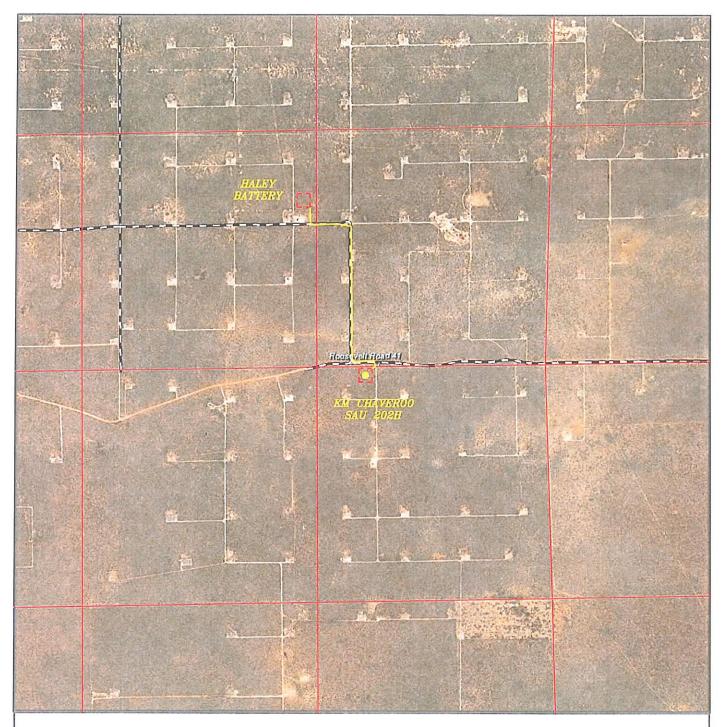

#### RIDGEWAY ARIZONA OIL CORP.

REF: PROPOSED KM CHAVEROO SAU 202H PIPELINE

A PIPELINE CROSSING STATE LAND IN SECTION 34, TOWNSHIP 7 SOUTH, RANGE 33 EAST. N.M.P.M., ROOSEVELT COUNTY, NEW MEXICO.

34707 Drawn By: K. GOAD Date: 07-15-2019 | Survey Date: 07-10-2019 Sheet 1 of 3 Sheets