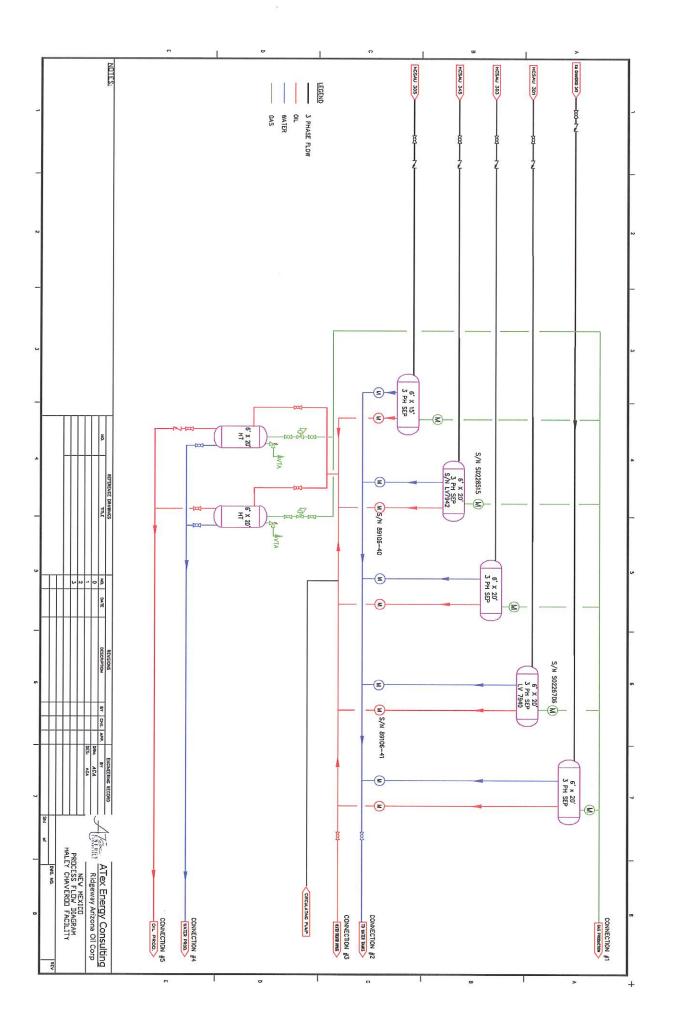

# SCHEDULE OF AFFECTED WELLS

| Status                                                              | Producing    | Producing    | Drilled not completed | Drilled not completed | Drilled not completed |
|---------------------------------------------------------------------|--------------|--------------|-----------------------|-----------------------|-----------------------|
| County                                                              | Roosevelt    | Roosevelt    | Roosevelt             | Roosevelt             | Chaves                |
| nmingling<br>Rng                                                    | 33E          | 38E          | 33E                   | 33E                   | 33E                   |
| Surface Cor<br>Twp                                                  | 7.5          | 7.8          | 7.8                   | 75                    | 88                    |
| ffected by 5<br>Sec                                                 | 34           | 34           | 34                    | 34                    | 2                     |
| Wells to be Affected by Surface Commingling Unit Letter Sec Twp Rng | Ь            | Ь            | 2                     | N                     | D                     |
| API#                                                                | 30-041-20976 | 30-041-20984 | 30-041-20986          | 30-041-20987          | 30-005-29220          |
| Well Name                                                           | HCSAU #305H  | HCSAU #345H  | HCSAU #301H           | HCSAU #303H           | KMC SAU #202H         |