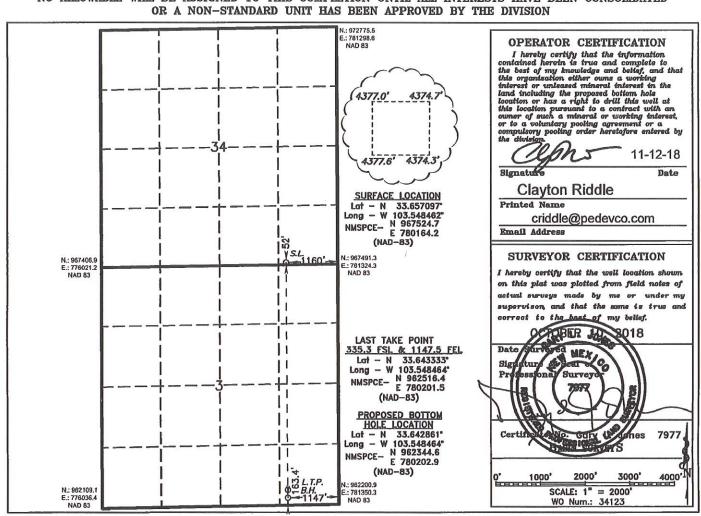

hip     | Range        | Lot Idn | Feet from the | North/South line | Feet from the | East/West line | County   |
|----------------|---------|--------------|--------------|---------|---------------|------------------|---------------|----------------|----------|
| Р              | 3       | 8 S          | 33 E         |         | 163.4         | SOUTH            | 1147          | EAST           | ROOSEVEL |
| Dedicated Acre | s Joint | or Infill Co | onsolidation | Code Or | der No.       | d                |               |                |          |
| 160,1          | 6 N     |              | U            | - 1     |               |                  |               |                |          |

NO ALLOWABLE WILL BE ASSIGNED TO THIS COMPLETION UNTIL ALL INTERESTS HAVE BEEN CONSOLIDATED



DISTRICT I 1625 M. French Dr., Hobbs, NM 68240 Phone (376) 293-0161 Fam (576) 293-0780 DISTRICT II 811 S. First St., Artesia, KM 88210 Phone (676) 746-1833 Fee: (876) 746-9720 DISTRICT III 1000 Rio Brazos Rd., Asteo, NM 87410 Phone (805) 834-6178 Fax (805) 834-6170

1230 S. St. Francis Dr., Santa Fe, Hid 67606 Franc (505) 476-3460 Fax: (506) 476-3402

DISTRICT IV

State of New Mexico Energy, Minerals and Natural Resources Department

OIL CONSERVATION DIVISION

1220 South St. Francis Dr.

Santa Fe. New Mexico 87505

WELL LOCATION AND ACREAGE DEDICATION PLAT

Revised August 1, 201.

Second one copy to appropriate District Office

| 30-041-20984 | I I A A I I A A A A                         | ndres (hoosevelt)