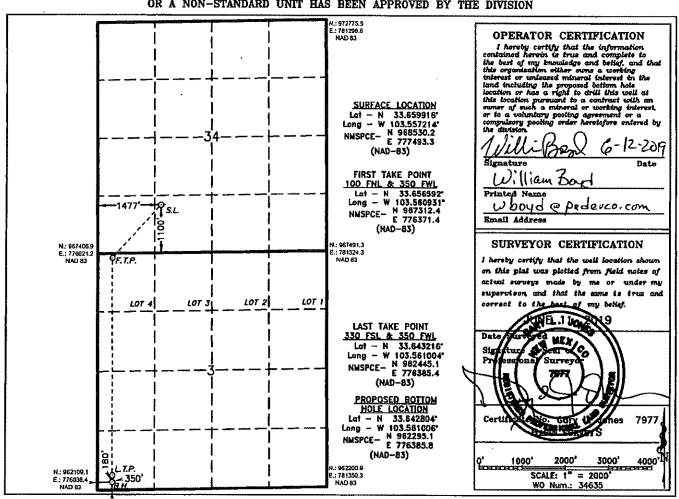

ace          |                |                   |  |
| UL or lot No.  | Section          | Township    | Range                                   | Lot idn  | Feet from the   | North/South line | Feet from the | East/West line | County            |  |
| М              | 3                | 8 S         | 33 E                                    |          | 180             | SOUTH            | 350           | WEST           | CHAVES            |  |
| Dedicated Acre | s Joint o        | r Infill Co | osolidation (                           | Code Or  | der No.         |                  | •             |                |                   |  |

NO ALLOWABLE WILL BE ASSIGNED TO THIS COMPLETION UNTIL ALL INTERESTS HAVE BEEN CONSOLIDATED OR A NON-STANDARD UNIT HAS BEEN APPROVED BY THE DIVISION



DISTRICT I 1625 N. French Dr., Hobbs, NM 88240 Phone (575) 393-8161 Faz: (575) 393-0720 DISTRICT II 811 S. First St., Artesia, NM 88210 Phone (675) 748-1283 Far: (575) 748-9720

DISTRICT III 1000 Rio Brazos Rd., Aztec, NM 87410 Phone (505) 334-8178 Fazz (505) 334-8170

DISTRICT IV 1220 S. St. Francis Dr., Santa Fe, NM 87505 Phone (505) 476-3460 Fax: (505) 476-3482

API Number

#### State of New Mexico Energy, Minerals and Natural Resources Department

Form C-102 Revised August 1, 2011

Submit one copy to appropriate District Office

#### OIL CONSERVATION DIVISION

1220 South St. Francis Dr. Santa Fe, New Mexico 87505 OCD - HOBBS 07/26/2019 DECEIVED AMENDED PERCET

| _ | 1 1     |           |     | Double Name | A V LICO, S | AND       | NES Wall Man |        |
|---|---------|-----------|