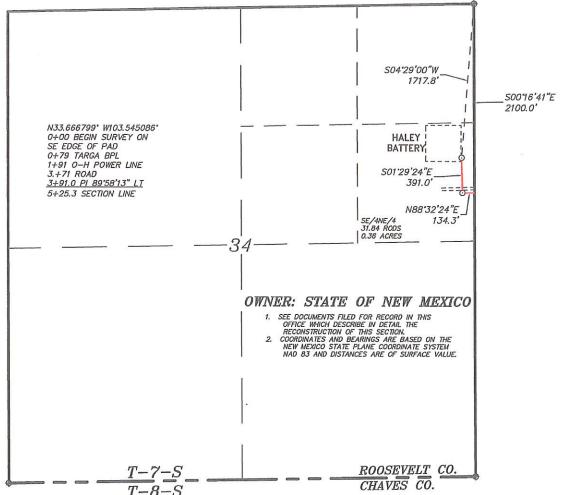

#### LEGAL DESCRIPTION

A STRIP OF LAND 30.0 FEET WIDE, LOCATED IN SECTION 34, TOWNSHIP 7 SOUTH, RANGE 33 EAST, N.M.P.M., ROOSEVELT COUNTY, NEW MEXICO AND BEING 15.0 FEET LEFT AND 15.0 FEET RIGHT OF THE FOLLOWING DESCRIBED CENTERLINE SURVEY.

BEGINNING AT A POINT WHICH LIES S.04°29'00"W., 1717.8 FEET FROM THE NORTHEAST CORNER OF SAID SECTION 34; THENCE S.01"29'24"E., 391.0 FEET; THENCE N.88'32'24"E., 134.3 FEET TO A POINT ON THE EAST SECTION LINE WHICH LIES S.00"16'41"E., 2100.0 FEET FROM THE NORTHEAST CORNER OF SAID SECTION 34. SAID STRIP OF LAND BEING 525.3 FEET OR 31.84 RODS IN LENGTH AND CONTAINING 0.36 ACRES, MORE OR LESS, AND BEING ALLOCATED BY FORTIES AS FOLLOWS.

SE/4NE/4 31.84 RODS OR 0.36 ACRES