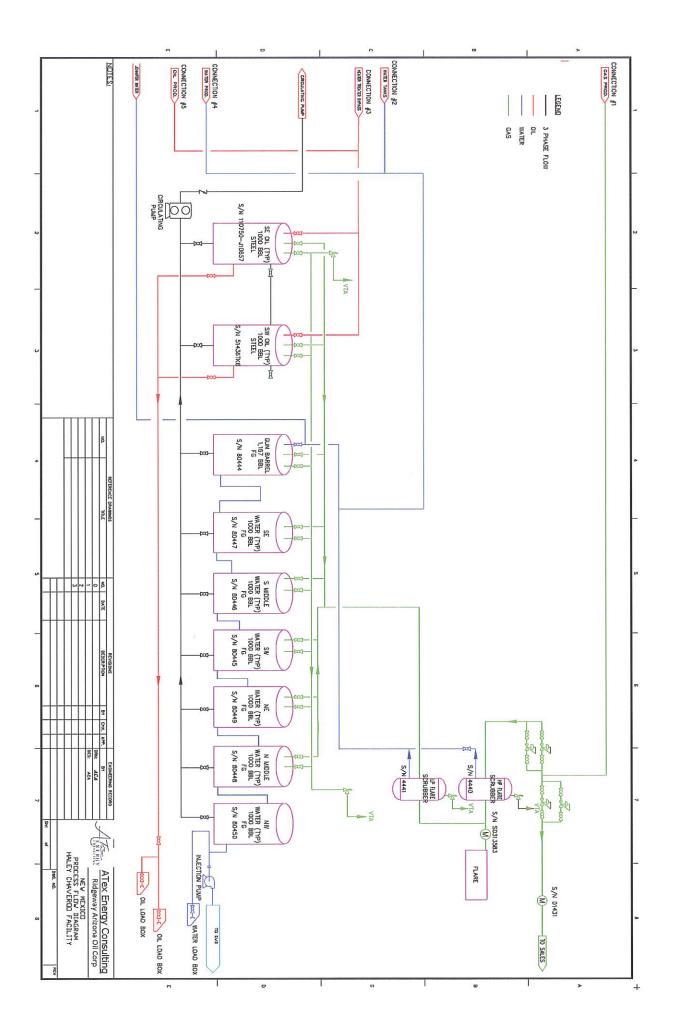

# SCHEDULE OF AFFECTED WELLS

| Status                                                              | Producing    | Producing    | Drilled not completed | Drilled not completed | Drilled not completed |
|---------------------------------------------------------------------|--------------|--------------|-----------------------|-----------------------|-----------------------|
| County                                                              | Roosevelt    | Roosevelt    | Roosevelt             | Roosevelt             | Chaves                |
| nmingling<br>Rng                                                    | 33E          | 38E          | 33E                   | 33E                   | 33E                   |
| Surface Cor<br>Twp                                                  | 7.5          | 7.8          | 7.8                   | 75                    | 88                    |
| ffected by 5<br>Sec                                                 | 34           | 34           | 34                    | 34                    | 2                     |
| Wells to be Affected by Surface Commingling Unit Letter Sec Twp Rng | Ь            | Ь            | 2                     | N                     | D                     |
| API#                                                                | 30-041-20976 | 30-041-20984 | 30-041-20986          | 30-041-20987          | 30-005-29220          |
| Well Name                                                           | HCSAU #305H  | HCSAU #345H  | HCSAU #301H           | HCSAU #303H           | KMC SAU #202H         |