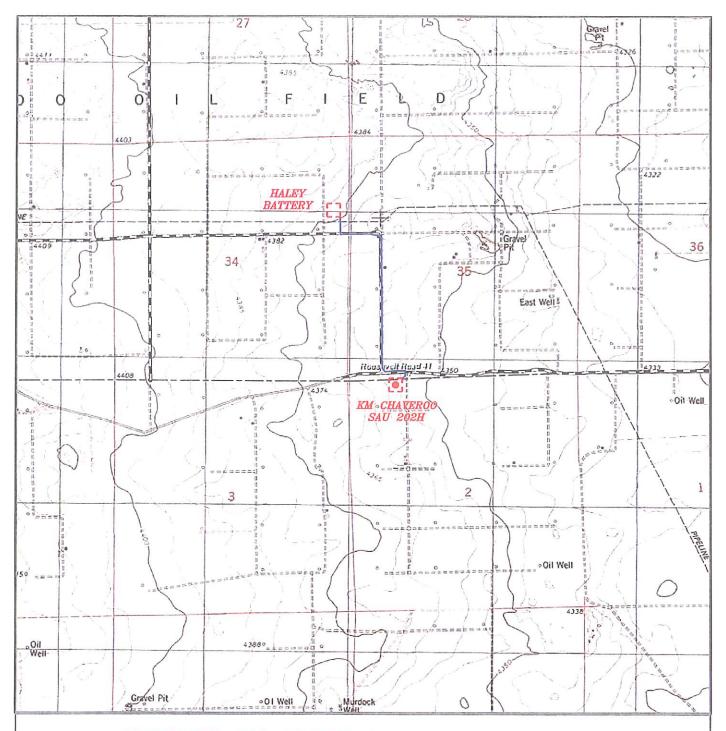

#### RIDGEWAY ARIZONA OIL CORP.

REF: PROPOSED KM CHAVEROO SAU 202H PIPELINE

A PIPELINE CROSSING STATE LAND IN SECTION 34, TOWNSHIP 7 SOUTH, RANGE 33 EAST. N.M.P.M., ROOSEVELT COUNTY, NEW MEXICO.

34707 Drawn By: K. GOAD Date: 07-15-2019 | Survey Date: 07-10-2019 Sheet 1 of 3 Sheets