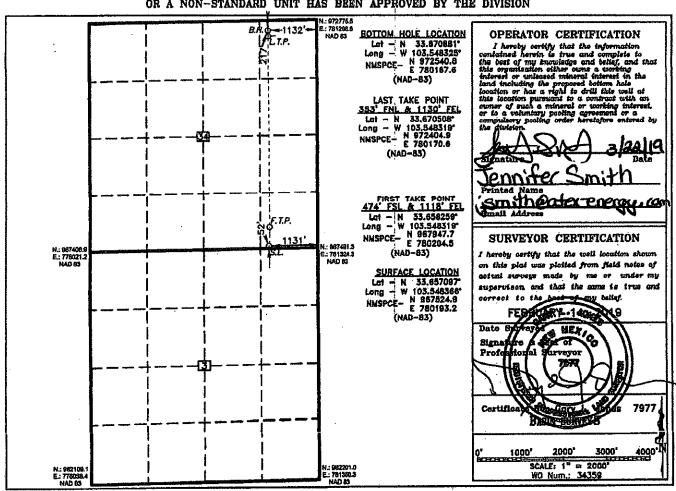

from the | East/West line | County    |
|-----------------|-----------|-------------|---------------|---------|---------------|------------------|---------------|----------------|-----------|
| A               | 34        | 7 S         | 33 E          |         | 217           | NORTH            | 1132          | EAST           | ROOSEVELT |
| Dedicated Acres | s Joint o | r Infili Co | psolidation ( | Code On | ier No.       | :                |               |                |           |
| 120/60          | 2         |             |               |         |               |                  |               |                |           |

NO ALLOWABLE WILL BE ASSIGNED TO THIS COMPLETION UNTIL ALL INTERESTS HAVE BEEN CONSOLIDATED OR A NON-STANDARD UNIT HAS BEEN APPROVED BY THE DIVISION



DISTRICT I 1625 N. French Dr., Hobbs, FM 68240 Phone (876) 883-0161 Per: (576) 893-0721 DISTRICT II 811 S. First St., Artesia, NM 88210 Phone (678) 748-1223 Fee: (578) 748-9720 DISTRICT III 1000 Rio Brazos Rd., Astec, NM 67410 Phone (606) 834-6176 Fax (505) 834-6170

1220 S. St. Francis Dr., Santa Fe, NM 87505 Phone (500) 476-3460 Fax: (500) 476-3468

API Number

DISTRICT IV

State of New Mexico
Energy, Minerals and Natural Resources Department

Form C-102 Revised August 1, 2011

Submit one copy to appropriate District Office

Pool Name

#### OIL CONSERVATION DIVISION 1220 South St. Francis Dr.

Pool Code

Santa Fe, New Mexico 87505

WELL LOCATION AND ACREAGE DEDICATION PLAT

C AMENDED REPORT

| 30-01          | 41,20            | 1986        | 10                                      | 2