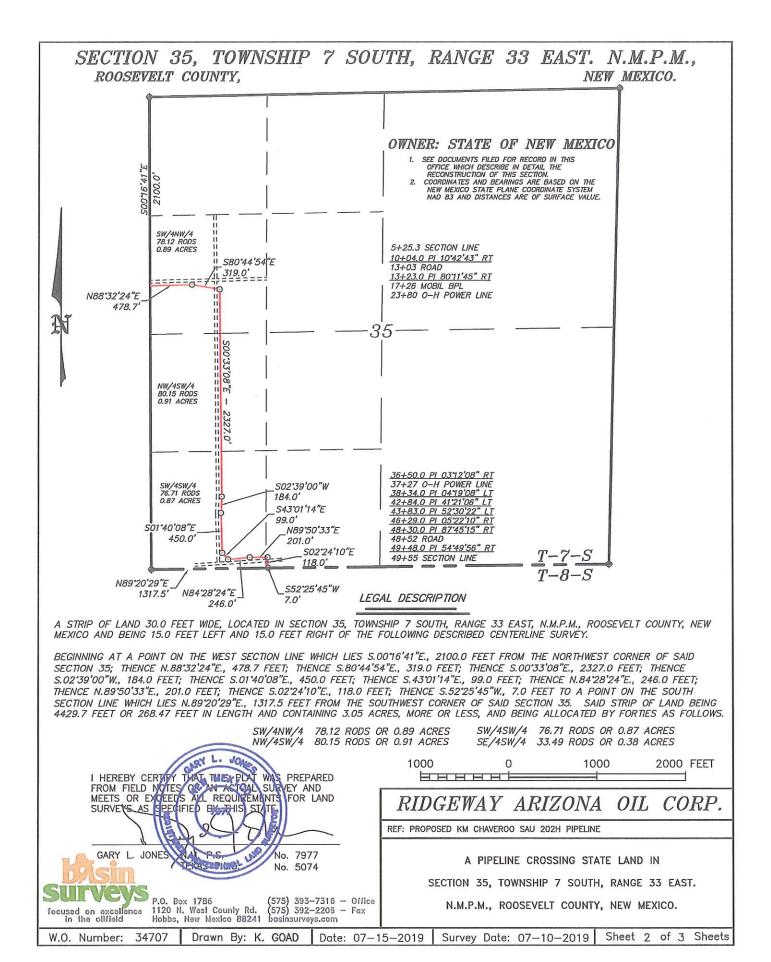

#### RIDGEWAY ARIZONA OIL CORP.

REF: PROPOSED KM CHAVEROO SAU 202H PIPELINE

A PIPELINE CROSSING STATE LAND IN SECTION 34, TOWNSHIP 7 SOUTH, RANGE 33 EAST. N.M.P.M., ROOSEVELT COUNTY, NEW MEXICO.

34707 Drawn By: K. GOAD Date: 07-15-2019 | Survey Date: 07-10-2019 Sheet 1 of 3 Sheets