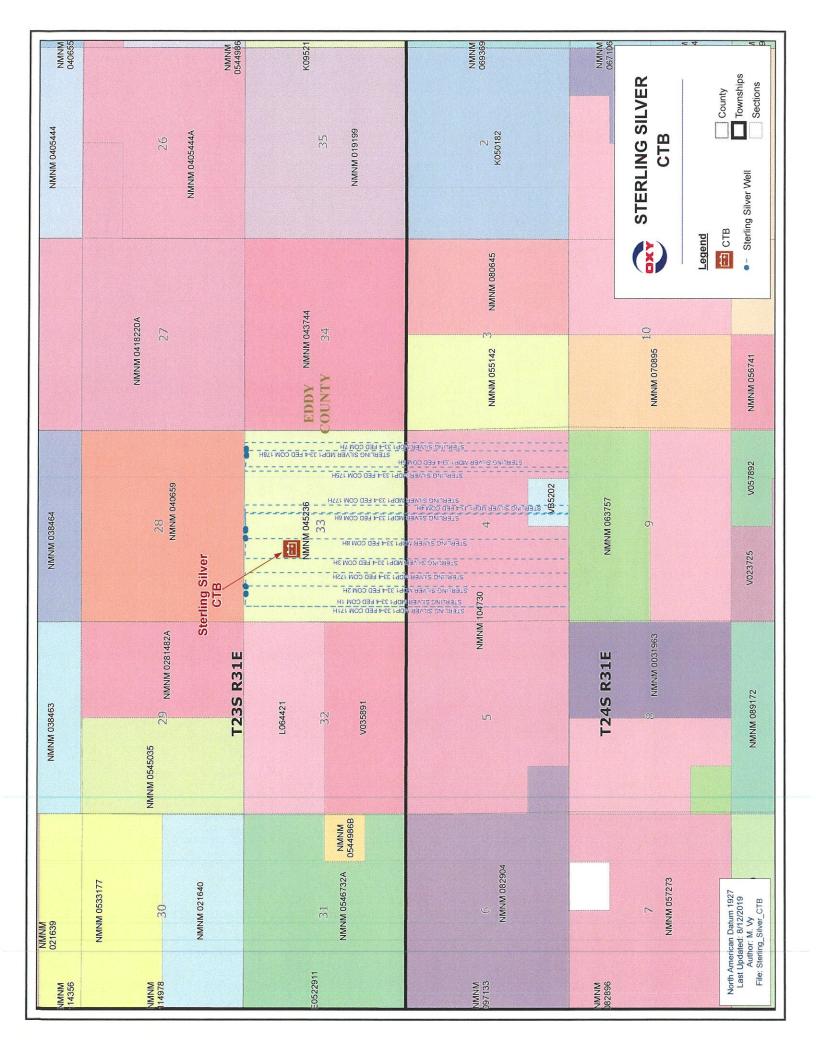

|      | BY CF                                        |
|             |                                |                   |   |          |   |             |                         |      | REMSION - DESCRIPTION                        |
|             |                                |                   |   |          |   |             |                         |      | DATE                                         |
|             |                                |                   |   |          |   |             |                         |      | REV.                                         |
|             |                                |                   |   |          |   |             |                         |      |                                              |



### NM OIL CONSERVATION ARTESIA DISTRICT

Diender J.
1021 H. Francis Dr., Holder, NAJ 82040
Phone: (575) 1973-6161 Fair (1715) 1973-0740
Dienize G.
811 S. Faire St., Artesia, NAJ 82210
Phone: (575) 743-1221 Par. (575) 743-9740
Dienize G.
1000 Ro. Branca Rand, Artes, NAJ 87410
Phone: (520) 314-6178 Fair: (505) 334-6170
Dienize G.
1000 Ro. Branca Rand, Artes, NAJ 87410
Dienize G.
1000 Ro. Branca Rand, Artes, NAJ 87410
Dienize G.
1000 314-6178 Fair: (505) 334-6170
UZO S. S. Francis Dr., Sacto Fa., NAJ 87040
Phone: (505) 476-3460 Fair: (505) 476-3440

State of New Mexico
Energy, Minerals & Natural Resources Department
OIL CONSERVATION DIVISION
1220 South St. Francis Dr.
Santa Fe, NM 87505

OCT 12 2018 Form C-102
Revised August 1, 2011
Submit one copy to appropriate
RECEIVED District Office