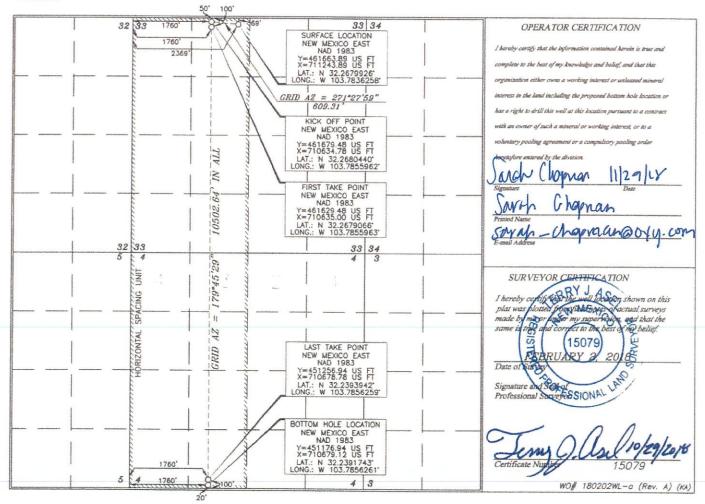

PLAT API Number Pool Code Spring 30-015-4579 Bone 740 Property Code Property Name Well Number 322740 STERLING SILVER MDP1 "33-4" FEDERAL COM 3HOGRID No. Operator Name Elevation 6676 OXY USA INC. 3385.9 Surface Location UL or lot no. Section Township Range Lot Idn Feet from the North/South line Feet from the East/West line County 33 C 23 SOUTH 31 EAST, N.M.P.M. 69' NORTH 2369 WEST EDDY Bottom Hole Location If Different From Surface UL or lot no. Section Township Lot Idn Feet from the North/South line Feet from the East/West line County 24 SOUTH 31 EAST, N.M.P.M. 20 SOUTH 1760 WEST EDDY Dedicated Acres Joint or Infill Consolidation Code 640

No allowable will be assigned to this completion until all interests have been consolidated or a non-standard unit has been approved by the division.



<u>Dennies I.</u> 1623 N. Prench Dr., Hobbs, IOA 88240 Phone: (575) 393-6161 Fan. (575) 393-0720 Paramier (173) 350-0101 Fall (373) 353-070 Barrier (173) 743-1251 Fact (373) 743-9720 Picarier III 1000 Em Berson Road, Acres, NOA 87410 1000 Ein Brans Road, Aster, 104 \$7410 Phone: (501) 334-6178 Pac: (501) 334-6170

### State of New Mexico

Energy, Minerals & Natural Resources Department OIL CONSERVATION DIMINUTION CONSERVATION One copy to appropriate

1220 South St. Francis Dr. ARTESIA DISTRICT

Form C-102

District Office

Revised August 1, 2011

WO# 180129WL~b (KJ)

Santa Fe, NM 87505 Dignics (V 1220 S. St. Promis Dr., Seco Pt., NM 87305 Phone: (305) 476-3460 Fee: (305) 476-3463 OCT 16 2018 ☐ AMENDED REPORT WELL LOCATION AND ACREAGE DEDICATION AND ACREAGE DEDICATION API Numb Pool Code *