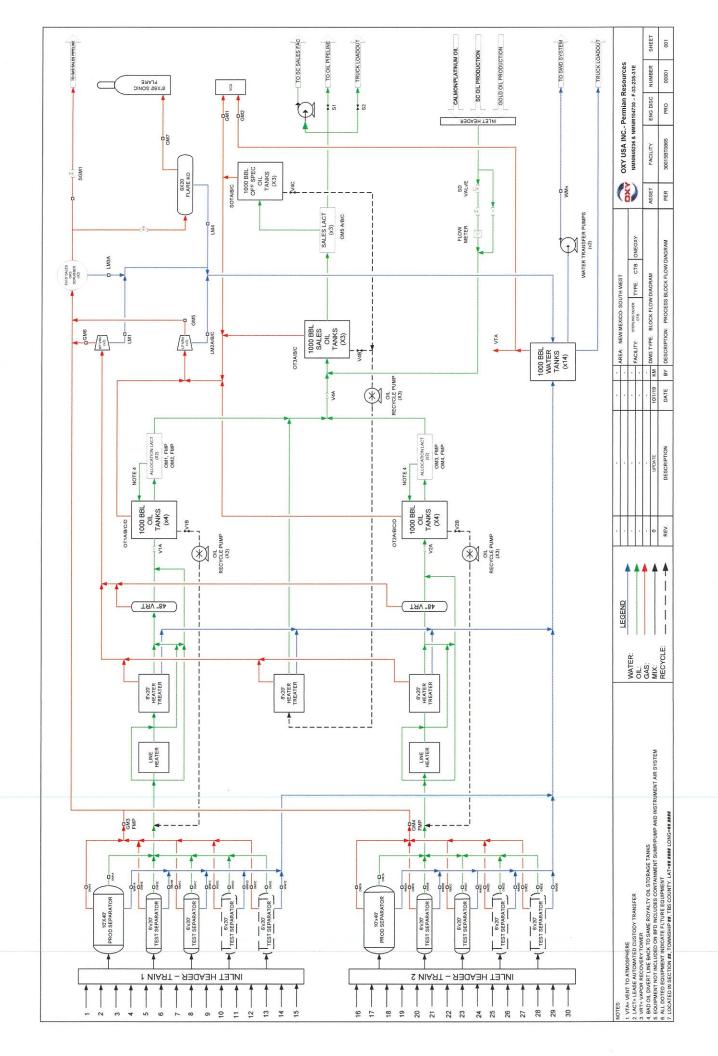

*

The flow of production is shown in detail on the enclosed facility diagram. Also enclosed is a map detailing the lease boundaries, well and battery locations.

All wells in each train have identical ownership therefore notification was not required.

Pursuant to Statewide rule 19.15.12.10(C)(4)(g) OXY USA INC requests the option to include additional pools or leases within the defined parameters set forth in the Order for future additions.

Commingling this production is the most effective means of producing the reserves. The surface commingle application will be submitted separately for approval per NMOCD and BLM regulations.

OXY USA INC understands the requested approval will not constitute the granting of any right-of-way or construction rights not granted by the lease instrument.



| 9           | Valve ID                                        | TA (                                             | 1A (118                                                                                             | 11A (11B (2A (2A (                                                                                                                                       | 11A (11B (2A (2B                                                                                                                                                        | 11A (11B (22A (22B (44A (22B (22B (22B (22B (22B (22B (22B (22