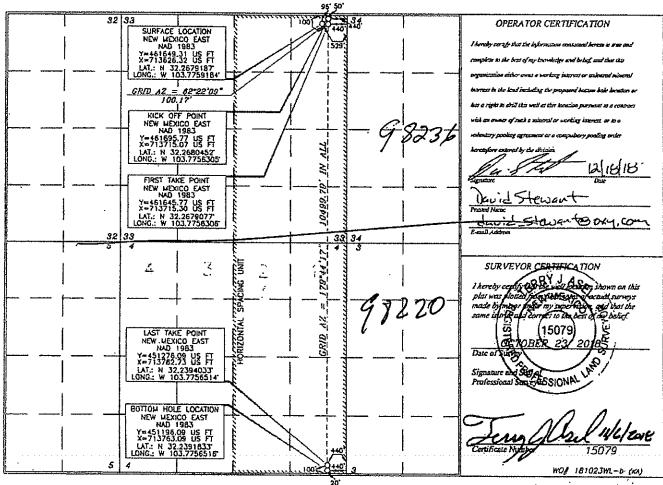

| Lot Ida  | Feet from the     | North/South line                       | Feet from the | East/We  | st line                               | County     |  |  |
| P             | 4       | 24    | SOUTH     | 31 EAST, N         | М.Р.М.    |          | 20'               | SOUTH                                  | 440'          | EAS      | T                                     | EDDY       |  |  |
| Dedicated     |         | Join  | or Infill | Consolidation Code | Order No. |          | <u></u>           | ······································ | <u> </u>      | <u> </u> |                                       |            |  |  |

No allowable will be assigned to this completion until all interests bave been consolidated or a non-standard unit has been approved by the division.



NSL

Rup 6-6-19