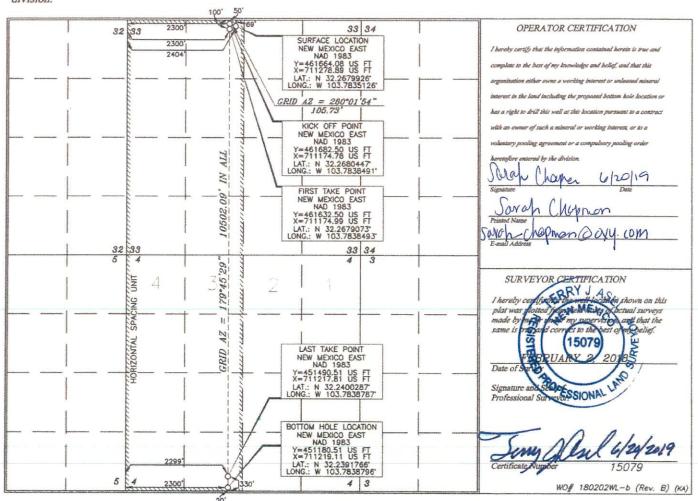

lot no.                                             | Section                                 | Towns | hip | R                                       | ange        | Lot Idn        | Feet from the                 | North/South line | Feet from the | East/West line | County                                  |
| N                                                         | 4                                       | 24 SO | UTH | 31 EAS                                  | T, N.M.P.M. |                | 20'                           | SOUTH            | 2300'         | WEST           | EDDY                                    |

No allowable will be assigned to this completion until all interests have been consolidated or a non-standard unit has been approved by the

Order No.

Consolidation Code



District I
1623 N. French Dr., Hobbs, NM 88240
1623 N. French Dr., Hobbs, NM 88240
Phame: (575) 393-6161 Fax: (575) 393-6720
District II
811 S. First St., Arnesis, NM 88210
Phame: (575) 748-1283 Fax: (575) 748-9720
District III
1000 Rio Braucos Road, Autec, NM 87410
Phame: (505) 334-6178 Fax: (505) 334-6170
District IV
1220 S. St. Francis Dr., Santa Fe, NM 87505
Phame: (505) 476-3460 Fax: (505) 476-3462

# State of New Mexico Energy, Minerals & Natural Resources Department OIL CONSERVATION DIVISION 1220 South St. Francis Dr. Santa Fe, NM 87505

Form C-102 Revised August 1, 2011 Submit one copy to appropriate District Office



|                                                  |                                                                                        |               | И