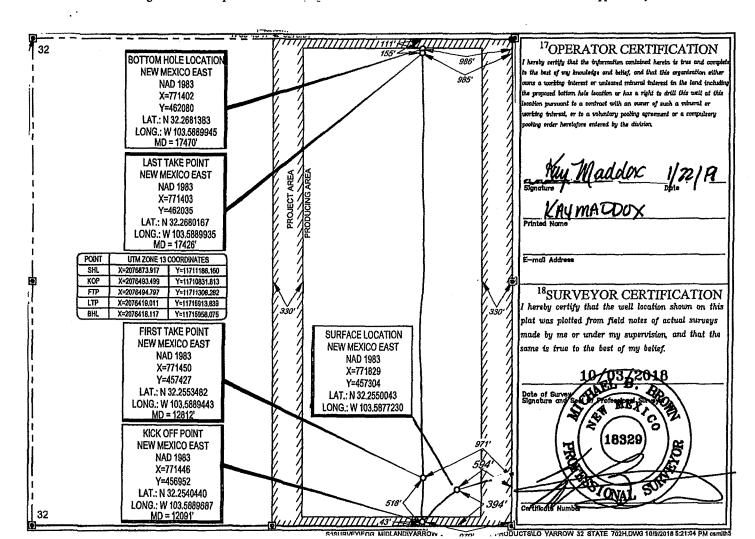

#### - Geological & Engineering Bureau -1220 South St. Francis Drive, Santa Fe, NM 87505 ADMINISTRATIVE APPLICATION CHECKLIST THIS CHECKLIST IS MANDATORY FOR ALL ADMINISTRATIVE APPLICATIONS FOR EXCEPTIONS TO DIVISION RULES AND REGULATIONS WHICH REQUIRE PROCESSING AT THE DIVISION LEVEL IN SANTA FE Applicant: EOG Resources, Inc. OGRID Number: 7377 Well Name: Hemlock 32 State 701H & Others API: 30-025-44343 Pool: WC-025 G-09 S243310P; Upper Wolfcamp & others Pool Code: 98135 SUBMIT ACCURATE AND COMPLETE INFORMATION REQUIRED TO PROCESS THE TYPE OF APPLICATION **INDICATED BELOW** 1) TYPE OF APPLICATION: Check those which apply for [A] A. Location – Spacing Unit – Simultaneous Dedication $\square$ NSL NSP<sub>(PROJECT AREA)</sub> NSP (PRORATION UNIT) $\Box$ SD B. Check one only for [1] or [1] [1] Commingling – Storage – Measurement $\Box$ DHC $\Box$ CTB X PLC ПРС OLS [ II ] Injection – Disposal – Pressure Increase – Enhanced Oil Recovery $\square$ PMX □SWD □ EOR FOR OCD ONLY 2) NOTIFICATION REQUIRED TO: Check those which apply. Notice Complete A. ☐ Offset operators or lease holders B. Royalty, overriding royalty owners, revenue owners Application C. ☐ Application requires published notice Content D. Notification and/or concurrent approval by SLO Complete E. Notification and/or concurrent approval by BLM F. Surface owner G. For all of the above, proof of notification or publication is attached, and/or, H. ☐ No notice required 3) **CERTIFICATION:** I hereby certify that the information submitted with this application for administrative approval is accurate and complete to the best of my knowledge. I also understand that no action will be taken on this application until the required information and notifications are submitted to the Division. Note: Statement must be completed by an individual with managerial and/or supervisory capacity. Sarah Mitchell