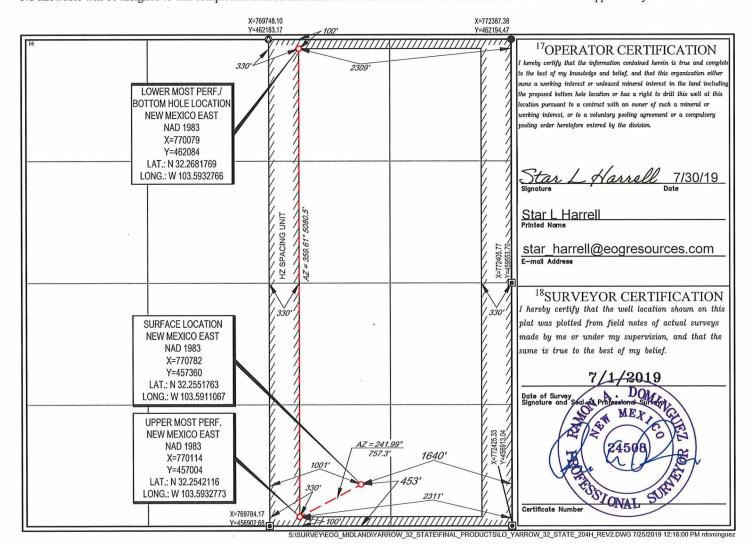

#### - Geological & Engineering Bureau -1220 South St. Francis Drive, Santa Fe, NM 87505 ADMINISTRATIVE APPLICATION CHECKLIST THIS CHECKLIST IS MANDATORY FOR ALL ADMINISTRATIVE APPLICATIONS FOR EXCEPTIONS TO DIVISION RULES AND REGULATIONS WHICH REQUIRE PROCESSING AT THE DIVISION LEVEL IN SANTA FE Applicant: EOG Resources, Inc. OGRID Number: 7377 Well Name: Hemlock 32 State 701H & Others API: 30-025-44343 Pool: WC-025 G-09 S243310P; Upper Wolfcamp & others Pool Code: 98135 SUBMIT ACCURATE AND COMPLETE INFORMATION REQUIRED TO PROCESS THE TYPE OF APPLICATION **INDICATED BELOW** 1) TYPE OF APPLICATION: Check those which apply for [A] A. Location – Spacing Unit – Simultaneous Dedication $\square$ NSL NSP<sub>(PROJECT AREA)</sub> NSP (PRORATION UNIT) $\Box$ SD B. Check one only for [1] or [1] [1] Commingling – Storage – Measurement $\Box$ DHC $\Box$ CTB X PLC ПРС OLS [ II ] Injection – Disposal – Pressure Increase – Enhanced Oil Recovery $\square$ PMX □SWD □ EOR FOR OCD ONLY 2) NOTIFICATION REQUIRED TO: Check those which apply. Notice Complete A. ☐ Offset operators or lease holders B. Royalty, overriding royalty owners, revenue owners Application C. ☐ Application requires published notice Content D. Notification and/or concurrent approval by SLO Complete E. Notification and/or concurrent approval by BLM F. Surface owner G. For all of the above, proof of notification or publication is attached, and/or, H. ☐ No notice required 3) **CERTIFICATION:** I hereby certify that the information submitted with this application for administrative approval is accurate and complete to the best of my knowledge. I also understand that no action will be taken on this application until the required information and notifications are submitted to the Division. Note: Statement must be completed by an individual with managerial and/or supervisory capacity. Sarah Mitchell