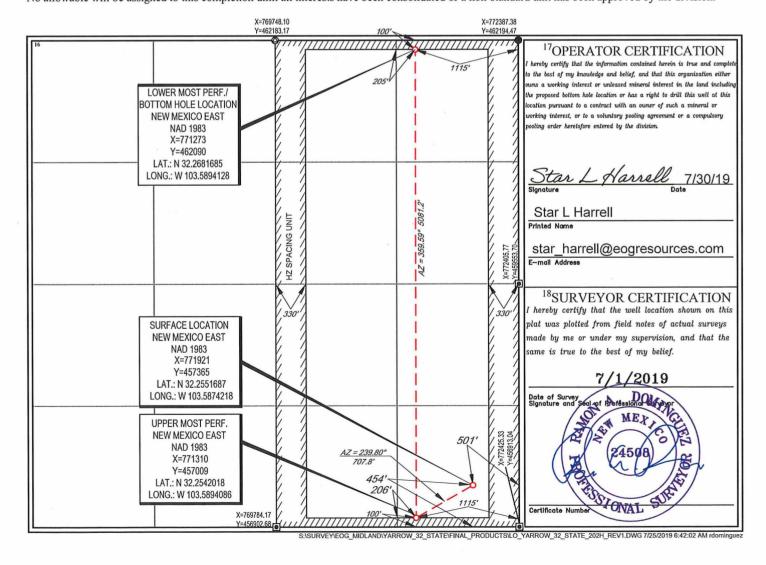

#### - Geological & Engineering Bureau -1220 South St. Francis Drive, Santa Fe, NM 87505 ADMINISTRATIVE APPLICATION CHECKLIST THIS CHECKLIST IS MANDATORY FOR ALL ADMINISTRATIVE APPLICATIONS FOR EXCEPTIONS TO DIVISION RULES AND REGULATIONS WHICH REQUIRE PROCESSING AT THE DIVISION LEVEL IN SANTA FE Applicant: EOG Resources, Inc. OGRID Number: 7377 Well Name: Hemlock 32 State 701H & Others API: 30-025-44343 Pool: WC-025 G-09 S243310P; Upper Wolfcamp & others Pool Code: 98135 SUBMIT ACCURATE AND COMPLETE INFORMATION REQUIRED TO PROCESS THE TYPE OF APPLICATION **INDICATED BELOW** 1) TYPE OF APPLICATION: Check those which apply for [A] A. Location – Spacing Unit – Simultaneous Dedication $\square$ NSL NSP<sub>(PROJECT AREA)</sub> NSP (PRORATION UNIT) $\Box$ SD B. Check one only for [1] or [1] [1] Commingling – Storage – Measurement $\Box$ DHC $\Box$ CTB X PLC ПРС OLS [ II ] Injection – Disposal – Pressure Increase – Enhanced Oil Recovery $\square$ PMX □SWD □ EOR FOR OCD ONLY 2) NOTIFICATION REQUIRED TO: Check those which apply. Notice Complete A. ☐ Offset operators or lease holders B. Royalty, overriding royalty owners, revenue owners Application C. ☐ Application requires published notice Content D. Notification and/or concurrent approval by SLO Complete E. Notification and/or concurrent approval by BLM F. Surface owner G. For all of the above, proof of notification or publication is attached, and/or, H. ☐ No notice required 3) **CERTIFICATION:** I hereby certify that the information submitted with this application for administrative approval is accurate and complete to the best of my knowledge. I also understand that no action will be taken on this application until the required information and notifications are submitted to the Division. Note: Statement must be completed by an individual with managerial and/or supervisory capacity. Sarah Mitchell