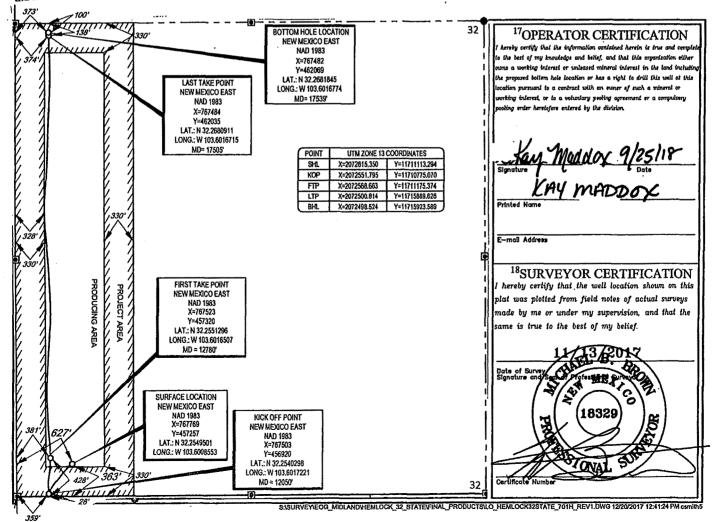

#### - Geological & Engineering Bureau -1220 South St. Francis Drive, Santa Fe, NM 87505 ADMINISTRATIVE APPLICATION CHECKLIST THIS CHECKLIST IS MANDATORY FOR ALL ADMINISTRATIVE APPLICATIONS FOR EXCEPTIONS TO DIVISION RULES AND REGULATIONS WHICH REQUIRE PROCESSING AT THE DIVISION LEVEL IN SANTA FE Applicant: EOG Resources, Inc. OGRID Number: 7377 Well Name: Hemlock 32 State 701H & Others API: 30-025-44343 Pool: WC-025 G-09 S243310P; Upper Wolfcamp & others Pool Code: 98135 SUBMIT ACCURATE AND COMPLETE INFORMATION REQUIRED TO PROCESS THE TYPE OF APPLICATION **INDICATED BELOW** 1) TYPE OF APPLICATION: Check those which apply for [A] A. Location – Spacing Unit – Simultaneous Dedication $\square$ NSL NSP<sub>(PROJECT AREA)</sub> NSP (PRORATION UNIT) $\Box$ SD B. Check one only for [1] or [1] [1] Commingling – Storage – Measurement $\Box$ DHC $\Box$ CTB X PLC ПРС OLS [ II ] Injection – Disposal – Pressure Increase – Enhanced Oil Recovery $\square$ PMX □SWD □ EOR FOR OCD ONLY 2) NOTIFICATION REQUIRED TO: Check those which apply. Notice Complete A. ☐ Offset operators or lease holders B. Royalty, overriding royalty owners, revenue owners Application C. ☐ Application requires published notice Content D. Notification and/or concurrent approval by SLO Complete E. Notification and/or concurrent approval by BLM F. Surface owner G. For all of the above, proof of notification or publication is attached, and/or, H. ☐ No notice required 3) **CERTIFICATION:** I hereby certify that the information submitted with this application for administrative approval is accurate and complete to the best of my knowledge. I also understand that no action will be taken on this application until the required information and notifications are submitted to the Division. Note: Statement must be completed by an individual with managerial and/or supervisory capacity. Sarah Mitchell