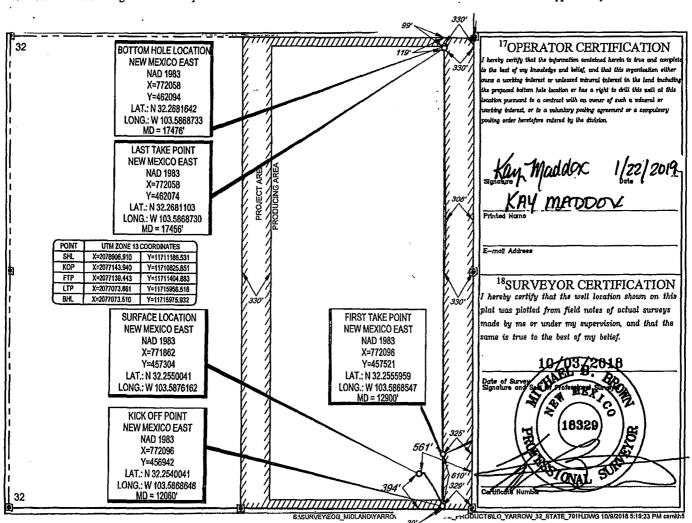

#### - Geological & Engineering Bureau -1220 South St. Francis Drive, Santa Fe, NM 87505 ADMINISTRATIVE APPLICATION CHECKLIST THIS CHECKLIST IS MANDATORY FOR ALL ADMINISTRATIVE APPLICATIONS FOR EXCEPTIONS TO DIVISION RULES AND REGULATIONS WHICH REQUIRE PROCESSING AT THE DIVISION LEVEL IN SANTA FE Applicant: EOG Resources, Inc. OGRID Number: 7377 Well Name: Hemlock 32 State 701H & Others API: 30-025-44343 Pool: WC-025 G-09 S243310P; Upper Wolfcamp & others Pool Code: 98135 SUBMIT ACCURATE AND COMPLETE INFORMATION REQUIRED TO PROCESS THE TYPE OF APPLICATION **INDICATED BELOW** 1) TYPE OF APPLICATION: Check those which apply for [A] A. Location – Spacing Unit – Simultaneous Dedication $\square$ NSL NSP<sub>(PROJECT AREA)</sub> NSP (PRORATION UNIT) $\Box$ SD B. Check one only for [1] or [1] [1] Commingling – Storage – Measurement $\Box$ DHC $\Box$ CTB X PLC ПРС OLS [ II ] Injection – Disposal – Pressure Increase – Enhanced Oil Recovery $\square$ PMX □SWD □ EOR FOR OCD ONLY 2) NOTIFICATION REQUIRED TO: Check those which apply. Notice Complete A. ☐ Offset operators or lease holders B. Royalty, overriding royalty owners, revenue owners Application C. ☐ Application requires published notice Content D. Notification and/or concurrent approval by SLO Complete E. Notification and/or concurrent approval by BLM F. Surface owner G. For all of the above, proof of notification or publication is attached, and/or, H. ☐ No notice required 3) **CERTIFICATION:** I hereby certify that the information submitted with this application for administrative approval is accurate and complete to the best of my knowledge. I also understand that no action will be taken on this application until the required information and notifications are submitted to the Division. Note: Statement must be completed by an individual with managerial and/or supervisory capacity. Sarah Mitchell