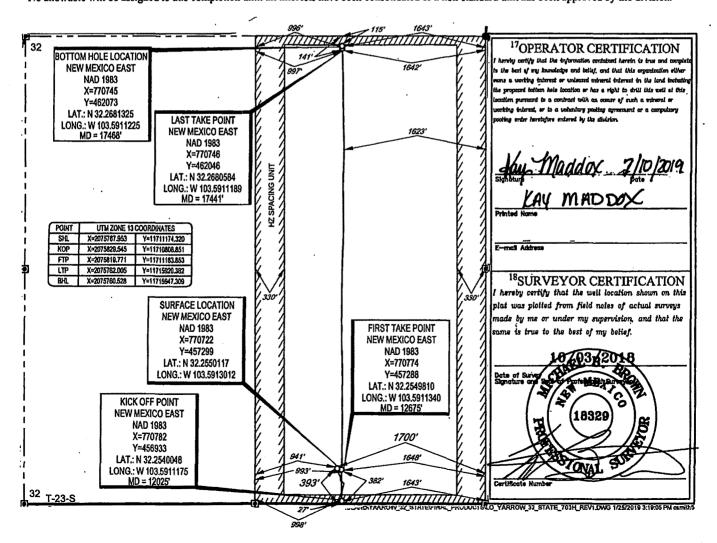

#### - Geological & Engineering Bureau -1220 South St. Francis Drive, Santa Fe, NM 87505 ADMINISTRATIVE APPLICATION CHECKLIST THIS CHECKLIST IS MANDATORY FOR ALL ADMINISTRATIVE APPLICATIONS FOR EXCEPTIONS TO DIVISION RULES AND REGULATIONS WHICH REQUIRE PROCESSING AT THE DIVISION LEVEL IN SANTA FE Applicant: EOG Resources, Inc. OGRID Number: 7377 Well Name: Hemlock 32 State 701H & Others API: 30-025-44343 Pool: WC-025 G-09 S243310P; Upper Wolfcamp & others Pool Code: 98135 SUBMIT ACCURATE AND COMPLETE INFORMATION REQUIRED TO PROCESS THE TYPE OF APPLICATION **INDICATED BELOW** 1) TYPE OF APPLICATION: Check those which apply for [A] A. Location – Spacing Unit – Simultaneous Dedication $\square$ NSL NSP<sub>(PROJECT AREA)</sub> NSP (PRORATION UNIT) $\Box$ SD B. Check one only for [1] or [1] [1] Commingling – Storage – Measurement $\Box$ DHC $\Box$ CTB X PLC ПРС OLS [ II ] Injection – Disposal – Pressure Increase – Enhanced Oil Recovery $\square$ PMX □SWD □ EOR FOR OCD ONLY 2) NOTIFICATION REQUIRED TO: Check those which apply. Notice Complete A. ☐ Offset operators or lease holders B. Royalty, overriding royalty owners, revenue owners Application C. ☐ Application requires published notice Content D. Notification and/or concurrent approval by SLO Complete E. Notification and/or concurrent approval by BLM F. Surface owner G. For all of the above, proof of notification or publication is attached, and/or, H. ☐ No notice required 3) **CERTIFICATION:** I hereby certify that the information submitted with this application for administrative approval is accurate and complete to the best of my knowledge. I also understand that no action will be taken on this application until the required information and notifications are submitted to the Division. Note: Statement must be completed by an individual with managerial and/or supervisory capacity. Sarah Mitchell