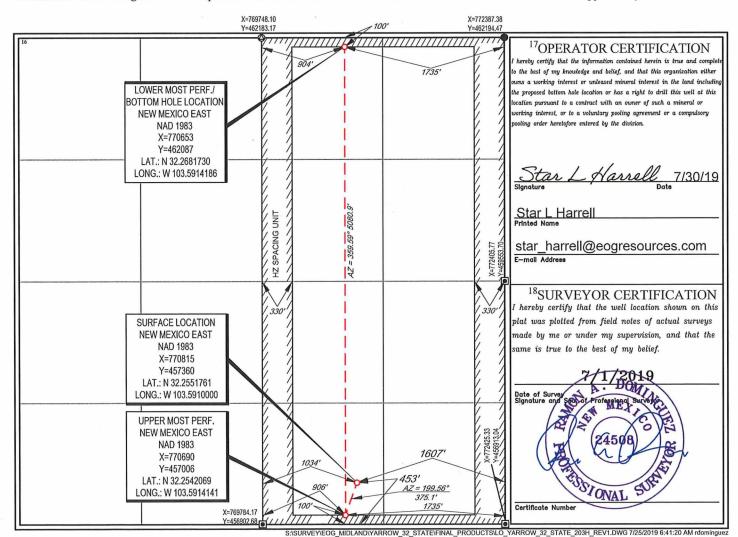

#### - Geological & Engineering Bureau -1220 South St. Francis Drive, Santa Fe, NM 87505 ADMINISTRATIVE APPLICATION CHECKLIST THIS CHECKLIST IS MANDATORY FOR ALL ADMINISTRATIVE APPLICATIONS FOR EXCEPTIONS TO DIVISION RULES AND REGULATIONS WHICH REQUIRE PROCESSING AT THE DIVISION LEVEL IN SANTA FE Applicant: EOG Resources, Inc. OGRID Number: 7377 Well Name: Hemlock 32 State 701H & Others API: 30-025-44343 Pool: WC-025 G-09 S243310P; Upper Wolfcamp & others Pool Code: 98135 SUBMIT ACCURATE AND COMPLETE INFORMATION REQUIRED TO PROCESS THE TYPE OF APPLICATION **INDICATED BELOW** 1) TYPE OF APPLICATION: Check those which apply for [A] A. Location – Spacing Unit – Simultaneous Dedication $\square$ NSL NSP<sub>(PROJECT AREA)</sub> NSP (PRORATION UNIT) $\Box$ SD B. Check one only for [1] or [1] [1] Commingling – Storage – Measurement $\Box$ DHC $\Box$ CTB X PLC ПРС OLS [ II ] Injection – Disposal – Pressure Increase – Enhanced Oil Recovery $\square$ PMX □SWD □ EOR FOR OCD ONLY 2) NOTIFICATION REQUIRED TO: Check those which apply. Notice Complete A. ☐ Offset operators or lease holders B. Royalty, overriding royalty owners, revenue owners Application C. ☐ Application requires published notice Content D. Notification and/or concurrent approval by SLO Complete E. Notification and/or concurrent approval by BLM F. Surface owner G. For all of the above, proof of notification or publication is attached, and/or, H. ☐ No notice required 3) **CERTIFICATION:** I hereby certify that the information submitted with this application for administrative approval is accurate and complete to the best of my knowledge. I also understand that no action will be taken on this application until the required information and notifications are submitted to the Division. Note: Statement must be completed by an individual with managerial and/or supervisory capacity. Sarah Mitchell