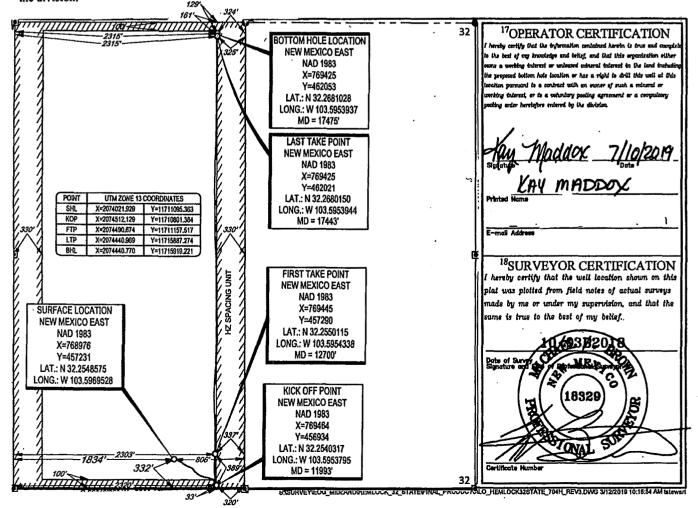

#### - Geological & Engineering Bureau -1220 South St. Francis Drive, Santa Fe, NM 87505 ADMINISTRATIVE APPLICATION CHECKLIST THIS CHECKLIST IS MANDATORY FOR ALL ADMINISTRATIVE APPLICATIONS FOR EXCEPTIONS TO DIVISION RULES AND REGULATIONS WHICH REQUIRE PROCESSING AT THE DIVISION LEVEL IN SANTA FE Applicant: EOG Resources, Inc. OGRID Number: 7377 Well Name: Hemlock 32 State 701H & Others API: 30-025-44343 Pool: WC-025 G-09 S243310P; Upper Wolfcamp & others Pool Code: 98135 SUBMIT ACCURATE AND COMPLETE INFORMATION REQUIRED TO PROCESS THE TYPE OF APPLICATION **INDICATED BELOW** 1) TYPE OF APPLICATION: Check those which apply for [A] A. Location – Spacing Unit – Simultaneous Dedication $\square$ NSL NSP<sub>(PROJECT AREA)</sub> NSP (PRORATION UNIT) $\Box$ SD B. Check one only for [1] or [1] [1] Commingling – Storage – Measurement $\Box$ DHC $\Box$ CTB X PLC ПРС OLS [ II ] Injection – Disposal – Pressure Increase – Enhanced Oil Recovery $\square$ PMX □SWD □ EOR FOR OCD ONLY 2) NOTIFICATION REQUIRED TO: Check those which apply. Notice Complete A. ☐ Offset operators or lease holders B. Royalty, overriding royalty owners, revenue owners Application C. ☐ Application requires published notice Content D. Notification and/or concurrent approval by SLO Complete E. Notification and/or concurrent approval by BLM F. Surface owner G. For all of the above, proof of notification or publication is attached, and/or, H. ☐ No notice required 3) **CERTIFICATION:** I hereby certify that the information submitted with this application for administrative approval is accurate and complete to the best of my knowledge. I also understand that no action will be taken on this application until the required information and notifications are submitted to the Division. Note: Statement must be completed by an individual with managerial and/or supervisory capacity. Sarah Mitchell