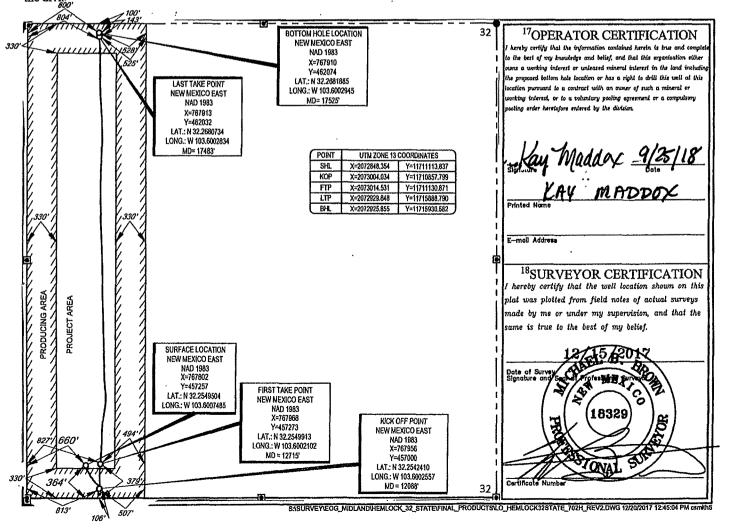

#### - Geological & Engineering Bureau -1220 South St. Francis Drive, Santa Fe, NM 87505 ADMINISTRATIVE APPLICATION CHECKLIST THIS CHECKLIST IS MANDATORY FOR ALL ADMINISTRATIVE APPLICATIONS FOR EXCEPTIONS TO DIVISION RULES AND REGULATIONS WHICH REQUIRE PROCESSING AT THE DIVISION LEVEL IN SANTA FE Applicant: EOG Resources, Inc. OGRID Number: 7377 Well Name: Hemlock 32 State 701H & Others API: 30-025-44343 Pool: WC-025 G-09 S243310P; Upper Wolfcamp & others Pool Code: 98135 SUBMIT ACCURATE AND COMPLETE INFORMATION REQUIRED TO PROCESS THE TYPE OF APPLICATION **INDICATED BELOW** 1) TYPE OF APPLICATION: Check those which apply for [A] A. Location – Spacing Unit – Simultaneous Dedication $\square$ NSL NSP<sub>(PROJECT AREA)</sub> NSP (PRORATION UNIT) $\Box$ SD B. Check one only for [1] or [1] [1] Commingling – Storage – Measurement $\Box$ DHC $\Box$ CTB X PLC ПРС OLS [ II ] Injection – Disposal – Pressure Increase – Enhanced Oil Recovery $\square$ PMX □SWD □ EOR FOR OCD ONLY 2) NOTIFICATION REQUIRED TO: Check those which apply. Notice Complete A. ☐ Offset operators or lease holders B. Royalty, overriding royalty owners, revenue owners Application C. ☐ Application requires published notice Content D. Notification and/or concurrent approval by SLO Complete E. Notification and/or concurrent approval by BLM F. Surface owner G. For all of the above, proof of notification or publication is attached, and/or, H. ☐ No notice required 3) **CERTIFICATION:** I hereby certify that the information submitted with this application for administrative approval is accurate and complete to the best of my knowledge. I also understand that no action will be taken on this application until the required information and notifications are submitted to the Division. Note: Statement must be completed by an individual with managerial and/or supervisory capacity. Sarah Mitchell