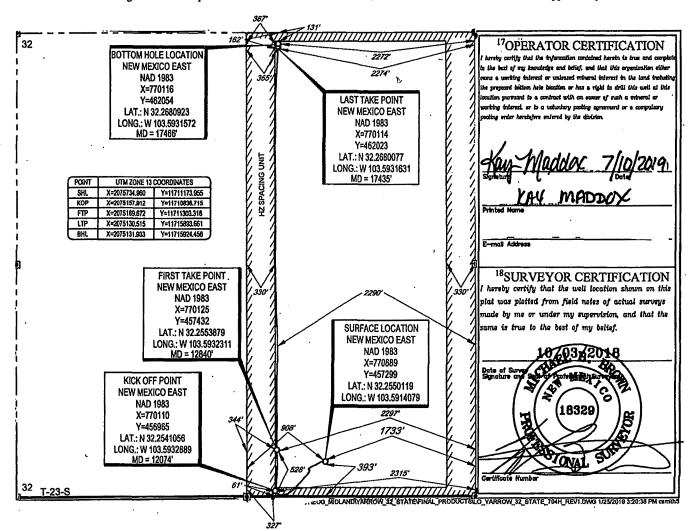

#### - Geological & Engineering Bureau -1220 South St. Francis Drive, Santa Fe, NM 87505 ADMINISTRATIVE APPLICATION CHECKLIST THIS CHECKLIST IS MANDATORY FOR ALL ADMINISTRATIVE APPLICATIONS FOR EXCEPTIONS TO DIVISION RULES AND REGULATIONS WHICH REQUIRE PROCESSING AT THE DIVISION LEVEL IN SANTA FE Applicant: EOG Resources, Inc. OGRID Number: 7377 Well Name: Hemlock 32 State 701H & Others API: 30-025-44343 Pool: WC-025 G-09 S243310P; Upper Wolfcamp & others Pool Code: 98135 SUBMIT ACCURATE AND COMPLETE INFORMATION REQUIRED TO PROCESS THE TYPE OF APPLICATION **INDICATED BELOW** 1) TYPE OF APPLICATION: Check those which apply for [A] A. Location – Spacing Unit – Simultaneous Dedication $\square$ NSL NSP<sub>(PROJECT AREA)</sub> NSP (PRORATION UNIT) $\Box$ SD B. Check one only for [1] or [1] [1] Commingling – Storage – Measurement $\Box$ DHC $\Box$ CTB X PLC ПРС OLS [ II ] Injection – Disposal – Pressure Increase – Enhanced Oil Recovery $\square$ PMX □SWD □ EOR FOR OCD ONLY 2) NOTIFICATION REQUIRED TO: Check those which apply. Notice Complete A. ☐ Offset operators or lease holders B. Royalty, overriding royalty owners, revenue owners Application C. ☐ Application requires published notice Content D. Notification and/or concurrent approval by SLO Complete E. Notification and/or concurrent approval by BLM F. Surface owner G. For all of the above, proof of notification or publication is attached, and/or, H. ☐ No notice required 3) **CERTIFICATION:** I hereby certify that the information submitted with this application for administrative approval is accurate and complete to the best of my knowledge. I also understand that no action will be taken on this application until the required information and notifications are submitted to the Division. Note: Statement must be completed by an individual with managerial and/or supervisory capacity. Sarah Mitchell