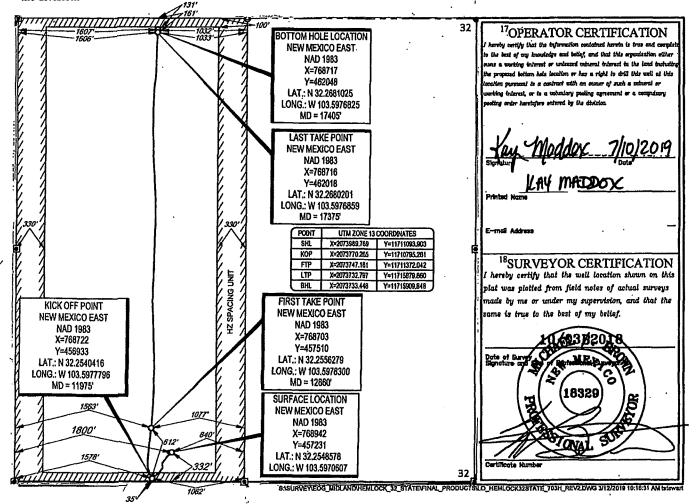

#### - Geological & Engineering Bureau -1220 South St. Francis Drive, Santa Fe, NM 87505 ADMINISTRATIVE APPLICATION CHECKLIST THIS CHECKLIST IS MANDATORY FOR ALL ADMINISTRATIVE APPLICATIONS FOR EXCEPTIONS TO DIVISION RULES AND REGULATIONS WHICH REQUIRE PROCESSING AT THE DIVISION LEVEL IN SANTA FE Applicant: EOG Resources, Inc. OGRID Number: 7377 Well Name: Hemlock 32 State 701H & Others API: 30-025-44343 Pool: WC-025 G-09 S243310P; Upper Wolfcamp & others Pool Code: 98135 SUBMIT ACCURATE AND COMPLETE INFORMATION REQUIRED TO PROCESS THE TYPE OF APPLICATION **INDICATED BELOW** 1) TYPE OF APPLICATION: Check those which apply for [A] A. Location – Spacing Unit – Simultaneous Dedication $\square$ NSL NSP<sub>(PROJECT AREA)</sub> NSP (PRORATION UNIT) $\Box$ SD B. Check one only for [1] or [1] [1] Commingling – Storage – Measurement $\Box$ DHC $\Box$ CTB X PLC ПРС OLS [ II ] Injection – Disposal – Pressure Increase – Enhanced Oil Recovery $\square$ PMX □SWD □ EOR FOR OCD ONLY 2) NOTIFICATION REQUIRED TO: Check those which apply. Notice Complete A. ☐ Offset operators or lease holders B. Royalty, overriding royalty owners, revenue owners Application C. ☐ Application requires published notice Content D. Notification and/or concurrent approval by SLO Complete E. Notification and/or concurrent approval by BLM F. Surface owner G. For all of the above, proof of notification or publication is attached, and/or, H. ☐ No notice required 3) **CERTIFICATION:** I hereby certify that the information submitted with this application for administrative approval is accurate and complete to the best of my knowledge. I also understand that no action will be taken on this application until the required information and notifications are submitted to the Division. Note: Statement must be completed by an individual with managerial and/or supervisory capacity. Sarah Mitchell