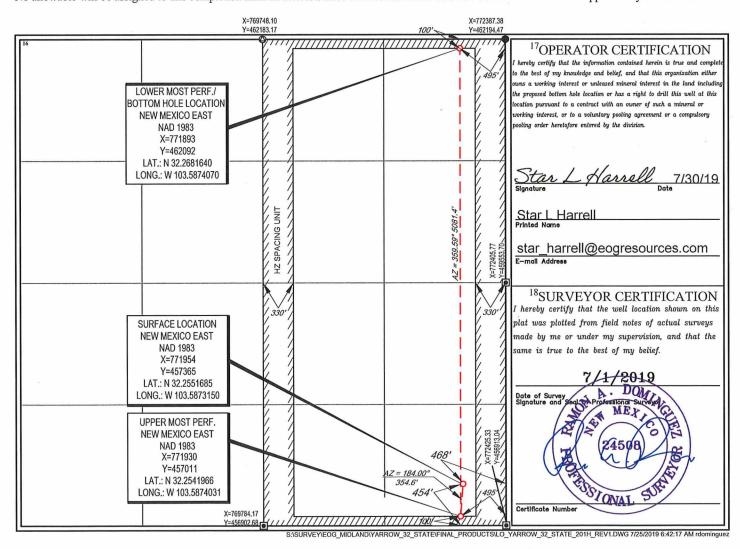

#### - Geological & Engineering Bureau -1220 South St. Francis Drive, Santa Fe, NM 87505 ADMINISTRATIVE APPLICATION CHECKLIST THIS CHECKLIST IS MANDATORY FOR ALL ADMINISTRATIVE APPLICATIONS FOR EXCEPTIONS TO DIVISION RULES AND REGULATIONS WHICH REQUIRE PROCESSING AT THE DIVISION LEVEL IN SANTA FE Applicant: EOG Resources, Inc. OGRID Number: 7377 Well Name: Hemlock 32 State 701H & Others API: 30-025-44343 Pool: WC-025 G-09 S243310P; Upper Wolfcamp & others Pool Code: 98135 SUBMIT ACCURATE AND COMPLETE INFORMATION REQUIRED TO PROCESS THE TYPE OF APPLICATION **INDICATED BELOW** 1) TYPE OF APPLICATION: Check those which apply for [A] A. Location – Spacing Unit – Simultaneous Dedication $\square$ NSL NSP<sub>(PROJECT AREA)</sub> NSP (PRORATION UNIT) $\Box$ SD B. Check one only for [1] or [1] [1] Commingling – Storage – Measurement $\Box$ DHC $\Box$ CTB X PLC ПРС OLS [ II ] Injection – Disposal – Pressure Increase – Enhanced Oil Recovery $\square$ PMX □SWD □ EOR FOR OCD ONLY 2) NOTIFICATION REQUIRED TO: Check those which apply. Notice Complete A. ☐ Offset operators or lease holders B. Royalty, overriding royalty owners, revenue owners Application C. ☐ Application requires published notice Content D. Notification and/or concurrent approval by SLO Complete E. Notification and/or concurrent approval by BLM F. Surface owner G. For all of the above, proof of notification or publication is attached, and/or, H. ☐ No notice required 3) **CERTIFICATION:** I hereby certify that the information submitted with this application for administrative approval is accurate and complete to the best of my knowledge. I also understand that no action will be taken on this application until the required information and notifications are submitted to the Division. Note: Statement must be completed by an individual with managerial and/or supervisory capacity. Sarah Mitchell