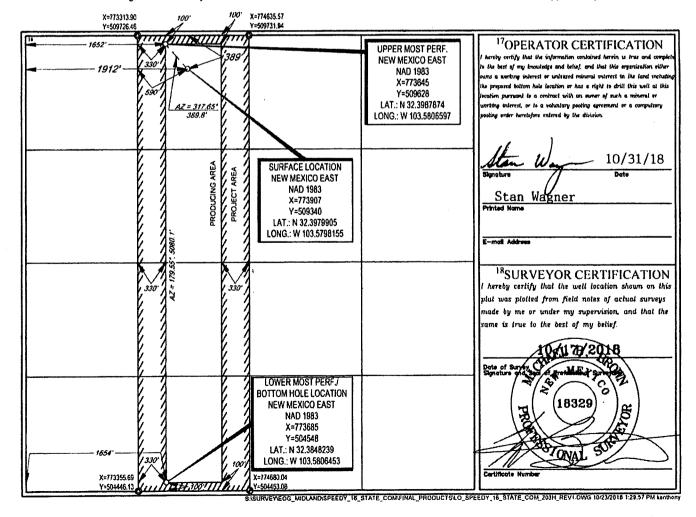

WELL LOCATION AND ACREAGE DEDICATION PLAT

|                                         | API Numbe     |                  |                                  | <sup>1</sup> Pool Code |                                            |                    | <sup>3</sup> Pool Na | ame            |             |
|-----------------------------------------|---------------|------------------|----------------------------------|------------------------|--------------------------------------------|--------------------|----------------------|----------------|-------------|
| 30-02                                   | 5-4           | 5327             | 51                               | .687                   | R                                          | ed Tank; Bone      | Spring.              | East           |             |
| Property C                              |               |                  |                                  |                        | *Property                                  | Name               |                      | '11            | Vell Number |
| 31738                                   | 8             |                  |                                  | SP                     | EEDY 16 S                                  | STATE COM          |                      | #              | #203H       |
| OGRID :                                 | νio.          |                  |                                  |                        | <sup>R</sup> Operator                      |                    |                      | 1              | Elevation   |
| 7377                                    |               |                  |                                  | E(                     | OG RESOUR                                  | RCES, INC.         |                      |                | 3570'       |
|                                         |               |                  |                                  |                        | <sup>10</sup> Surface L                    | ocation            |                      |                |             |
| UL or lot no.                           | Section       | Township         | Range                            | Lot Idn                | Feet from the                              | North/South line   | Feet from the        | East/West line | County      |
| C                                       | 16            | 22-S             | 33-E                             | -                      | 389'                                       | NORTH              | 1912'                | WEST           | LEA         |
|                                         |               | ·                | 11                               | Bottom He              | ole Location If I                          | Different From Sur | face                 |                |             |
| UL or lot no.                           | Section       | Township         | Runge                            | løt fdn                |                                            | North/South line   | Feet from the        | East/West line | County      |
| N                                       | 16            | 22-S             | 33-E                             | -                      | 100'                                       | SOUTH              | 1654'                | WEST           | LEA         |
| <sup>12</sup> Dedicated Acres<br>160.00 | 13 Joint or   | Infill 14Co      | nsolidation Co                   | de <sup>13</sup> Oro   | ler No.                                    |                    |                      |                |             |
| U.I. or lot no. N  11Dedicated Acres    | Section<br>16 | Township<br>22-S | 11 <sub>1</sub><br>Range<br>33-E | Lot Idn                | ple Location If I<br>Feet from the<br>100' | Different From Sur | face                 | East/West line |             |