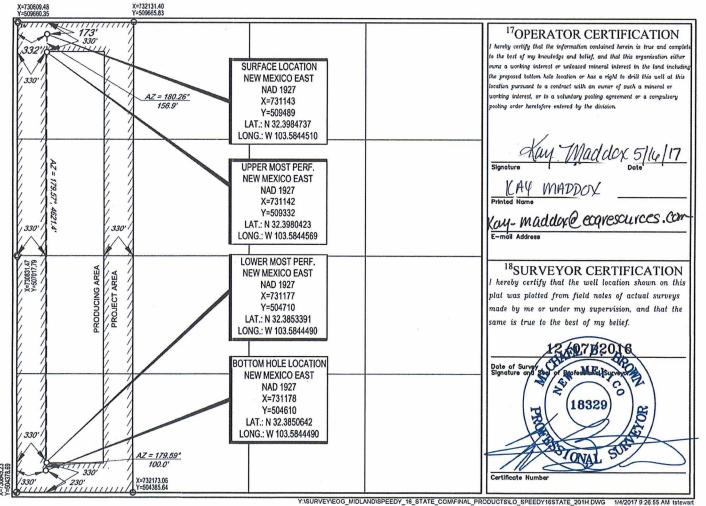

WELL LOCATION AND ACREAGE DEDICATION PLAT

|                                         | API Numbe     |                  |                                  | <sup>1</sup> Pool Code |                                            |                    | <sup>3</sup> Pool Na | ame            |             |
|-----------------------------------------|---------------|------------------|----------------------------------|------------------------|--------------------------------------------|--------------------|----------------------|----------------|-------------|
| 30-02                                   | 5-4           | 5327             | 51                               | .687                   | R                                          | ed Tank; Bone      | Spring.              | East           |             |
| Property C                              |               |                  |                                  |                        | *Property                                  | Name               |                      | '11            | Vell Number |
| 31738                                   | 8             |                  |                                  | SP                     | EEDY 16 S                                  | STATE COM          |                      | #              | #203H       |
| OGRID :                                 | νio.          |                  |                                  |                        | <sup>R</sup> Operator                      |                    |                      | 1              | Elevation   |
| 7377                                    |               |                  |                                  | E(                     | OG RESOUR                                  | RCES, INC.         |                      |                | 3570'       |
|                                         |               |                  |                                  |                        | <sup>10</sup> Surface L                    | ocation            |                      |                |             |
| UL or lot no.                           | Section       | Township         | Range                            | Lot Idn                | Feet from the                              | North/South line   | Feet from the        | East/West line | County      |
| C                                       | 16            | 22-S             | 33-E                             | -                      | 389'                                       | NORTH              | 1912'                | WEST           | LEA         |
|                                         |               | ·                | 11                               | Bottom He              | ole Location If I                          | Different From Sur | face                 |                |             |
| UL or lot no.                           | Section       | Township         | Runge                            | løt fdn                |                                            | North/South line   | Feet from the        | East/West line | County      |
| N                                       | 16            | 22-S             | 33-E                             | -                      | 100'                                       | SOUTH              | 1654'                | WEST           | LEA         |
| <sup>12</sup> Dedicated Acres<br>160.00 | 13 Joint or   | Infill 14Co      | nsolidation Co                   | de <sup>13</sup> Oro   | ler No.                                    |                    |                      |                |             |
| U.I. or lot no. N  11Dedicated Acres    | Section<br>16 | Township<br>22-S | 11 <sub>1</sub><br>Range<br>33-E | Lot Idn                | ple Location If I<br>Feet from the<br>100' | Different From Sur | face                 | East/West line |             |