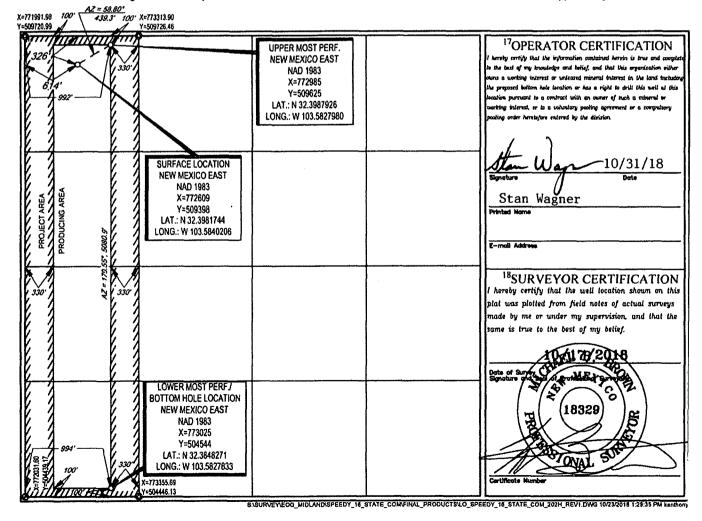

AMENDED REPOR'

|                                         | 'API Numbe |                                                                                                                                                                                                                                                                                                                                                                                                                                                                                                                                                                                                                                                                                                                     | 1               | Pool Code             | 1                        |                    | Pool Nam      | e              |            |
|-----------------------------------------|------------|---------------------------------------------------------------------------------------------------------------------------------------------------------------------------------------------------------------------------------------------------------------------------------------------------------------------------------------------------------------------------------------------------------------------------------------------------------------------------------------------------------------------------------------------------------------------------------------------------------------------------------------------------------------------------------------------------------------------|-----------------|-----------------------|--------------------------|--------------------|---------------|----------------|------------|
| 30-025                                  | 5-49       | 326                                                                                                                                                                                                                                                                                                                                                                                                                                                                                                                                                                                                                                                                                                                 | 5168            | 87                    | Red                      | i Tank; Bone       | Spring, Ea    | ıst            |            |
| <sup>4</sup> Property C                 | ode        |                                                                                                                                                                                                                                                                                                                                                                                                                                                                                                                                                                                                                                                                                                                     |                 |                       | <sup>3</sup> Property Na | ime                |               | °W.            | ell Number |
| 317388                                  | 8          |                                                                                                                                                                                                                                                                                                                                                                                                                                                                                                                                                                                                                                                                                                                     |                 | SPE                   | EDY 16 S'                | TATE COM           |               | #              | 202H       |
| OGRID N                                 | Vo.        |                                                                                                                                                                                                                                                                                                                                                                                                                                                                                                                                                                                                                                                                                                                     |                 |                       | Operator Na              | ume                |               | 7              | Elevation  |
| 7377                                    |            |                                                                                                                                                                                                                                                                                                                                                                                                                                                                                                                                                                                                                                                                                                                     |                 | EOG                   | G RESOURC                | CES, INC.          |               | 3              | 577'       |
| <u> </u>                                | 1          | ······································                                                                                                                                                                                                                                                                                                                                                                                                                                                                                                                                                                                                                                                                              |                 |                       | <sup>10</sup> Surface Lo | cation             |               |                |            |
| UL or lot no.                           | Section    | Township                                                                                                                                                                                                                                                                                                                                                                                                                                                                                                                                                                                                                                                                                                            | Range           | Lot Idn               | Feet from the            | North/South line   | Feet from the | Enst/West line | County     |
| D                                       | 16         | 22-S                                                                                                                                                                                                                                                                                                                                                                                                                                                                                                                                                                                                                                                                                                                | 33-E            | -                     | 326'                     | NORTH              | 614'          | WEST           | LEA        |
|                                         |            | <del>                                                                                                                                                                                                                                                                                                                                                                                                                                                                                                                                                                                                                                                                                                        </del> | 11 <sub>B</sub> | Bottom Hole           | Location If Di           | ifferent From Surf | ace           |                |            |
| UL or lot no.                           | Section    | Township                                                                                                                                                                                                                                                                                                                                                                                                                                                                                                                                                                                                                                                                                                            | Range           | Lot Ids               | Feet from the            | North/South line   | Feet from the | Enst/West line | County     |
| M                                       | 16         | 22-S                                                                                                                                                                                                                                                                                                                                                                                                                                                                                                                                                                                                                                                                                                                | 33-E            | -                     | 100'                     | SOUTH              | 994'          | WEST           | LEA        |
| <sup>12</sup> Dedicated Acres<br>160.00 | DJoint or  | Infill 14Co                                                                                                                                                                                                                                                                                                                                                                                                                                                                                                                                                                                                                                                                                                         | nsolidation Cod | e <sup>IS</sup> Order | No.                      |                    | <u></u>       |                |            |