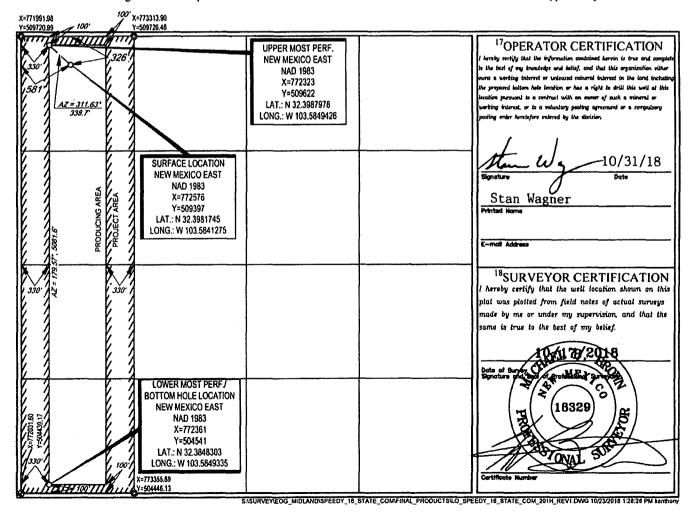

State of New Mexico
Energy, Minerals & Natural Resources
Department
OIL CONSERVATION DIVISION
1220 South St. Francis Dr. Santa Fe, NM 87505

AMENDED REPORT

|                        |               | W           | ELL LO                                 | CATIO                 | N AND ACR        | EAGE DEDICA       | ATION PLAT    | Γ              |                                       |
|------------------------|---------------|-------------|----------------------------------------|-----------------------|------------------|-------------------|---------------|----------------|---------------------------------------|
|                        | API Number    | r .         |                                        | Pool Code             |                  |                   | Pool Nan      | 16             |                                       |
| 30-02                  | 5- 43         | 325         | 516                                    | 87                    | Re               | d Tank; Bone      | Spring, Ea    | ast            |                                       |
| *Property (            | Code          | <del></del> |                                        |                       | Property N       |                   |               |                | Vell Number                           |
| 31738                  | 8             |             |                                        | SP                    | EEDY 16 S        | TATE COM          |               | #              | #201H                                 |
| OGRID                  | No.           |             | ······································ |                       | Operator ?       | iame              |               |                | Elevation                             |
| 7377                   | 1             |             |                                        | EO                    | G RESOUR         | CES, INC.         |               |                | 3575'                                 |
|                        |               |             |                                        |                       | 10 Surface Le    | ocation           |               |                |                                       |
| UL or lot no.          | Section       | Township    | Range                                  | Lot Idn               | Feet from the    | North/South line  | Feet from the | Eust/West line | County                                |
| D                      | 16            | 22-S        | 33-E                                   | -                     | 326'             | NORTH             | 581'          | WEST           | LEA                                   |
|                        |               | L           | 11                                     | Bottom Ho             | le Location If D | ifferent From Sur | face          |                | · · · · · · · · · · · · · · · · · · · |
| Ul. or lat no.         | Section       | Township    | Range                                  | Lot Idn               | Feet from the    | North/South line  | Feet from the | East/West line | County                                |
| M                      | 16            | 22-S        | 33-E                                   | -                     | 100'             | SOUTH             | 330'          | WEST           | LEA                                   |
| Dedicated Acres 160.00 | 13 Joint or 1 | Infill 14Co | nsolidation Co                         | de <sup>15</sup> Orde | er No.           | •                 |               | -              |                                       |