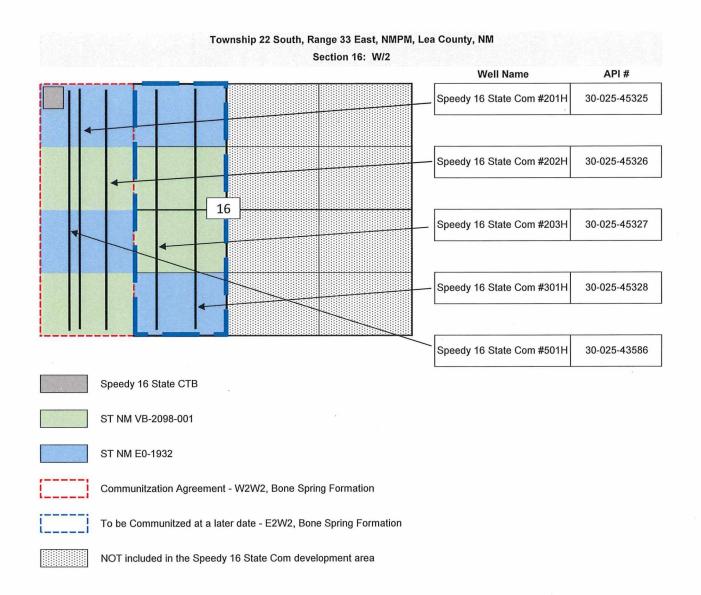

### **GENERAL INFORMATION:**

- State of New Mexico lease VB-2098-0001 covers 280.00 acres, being the S/2 N/2, NE/4 SW/4, SW/4, SE/4 SE/4 of Section 16 in Township 22 South, Range 33 East, Lea County, New Mexico
- State of New Mexico lease EO-1932-0001 includes 360.00 acres being the N/2 N/2, NW/4 SW/4, SE/4 SW/4, W/2 SE/4, NE/4 SE/4 of Section 16 in Township 22 South, Range 33 East, Lea County, New Mexico
- The central tank battery to service the subject wells is located in the NW/4 NW/4 (Unit D) of Section 16-22S-33E on State of New Mexico Lease E0-1932-0001.
- An application to commingle production from the subject wells is being submitted to the NMOCD and the New Mexico State Land Office.
- Enclosed herewith is (1) a map that displays the leases, the location of the subject wells, and the proposed CTB, (2) a process flow diagram, (3) and the C-102 plat for each of the wells.

# APPLICATION FOR, COMMINGLING AT A COMMON CENTRAL TANK BATTERY Proposal **SPEEDY 16 SC CTB**:

EOG Resources, Inc. is requesting approval to commingle the following wells in a common central tank battery:

State of New Mexico Lease VB-2098-1, E0-1932-1

| State of New Mexico Lease VD-2030-1, LO-1332-1                                                                                                                                                                                                                                                                                                                                                                                                                                                                                                                                                                                                                                                                                                                                                                                                                                                                                                                                                                                                                                                                                                                                                                                                                                                                                                                                                                                                                                                                                                                                                                                                                                                                                                                                                                                                                                                                                                                                                                                                                                                                                 | 0.00-1, LO-1.322-1 |                               |                                     |           |         |                   |        |       |
|--------------------------------------------------------------------------------------------------------------------------------------------------------------------------------------------------------------------------------------------------------------------------------------------------------------------------------------------------------------------------------------------------------------------------------------------------------------------------------------------------------------------------------------------------------------------------------------------------------------------------------------------------------------------------------------------------------------------------------------------------------------------------------------------------------------------------------------------------------------------------------------------------------------------------------------------------------------------------------------------------------------------------------------------------------------------------------------------------------------------------------------------------------------------------------------------------------------------------------------------------------------------------------------------------------------------------------------------------------------------------------------------------------------------------------------------------------------------------------------------------------------------------------------------------------------------------------------------------------------------------------------------------------------------------------------------------------------------------------------------------------------------------------------------------------------------------------------------------------------------------------------------------------------------------------------------------------------------------------------------------------------------------------------------------------------------------------------------------------------------------------|--------------------|-------------------------------|-------------------------------------|-----------|---------|-------------------|--------|-------|
| Well Name                                                                                                                                                                                                                                                                                                                                                                                                                                                                                                                                                                                                                                                                                                                                                                                                                                                                                                                                                                                                                                                                                                                                                                                                                                                                                                                                                                                                                                                                                                                                                                                                                                                                                                                                                                                                                                                                                                                                                                                                                                                                                                                      | Location           | API#                          | Pool                                | Status    | Oil BPD | Oil BPD Gravities | MSCFPD | BTU   |
| Speedy 16 State Com #201H                                                                                                                                                                                                                                                                                                                                                                                                                                                                                                                                                                                                                                                                                                                                                                                                                                                                                                                                                                                                                                                                                                                                                                                                                                                                                                                                                                                                                                                                                                                                                                                                                                                                                                                                                                                                                                                                                                                                                                                                                                                                                                      | D-16 22S-33E       | 30-025-45325                  | [51687] Red Tank; Bone Spring, East | Permitted | *300    | *44               | *350   | *1333 |
| Speedy 16 State Com #202H                                                                                                                                                                                                                                                                                                                                                                                                                                                                                                                                                                                                                                                                                                                                                                                                                                                                                                                                                                                                                                                                                                                                                                                                                                                                                                                                                                                                                                                                                                                                                                                                                                                                                                                                                                                                                                                                                                                                                                                                                                                                                                      | D-16 22S-33E       | 30-025-45326                  | [51687] Red Tank; Bone Spring, East | Permitted | *300    | *44               | *350   | *1333 |
| Speedy 16 State Com #203H                                                                                                                                                                                                                                                                                                                                                                                                                                                                                                                                                                                                                                                                                                                                                                                                                                                                                                                                                                                                                                                                                                                                                                                                                                                                                                                                                                                                                                                                                                                                                                                                                                                                                                                                                                                                                                                                                                                                                                                                                                                                                                      | C-16-225-33E       | 30-025-45327                  | [51687] Red Tank; Bone Spring, East | Permitted | *300    | *44               | *350   | *1333 |
| Speedy 16 State Com #301H                                                                                                                                                                                                                                                                                                                                                                                                                                                                                                                                                                                                                                                                                                                                                                                                                                                                                                                                                                                                                                                                                                                                                                                                                                                                                                                                                                                                                                                                                                                                                                                                                                                                                                                                                                                                                                                                                                                                                                                                                                                                                                      | C-16-22S-33E       | 30-025-45328                  | [51687] Red Tank; Bone Spring, East | Permitted | *300    | *44               | *350   | *1333 |
| Speedy 16 State Com 501H                                                                                                                                                                                                                                                                                                                                                                                                                                                                                                                                                                                                                                                                                                                                                                                                                                                                                                                                                                                                                                                                                                                                                                                                                                                                                                                                                                                                                                                                                                                                                                                                                                                                                                                                                                                                                                                                                                                                                                                                                                                                                                       | D-16 22S-33E       | 30-025-43586                  | [51687] Red Tank; Bone Spring, East | Producing | 219     | 37                | 241    | 1255  |
| * Fast and a second for the contract of the co | 2   c              | c 2  0,11, 020 dt 0200 220 d. | priority of                         |           |         |                   |        |       |