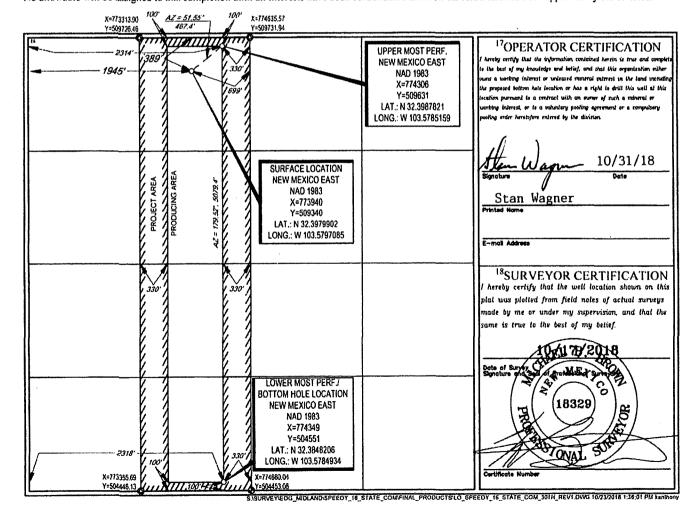

State of New Mexico
Energy, Minerals & Natural Resources
Department
OIL CONSERVATION DIVISION
1220 South St. Francis Dr. Santa Fe, NM 87505

AMENDED REPORT

|                        |               | W           | ELL LO                                 | CATIO                 | N AND ACR        | EAGE DEDICA       | ATION PLAT    | Γ              |                                       |
|------------------------|---------------|-------------|----------------------------------------|-----------------------|------------------|-------------------|---------------|----------------|---------------------------------------|
|                        | API Number    | r .         |                                        | Pool Code             |                  |                   | Pool Nan      | 16             |                                       |
| 30-02                  | 5- 43         | 325         | 516                                    | 87                    | Re               | d Tank; Bone      | Spring, Ea    | ast            |                                       |
| *Property (            | Code          | <del></del> |                                        |                       | Property N       |                   |               |                | Vell Number                           |
| 31738                  | 8             |             |                                        | SP                    | EEDY 16 S        | TATE COM          |               | #              | #201H                                 |
| OGRID                  | No.           |             | ······································ |                       | Operator ?       | iame              |               |                | Elevation                             |
| 7377                   | 1             |             |                                        | EO                    | G RESOUR         | CES, INC.         |               |                | 3575'                                 |
|                        |               |             |                                        |                       | 10 Surface Le    | ocation           |               |                |                                       |
| UL or lot no.          | Section       | Township    | Range                                  | Lot Idn               | Feet from the    | North/South line  | Feet from the | Eust/West line | County                                |
| D                      | 16            | 22-S        | 33-E                                   | -                     | 326'             | NORTH             | 581'          | WEST           | LEA                                   |
|                        |               | L           | 11                                     | Bottom Ho             | le Location If D | ifferent From Sur | face          |                | · · · · · · · · · · · · · · · · · · · |
| Ul. or lat no.         | Section       | Township    | Range                                  | Lot Idn               | Feet from the    | North/South line  | Feet from the | East/West line | County                                |
| M                      | 16            | 22-S        | 33-E                                   | -                     | 100'             | SOUTH             | 330'          | WEST           | LEA                                   |
| Dedicated Acres 160.00 | 13 Joint or 1 | Infill 14Co | nsolidation Co                         | de <sup>15</sup> Orde | er No.           | •                 |               | -              |                                       |