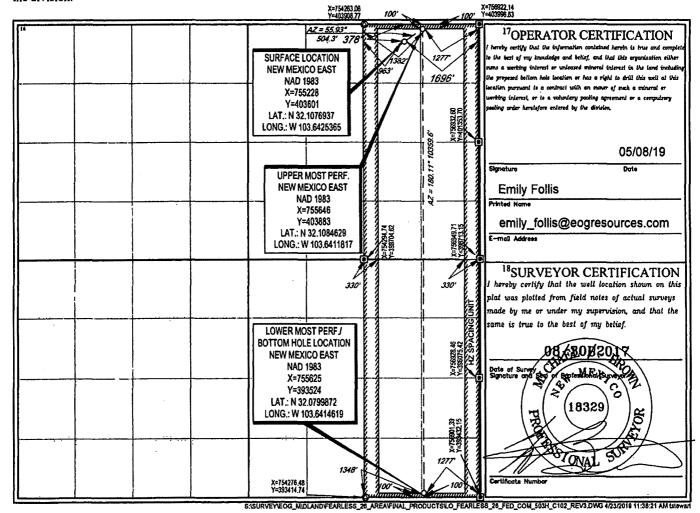

| Feet from the             | North/South line  | Feet from the         | East/West ilne                          | County      |
| P                                       | 35            | 25-S      | 32-E             | -                               | 100'                      | SOUTH             | 1277'                 | EAST                                    | LEA         |
| <sup>13</sup> Dedicated Acres<br>640.00 | 13 Joint or 1 | nfill 13C | onsolidation Cod | e <sup>[5</sup> Order           | No.                       |                   |                       |                                         |             |

No allowable will be assigned to this completion until all interests have been consolidated or a non-standard unit has been approved by the division.



District I
1625 N. French Dr., Hobbs, NM 88240
Phones: (575) 393-6161 Fax: (575) 393-0720
District II
811 S. First St., Artesia, NM 88210
Phone: (575) 748-1283 Fax: (575) 748-9720
District III
1000 Rio Brazos Road, Aztec, NM 87410
Phone: (505) 334-6178 Fax: (505) 334-6170
District IV
1220 S. St. Francis Dr., Santa Fe, NM 87505

Phone: (505) 476-3460 Fax: (505) 476-3462

# State of New Mexico Energy, Minerals & Natural Resources Department OIL CONSERVATION DIVISION 1220 South St. Francis Dr. Santa Fe, NM 87505

FORM C-102 Revised August 1, 2011 Submit one copy to appropriate District Office

■ AMENDED REPORT

WELL LOCATION AND ACREAGE DEDICATION PLAT API Number Pool Code 3002545506 Property Code FEARLESS 26 FED COM 504H Operator Name Elevation 7377 EOG RESOURCES, INC. 3399 10 Surface Loca