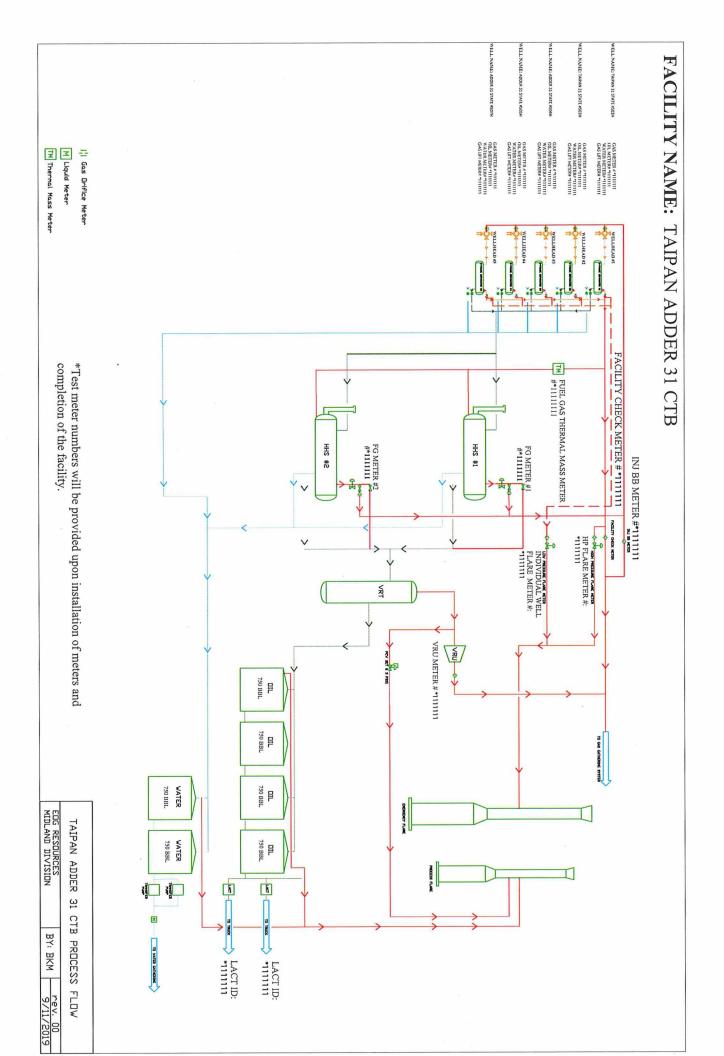

| NEW MEXICO OIL CONSERVA                                                                                                                                                                                                      | ATION DIVISION                  |
|------------------------------------------------------------------------------------------------------------------------------------------------------------------------------------------------------------------------------|---------------------------------|
| - Geological & Engineering<br>1220 South St. Francis Drive, Santo                                                                                                                                                            |                                 |
|                                                                                                                                                                                                                              | Observance of the               |
| ADMINISTRATIVE APPLICATION                                                                                                                                                                                                   |                                 |
| THIS CHECKLIST IS MANDATORY FOR ALL ADMINISTRATIVE APPLICA' REGULATIONS WHICH REQUIRE PROCESSING AT THE I                                                                                                                    |                                 |
| Applicant: EOG Resources, Inc                                                                                                                                                                                                | OGRID Number: 7377              |
| Well Name: Taipan 31 State 502H & others                                                                                                                                                                                     | API: 30-025-46037               |
| Pool: WC-025 G-07 \$243225C                                                                                                                                                                                                  | Pool Code: [97964]              |
| SUBMIT ACCURATE AND COMPLETE INFORMATION REQUIR                                                                                                                                                                              |                                 |
| 1) TYPE OF APPLICATION: Check those which apply for [A] A. Location – Spacing Unit – Simultaneous Dedication  NSL NSP (PROJECT AREA) NSP                                                                                     |                                 |
| B. Check one only for [1] or [11]  [1] Commingling – Storage – Measurement  DHC \CTB PLC PC O  [11] Injection – Disposal – Pressure Increase – Enha WFX PMX SWD IPI C                                                        | inced Oil Recovery              |
| 2) NOTIFICATION REQUIRED TO: Check those which apply.                                                                                                                                                                        |                                 |
| A. Offset operators or lease holders                                                                                                                                                                                         |                                 |
| <ul><li>B.  Royalty, overriding royalty owners, revenue own</li><li>C. Application requires published notice</li></ul>                                                                                                       | / Application                   |
| D. ☐ Notification and/or concurrent approval by SLC                                                                                                                                                                          | Content                         |
| E. Notification and/or concurrent approval by BL/                                                                                                                                                                            |                                 |
| <ul> <li>F. Surface owner</li> <li>G. For all of the above, proof of notification or put</li> <li>H. No notice required</li> </ul>                                                                                           | olication is attached, and/or,  |
| 3) <b>CERTIFICATION:</b> I hereby certify that the information sub administrative approval is <b>accurate</b> and <b>complete</b> to the understand that <b>no action</b> will be taken on this application of this process. | ne best of my knowledge. I also |