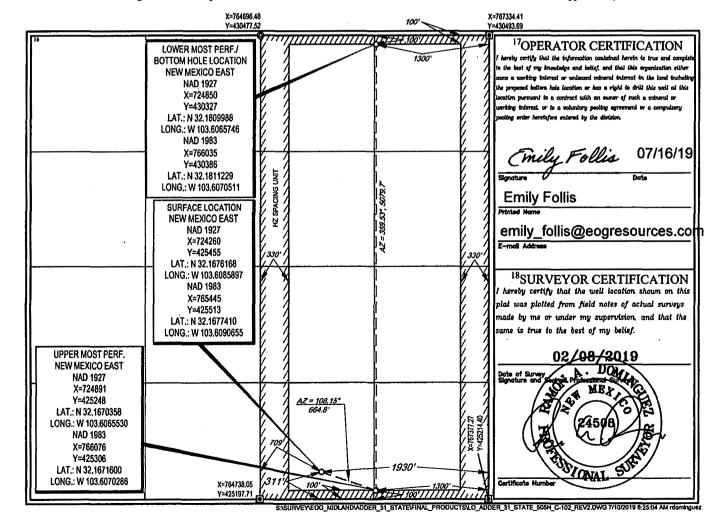

| NEW MEXICO OIL CONSERVA                                                                                                                                                                                                      | ATION DIVISION                  |
|------------------------------------------------------------------------------------------------------------------------------------------------------------------------------------------------------------------------------|---------------------------------|
| - Geological & Engineering<br>1220 South St. Francis Drive, Santo                                                                                                                                                            |                                 |
|                                                                                                                                                                                                                              | Observance of the               |
| ADMINISTRATIVE APPLICATION                                                                                                                                                                                                   |                                 |
| THIS CHECKLIST IS MANDATORY FOR ALL ADMINISTRATIVE APPLICA' REGULATIONS WHICH REQUIRE PROCESSING AT THE I                                                                                                                    |                                 |
| Applicant: EOG Resources, Inc                                                                                                                                                                                                | OGRID Number: 7377              |
| Well Name: Taipan 31 State 502H & others                                                                                                                                                                                     | API: 30-025-46037               |
| Pool: WC-025 G-07 \$243225C                                                                                                                                                                                                  | Pool Code: [97964]              |
| SUBMIT ACCURATE AND COMPLETE INFORMATION REQUIR                                                                                                                                                                              |                                 |
| 1) TYPE OF APPLICATION: Check those which apply for [A] A. Location – Spacing Unit – Simultaneous Dedication  NSL NSP (PROJECT AREA) NSP                                                                                     |                                 |
| B. Check one only for [1] or [11]  [1] Commingling – Storage – Measurement  DHC \CTB PLC PC O  [11] Injection – Disposal – Pressure Increase – Enha WFX PMX SWD IPI C                                                        | inced Oil Recovery              |
| 2) NOTIFICATION REQUIRED TO: Check those which apply.                                                                                                                                                                        |                                 |
| A. Offset operators or lease holders                                                                                                                                                                                         |                                 |
| <ul><li>B.  Royalty, overriding royalty owners, revenue own</li><li>C. Application requires published notice</li></ul>                                                                                                       | / Application                   |
| D. ☐ Notification and/or concurrent approval by SLC                                                                                                                                                                          | Content                         |
| E. Notification and/or concurrent approval by BL/                                                                                                                                                                            |                                 |
| <ul> <li>F. Surface owner</li> <li>G. For all of the above, proof of notification or put</li> <li>H. No notice required</li> </ul>                                                                                           | olication is attached, and/or,  |
| 3) <b>CERTIFICATION:</b> I hereby certify that the information sub administrative approval is <b>accurate</b> and <b>complete</b> to the understand that <b>no action</b> will be taken on this application of this process. | ne best of my knowledge. I also |