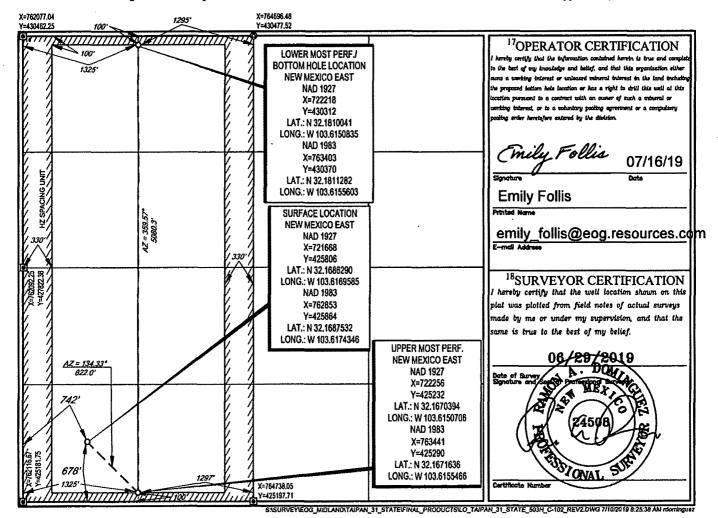

| NEW MEXICO OIL CONSERVA                                                                                                                                                                                                      | ATION DIVISION                  |
|------------------------------------------------------------------------------------------------------------------------------------------------------------------------------------------------------------------------------|---------------------------------|
| - Geological & Engineering<br>1220 South St. Francis Drive, Santo                                                                                                                                                            |                                 |
|                                                                                                                                                                                                                              | Observance of the               |
| ADMINISTRATIVE APPLICATION                                                                                                                                                                                                   |                                 |
| THIS CHECKLIST IS MANDATORY FOR ALL ADMINISTRATIVE APPLICA' REGULATIONS WHICH REQUIRE PROCESSING AT THE I                                                                                                                    |                                 |
| Applicant: EOG Resources, Inc                                                                                                                                                                                                | OGRID Number: 7377              |
| Well Name: Taipan 31 State 502H & others                                                                                                                                                                                     | API: 30-025-46037               |
| Pool: WC-025 G-07 \$243225C                                                                                                                                                                                                  | Pool Code: [97964]              |
| SUBMIT ACCURATE AND COMPLETE INFORMATION REQUIR                                                                                                                                                                              |                                 |
| 1) TYPE OF APPLICATION: Check those which apply for [A] A. Location – Spacing Unit – Simultaneous Dedication  NSL NSP (PROJECT AREA) NSP                                                                                     |                                 |
| B. Check one only for [1] or [11]  [1] Commingling – Storage – Measurement  DHC \CTB PLC PC O  [11] Injection – Disposal – Pressure Increase – Enha WFX PMX SWD IPI C                                                        | inced Oil Recovery              |
| 2) NOTIFICATION REQUIRED TO: Check those which apply.                                                                                                                                                                        |                                 |
| A. Offset operators or lease holders                                                                                                                                                                                         |                                 |
| <ul><li>B.  Royalty, overriding royalty owners, revenue own</li><li>C. Application requires published notice</li></ul>                                                                                                       | / Application                   |
| D. ☐ Notification and/or concurrent approval by SLC                                                                                                                                                                          | Content                         |
| E. Notification and/or concurrent approval by BL/                                                                                                                                                                            |                                 |
| <ul> <li>F. Surface owner</li> <li>G. For all of the above, proof of notification or put</li> <li>H. No notice required</li> </ul>                                                                                           | olication is attached, and/or,  |
| 3) <b>CERTIFICATION:</b> I hereby certify that the information sub administrative approval is <b>accurate</b> and <b>complete</b> to the understand that <b>no action</b> will be taken on this application of this process. | ne best of my knowledge. I also |