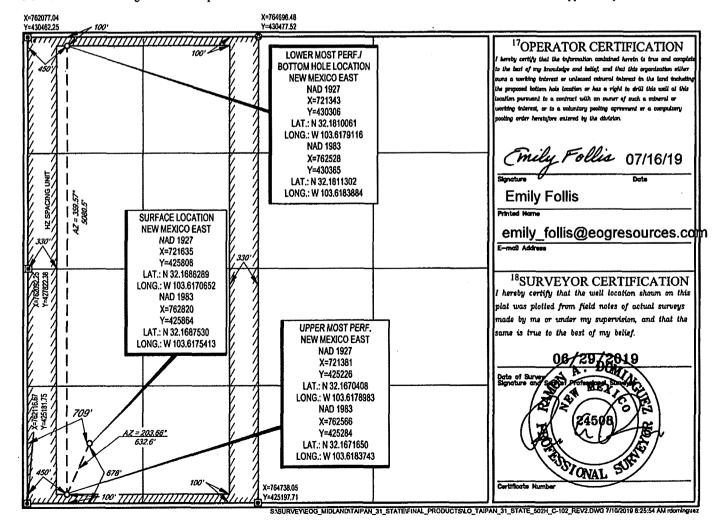

| NEW MEXICO OIL CONSERVA                                                                                                                                                                                                      | ATION DIVISION                  |
|------------------------------------------------------------------------------------------------------------------------------------------------------------------------------------------------------------------------------|---------------------------------|
| - Geological & Engineering<br>1220 South St. Francis Drive, Santo                                                                                                                                                            |                                 |
|                                                                                                                                                                                                                              | Observance of the               |
| ADMINISTRATIVE APPLICATION                                                                                                                                                                                                   |                                 |
| THIS CHECKLIST IS MANDATORY FOR ALL ADMINISTRATIVE APPLICA' REGULATIONS WHICH REQUIRE PROCESSING AT THE I                                                                                                                    |                                 |
| Applicant: EOG Resources, Inc                                                                                                                                                                                                | OGRID Number: 7377              |
| Well Name: Taipan 31 State 502H & others                                                                                                                                                                                     | API: 30-025-46037               |
| Pool: WC-025 G-07 \$243225C                                                                                                                                                                                                  | Pool Code: [97964]              |
| SUBMIT ACCURATE AND COMPLETE INFORMATION REQUIR                                                                                                                                                                              |                                 |
| 1) TYPE OF APPLICATION: Check those which apply for [A] A. Location – Spacing Unit – Simultaneous Dedication  NSL NSP (PROJECT AREA) NSP                                                                                     |                                 |
| B. Check one only for [1] or [11]  [1] Commingling – Storage – Measurement  DHC \CTB PLC PC O  [11] Injection – Disposal – Pressure Increase – Enha WFX PMX SWD IPI C                                                        | inced Oil Recovery              |
| 2) NOTIFICATION REQUIRED TO: Check those which apply.                                                                                                                                                                        |                                 |
| A. Offset operators or lease holders                                                                                                                                                                                         |                                 |
| <ul><li>B.  Royalty, overriding royalty owners, revenue own</li><li>C. Application requires published notice</li></ul>                                                                                                       | / Application                   |
| D. ☐ Notification and/or concurrent approval by SLC                                                                                                                                                                          | Content                         |
| E. Notification and/or concurrent approval by BL/                                                                                                                                                                            |                                 |
| <ul> <li>F. Surface owner</li> <li>G. For all of the above, proof of notification or put</li> <li>H. No notice required</li> </ul>                                                                                           | olication is attached, and/or,  |
| 3) <b>CERTIFICATION:</b> I hereby certify that the information sub administrative approval is <b>accurate</b> and <b>complete</b> to the understand that <b>no action</b> will be taken on this application of this process. | ne best of my knowledge. I also |