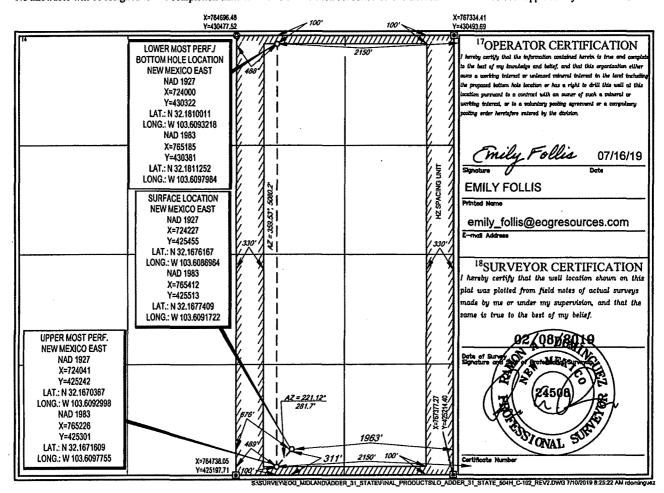

| NEW MEXICO OIL CONSERVA                                                                                                                                                                                                      | ATION DIVISION                  |
|------------------------------------------------------------------------------------------------------------------------------------------------------------------------------------------------------------------------------|---------------------------------|
| - Geological & Engineering<br>1220 South St. Francis Drive, Santo                                                                                                                                                            |                                 |
|                                                                                                                                                                                                                              | Observance of the               |
| ADMINISTRATIVE APPLICATION                                                                                                                                                                                                   |                                 |
| THIS CHECKLIST IS MANDATORY FOR ALL ADMINISTRATIVE APPLICA' REGULATIONS WHICH REQUIRE PROCESSING AT THE I                                                                                                                    |                                 |
| Applicant: EOG Resources, Inc                                                                                                                                                                                                | OGRID Number: 7377              |
| Well Name: Taipan 31 State 502H & others                                                                                                                                                                                     | API: 30-025-46037               |
| Pool: WC-025 G-07 \$243225C                                                                                                                                                                                                  | Pool Code: [97964]              |
| SUBMIT ACCURATE AND COMPLETE INFORMATION REQUIR                                                                                                                                                                              |                                 |
| 1) TYPE OF APPLICATION: Check those which apply for [A] A. Location – Spacing Unit – Simultaneous Dedication  NSL NSP (PROJECT AREA) NSP                                                                                     |                                 |
| B. Check one only for [1] or [11]  [1] Commingling – Storage – Measurement  DHC \CTB PLC PC O  [11] Injection – Disposal – Pressure Increase – Enha WFX PMX SWD IPI C                                                        | inced Oil Recovery              |
| 2) NOTIFICATION REQUIRED TO: Check those which apply.                                                                                                                                                                        |                                 |
| A. Offset operators or lease holders                                                                                                                                                                                         |                                 |
| <ul><li>B.  Royalty, overriding royalty owners, revenue own</li><li>C. Application requires published notice</li></ul>                                                                                                       | / Application                   |
| D. ☐ Notification and/or concurrent approval by SLC                                                                                                                                                                          | Content                         |
| E. Notification and/or concurrent approval by BL/                                                                                                                                                                            |                                 |
| <ul> <li>F. Surface owner</li> <li>G. For all of the above, proof of notification or put</li> <li>H. No notice required</li> </ul>                                                                                           | olication is attached, and/or,  |
| 3) <b>CERTIFICATION:</b> I hereby certify that the information sub administrative approval is <b>accurate</b> and <b>complete</b> to the understand that <b>no action</b> will be taken on this application of this process. | ne best of my knowledge. I also |