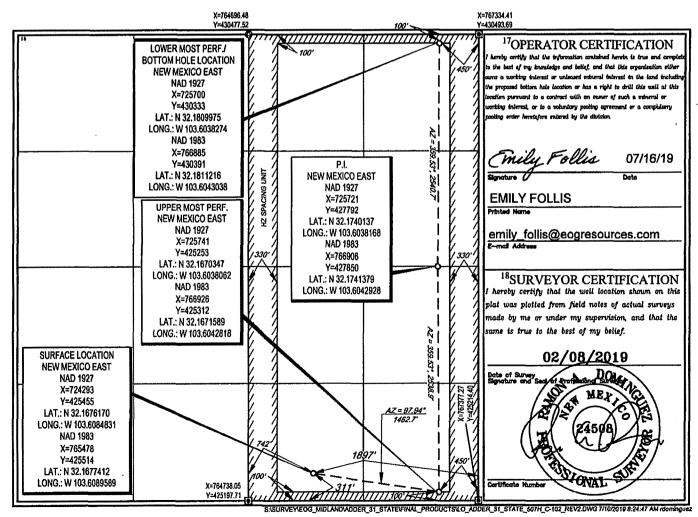

| NEW MEXICO OIL CONSERVA                                                                                                                                                                                                      | ATION DIVISION                  |
|------------------------------------------------------------------------------------------------------------------------------------------------------------------------------------------------------------------------------|---------------------------------|
| - Geological & Engineering<br>1220 South St. Francis Drive, Santo                                                                                                                                                            |                                 |
|                                                                                                                                                                                                                              | Observance of the               |
| ADMINISTRATIVE APPLICATION                                                                                                                                                                                                   |                                 |
| THIS CHECKLIST IS MANDATORY FOR ALL ADMINISTRATIVE APPLICA' REGULATIONS WHICH REQUIRE PROCESSING AT THE I                                                                                                                    |                                 |
| Applicant: EOG Resources, Inc                                                                                                                                                                                                | OGRID Number: 7377              |
| Well Name: Taipan 31 State 502H & others                                                                                                                                                                                     | API: 30-025-46037               |
| Pool: WC-025 G-07 \$243225C                                                                                                                                                                                                  | Pool Code: [97964]              |
| SUBMIT ACCURATE AND COMPLETE INFORMATION REQUIR                                                                                                                                                                              |                                 |
| 1) TYPE OF APPLICATION: Check those which apply for [A] A. Location – Spacing Unit – Simultaneous Dedication  NSL NSP (PROJECT AREA) NSP                                                                                     |                                 |
| B. Check one only for [1] or [11]  [1] Commingling – Storage – Measurement  DHC \CTB PLC PC O  [11] Injection – Disposal – Pressure Increase – Enha WFX PMX SWD IPI C                                                        | inced Oil Recovery              |
| 2) NOTIFICATION REQUIRED TO: Check those which apply.                                                                                                                                                                        |                                 |
| A. Offset operators or lease holders                                                                                                                                                                                         |                                 |
| <ul><li>B.  Royalty, overriding royalty owners, revenue own</li><li>C. Application requires published notice</li></ul>                                                                                                       | / Application                   |
| D. ☐ Notification and/or concurrent approval by SLC                                                                                                                                                                          | Content                         |
| E. Notification and/or concurrent approval by BL/                                                                                                                                                                            |                                 |
| <ul> <li>F. Surface owner</li> <li>G. For all of the above, proof of notification or put</li> <li>H. No notice required</li> </ul>                                                                                           | olication is attached, and/or,  |
| 3) <b>CERTIFICATION:</b> I hereby certify that the information sub administrative approval is <b>accurate</b> and <b>complete</b> to the understand that <b>no action</b> will be taken on this application of this process. | ne best of my knowledge. I also |