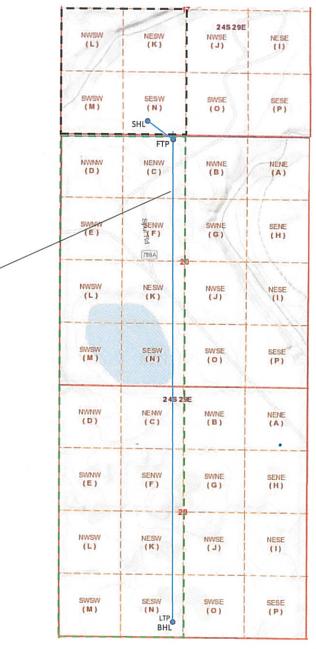

### **OXY USA Inc**

5 Greenway Plaza, Suite 110 Houston, TX 77046-0521

October 21, 2019

New Mexico Oil Conservation Division 1220 South St. Francis Dr. Santa Fe, NM 87505

Attention: Leonard Lowe

Re: AMENDED Application for Administrative Approval of Non-Standard Location Salt Flat CC 20-29 Federal Com 37H– Purple Sage Wolfcamp Surface – 435' FSL 1765' FWL Unit N Sec 17 T24S R29E First Take Point – 100' FNL 2300' FWL Unit C Sec 20 T24S R29E Last Take Point – 330' FSL 2302' FWL Unit N Sec 29 T24S R29E Bottom Hole – 20' FSL 2300' FWL Unit N Sec 29 T24S R29E Eddy County, New Mexico

Dear Mr. Lowe:

OXY USA Inc. respectfully requests to amend previously submitted application dated September 17, 2019 for administrative approval of a non-standard location on the Salt Flat CC 20-29 Federal Com 37H well, API Number 30-015-46369, Property Code 321601. This amendment will change the Last Take Point of the completed interval from 100'FSL to 330'FSL. The NSL application was initially protested on October 7, 2019. The Protestant was removed from the encroaching track by changing the Last Take Point to an orthodox location. The 37H well is proposed to be completed in the Purple Sage Wolfcamp pool, Pool Code 98220, which has special pool rules specifying the completed interval must be located 330 feet from the exterior boundary of the applicable spacing unit. The proposed completed interval is projected as follows:

Surface – 435' FSL 1765' FWL Unit N Sec 17 T24S R29E First Take Point – 100' FNL 2300' FWL Unit C Sec 20 T24S R29E Last Take Point – 330' FSL 2302' FWL Unit N Sec 29 T24S R29E Bottom Hole – 20' FSL 2300' FWL Unit N Sec 29 T24S R29E

The adjoining units towards which the unorthodox location encroaches are located in T24S R29E, Section 17 - Units K, L, M and N.

If you need any additional information, please call me at 432-685-5936.

Sincerely,