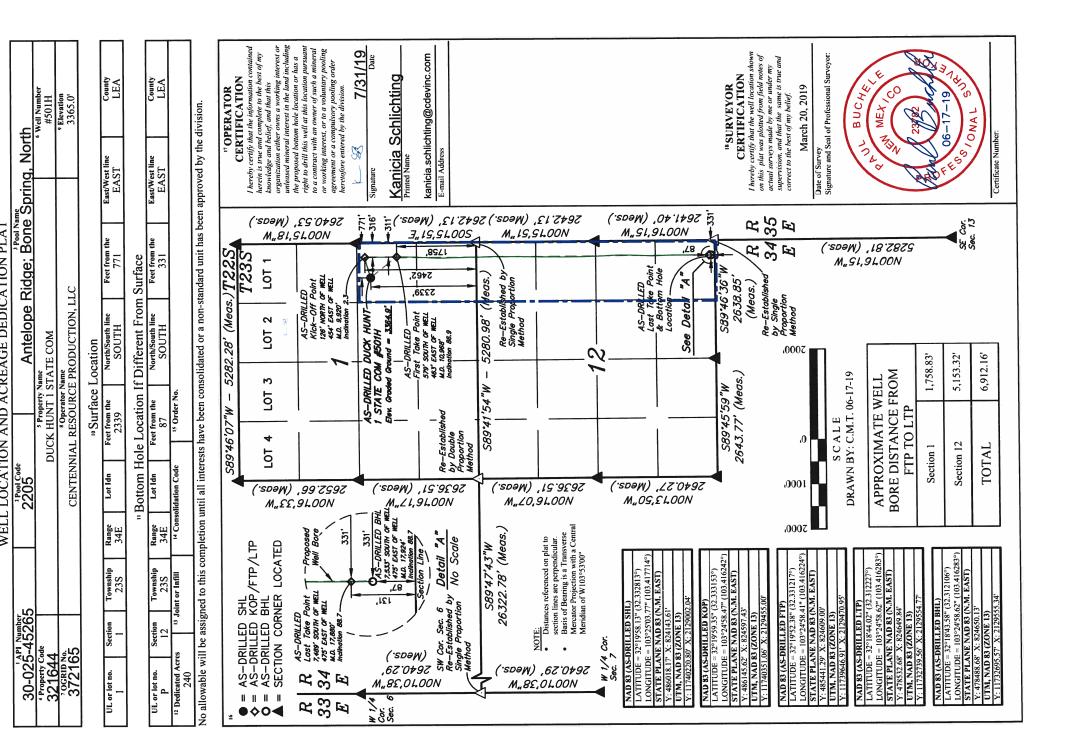

•

•

.

•

Duck Hunt 1 State Com 301H located in the southeast quarter of section 1, T23S, R34E, Unit I, 2339 FSL battery in Lea County, New Mexico. The central tank battery is located on the North side of the Duck Centennial Resource Production, LLC is applying to surface commingle seven wells to a central tank Hunt 1 State Com 301H well pad. The seven wells, details and locations are the following: & 741 FEL.

Duck Hunt 1 State Com 302H located in the southeast quarter of section 1, T23S, R34E, Unit J, 2039 FSL & 1985 FEL. Duck Hunt 1 State Com 401H located in the southeast quarter of section 1, T23S, R34E, Unit J, 2039 FSL & 1955 FEL. Duck Hunt 1 State Com 501H located in the southeast quarter of section 1, T23S, R34E, Unit I, 2339 FSL & 771 FEL. Duck Hunt 1 State Com 502H located in the southeast quarter of section 1, T23S, R34E, Unit J, 2339 FSL & 1955 FEL Duck Hunt 1 State Com 601H located in the southeast quarter of section 1, T23S, R34E, Unit I, 2340 FSL & 801 FEL.