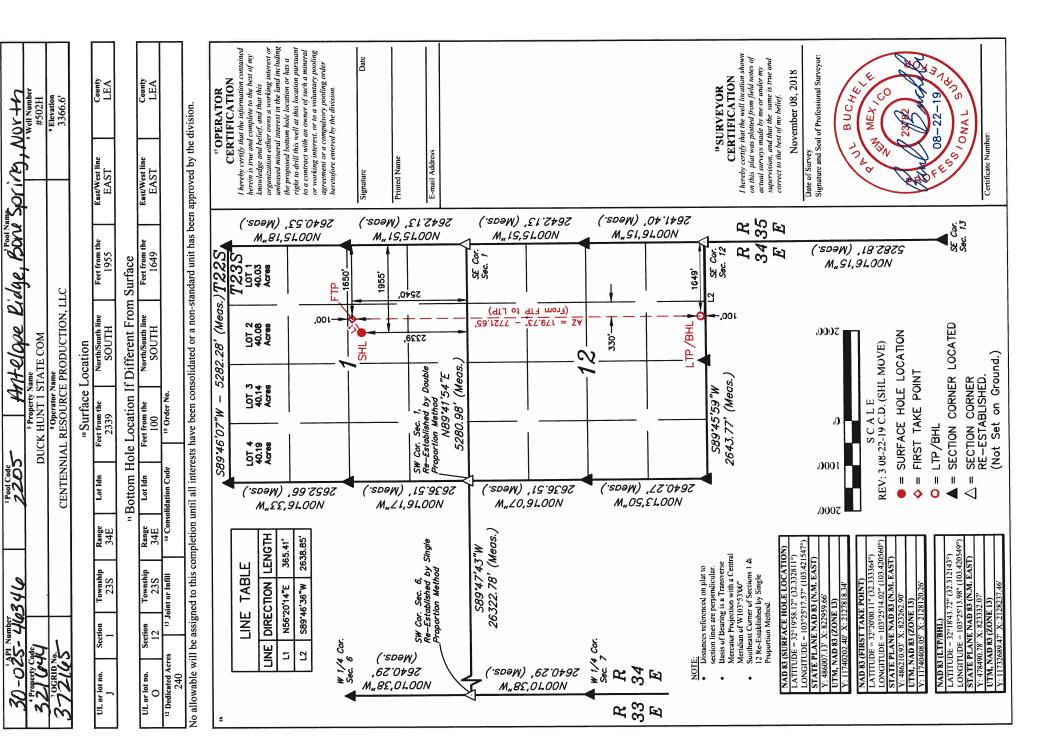

Duck Hunt 1 State Com 302H located in the southeast quarter of section 1, T23S, R34E, Unit J, 2039 FSL & 1985 FEL. Duck Hunt 1 State Com 401H located in the southeast quarter of section 1, T23S, R34E, Unit J, 2039 FSL & 1955 FEL. Duck Hunt 1 State Com 501H located in the southeast quarter of section 1, T23S, R34E, Unit I, 2339 FSL & 771 FEL. Duck Hunt 1 State Com 502H located in the southeast quarter of section 1, T23S, R34E, Unit J, 2339 FSL & 1955 FEL Duck Hunt 1 State Com 601H located in the southeast quarter of section 1, T23S, R34E, Unit I, 2340 FSL & 801 FEL.

Duck Hunt 1 State Com 602H located in the southeast quarter of section 1, T23S, R34E, Unit J, 2339 FSL & 1985 FEL.

Division, 1220 South Saint Francis Dr., Santa Fe, NM 87505, within 20 days. Additional information can be obtained by contacting Kanicia Schlichting, Centennial Resource Production, LLC, 1001 17<sup>th</sup> Street, Interested parties must file objections or requests for hearing with the New Mexico Oil Conservation Suite 1800, Denver, CO 80202. Phone number is 720-499-1537.