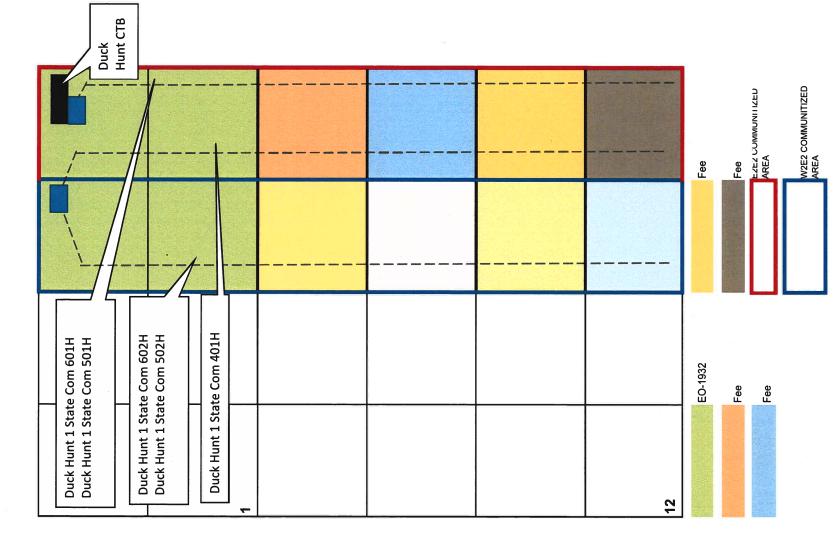

## **GENERAL INFORMATION:**

- State Lease E0-1932-1 covers 160 acres, SE/4 Section 1, T23S-R34E, Lea County, New Mexico and has a base lease royalty of 12.5%. •
- The E/2 E/2 of Section 12, T23S R34E, Lea County, New Mexico is owned by multiple fee owners .
- The W/2 E/2 of Section 12, T23S R34E, Lea County, New Mexico is owned by multiple fee owners. •
- E/2 SE/4 section 1-23S-34E from E0-1932 and the E/2 E/2 section 12-23S-34E have been communitized for the Bone Spring formation. A State form of communitization has been approved by the New Mexico State Land Office. .
- W/2 SE/4 section 1-23S-34E from E0-1932 and the W/2 E/2 section 12-23S-34E have been communitized for the Bone Spring formation. A State form of communitization has been submitted to the New Mexico State Land Office for approval.
- The central tank battery to service the subject wells is located on I-1-23S-34E of E0-1932. Approval for the off-lease location has been received from the offset operator. .
- Centennial Resource Production, LLC, ConocoPhillips Company, MRC Permian Company, Veritas Energy, LLC, Energen Resource Corporation, Marathon Oil Permian, LLC, and Roy G. Barton, Jr. are the working interest owners in the Duck Hunt 1 State Com 601H, Duck Hunt 1 State Com #501H, Duck Hunt 1 State Com #301H, and Duck Hunt 1 State Com #401H and the owners of the royalty are the State of New Mexico and various fee owners. .

•

•

.

•

Duck Hunt 1 State Com 301H located in the southeast quarter of section 1, T23S, R34E, Unit I, 2339 FSL battery in Lea County, New Mexico. The central tank battery is located on the North side of the Duck Centennial Resource Production, LLC is applying to surface commingle seven wells to a central tank Hunt 1 State Com 301H well pad. The seven wells, details and locations are the following: & 741 FEL.

Duck Hunt 1 State Com 302H located in the southeast quarter of section 1, T23S, R34E, Unit J, 2039 FSL & 1985 FEL. Duck Hunt 1 State Com 401H located in the southeast quarter of section 1, T23S, R34E, Unit J, 2039 FSL & 1955 FEL. Duck Hunt 1 State Com 501H located in the southeast quarter of section 1, T23S, R34E, Unit I, 2339 FSL & 771 FEL. Duck Hunt 1 State Com 502H located in the southeast quarter of section 1, T23S, R34E, Unit J, 2339 FSL & 1955 FEL Duck Hunt 1 State Com 601H located in the southeast quarter of section 1, T23S, R34E, Unit I, 2340 FSL & 801 FEL.

Duck Hunt 1 State Com 602H located in the southeast quarter of section 1, T23S, R34E, Unit J, 2339 FSL & 1985 FEL.

Division, 1220 South Saint Francis Dr., Santa Fe, NM 87505, within 20 days. Additional information can be obtained by contacting Kanicia Schlichting, Centennial Resource Production, LLC, 1001 17<sup>th</sup> Street, Interested parties must file objections or requests for hearing with the New Mexico Oil Conservation Suite 1800, Denver, CO 80202. Phone number is 720-499-1537.