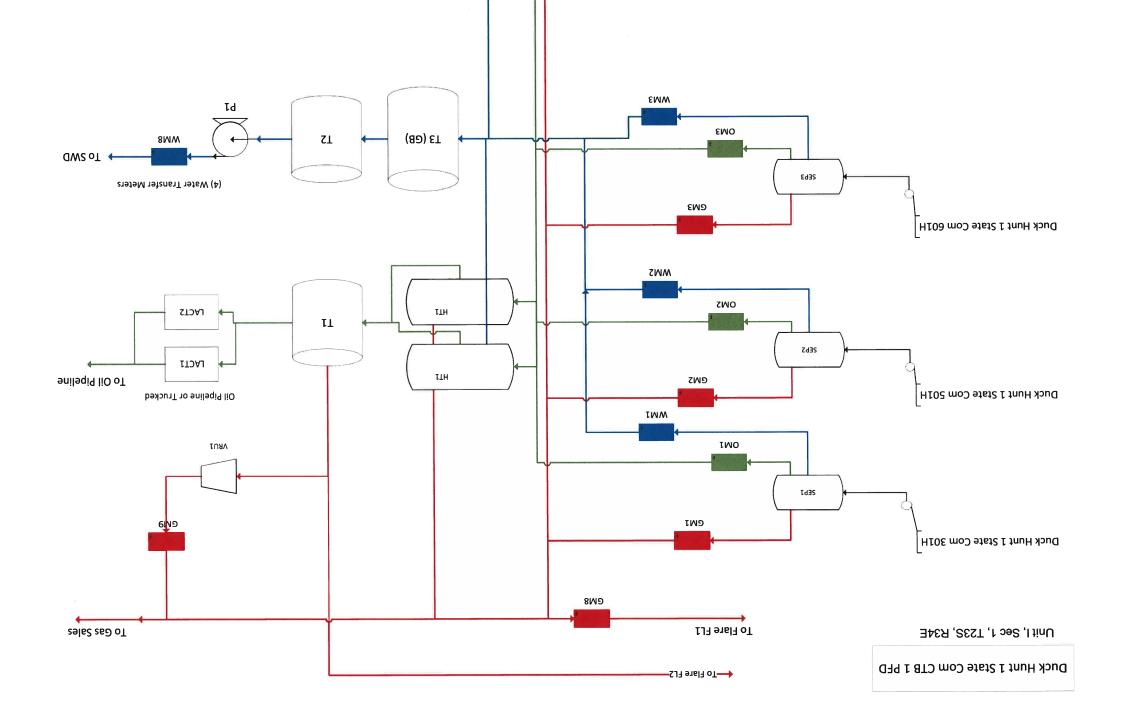

# Duck Hunt 1 State Com 501H

After separation and metering, produced fluids are commingled with production from the Duck Hunt 1 State Com 301H/ 601H/ 602H/ 502H/ 401H/302H . The fluids from these seven wells are stored All gross production from the Duck Hunt 1 State Com 501H flows from the wellhead to a dedicated three-phase separator. The three-phase separator is equipped with oil, gas, and water production at and sold from the Duck Hunt 1 State Com CTB. meters.

#### 0

Oil production is measured at the outlet of SEP2 using Coriolis meter OM2. The oil is then commingled in a header and sent to HT1 & HT2, which is a Heater Treater. Oil from HT1 & HT2 flows to Tank T1 for storage. Oil is sold from T1 through (2) LACT Unit(s).

#### Gas

exceeds 125 psi, the gas header lets down to the flare FL1. Flared gas is metered through an orifice commingled in a header and routed to a gas sales pipeline. If the pressure of the gas sales pipeline Gas is then Produced gas is measured at the outlet of SEP2 using an orifice plate meter GM2. plate meter GM8. Flash gas from HT1 is sent to gas sales pipeline. An upset with gas sales pipeline will cause the flash gas to be let down to flare FL1.

Tank T1 vent gas emissions are routed to VRU1 and then are metered through an orifice plate meter GM4. An upset with VRU1 will cause vent gas to be let down to a low-pressure flare FL2

#### Water

commingled in a header and stored in tank T2. A transfer pump P1 sends water to an SWD after being Water is then Water production is measured at the outlet of SEP2 using a mag meter WM2. metered by a turbine meter WM8.

Duck Hunt 1 State Com 501H gas allocation meter is a Canalta SR. 14.3 orifice meter (S/N D0304552)

Duck Hunt 1 State Com 501H oil allocation meter is an Endress & Hauser Coriolis meter (S/N P2076316000) Duck Hunt 1 State Com 501H water allocation meter is an Endress & Hauser Magnetic meter (S/N P209CD16000) The oil is then commingled in a header and sent to HT1 & HT2, which is a Heater Treater. Oil from HT1 & HT2 flows to Tank T1 for Oil production is measured at the outlet of SEP4 using Coriolis meter OM4. storage. Oil is sold from T1 through (2) LACT Unit(s).

#### Gas

commingled in a header and routed to a gas sales pipeline. If the pressure of the gas sales pipeline exceeds 125 psi, the gas header lets down to the flare FL1. Flared gas is metered through an orifice Produced gas is measured at the outlet of SEP4 using an orifice plate meter GM4. Gas is then plate meter GM8. Flash gas from HT1 is sent to gas sales pipeline. An upset with gas sales pipeline will cause the flash gas to be let down to flare FL1.

#### Water

commingled in a header and stored in tank T2. A transfer pump P1 sends water to an SWD after being Water production is measured at the outlet of SEP4 using a mag meter WM4. Water is then metered by a turbine meter WM8.

Duck Hunt 1 State Com 401H gas allocation meter is a Canalta SR. 14.3 orifice meter (S/N D0305859)

Duck Hunt 1 State Com 401H oil allocation meter is an Endress & Hauser Coriolis meter (S/N P9065916000) Duck Hunt 1 State Com 401H water allocation meter is an Endress & Hauser Magnetic meter (S/N P9078216000)