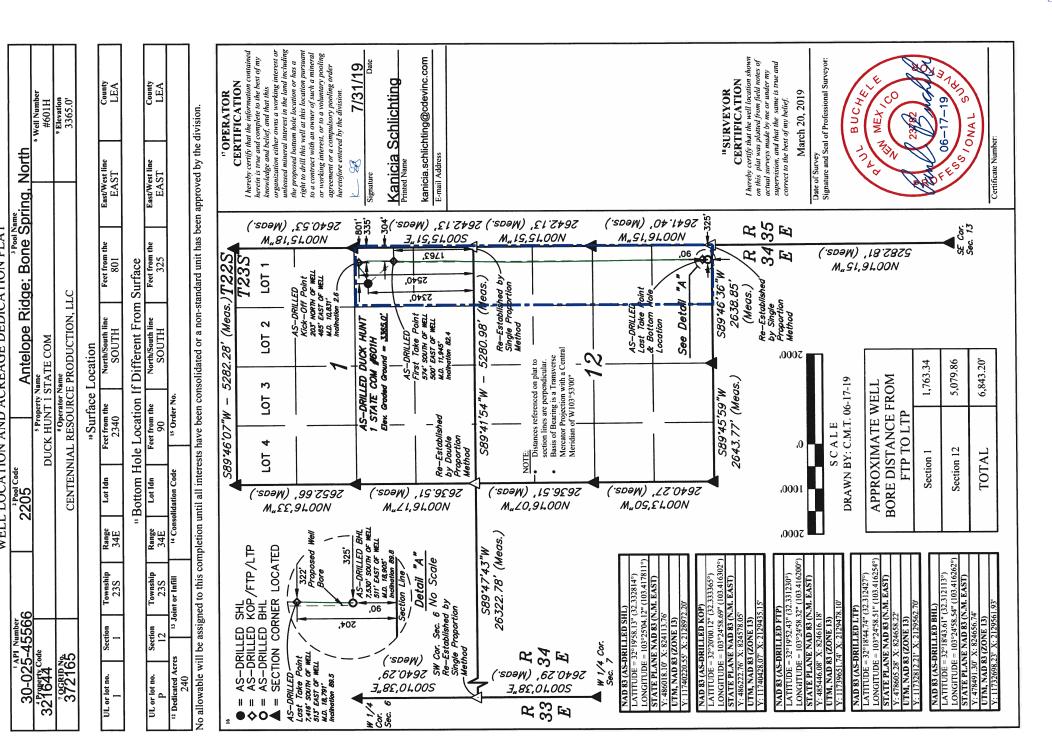

AMENDED REPORT

DUCK HUNT I STATE COM WELL LOCATION AND ACREAGE DEDICATION PLAT 2205 HARLODE Ridge, Pure 30-02 S-40347

321644

| <sup>9</sup> Elevation<br>3366.6'         | -                 | fine County<br>F LEA      |                                        | r Leà | l by the division.                                                                                                                                                                                                                                                                   | "OPERATOR        | CERTIFICATION<br>beselve control that the information contrained | hereof.cruity and me agomation contained<br>hereins true and complete to the best of my<br>knowledge and belief, and that this<br>commission where owns a working interest or | unleased mineral interest in the land including<br>the proposed bottom hole location or has a | right to drill this well at this location pursuant<br>to a contract with an owner of such a mineral<br>or working interest. or to a voluntary pooling<br>agreement or a compulsory pooling order | heretofore entered by the division. | Cate                   | łame<br>ddress                                                   |                                                     |                                  |                      |            |                               |          | <sup>18</sup> SURVEYOR                                                                                  | CERTIFICATION<br>I hereby certify that the well location shown<br>on this plat was plotted from field notes of<br>actual surveys made by me or more the note | to the best of my belief.<br>November 08, 2018                       | - <b>-</b>                                                                                                        | 2 PUL DO HER A                                                                                                                                                                                                                                                             | 08-22-19 4                                                                                                                                                    |
|-------------------------------------------|-------------------|---------------------------|----------------------------------------|-------|--------------------------------------------------------------------------------------------------------------------------------------------------------------------------------------------------------------------------------------------------------------------------------------|------------------|------------------------------------------------------------------|-------------------------------------------------------------------------------------------------------------------------------------------------------------------------------|-----------------------------------------------------------------------------------------------|--------------------------------------------------------------------------------------------------------------------------------------------------------------------------------------------------|-------------------------------------|------------------------|------------------------------------------------------------------|-----------------------------------------------------|----------------------------------|----------------------|------------|-------------------------------|----------|---------------------------------------------------------------------------------------------------------|--------------------------------------------------------------------------------------------------------------------------------------------------------------|----------------------------------------------------------------------|-------------------------------------------------------------------------------------------------------------------|----------------------------------------------------------------------------------------------------------------------------------------------------------------------------------------------------------------------------------------------------------------------------|---------------------------------------------------------------------------------------------------------------------------------------------------------------|
|                                           |                   | East/West line<br>EAST    | East/West                              | EAST  | been approved                                                                                                                                                                                                                                                                        |                  |                                                                  | (·sDəj                                                                                                                                                                        | N) ,E                                                                                         | `G`0 <b>†</b> 9                                                                                                                                                                                  |                                     | Signature              | Printed Name                                                     | 52                                                  | ('sDəW)                          | 51.2492<br>51.2492   | (          | ('sDƏW)<br>M"SI,S             | ,0+`l+9Z |                                                                                                         | R I herel<br>on this<br>actual                                                                                                                               | E correc                                                             | Date of<br>Signatu                                                                                                | JAN .                                                                                                                                                                                                                                                                      | بۇ<br>ئ                                                                                                                                                       |
| LC                                        |                   | Feet from the<br>1985     | Ś                                      | 1649  | tandard unit has                                                                                                                                                                                                                                                                     | 7995             | T23S                                                             | Acres                                                                                                                                                                         |                                                                                               | .00N                                                                                                                                                                                             | FTP<br>                             | 1985'                  | 100,12,21,<br>,072,70,                                           | <u> </u>                                            | Net 197                          |                      |            | m <sub>a</sub> y <sub>c</sub> |          | 1649<br>-2 SE Cor.<br>Sec. 12                                                                           | 34<br>34                                                                                                                                                     | ध                                                                    |                                                                                                                   | 282 <sup>-</sup> 81,9<br>1,9<br>1,9<br>1,9<br>1,9<br>1,000                                                                                                                                                                                                                 | Sec. C                                                                                                                                                        |
| CENTENNIAL RESOURCE PRODUCTION, LLC       | ation             | North/South line<br>SOUTH | Bottom Hole Location If Different From | SOUTH | lated or a non-st                                                                                                                                                                                                                                                                    | 5282.28' (Meas.) |                                                                  | LOT 2<br>40.08<br>Acres                                                                                                                                                       |                                                                                               | .00                                                                                                                                                                                              |                                     | SHL                    | 5226,                                                            |                                                     | - 7721.65                        |                      | <br>୧୪.    | 330,                          |          | - <b>0</b> ,0                                                                                           | DI                                                                                                                                                           |                                                                      | 5000                                                                                                              | OVE)<br>CATION                                                                                                                                                                                                                                                             | LOCATED                                                                                                                                                       |
| <sup>8</sup> Operator Name<br>ESOURCE PR( | "Surface Location | Feet from the N<br>2339   | Exaction If Dir                        | _     | <sup>15</sup> Order No.<br>/e been consolid                                                                                                                                                                                                                                          | $7^{n}W - 528$   |                                                                  | LOT 3<br>40.14<br>Acres                                                                                                                                                       |                                                                                               |                                                                                                                                                                                                  |                                     | -                      | ec. 1,<br>shed b,<br>Method                                      | N89 <b>*</b> 41'54"E<br>280.98' (Meas. <sub>.</sub> |                                  |                      | ۲<br>      |                               |          | 45'59"W                                                                                                 | / (meds.)                                                                                                                                                    |                                                                      | 0,                                                                                                                | SCALE<br>SCALE<br>BEV: 3 08-22-19 C.D. (SHL MOVE)<br>■ = SURFACE HOLE LOCATION<br>♦ = FIRST TAKE POINT                                                                                                                                                                     | CORNER<br>CORNER                                                                                                                                              |
| NTENNIAL RI                               | 01                | Lot Idn Feet              | ottom Hole Lo                          |       | in Code                                                                                                                                                                                                                                                                              | M 20, 97.085     |                                                                  | 4019 4                                                                                                                                                                        |                                                                                               | 99.259                                                                                                                                                                                           | 77                                  | ('SD&                  | SW Cor.<br>Re-Esta<br>Proporti                                   | 5                                                   | ļ                                | 5636.51              |            | (·soəw)                       | ,22:0#92 | S89.45                                                                                                  | 2040.1                                                                                                                                                       |                                                                      | .0001                                                                                                             | S C<br>EV: 3 08-22-19<br>= SURFAC                                                                                                                                                                                                                                          | <ul> <li>O = LTP/BHL</li> <li>▲ = SECTION</li> <li>△ = SECTION</li> </ul>                                                                                     |
| CE                                        |                   | Range Lo<br>34E           | = [                                    | 34E   | 14 Consolidation Code<br>etion until all inter                                                                                                                                                                                                                                       |                  |                                                                  | M <sub>a</sub>                                                                                                                                                                | 55,9                                                                                          |                                                                                                                                                                                                  |                                     | •                      | " <i>[1,91.00</i> N                                              |                                                     | M.,20,                           | 91.00N               |            | MOS,                          | 51.00N   |                                                                                                         |                                                                                                                                                              | <b></b>                                                              | 5000                                                                                                              |                                                                                                                                                                                                                                                                            |                                                                                                                                                               |
|                                           |                   | Township R:<br>23S 3      | -                                      | +     | <sup>12</sup> Dedicated Acres <sup>13</sup> Joint or Infill <sup>14</sup> Consolidation Code <sup>15</sup> Order No.<br>240<br>No allowable will be assigned to this completion until all interests have been consolidated or a non-standard unit has been approved by the division. |                  |                                                                  | E LABLE<br>ECTION LENGTH                                                                                                                                                      |                                                                                               | S89'46'36"W 2638.85'                                                                                                                                                                             |                                     |                        | SW Cor. Sec. 6,<br>Re-Established by Single<br>Proportion Method |                                                     | 589*47'43"W<br>26322.78' (Meas.) |                      |            |                               |          | enced on plat to<br>e perpendicular.<br>g is a Transverse                                               | Mercator Projection with a Central<br>Meridian of W103*53'00"<br>• Southeast Corner of Sections 1 &<br>12 Re-Established by Single<br>Provortion Method      | E HOLE LOCATION)<br>558.12" (32.332811°)<br>555.17 00" (103.421645°) | 2 23 17.22 (103.42.104)<br>AD 83 (N.M. EAST)<br>22929.67'<br>DNE 13)<br>: 2127788.35'                             | AKE POINT)<br>70011" (32.333364°)<br>3°25'14.02" (103.420560°<br>3°262.90<br>33262.90"<br>31812.026"                                                                                                                                                                       | .)<br>\$43.72" (32.312143°)<br>?°25'13.98" (103.420549°<br><b>ND 83 (N.M. EAST</b> )                                                                          |
| 372/US                                    |                   | no. Section<br>1          |                                        | 12    | ed Acres <sup>13</sup> Je<br>40 ble will be assign                                                                                                                                                                                                                                   |                  |                                                                  | LINE DIRE                                                                                                                                                                     | N56                                                                                           | L2 S89'4                                                                                                                                                                                         | W 1/4 Cor.<br>Sec. 6                | (``<br>.62             | NOOTOC                                                           |                                                     |                                  | ,67.0+97<br>7,01.00N | W 1/4 Cor. | R<br>84<br>34                 | E        | <ul> <li>NOLE:</li> <li>Distances references are section lines are</li> <li>Basis of Bearing</li> </ul> | Mercator Projer<br>Meridian of W1<br>• Southeast Corm<br>12 Re-Establish<br>Pronortion Metl                                                                  | NAD 83 (SURFACE 1<br>LATITUDE = 32°19'58<br>LONGITIDE = 103??        | CLUNGITUDE = 103 23<br>STATE PLANE NAD 8<br>Y: 486006.83' X: 82392<br>UTM, NAD 83 (ZONE<br>Y: 11740201.91' X: 212 | NaD 83 (FIRST TAKE           LATITUDE = 32°2000.           LATITUDE = 103°25'           LONGITUDE = 103°25'           LONGITUDE = 103°25'           STATE PLANE NAD 8           Y: 448210.93' X: 82336           VITAA088210.93' X: 2008           VITAA088210.53' X: 2008 | NAD 83 (LTP/BHL)<br>LATITUDE = 32*1843.72" (32.312143°)<br>LONGITUDE = 103*2513.98" (103.42054<br>STATE PLANE NAD 83 (N.M. EAST)<br>Y: 47840.78" X: 823332.07 |
| 372                                       |                   | UL or lot no.<br>J        |                                        |       | <sup>12</sup> Dedicated Acres<br>240<br>No allowable will                                                                                                                                                                                                                            | 2                | 2                                                                |                                                                                                                                                                               |                                                                                               |                                                                                                                                                                                                  |                                     | <i>м<sub>4</sub>81</i> | .,01.00N                                                         |                                                     | <u>M., 82</u>                    | ;0L00N               | -          | 33 R                          |          |                                                                                                         |                                                                                                                                                              |                                                                      |                                                                                                                   | <u> </u>                                                                                                                                                                                                                                                                   | <u> אואר רוא</u> [                                                                                                                                            |

Duck Hunt 1 State Com 302H located in the southeast quarter of section 1, T23S, R34E, Unit J, 2039 FSL & 1985 FEL. Duck Hunt 1 State Com 401H located in the southeast quarter of section 1, T23S, R34E, Unit J, 2039 FSL & 1955 FEL. Duck Hunt 1 State Com 501H located in the southeast quarter of section 1, T23S, R34E, Unit I, 2339 FSL & 771 FEL. Duck Hunt 1 State Com 502H located in the southeast quarter of section 1, T23S, R34E, Unit J, 2339 FSL & 1955 FEL Duck Hunt 1 State Com 601H located in the southeast quarter of section 1, T23S, R34E, Unit I, 2340 FSL & 801 FEL.