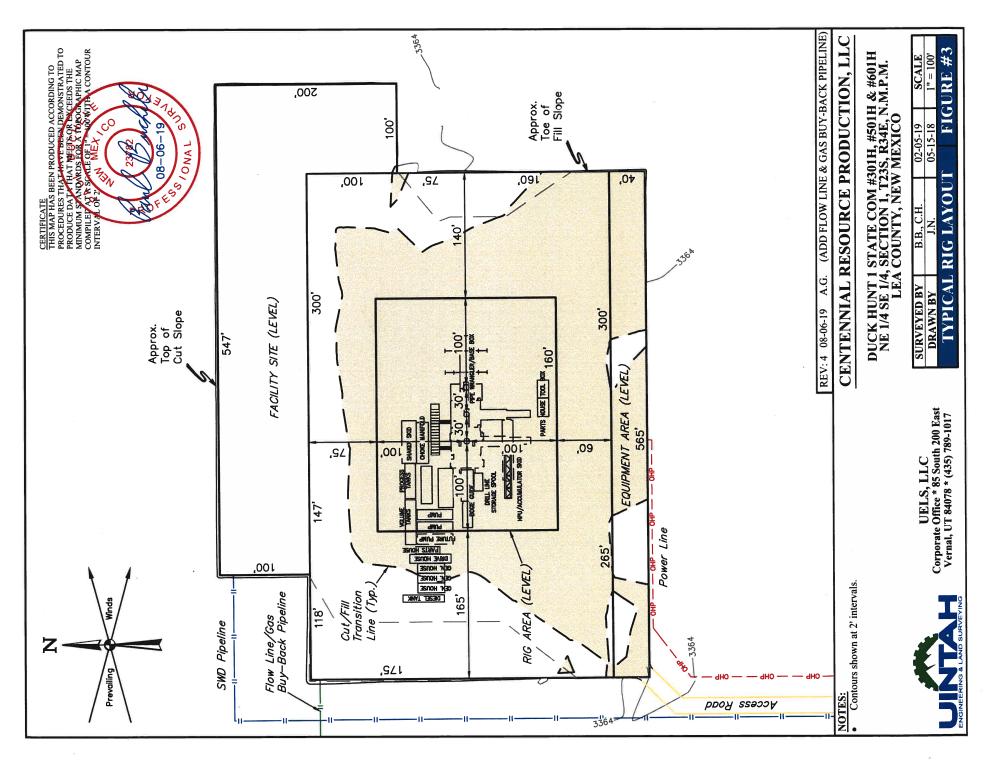

•

•

.

•

Duck Hunt 1 State Com 301H located in the southeast quarter of section 1, T23S, R34E, Unit I, 2339 FSL battery in Lea County, New Mexico. The central tank battery is located on the North side of the Duck Centennial Resource Production, LLC is applying to surface commingle seven wells to a central tank Hunt 1 State Com 301H well pad. The seven wells, details and locations are the following: & 741 FEL.

Duck Hunt 1 State Com 302H located in the southeast quarter of section 1, T23S, R34E, Unit J, 2039 FSL & 1985 FEL. Duck Hunt 1 State Com 401H located in the southeast quarter of section 1, T23S, R34E, Unit J, 2039 FSL & 1955 FEL. Duck Hunt 1 State Com 501H located in the southeast quarter of section 1, T23S, R34E, Unit I, 2339 FSL & 771 FEL. Duck Hunt 1 State Com 502H located in the southeast quarter of section 1, T23S, R34E, Unit J, 2339 FSL & 1955 FEL Duck Hunt 1 State Com 601H located in the southeast quarter of section 1, T23S, R34E, Unit I, 2340 FSL & 801 FEL.

Duck Hunt 1 State Com 602H located in the southeast quarter of section 1, T23S, R34E, Unit J, 2339 FSL & 1985 FEL.

Division, 1220 South Saint Francis Dr., Santa Fe, NM 87505, within 20 days. Additional information can be obtained by contacting Kanicia Schlichting, Centennial Resource Production, LLC, 1001 17<sup>th</sup> Street, Interested parties must file objections or requests for hearing with the New Mexico Oil Conservation Suite 1800, Denver, CO 80202. Phone number is 720-499-1537.