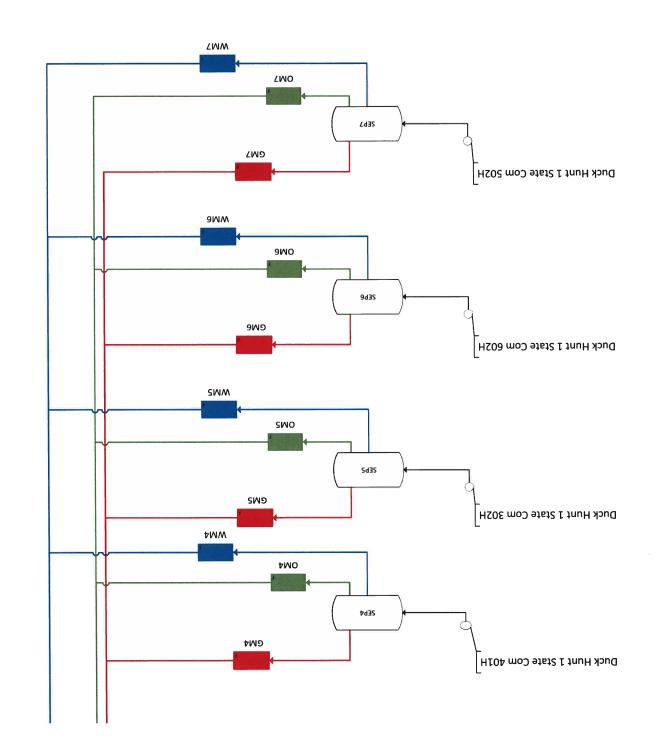

# Duck Hunt 1 State Com 302H

three-phase separator. The three-phase separator is equipped with oil, gas, and water production meters. After separation and metering, produced fluids are commingled with production from the Duck Hunt 1 State Com 301H/ 501H/ 602H/ 502H/ 601H/401H . The fluids from these seven wells are stored All gross production from the Duck Hunt 1 State Com 302H flows from the wellhead to a dedicated at and sold from the Duck Hunt 1 State Com CTB.

#### lio

Oil production is measured at the outlet of SEP5 using Coriolis meter OM5. The oil is then commingled in a header and sent to HT1 & HT2, which is a Heater Treater. Oil from HT1 & HT2 flows to Tank T1 for storage. Oil is sold from T1 through (2) LACT Unit(s).

Gas

#### Water

A transfer pump P1 sends water to an SWD after being Water production is measured at the outlet of SEP6 using a mag meter WM6. Water is then commingled in a header and stored in tank T2. metered by a turbine meter WM8.

Duck Hunt 1 State Com 602H gas allocation meter is a Canalta SR. 14.3 orifice meter (S/N D0305931)

Duck Hunt 1 State Com 602H oil allocation meter is an Endress & Hauser Coriolis meter (S/N P905C216000) Duck Hunt 1 State Com 602H water allocation meter is an Endress & Hauser Magnetic meter (S/N PA0A7416000)

# Duck Hunt 1 State Com 502H

After separation and metering, produced fluids are commingled with production from the Duck Hunt 1 State Com 301H/ 501H/ 302H/ 602H/ 601H/401H . The fluids from these seven wells are stored All gross production from the Duck Hunt 1 State Com 502H flows from the wellhead to a dedicated three-phase separator. The three-phase separator is equipped with oil, gas, and water production at and sold from the Duck Hunt 1 State Com CTB. meters.

#### Öİ

Oil production is measured at the outlet of SEP7 using Coriolis meter OM7. The oil is then commingled in a header and sent to HT1 & HT2, which is a Heater Treater. Oil from HT1 & HT2 flows to Tank T1 for storage. Oil is sold from T1 through (2) LACT Unit(s).

#### Gas

exceeds 125 psi, the gas header lets down to the flare FL1. Flared gas is metered through an orifice commingled in a header and routed to a gas sales pipeline. If the pressure of the gas sales pipeline Gas is then Produced gas is measured at the outlet of SEP7 using an orifice plate meter GM7. plate meter GM8. Flash gas from HT1 is sent to gas sales pipeline. An upset with gas sales pipeline will cause the flash gas to be let down to flare FL1.

Tank T1 vent gas emissions are routed to VRU1 and then are metered through an orifice plate meter GM4. An upset with VRU1 will cause vent gas to be let down to a low-pressure flare FL2

#### Water

commingled in a header and stored in tank T2. A transfer pump P1 sends water to an SWD after being Water production is measured at the outlet of SEP7 using a mag meter WM7. Water is then metered by a turbine meter WM8.