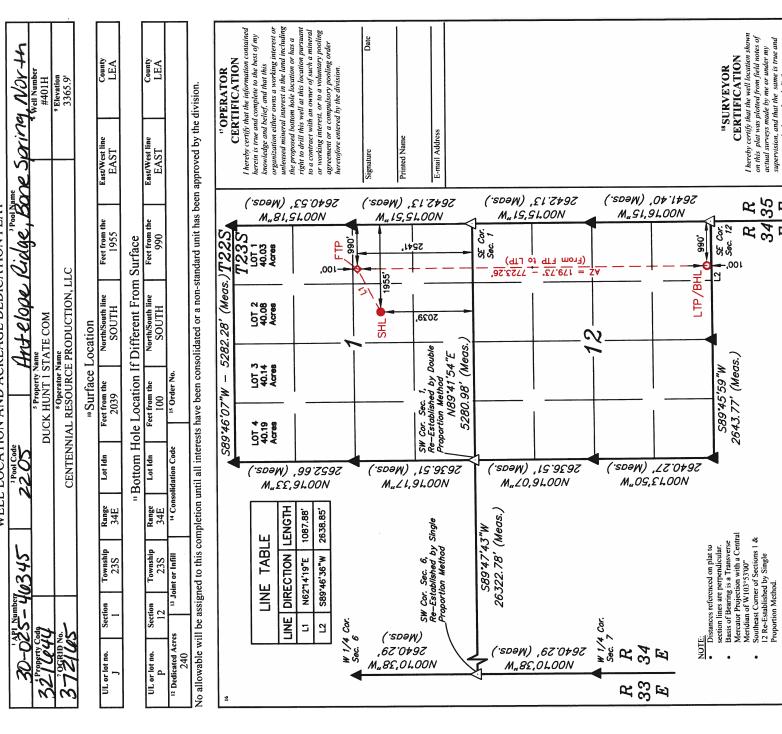

AMENDED REPORT

| Artelone Ridge, Bou Sering, North | # Well Number<br>#302H                              | * Elevation<br>3366.2'                                            |       | East/West line County<br>EAST LEA |                                                 |
|-----------------------------------|-----------------------------------------------------|-------------------------------------------------------------------|-------|-----------------------------------|-------------------------------------------------|
| le Ridge, , Borl                  |                                                     | LC                                                                |       | Feet from the East/V<br>1985 E/   | Surface                                         |
| Antelop                           | <sup>5</sup> Property Name<br>DUCK HUNT I STATE COM | <sup>8</sup> Operator Name<br>CENTENNIAL RESOURCE PRODUCTION, LLC | ttion | orth/South line<br>SOUTH          | "Bottom Hole Location If Different From Surface |
|                                   | Prop<br>OCK HUN                                     | <sup>8</sup> Opei<br>IAL RESO(                                    | "Surf | Feet from the No<br>2039          | ole Locati                                      |
| <sup>2</sup> Pool Code            |                                                     | CENTENN                                                           |       | Range Lot Idn<br>34E              | Bottom Ho                                       |
|                                   |                                                     |                                                                   |       | Range<br>34E                      | Ξ                                               |
| И                                 |                                                     |                                                                   |       | Section Township<br>1 23S         |                                                 |
| - U03                             | C <sup>2</sup>                                      | 5                                                                 |       | Section<br>1                      |                                                 |
| 20-025-UNBUN                      | 22 Property G                                       | 3797 I                                                            |       | UL or lot no.<br>J                |                                                 |

•

•

.

•

Duck Hunt 1 State Com 301H located in the southeast quarter of section 1, T23S, R34E, Unit I, 2339 FSL battery in Lea County, New Mexico. The central tank battery is located on the North side of the Duck Centennial Resource Production, LLC is applying to surface commingle seven wells to a central tank Hunt 1 State Com 301H well pad. The seven wells, details and locations are the following: & 741 FEL.

Duck Hunt 1 State Com 302H located in the southeast quarter of section 1, T23S, R34E, Unit J, 2039 FSL & 1985 FEL. Duck Hunt 1 State Com 401H located in the southeast quarter of section 1, T23S, R34E, Unit J, 2039 FSL & 1955 FEL. Duck Hunt 1 State Com 501H located in the southeast quarter of section 1, T23S, R34E, Unit I, 2339 FSL & 771 FEL. Duck Hunt 1 State Com 502H located in the southeast quarter of section 1, T23S, R34E, Unit J, 2339 FSL & 1955 FEL Duck Hunt 1 State Com 601H located in the southeast quarter of section 1, T23S, R34E, Unit I, 2340 FSL & 801 FEL.