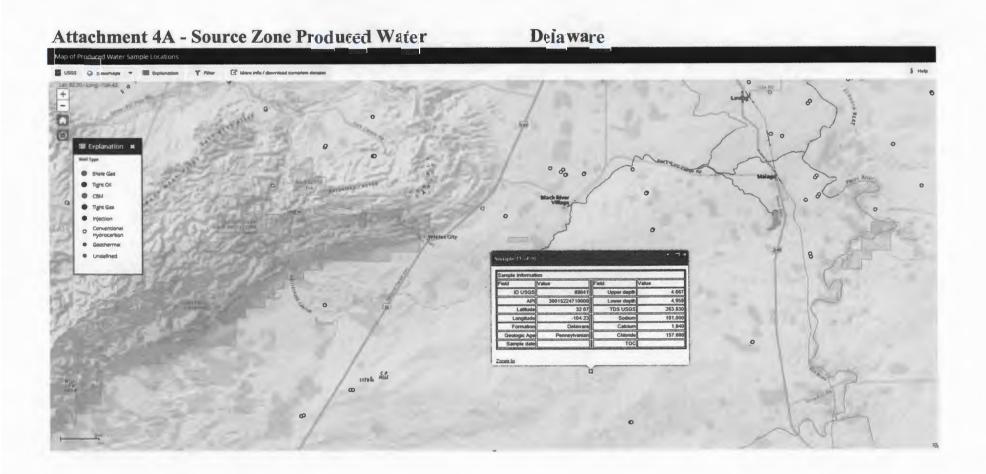

#### Proposed operation details are provided as <u>Attachment #4</u>. Analysis from source zone produced water is provided as <u>Attachment #4a</u>. Analysis from injection zone produced water is provided as <u>Attachment #4b</u>.