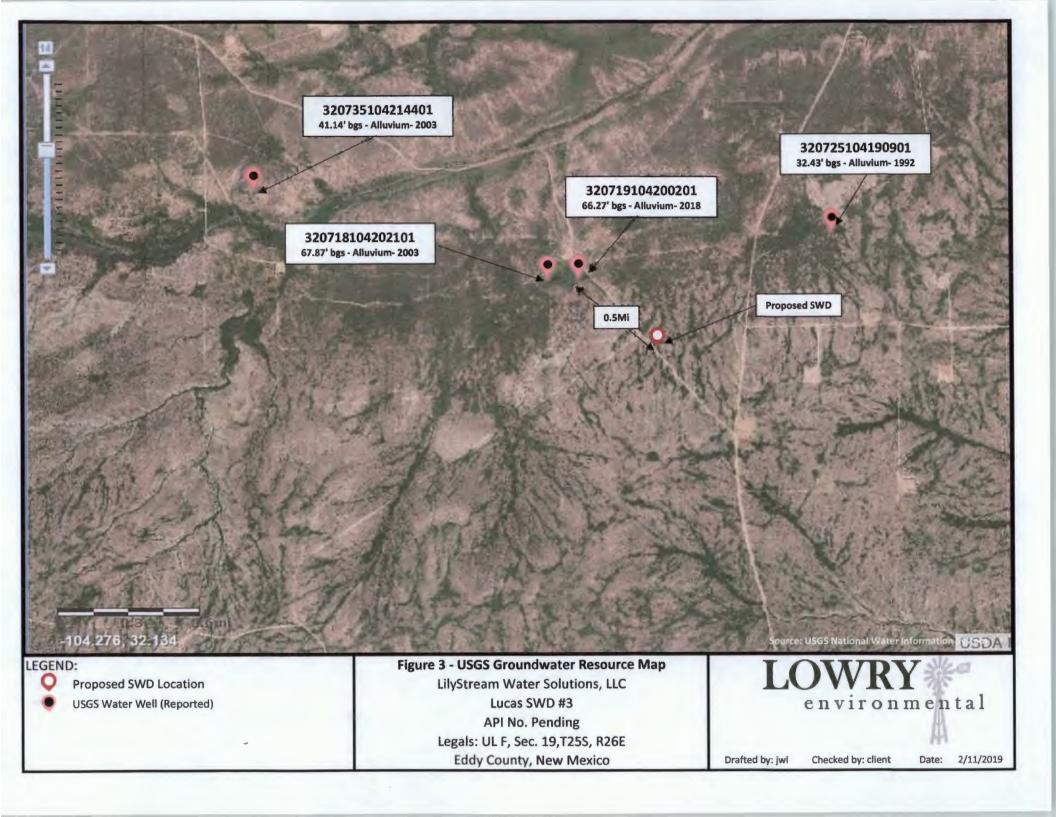

\*XI. Attach a chemical analysis of fresh water from two or more fresh water wells (if available and producing) within one mile of any injection or disposal well showing location of wells and dates samples were taken.

# A map depicting fresh water wells within a one mile radius and associated chemical analysis, if applicable, is provided as <u>Attachment #6</u>.

XII Applicants for disposal wells must make an affirmative statement that they have examined available geologic and engineering data and find no evidence of open faults or any other hydrologic connection between the disposal one and any underground sources of drinking water.