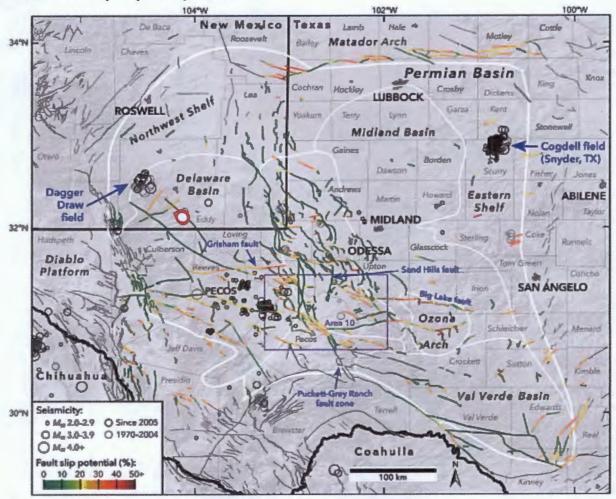

# A map depicting fresh water wells within a one mile radius and associated chemical analysis, if applicable, is provided as <u>Attachment #6</u>.

XII Applicants for disposal wells must make an affirmative statement that they have examined available geologic and engineering data and find no evidence of open faults or any other hydrologic connection between the disposal one and any underground sources of drinking water.