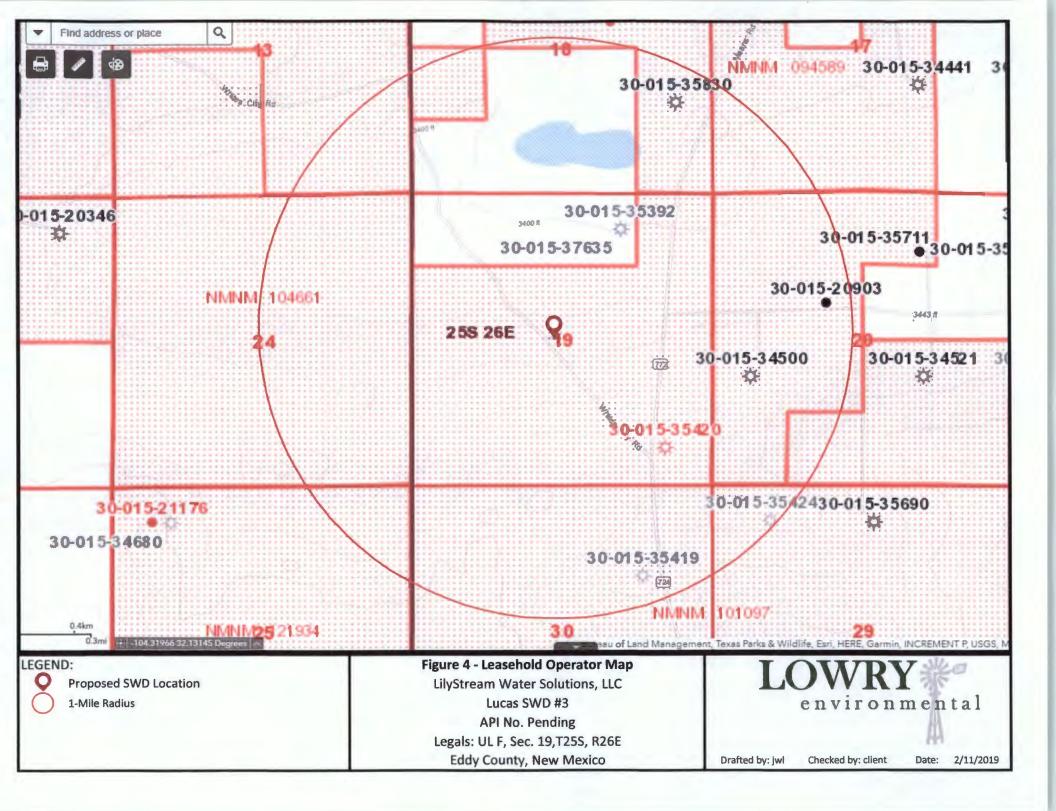

V. Attach a map that identifies all wells and leases within two miles of any proposed injection well with a one-half mile radius circle drawn around each proposed injection well. This circle identifies the well's area of review.

A map identifying all wells and leases within a two mile radius is provided as Figure 1 in <u>Aftachment #2</u>. A map identifying all wells and leases within the one-mile expanded Area of Review is provided as Figure 2 in <u>Attachment #2</u>.