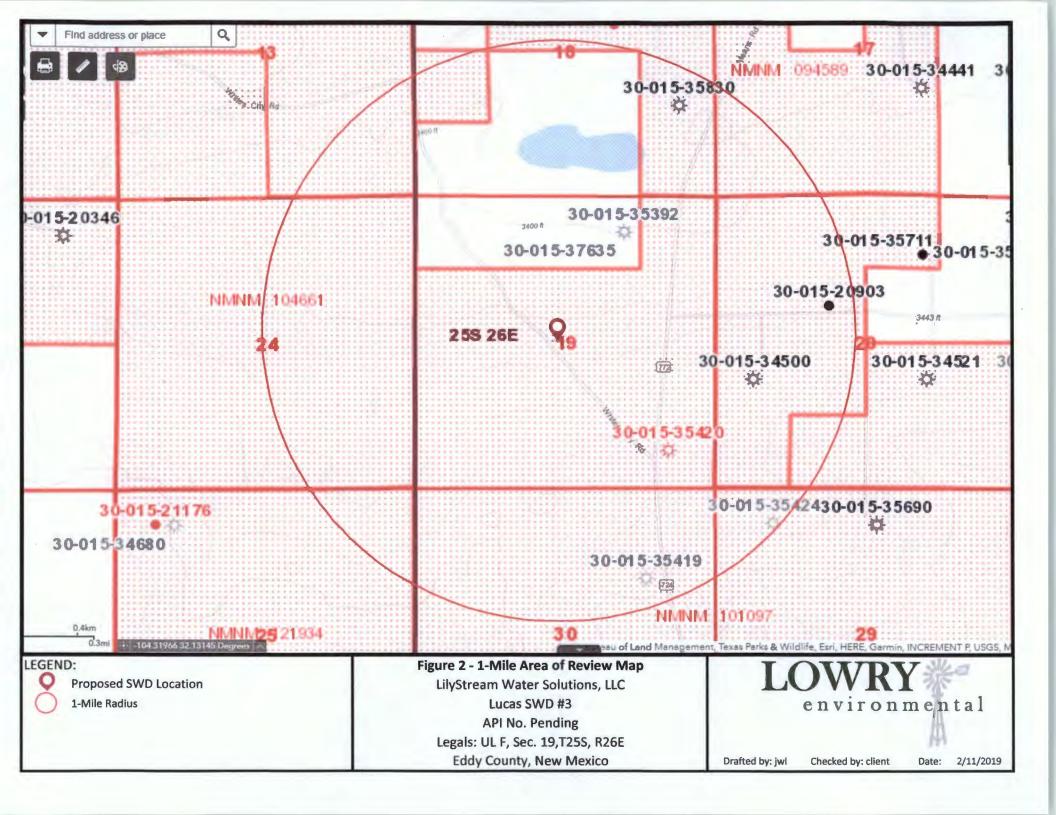

V. Attach a map that identifies all wells and leases within two miles of any proposed injection well with a one-half mile radius circle drawn around each proposed injection well. This circle identifies the well's area of review.

A map identifying all wells and leases within a two mile radius is provided as Figure 1 in <u>Aftachment #2</u>. A map identifying all wells and leases within the one-mile expanded Area of Review is provided as Figure 2 in <u>Attachment #2</u>.