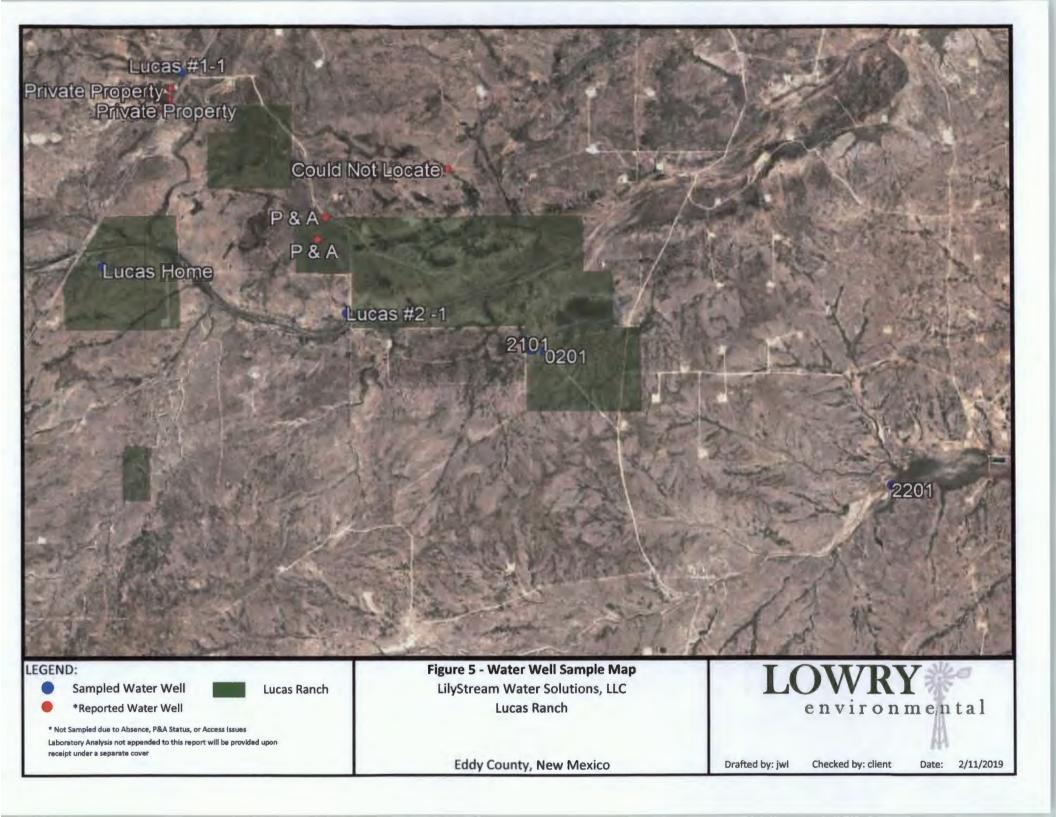

\*XI. Attach a chemical analysis of fresh water from two or more fresh water wells (if available and producing) within one mile of any injection or disposal well showing location of wells and dates samples were taken.

# A map depicting fresh water wells within a one mile radius and associated chemical analysis, if applicable, is provided as <u>Attachment #6</u>.

XII Applicants for disposal wells must make an affirmative statement that they have examined available geologic and engineering data and find no evidence of open faults or any other hydrologic connection between the disposal one and any underground sources of drinking water.