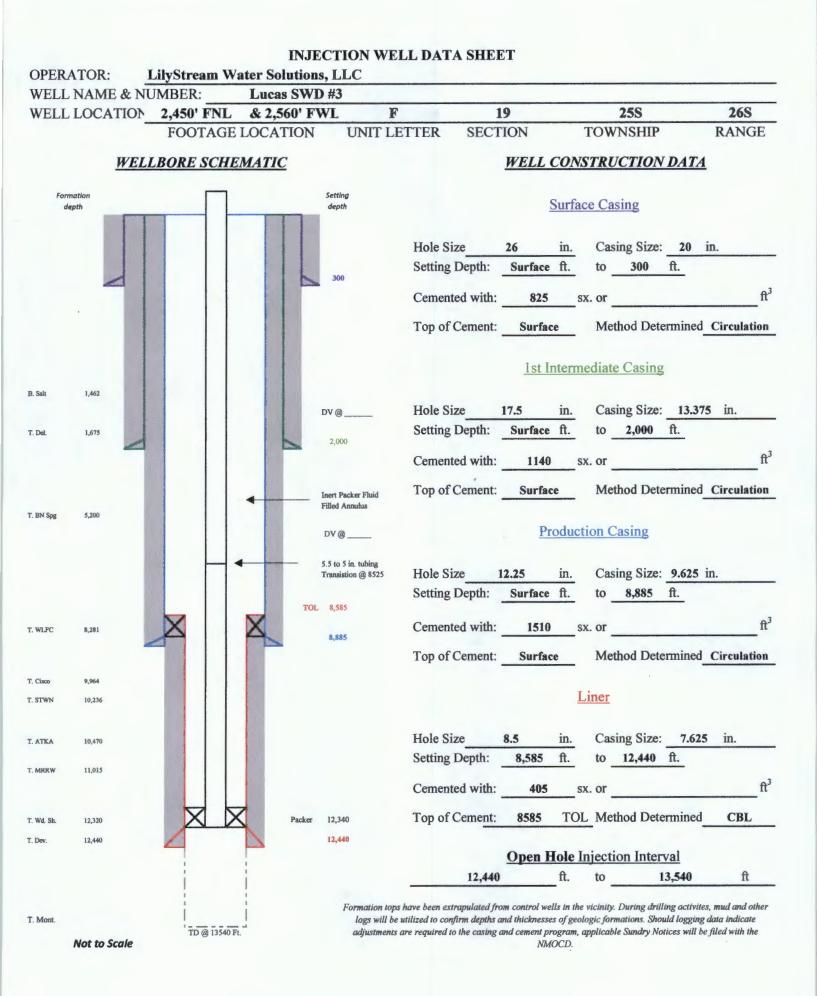

#### **III. Well Data**

A. The following well data must be submitted for each injection well covered by this application. The data must be both in tabular and schematic form and shall include:

|                   | General Well Information                           |
|-------------------|----------------------------------------------------|
| Operator          | LilyStream Water Solutions, LLC                    |
| Lease Name & Well | No. Lucas SWD #3                                   |
| Location          | 2,450' FNL & 2,560' FWL, UL F, Sec. 19, T25S, R26S |

(2)

|                |               |       | (           | <b>Casing Informa</b>     | tion           |                    |                               |                            |
|----------------|---------------|-------|-------------|---------------------------|----------------|--------------------|-------------------------------|----------------------------|
| String         | Size<br>(in.) | Grade | Weight      | Setting Depth<br>(ft bgs) | Cement<br>(sx) | Hole Size<br>(in.) | Estimated<br>Top of<br>Cement | Method of<br>Determination |
| Surface        | 20            | J-55  | 94.0 lb/ft. | 300                       | 825            | 26                 | Surface                       | Circulation                |
| Intermediate 1 | 13.375        | P-110 | 80.7 lb/ft  | 2,000                     | 1,140          | 17.5               | Surface                       | Circulation                |
| Production     | 9.625         | P-110 | 53.5 lb/ft. | 8,885                     | 1,510          | 12.25              | Surface                       | Circulation                |
| Liner          | 7.625         | P-110 | 39.0 lb/ft. | 8585 to 12440             | 405            | 8.5                | 8585' (TOL)                   | CBL                        |

(3)

|      | Des        | cription of Tubing      |                     |
|------|------------|-------------------------|---------------------|
| Size | Weight     | Lining Material         | Setting Depth (ft.) |
| 5.5" | 23.0 lb/ft | Internal Plastic Coated | 8,525               |
| 5"   | 18.0 lb/ft | Internal Plastic Coated | 12,340              |

(4

| Packer Information                  |                     |
|-------------------------------------|---------------------|
| Туре                                | Setting Depth (ft.) |
| LOK-SET <sup>TM</sup> or Equivalent | 12,340              |

| Injection Information        |                                   |  |  |
|------------------------------|-----------------------------------|--|--|
| Name of Injection Formation: | Devonian-Silurian                 |  |  |
| Injection Interval:          | 12440 to 13540 ft.                |  |  |
| Perforated or Open-Hole:     | Open Hole                         |  |  |
| Purpose of Well:             | New Drill for Salt Water Disposal |  |  |
| Other Perforated Intervals:  | None                              |  |  |

| 1  |   | 1 |  |
|----|---|---|--|
|    | - | ъ |  |
| ٠. | J |   |  |

| Estimated Depth of Various Formations Inc | luding Oil and Gas Zones (ft. bgs) |
|-------------------------------------------|------------------------------------|
| B. Salt                                   | 1,462                              |
| T. Delaware                               | 1,675                              |
| T. Bone Spring                            | 5,200                              |
| T. Wolfcamp                               | 8,281                              |
| T. Cisco                                  | 9,964                              |
| T. Strawn                                 | 10,236                             |
| T. Atoka                                  | 10,470                             |
| T. Morrow                                 | 11,015                             |
| T. Woodford Shale                         | 12,320                             |
| T. Devonian                               | 12,440                             |
| T. Montoya                                | 13,540                             |