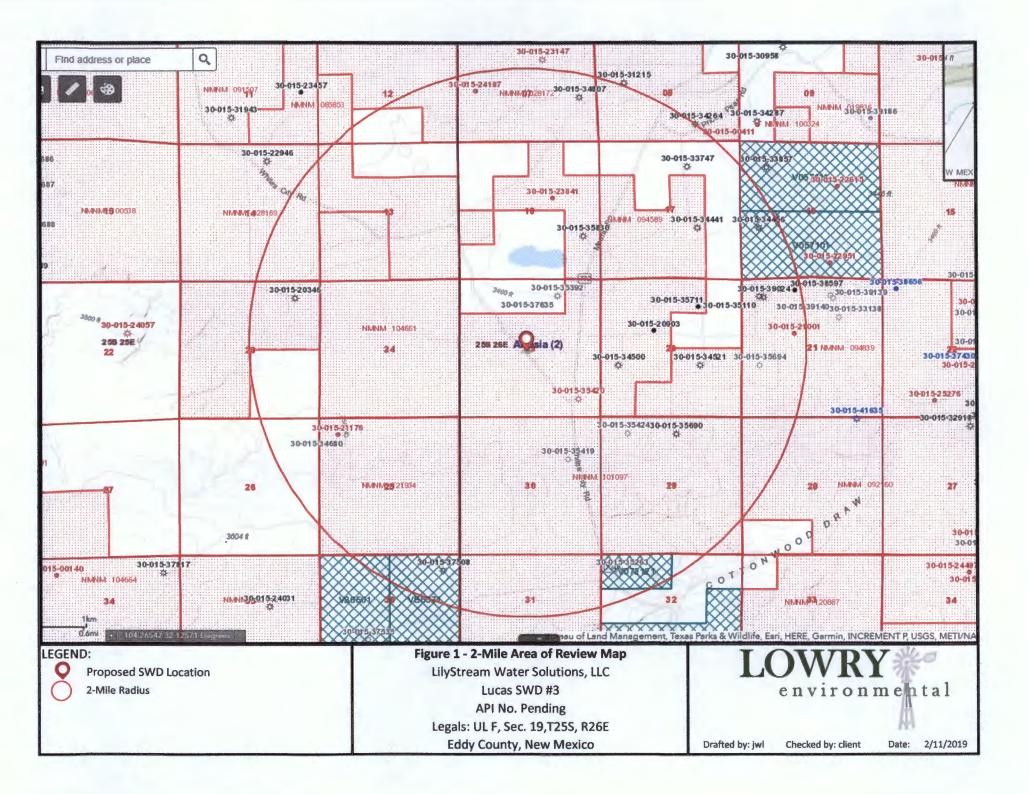

V. Attach a map that identifies all wells and leases within two miles of any proposed injection well with a one-half mile radius circle drawn around each proposed injection well. This circle identifies the well's area of review.

A map identifying all wells and leases within a two mile radius is provided as Figure 1 in <u>Aftachment #2</u>. A map identifying all wells and leases within the one-mile expanded Area of Review is provided as Figure 2 in <u>Attachment #2</u>.