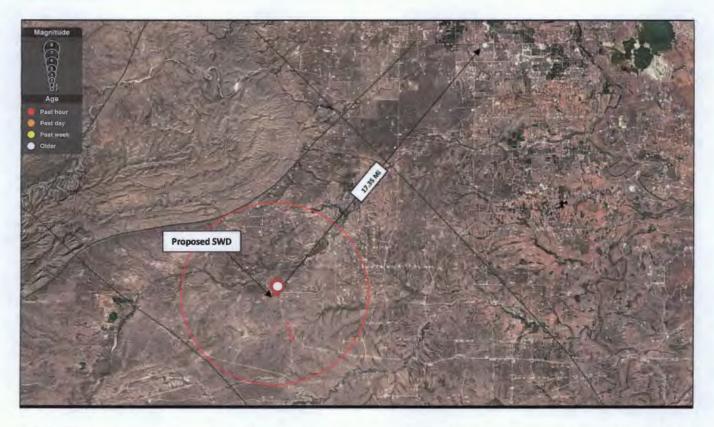

V. Attach a map that identifies all wells and leases within two miles of any proposed injection well with a one-half mile radius circle drawn around each proposed injection well. This circle identifies the well's area of review.

A map identifying all wells and leases within a two mile radius is provided as Figure 1 in <u>Aftachment #2</u>. A map identifying all wells and leases within the one-mile expanded Area of Review is provided as Figure 2 in <u>Attachment #2</u>.