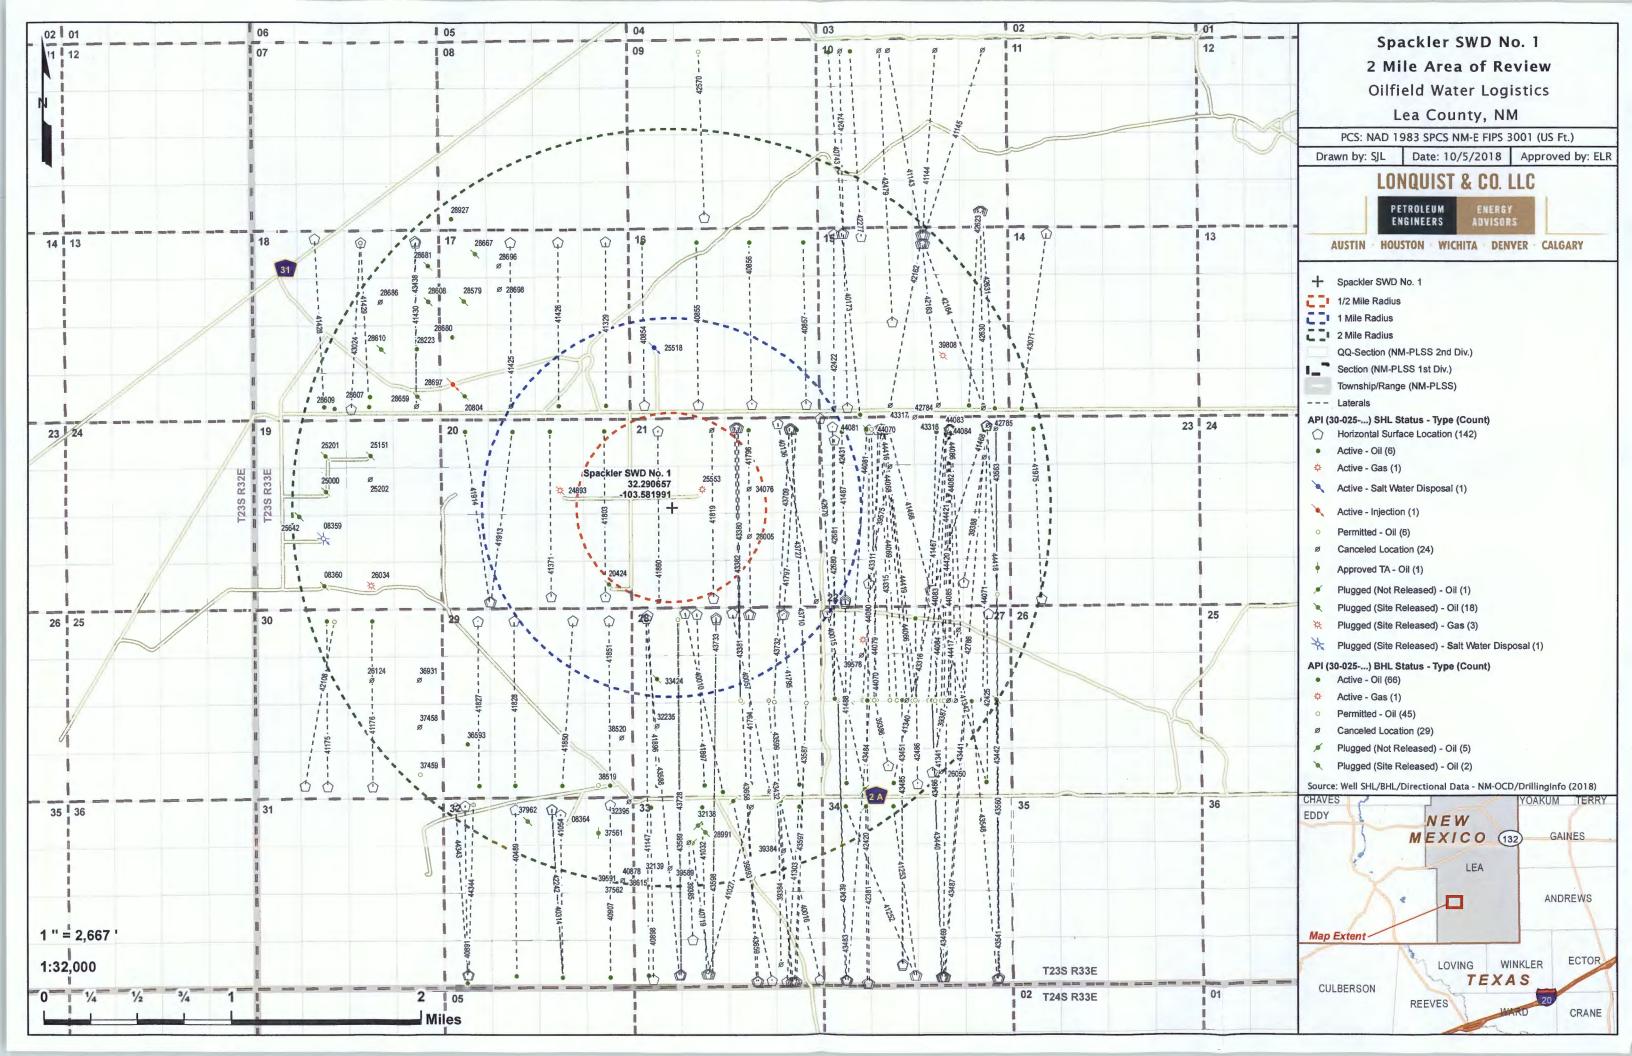

#### VI. Area of Review

No wells within the one-mile AOR penetrated the proposed injection zone.