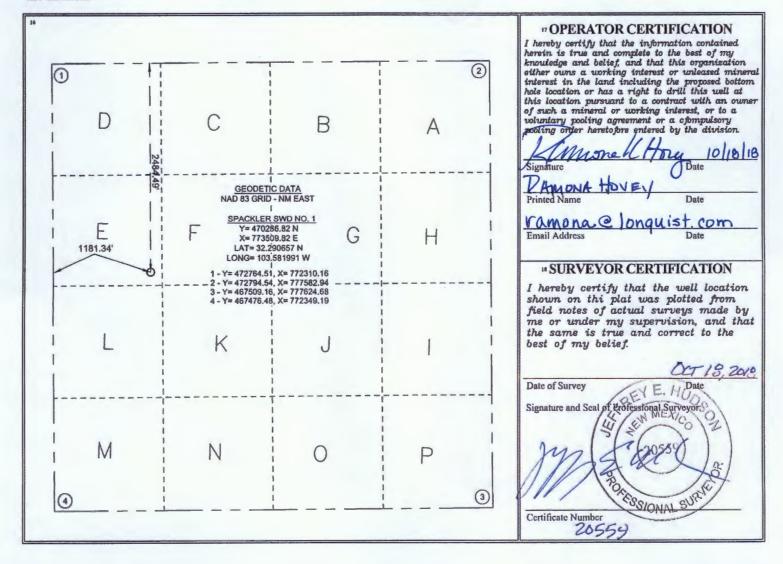

## INJECTION WELL DATA SHEET

OPERATOR: OWL SWD Operating, LLC (OGRID 308339)

WELL NAME & NUMBER: Spackler SWD No. 1

WELL LOCATION: 2,484' FNL & 1,181' FWL

FOOTAGE LOCATION

<u>E</u> UNIT LETTER

Top of Cement: surface

## A. Wellbore Information

1.

| Well information                     |                         |  |  |
|--------------------------------------|-------------------------|--|--|
| Lease Name Spackler SWD              |                         |  |  |
| Well No.                             | 1                       |  |  |
| Location                             | Unit E S-21 T-23S R-33E |  |  |
| Footage Location 2,484' FNL & 1,181' |                         |  |  |