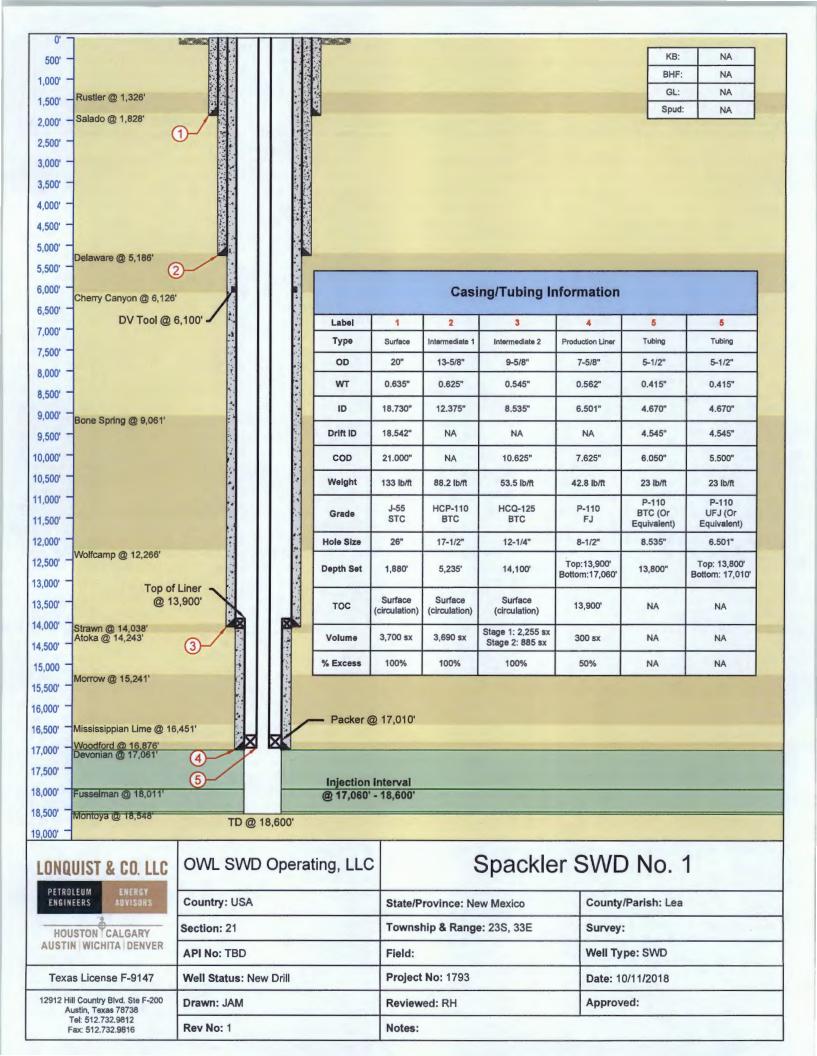

## INJECTION WELL DATA SHEET

OPERATOR: OWL SWD Operating, LLC (OGRID 308339)

WELL NAME & NUMBER: Spackler SWD No. 1

WELL LOCATION: 2,484' FNL & 1,181' FWL

FOOTAGE LOCATION

<u>E</u> UNIT LETTER

Top of Cement: surface

21 SECTION 23 S TOWNSHIP

Method Determined: circulation

33 E RANGE

**WELLBORE SCHEMATIC** 

## **WELL CONSTRUCTION DATA**

## Surface Casing

| Hole Size: <u>26"</u>     | Casing Size: 20"               |                 |
|---------------------------|--------------------------------|-----------------|
| Cemented with: 3,700 sks  | or                             | ft <sup>3</sup> |
| Top of Cement: surface    | Method Determined: circulation |                 |
| Intermediate (            | Casing 1                       |                 |
| Hole Size: <u>17-1/2"</u> | Casing Size: 13-5/8"           |                 |
| Cemented with: 3,690 sks  | or                             | ft <sup>3</sup> |
| Top of Cement: surface    | Method Determined: circulation |                 |
| <u>Intermediate</u>       | Casing 2                       |                 |
| Hole Size: <u>12-1/4"</u> | Casing Size: 9-5/8"            |                 |
| Cemented with: 3,140 sks  | or                             | ft <sup>3</sup> |

# Production Liner

| Hole Size: $8-1/2^{"}$ | Casing Size: 7-5/8" |
|------------------------|---------------------|
|                        |                     |

Cemented with: 300 sks or \_\_\_\_\_\_ft

Top of Cement: 13,900' Method Determined: Calculation

Total Depth: 18,600'

Injection Interval

17,060 feet to 18,600 feet

(Open Hole)

# INJECTION WELL DATA SHEET

| Tubing Size: 5.500", 23.0 lb/ft, P-110 BTC and UFJ (or equivalent), from 0' – 17,010' Lining Material: <u>Duoline</u>                                         |  |  |  |
|---------------------------------------------------------------------------------------------------------------------------------------------------------------|--|--|--|
| Type of Packer: 7-5/8" x 5.5" D&L Oil Tools Permapack Packer – Single Bore                                                                                    |  |  |  |
| Packer Setting Depth: 17,010'                                                                                                                                 |  |  |  |
| Other Type of Tubing/Casing Seal (if applicable):                                                                                                             |  |  |  |
| Additional Data                                                                                                                                               |  |  |  |
| 1. Is this a new well drilled for injection? X YesNo                                                                                                          |  |  |  |
| If no, for what purpose was the well originally drilled?                                                                                                      |  |  |  |
| 2. Name of the Injection Formation: Silurian-Devonian                                                                                                         |  |  |  |
| 3. Name of Field or Pool (if applicable):                                                                                                                     |  |  |  |
| 4. Has the well ever been perforated in any other zone(s)? List all such perforated intervals and give plugging detail, i.e. sacks of cement or plug(s) used. |  |  |  |
| No, new drill.                                                                                                                                                |  |  |  |

5. Give the name and depths of any oil or gas zones underlying or overlying the proposed injection zone in this area:

| Formation     | Depth   |
|---------------|---------|
| Delaware      | 5,186'  |
| Cherry Canyon | 6,126′  |
| Bone Spring   | 9,061'  |
| Wolfcamp      | 12,266′ |
| Strawn        | 14,038' |
| Atoka         | 14,243' |
| Morrow        | 15,241' |
| Devonian      | 17,061' |

## a. Wellbore Description

| Casing Information |           |                                |                            |                              |
|--------------------|-----------|--------------------------------|----------------------------|------------------------------|
| Type               | Surface   | Intermediate 1                 | Intermediate 2             | Production Liner             |
| OD                 | 20"       | 13-5/8"                        | 9-5/8"                     | 7-5/8"                       |
| WT                 | 0.635"    | 0.625"                         | 0.545"                     | 0.562"                       |
| ID                 | 18.730"   | 12.375"                        | 8.535"                     | 6.501"                       |
| Drift ID           | 18.542"   |                                | 8.379"                     | 6.376"                       |
| COD                | 21.000"   |                                | 10.625"                    | 7.625"                       |
| Weight             | 133 lb/ft | 88.2 lb/ft                     | 53.5 lb/ft                 | 42.8 lb/ft                   |
| Grade              | J-55 STC  | HCP-110 STC (Or<br>Equivalent) | HCQ-125 (Or<br>Equivalent) | P-110 UFJ (Or<br>Equivalent) |
| Hole Size          | 26"       | 17-1/2"                        | 12-1/4"                    | 8-1/2"                       |
| Depth Set          | 1,880'    | 5,235′                         | 14,100'                    | 13,900′ – 17,060′            |

# b. Cementing Program

|                          |                         | Cement                  | Information                           |                  |
|--------------------------|-------------------------|-------------------------|---------------------------------------|------------------|
| Casing<br>String         | Surface                 | Intermediate 1          | Production                            | Production Liner |
| Lead<br>Cement           | HALCEM                  | HALCEM                  | Stage 1: NEOCEM<br>Stage 2: NEOCEM    |                  |
| Lead<br>Cement<br>Volume | 2,680 sks               | 3,145 sks               | Stage 1: 1630 sks<br>Stage 2: 785 sks |                  |
| Tail<br>Cement           | HALCEM                  | HALCEM                  | Stage 1: NEOCEM<br>Stage 2: HALCEM    | VERSACEM         |
| Tail<br>Cement<br>Volume | 1,020 sks               | 545 sks                 | Stage 1: 625 sks<br>Stage 2: 100 sks  | 300 sks          |
| Cement<br>Excess         | 100%                    | 100%                    | 100%                                  | 50%              |
| тос                      | Surface                 | Surface                 | Surface                               | 13,900'          |
| Method                   | Circulate to<br>Surface | Circulate to<br>Surface | Circulate to Surface                  | Calculation      |

# 3. Tubing Description

|           | Tubing                      |                             |
|-----------|-----------------------------|-----------------------------|
| OD        | 5-1/2"                      | 5-1/2"                      |
| WT        | 0.415"                      | 0.415"                      |
| ID        | 4.670"                      | 4.670"                      |
| Drift ID  | 4.545"                      | 4.545"                      |
| COD       | 6.050"                      | 5.500"                      |
| Weight    | 23 lb/ft                    | 23 lb/ft                    |
| Grade     | P-110 BTC (Or<br>Equivalent | P-110 UFJ (Or<br>Equivalent |
| Depth Set | 13,800′                     | 13,800'-17,010'             |

# 4. Packer Description

D&L Oil Tools 7-5/8" x 5-1/2" Permapack Packer – Single Bore

#### B. Completion Information

1. Injection Formation: Silurian - Devonian

2. Gross Injection Interval: 17,060' – 18,600'

Completion Type: Open Hole

3. Drilled for injection.

4. See the attached wellbore schematic.

5. Oil and Gas Bearing Zones within area of well:

| Formation     | Depth   |
|---------------|---------|
| Delaware      | 5,186'  |
| Cherry Canyon | 6,126′  |
| Bone Spring   | 9,061'  |
| Wolfcamp      | 12,266′ |
| Strawn        | 14,038' |
| Atoka         | 14,243' |
| Morrow        | 15,241' |
| Devonian      | 17,061′ |

#### A. Injection Zone: Devonian-Silurian Formation

| Formation          | Depth              |  |
|--------------------|--------------------|--|
| Rustler            | 1,326'             |  |
| Salado             | 1,828'             |  |
| Delaware           | 5,186'             |  |
| Cherry Canyon      | 6,126'             |  |
| Bone Spring        | 9,061'             |  |
| Wolfcamp           | 12,266'            |  |
| Strawn             | 14,038'<br>14,243' |  |
| Atoka              |                    |  |
| Morrow             | 15,241'            |  |
| Mississippian Lime | 16,451'            |  |
| Woodford           | 16,876'            |  |
| Devonian           | 17,061'            |  |
| Fusselman          | 18,011'            |  |
| Montoya            | 18,548'            |  |

#### B. Underground Sources of Drinking Water

Water wells in the one-mile surrounding area for the proposed Spackler SWD No.1 well are at depths ranging from 550 ft to 650 ft. The Rustler may also be another USDW and will be protected through the top of the Salado Formation at 1,828' by setting surface casing at 1,880'.