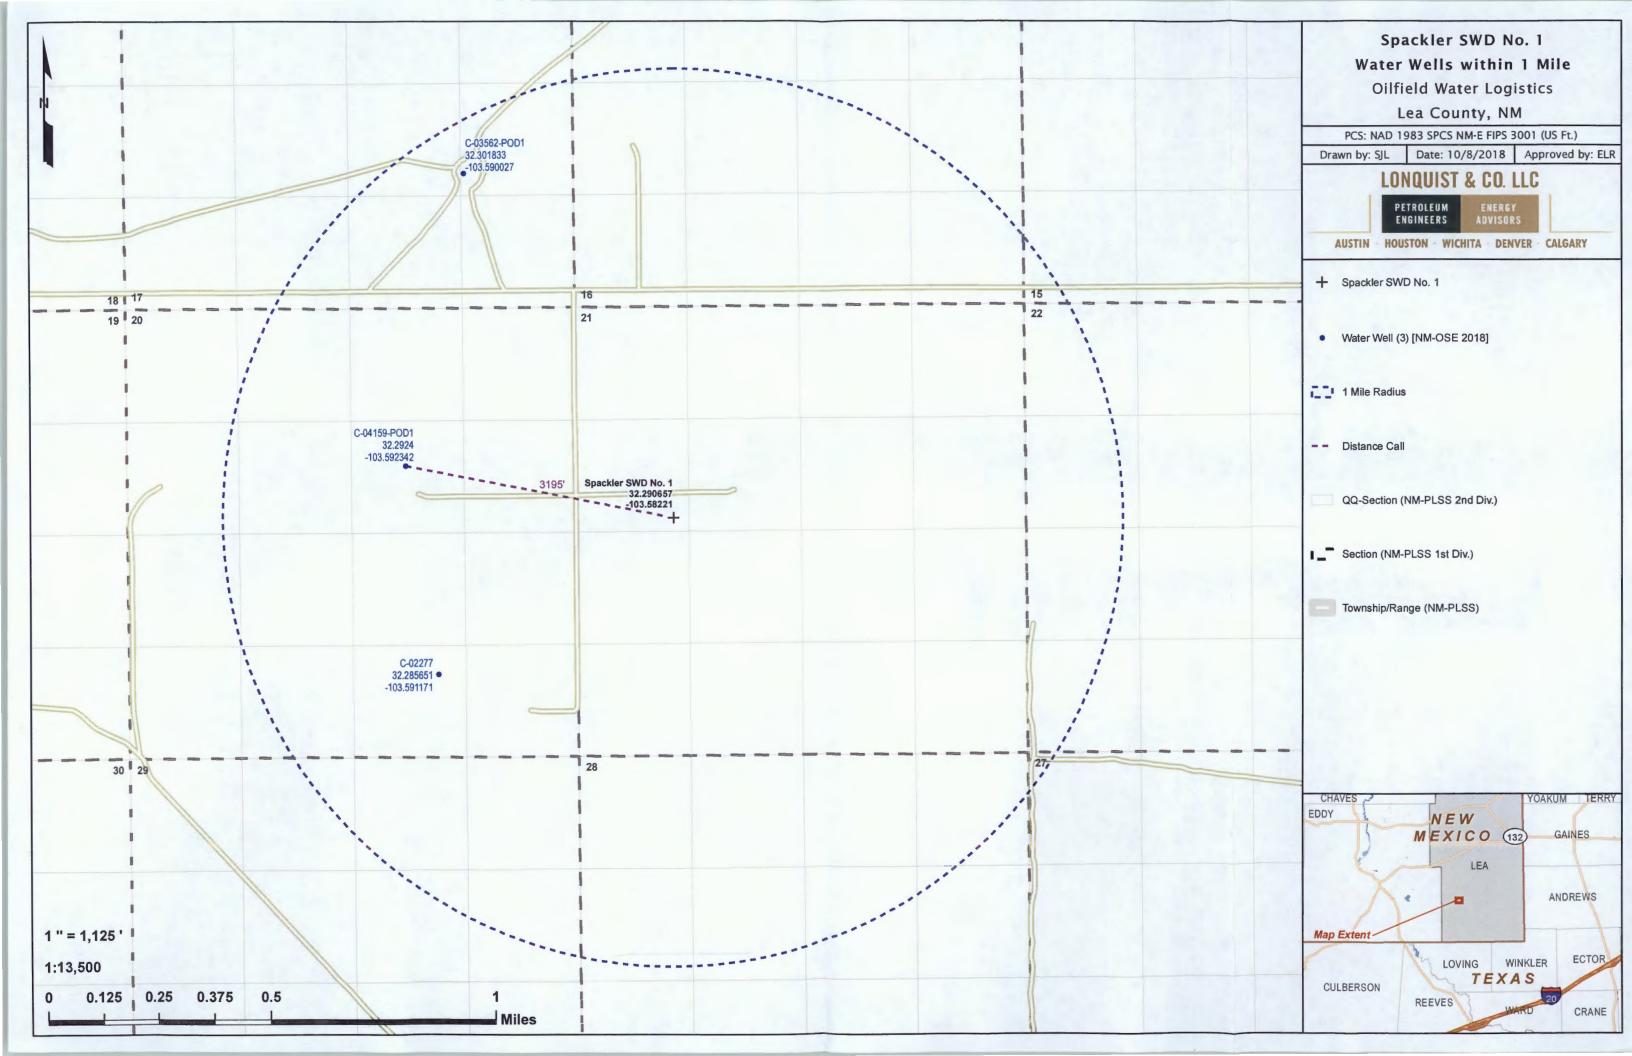

XI. Chemical Analysis of Fresh Water Wells

There are three (3) fresh water wells within one mile of the well location, per the New Mexico Office of the State Engineer. A list of all the water wells, a map of these wells and their associated Water Right Summaries are attached. Fresh water samples will be obtained from two of the wells and analysis of these samples will be submitted as soon as possible.