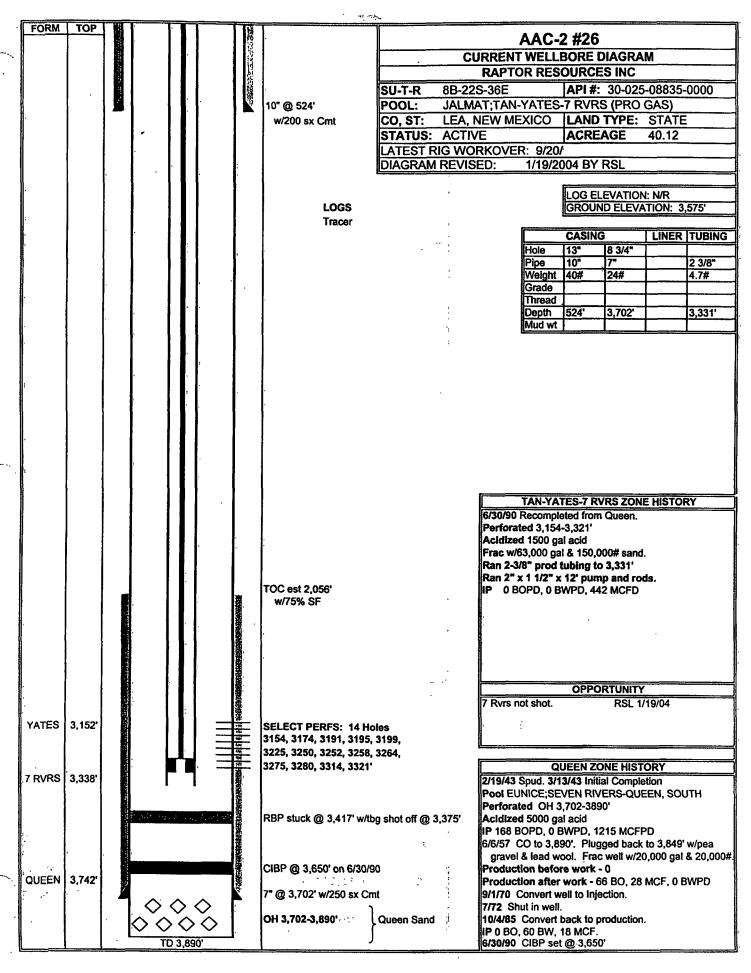

EXISTING WELLBORE

| 220 S St Francis Dr., Santa Fe, NM 87505                                                                                                                                                                                         | AFFLIC                                                   | ATIO                             | N FOI                          | <b></b>             | WNHOLE                    | COM              |                                       | 716                 | _444           | Yes _         | No    |
|----------------------------------------------------------------------------------------------------------------------------------------------------------------------------------------------------------------------------------|----------------------------------------------------------|----------------------------------|--------------------------------|---------------------|---------------------------|------------------|---------------------------------------|---------------------|----------------|---------------|-------|
| Morit Engrair Comme                                                                                                                                                                                                              |                                                          |                                  |                                | 127                 | 27 Noel R                 | 1 Sto 6          | )<br>mateci 003                       | ~ <del>TV 2</del> / | 5940           | L             |       |
| Merit Energy Company Operator                                                                                                                                                                                                    |                                                          |                                  |                                |                     | dress                     | - 316 3          | oo Dallas,                            | , 1A-7.             | / <b>᠘</b> चU  |               | **    |
| State A A/C 2                                                                                                                                                                                                                    | 26                                                       |                                  | В                              | -8-225              |                           |                  |                                       |                     |                | Lea           |       |
| ease                                                                                                                                                                                                                             | Well No.                                                 |                                  | Uni                            | t Letter            | -Section-Tow              | ship-R           | ange                                  |                     |                | County        |       |
| OGRID No. 14591 Property Co                                                                                                                                                                                                      | ode                                                      | AP                               | I No                           | 0. <sub>0</sub>     | 25-08835                  |                  | Lease Ty                              | pe:                 | Federal        | XState _      | Fee   |
| DATA ELEMENT                                                                                                                                                                                                                     | UP                                                       | PER ZO                           | NE                             |                     | INTER                     | MEDI             | ATE ZON                               | īE<br>,             | LC             | WER ZONI      | Ξ     |
| Pool Name                                                                                                                                                                                                                        | Jalmat Tans                                              | sil Yates                        | 7-Riv                          | vers                | 300                       |                  |                                       |                     | Eunice 7 I     | Rivers Queer  | South |
| Pool Code                                                                                                                                                                                                                        | 79240                                                    |                                  |                                |                     |                           |                  |                                       |                     | 24130          |               |       |
| Top and Bottom of Pay Section (Perforated or Open-Hole Interval)                                                                                                                                                                 | 3154'-3321'                                              | •                                |                                |                     |                           |                  | · · · · · · · · · · · · · · · · · · · |                     | 3702'-389      | 0'            | •     |
| Method of Production<br>(Flowing or Artificial Lift)                                                                                                                                                                             | Artificial L                                             | ift                              |                                |                     |                           |                  |                                       |                     | Artificial l   | Lift          |       |
| Bottomhole Pressure (Note Pressure data will not be required if the bottom perforation in the lower zone is within 150% of the depth of the top perforation in the upper zone)                                                   | NA                                                       |                                  |                                |                     |                           |                  |                                       |                     | NA             |               |       |
| Oil Gravity or Gas BTU (Degree API or Gas BTU)                                                                                                                                                                                   | BTU 1.317                                                | 4                                |                                |                     |                           |                  |                                       |                     | 33.6 API/      | 1.2088 BTU    |       |
| Producing, Shut-In or<br>New Zone                                                                                                                                                                                                | Producing                                                |                                  |                                |                     |                           |                  |                                       |                     | New Zone       | :             |       |
| Date and Oil/Gas/Water Rates of Last Production. (Note For new zones with no production history, applicant shall be required to attach production                                                                                | Date: 07/2                                               | 20/2011                          |                                |                     | Date:                     |                  |                                       |                     | Date:          |               |       |
| estimates and supporting data )                                                                                                                                                                                                  | Rates: 10n                                               | ncf/0 bo                         | pd                             |                     | Rates:                    |                  |                                       |                     | Rates: 1       | 0mcf/2 bopd   | [     |
| Fixed Allocation Percentage (Note If allocation is based upon something other                                                                                                                                                    | Oil                                                      | (                                | Gas                            |                     | Oil                       |                  | Gas                                   |                     | Oil            | Gas           |       |
| than current or past production, supporting data or explanation will be required )                                                                                                                                               | 0                                                        | % :                              | 50                             | %                   |                           | %                |                                       | %                   | 100            | %             | 50 %  |
|                                                                                                                                                                                                                                  | <del></del>                                              |                                  | ADD                            | ITIO                | NAL DAT                   | <u>,</u>         |                                       |                     |                |               |       |
| Are all working, royalty and overriding f not, have all working, royalty and ov                                                                                                                                                  |                                                          |                                  |                                |                     |                           |                  | ed mail?                              |                     |                | es X N        |       |
| Are all produced fluids from all commi                                                                                                                                                                                           |                                                          | •                                |                                |                     | •                         | certiii          | cu man:                               |                     |                | es X N        |       |
| Will commingling decrease the value of                                                                                                                                                                                           | of production?                                           |                                  |                                |                     |                           |                  |                                       | ,                   | Y              | es N          | oX    |
| f this well is on, or communitized with<br>or the United States Bureau of Land M                                                                                                                                                 |                                                          |                                  |                                |                     |                           |                  |                                       | ıds                 | Y              | es <u>X</u> N | o     |
| NMOCD Reference Case No. applicab                                                                                                                                                                                                | le to this well                                          | :                                |                                |                     |                           |                  |                                       |                     |                |               |       |
| Attachments:  C-102 for each zone to be comming Production curve for each zone for For zones with no production histor Data to support allocation method Notification list of working, royalt Any additional statements, data or | at least one yory, estimated or formula.  y and overridi | ear. (If n<br>productiing royali | ot avai<br>on rate<br>ty inter | ilable,<br>es and s | attach explaisupporting d | iation.)<br>ita. |                                       |                     |                |               |       |
|                                                                                                                                                                                                                                  |                                                          | PI                               | RE-Al                          | PPRO                | VED POO                   | LS               |                                       |                     |                |               |       |
| If application is                                                                                                                                                                                                                | s to establish F                                         | Pre-Appr                         | oved P                         | ools, t             | he following              | additio          | onal inform                           | ation w             | ill be require | ed:           |       |
| List of other orders approving downho<br>List of all operators within the propose<br>Proof that all operators within the prop                                                                                                    | d Pre-Approv                                             | ed Pools                         | -                              | •                   | • •                       |                  |                                       |                     |                |               |       |