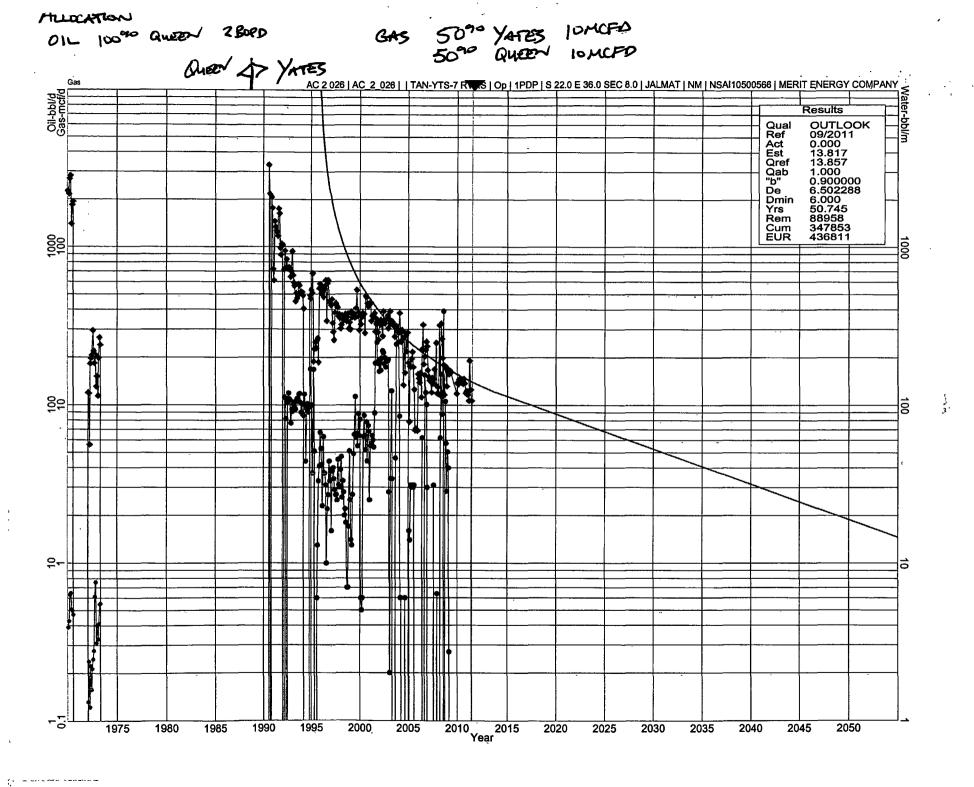

EXISTING WELLBORE

| 220 S St Francis Dr., Santa Fe, NM 87505                                                                                                                                                                                         | AFFLIC                                                   | ATIO                             | N FOI                          | <b></b>             | WNHOLE                    | COM              |                                       | 716                 | _444           | Yes _         | No    |
|----------------------------------------------------------------------------------------------------------------------------------------------------------------------------------------------------------------------------------|----------------------------------------------------------|----------------------------------|--------------------------------|---------------------|---------------------------|------------------|---------------------------------------|---------------------|----------------|---------------|-------|
| Morit Engrair Comme                                                                                                                                                                                                              |                                                          |                                  |                                | 127                 | 27 Noel R                 | 1 Sto 6          | )<br>mateci 003                       | ~ <del>TV 2</del> / | 5940           | L             |       |
| Merit Energy Company Operator                                                                                                                                                                                                    |                                                          |                                  |                                |                     | dress                     | - 316 3          | oo Dallas,                            | , 1A-7.             | / <b>᠘</b> चU  |               | **    |
| State A A/C 2                                                                                                                                                                                                                    | 26                                                       |                                  | В                              | -8-225              |                           |                  |                                       |                     |                | Lea           |       |
| ease                                                                                                                                                                                                                             | Well No.                                                 |                                  | Uni                            | t Letter            | -Section-Tow              | ship-R           | ange                                  |                     |                | County        |       |
| OGRID No. 14591 Property Co                                                                                                                                                                                                      | ode                                                      | AP                               | I No                           | 0. <sub>0</sub>     | 25-08835                  |                  | Lease Ty                              | pe:                 | Federal        | XState _      | Fee   |
| DATA ELEMENT                                                                                                                                                                                                                     | UP                                                       | PER ZO                           | NE                             |                     | INTER                     | MEDI             | ATE ZON                               | īE<br>,             | LC             | WER ZONI      | Ξ     |
| Pool Name                                                                                                                                                                                                                        | Jalmat Tans                                              | sil Yates                        | 7-Riv                          | vers                | 300                       |                  |                                       |                     | Eunice 7 I     | Rivers Queer  | South |
| Pool Code                                                                                                                                                                                                                        | 79240                                                    |                                  |                                |                     |                           |                  |                                       |                     | 24130          |               |       |
| Top and Bottom of Pay Section (Perforated or Open-Hole Interval)                                                                                                                                                                 | 3154'-3321'                                              | •                                |                                |                     |                           |                  | · · · · · · · · · · · · · · · · · · · |                     | 3702'-389      | 0'            | •     |
| Method of Production<br>(Flowing or Artificial Lift)                                                                                                                                                                             | Artificial L                                             | ift                              |                                |                     |                           |                  |                                       |                     | Artificial l   | Lift          |       |
| Bottomhole Pressure (Note Pressure data will not be required if the bottom perforation in the lower zone is within 150% of the depth of the top perforation in the upper zone)                                                   | NA                                                       |                                  |                                |                     |                           |                  |                                       |                     | NA             |               |       |
| Oil Gravity or Gas BTU (Degree API or Gas BTU)                                                                                                                                                                                   | BTU 1.317                                                | 4                                |                                |                     |                           |                  |                                       |                     | 33.6 API/      | 1.2088 BTU    |       |
| Producing, Shut-In or<br>New Zone                                                                                                                                                                                                | Producing                                                |                                  |                                |                     |                           |                  |                                       |                     | New Zone       | :             |       |
| Date and Oil/Gas/Water Rates of Last Production. (Note For new zones with no production history, applicant shall be required to attach production                                                                                | Date: 07/2                                               | 20/2011                          |                                |                     | Date:                     |                  |                                       |                     | Date:          |               |       |
| estimates and supporting data )                                                                                                                                                                                                  | Rates: 10n                                               | ncf/0 bo                         | pd                             |                     | Rates:                    |                  |                                       |                     | Rates: 1       | 0mcf/2 bopd   | [     |
| Fixed Allocation Percentage (Note If allocation is based upon something other                                                                                                                                                    | Oil                                                      | (                                | Gas                            |                     | Oil                       |                  | Gas                                   |                     | Oil            | Gas           |       |
| than current or past production, supporting data or explanation will be required )                                                                                                                                               | 0                                                        | % :                              | 50                             | %                   |                           | %                |                                       | %                   | 100            | %             | 50 %  |
|                                                                                                                                                                                                                                  | <del></del>                                              |                                  | ADD                            | ITIO                | NAL DAT                   | <u>,</u>         |                                       |                     |                |               |       |
| Are all working, royalty and overriding f not, have all working, royalty and ov                                                                                                                                                  |                                                          |                                  |                                |                     |                           |                  | ed mail?                              |                     |                | es X N        |       |
| Are all produced fluids from all commi                                                                                                                                                                                           |                                                          | •                                |                                |                     | •                         | certiii          | cu man:                               |                     |                | es X N        |       |
| Will commingling decrease the value of                                                                                                                                                                                           | of production?                                           |                                  |                                |                     |                           |                  |                                       | ,                   | Y              | es N          | oX    |
| f this well is on, or communitized with<br>or the United States Bureau of Land M                                                                                                                                                 |                                                          |                                  |                                |                     |                           |                  |                                       | ıds                 | Y              | es <u>X</u> N | o     |
| NMOCD Reference Case No. applicab                                                                                                                                                                                                | le to this well                                          | :                                |                                |                     |                           |                  |                                       |                     |                |               |       |
| Attachments:  C-102 for each zone to be comming Production curve for each zone for For zones with no production histor Data to support allocation method Notification list of working, royalt Any additional statements, data or | at least one yory, estimated or formula.  y and overridi | ear. (If n<br>productiing royali | ot avai<br>on rate<br>ty inter | ilable,<br>es and s | attach explaisupporting d | iation.)<br>ita. |                                       |                     |                |               |       |
|                                                                                                                                                                                                                                  |                                                          | PI                               | RE-Al                          | PPRO                | VED POO                   | LS               |                                       |                     |                |               |       |
| If application is                                                                                                                                                                                                                | s to establish F                                         | Pre-Appr                         | oved P                         | ools, t             | he following              | additio          | onal inform                           | ation w             | ill be require | ed:           |       |
| List of other orders approving downho<br>List of all operators within the propose<br>Proof that all operators within the prop                                                                                                    | d Pre-Approv                                             | ed Pools                         | -                              | •                   | • •                       |                  |                                       |                     |                |               |       |