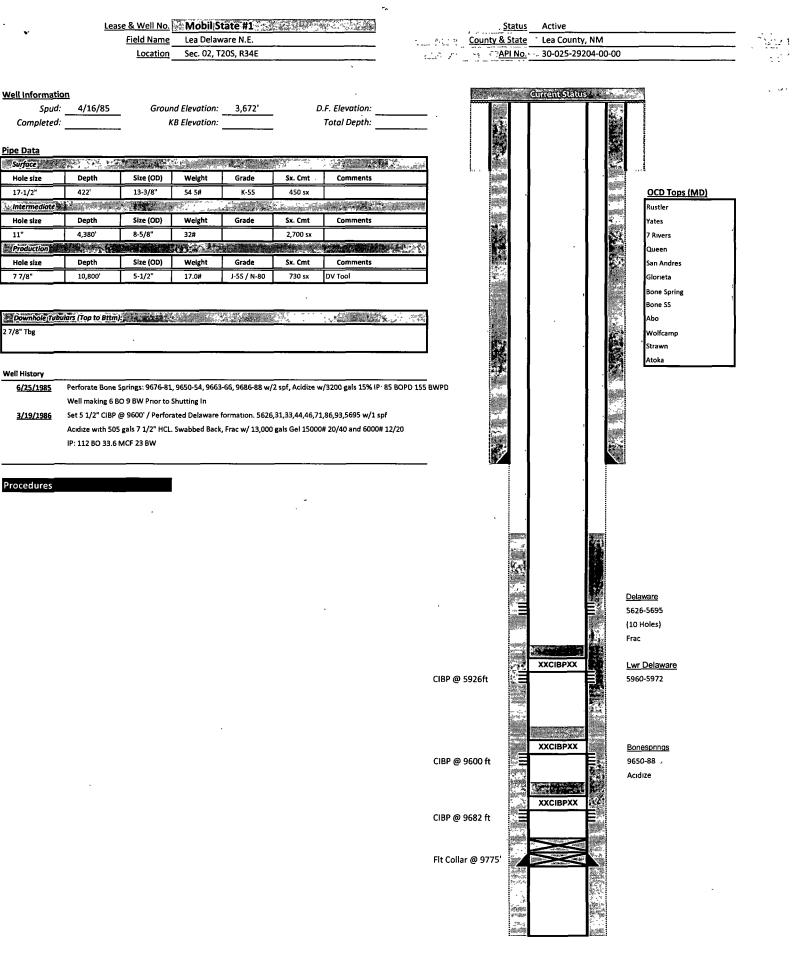

30-025-29204 OGRID No. 14591 Property Code API No. Lease Type: Federal XState Fee

| DATA ELEMENT                                                                                                                                                                                  | UPPER ZONE                           | INTERMEDIATE ZONE                      | LOWER ZONE $(0)$                |
|-----------------------------------------------------------------------------------------------------------------------------------------------------------------------------------------------|--------------------------------------|----------------------------------------|---------------------------------|
| Pool Name                                                                                                                                                                                     | Delaware                             |                                        | Bonesprings                     |
| Pool Code                                                                                                                                                                                     | 37584                                | · · · · · · · · · · · · · · · · · · ·  | 37570                           |
| Top and Bottom of Pay Section (Perforated or Open-Hole Interval)                                                                                                                              | 5626'-5695'                          |                                        | 9650'-10860' 9688               |
| Method of Production<br>(Flowing or Artificial Lift)                                                                                                                                          | Artificial Lift                      |                                        | Artificial Lift                 |
| Bottomhole Pressure<br>(Note Pressure data will not be required if the bottom<br>perforation in the lower zone is within 150% of the<br>depth of the top perforation in the upper zone)       | NA                                   |                                        | NA                              |
| Oil Gravity or Gas BTU<br>(Degree API or Gas BTU)                                                                                                                                             | BTU 1.2/35 APT                       | •••••••••••••••••••••••••••••••••••••• | 43 API/11:3 BTU                 |
| Producing, Shut-In or<br>New Zone                                                                                                                                                             | Producing                            |                                        | New Zone                        |
| Date and Oil/Gas/Water Rates of<br>Last Production.<br>(Note For new zones with no production history,<br>applicant shall be required to attach production<br>estimates and supporting data ) | Date: 07/05/2011<br>Rates:10mcf/4 BO | Date:<br>Rates:                        | Date:<br>Rates: 18 mcf/6 BO     |
| Fixed Allocation Percentage<br>(Note If allocation is based upon something other<br>than current or past production, supporting data or                                                       | Oil Gas                              | Oil Gas                                | Oil Gas                         |
| explanation will be required )                                                                                                                                                                | 40 % 25 %                            | % %                                    | 60 <sup>%</sup> 75 <sup>%</sup> |