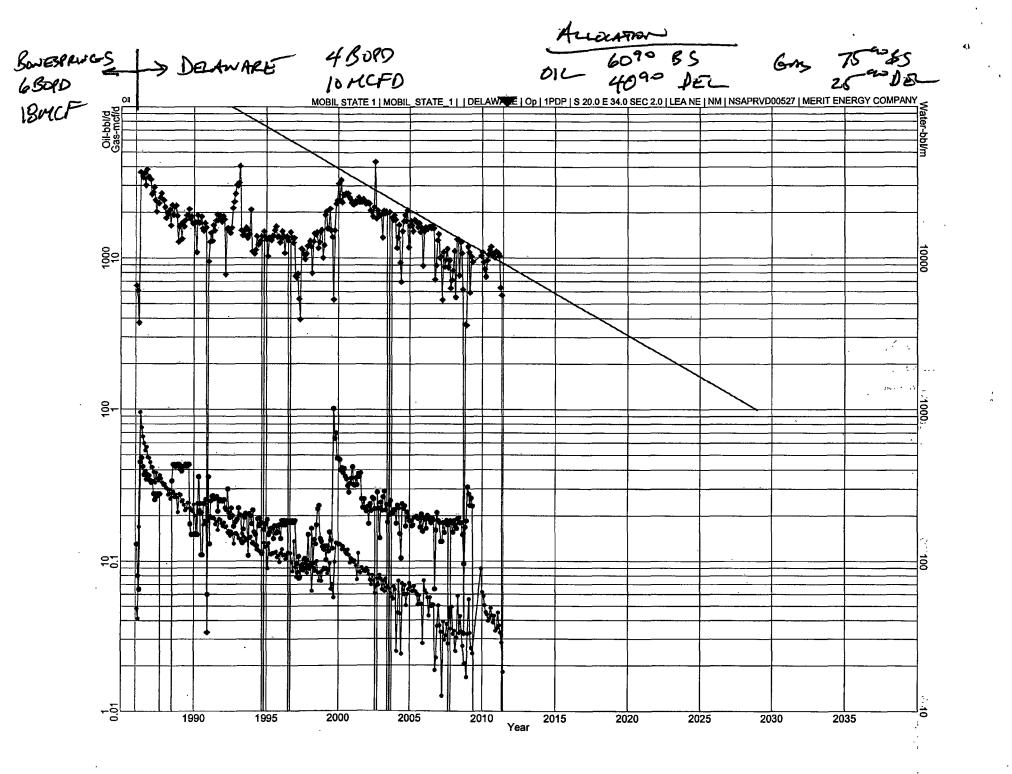

30-025-29204 OGRID No. 14591 Property Code API No. Lease Type: Federal XState Fee

| DATA ELEMENT                                                                                                                                                                                  | UPPER ZONE                           | INTERMEDIATE ZONE                      | LOWER ZONE $(0)$                |
|-----------------------------------------------------------------------------------------------------------------------------------------------------------------------------------------------|--------------------------------------|----------------------------------------|---------------------------------|
| Pool Name                                                                                                                                                                                     | Delaware                             |                                        | Bonesprings                     |
| Pool Code                                                                                                                                                                                     | 37584                                | · · · · · · · · · · · · · · · · · · ·  | 37570                           |
| Top and Bottom of Pay Section (Perforated or Open-Hole Interval)                                                                                                                              | 5626'-5695'                          |                                        | 9650'-10860' 9688               |
| Method of Production<br>(Flowing or Artificial Lift)                                                                                                                                          | Artificial Lift                      |                                        | Artificial Lift                 |
| Bottomhole Pressure<br>(Note Pressure data will not be required if the bottom<br>perforation in the lower zone is within 150% of the<br>depth of the top perforation in the upper zone)       | NA                                   |                                        | NA                              |
| Oil Gravity or Gas BTU<br>(Degree API or Gas BTU)                                                                                                                                             | BTU 1.2/35 APT                       | •••••••••••••••••••••••••••••••••••••• | 43 API/11:3 BTU                 |
| Producing, Shut-In or<br>New Zone                                                                                                                                                             | Producing                            |                                        | New Zone                        |
| Date and Oil/Gas/Water Rates of<br>Last Production.<br>(Note For new zones with no production history,<br>applicant shall be required to attach production<br>estimates and supporting data ) | Date: 07/05/2011<br>Rates:10mcf/4 BO | Date:<br>Rates:                        | Date:<br>Rates: 18 mcf/6 BO     |
| Fixed Allocation Percentage<br>(Note If allocation is based upon something other<br>than current or past production, supporting data or                                                       | Oil Gas                              | Oil Gas                                | Oil Gas                         |
| explanation will be required )                                                                                                                                                                | 40 % 25 %                            | % %                                    | 60 <sup>%</sup> 75 <sup>%</sup> |

<u>Merit Energy Company</u> has requested approval to commingle the Delaware formation with the Bonesprings formation.

Commingling the Delaware Pool with the Bonesprings Pool in J 2 T20S R34E in Lea County is in the interest of both royalty owners and the conservation. Commingling will extend the life of each well and optimize recovery from Both Pools. The 12 well's commercial value will be extended 30 years based on estimated reserves from the Bonesprings formation, and will ultimately allow uncommercial Delaware Pool reserves to be recovered via production from the Bonesprings. The Bonesprings Completions are uneconomic if it is required by the NMOCD to seal off the Delaware Pool from the Bonesprings Pool. Operationally, fluid samples will be collected before and after commingling. Scale inhibitors will be continuously pumped during operations. The fluid level will be maintained below the Jalmat pool both to optimize production and reduce any scaling tendencies.