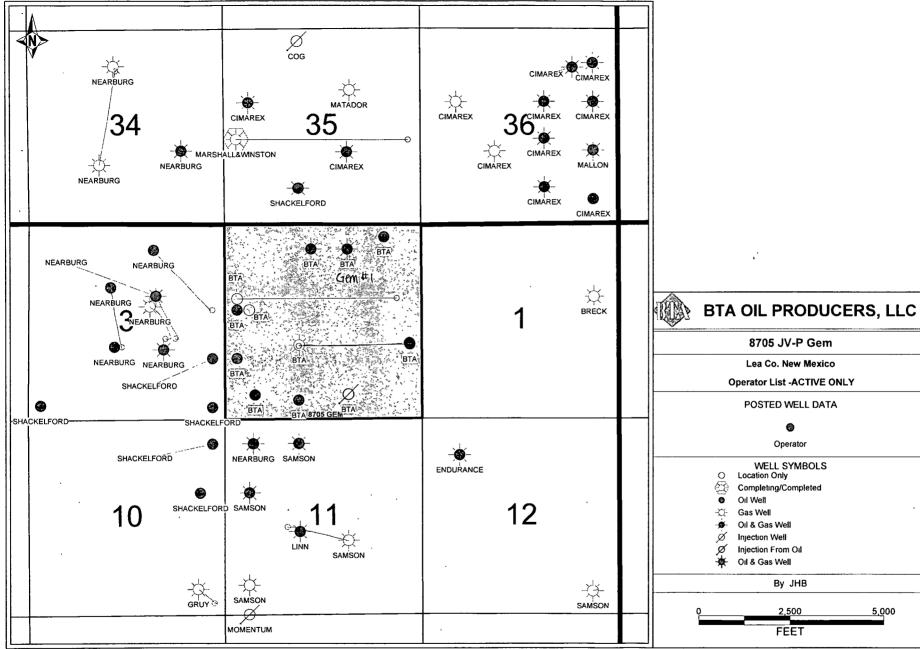

#### Attached hereto are:

- Administrative Application Checklist
- Form C-107A, Application for Downhole Commingling
- Area plat showing well location and all Offset Operators
- Form C-102 for each zone
- Production curve for Teas (Delaware)
- No production history for Teas (Bone Springs) to produce curve
- Notification list of Offset Operators

#### Gentlemen:

BTA has filed an application for administrative approval for downhole commingling at the above referenced location.

Attached please find a copy of our letter to the State of New Mexico requesting approval along with a copy of Form C107A and a plat of the area showing well location.

## **OFFSET OPERATOR LIST**

Nearburg Exploration Company, L. L. C. 3300 North "A" Street, Bldg. 2, Suite 120 Midland, TX 79705

Cimarex Energy Company 1700 Lincoln St., Suite 1800 Denver, CO 80203-4518

Gruy Petroleum Management Co. A wholly-owned subsidiary of Cimarex Energy Company 1700 Lincoln St., Suite 1800 Denver, CO 80203-4518

Shackelford Oil Company P. O. Box 10665 Midland, TX 79702

Samson Resources Company Samson Plaza Two West Second Street Tulsa, OK 74103

Linn Operating, Inc. 600 Travis Suite 5100 Houston, TX 77002

Matador Petroleum Corporation Suite 158, Pecan Creek 8340 Meadow Road Dallas, TX 75231-3751

Marshall & Winston P. O. Box 50880 Midland, TX 79710-0880

Breck Operating Corporation P. O. Box 911 Breckenridge, TX 76424

Endurance Resources LLC P. O. Box 1466 Artesia, NM 88211

I hereby certify that notification of BTA's application was mailed via certified mail on this 19<sup>th</sup> day of July, 2011 to the above listed Offset Operators.