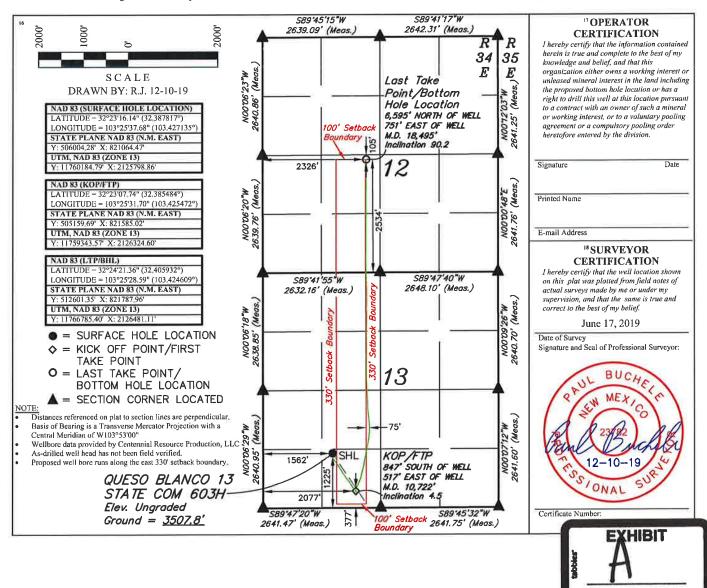

This well has been drilled from a <u>surface location</u> 1225 feet from the south line and 1562 feet from the west line (Unit N) of Section 13, to a <u>bottom hole</u> location 2534 feet from the south line and 2326 feet from the west line (Unit K) of Section 12. The <u>first take point</u> will be located 377 feet from the south line and 2077 feet from the west line (Unit N) of Section 13, and the <u>last take point</u> will be 2534 feet from the south line and 2326 feet from the west line (Unit K) of Section 12.

**Exhibit A** is a Well Location and Acreage Dedication Plat (Form C-102), which shows that the completed interval of the proposed **Queso Blanco 13 State Com #603H** encroaches on the drilling and spacing units to the east.

#### WELL LOCATION AND ACREAGE DEDICATION PLAT

| API Number      | <sup>2</sup> Pool Code | <sup>3</sup> Pool Nar                 | ne                     |
|-----------------|------------------------|---------------------------------------|------------------------|
| 4 Property Code |                        | operty Name<br>NCO 13 STATE COM       | 6 Well Number<br>603H  |
| 7 OGRID No.     |                        | perator Name<br>DURCE PRODUCTION, LLC | 9 Elevation<br>3507.8' |

"Surface Location

| UL or lot no. | Section | Township | Range | Lot Idn | Feet from the | North/South line | Feet from the | East/West line | County |
|---------------|---------|----------|-------|---------|---------------|------------------|---------------|----------------|--------|
| N             | 13      | 22S      | 34E   |         | 1225          | SOUTH            | 1562          | WEST           | LEA    |

"Bottom Hole Location If Different From Surface

|   | UL or lot no.<br>K        | Secti<br>12 | , I           | Township<br>22S | Range<br>34E | Lot Idn       | Feet from the 2534 | North/South line<br>SOUTH | Feet from the 2326 | East/West line<br>WEST | County<br>LEA |
|---|---------------------------|-------------|---------------|-----------------|--------------|---------------|--------------------|---------------------------|--------------------|------------------------|---------------|
| ĺ | 12 Dedicated Acres<br>240 |             | 13 <b>J</b> o | int or Infill   | 14 Conso     | lidation Code | 15 Order No.       |                           |                    |                        |               |

No allowable will be assigned to this completion until all interests have been consolidated or a non-standard unit has been approved by the division.

EXHIBIT BY

Kaitlyn A. Luck Associate Phone (505) 954-7286 KALuck@hollandhart.com