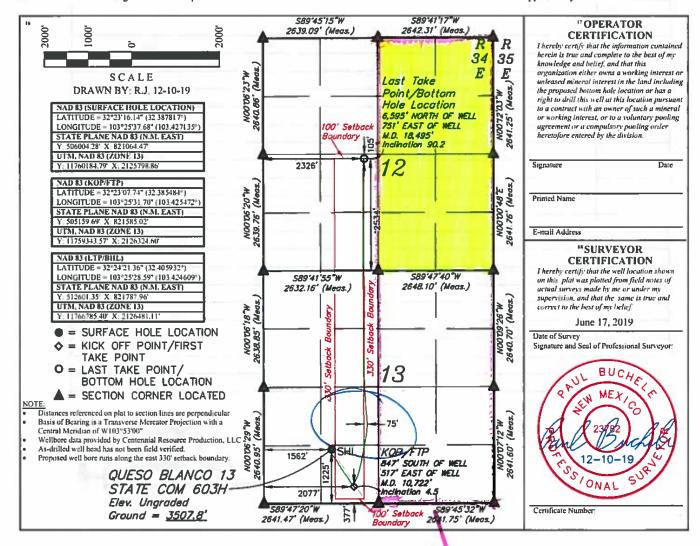

This well has been drilled from a <u>surface location</u> 1225 feet from the south line and 1562 feet from the west line (Unit N) of Section 13, to a <u>bottom hole</u> location 2534 feet from the south line and 2326 feet from the west line (Unit K) of Section 12. The <u>first take point</u> will be located 377 feet from the south line and 2077 feet from the west line (Unit N) of Section 13, and the <u>last take point</u> will be 2534 feet from the south line and 2326 feet from the west line (Unit K) of Section 12.

Since this acreage is governed by the Division's statewide rules, the completed interval for the **Queso Blanco 13 State Com #603H** is unorthodox because the completed interval is closer than the standard offsets to the eastern boundary of the spacing unit in the NE/4 SW/4 (Unit K) of Section 13. Approval of the unorthodox completed interval will allow Centennial to use its preferred well spacing plan for horizontal wells in this area and thereby prevent waste.

**Exhibit A** is a Well Location and Acreage Dedication Plat (Form C-102), which shows that the completed interval of the proposed **Queso Blanco 13 State Com #603H** encroaches on the drilling and spacing units to the east.

Division rules provide that the completed interval for such wells are to be located no closer than 330 feet to the outer boundary of the horizontal spacing unit in which the well is located, with the first and last take points no closer than 100 feet to any outer boundary of the horizontal spacing unit. Due to drilling conditions, the well strayed from the intended path causing the completed interval to now be located at an unorthodox location, which is more than 50 feet from the projected location and closer to the outer boundary of the horizontal spacing unit. The first take point is located 377 feet from the south line and 2,077 feet from the west line (Unit N) of Section 13, and the last take point is 2,534 feet from the north line and 2,326 feet from the west line (Unit K) of Section 12. During drilling operations, the wellbore was drilled 255 feet away from the eastern unit line in Unit K of Section 13 creating a non-standard location. The location of this well, therefore, encroaches on the eastern boundary of the spacing unit and requires Division approval for an unorthodox well location.