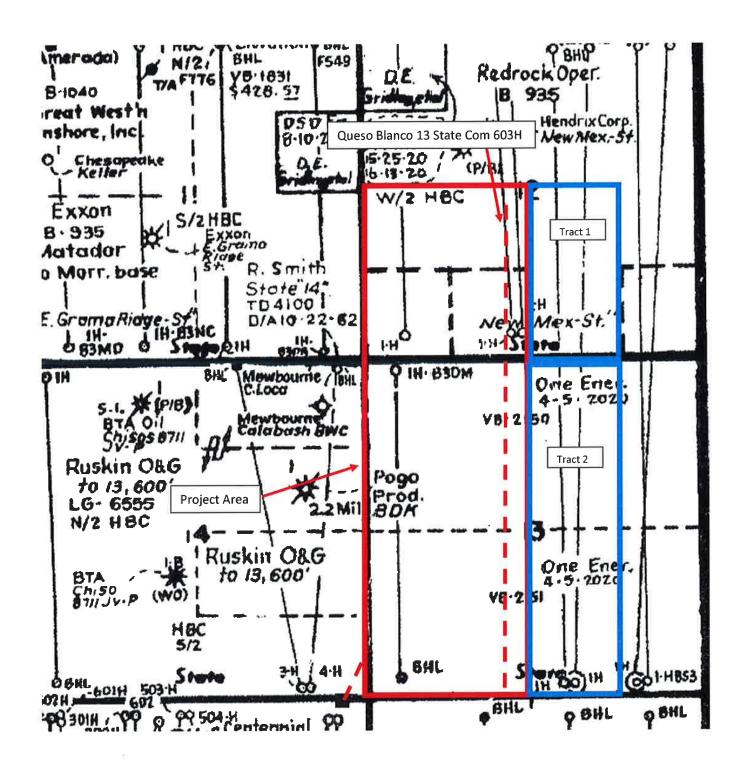

**Exhibit B** is a land plat for Sections 11, 12, 13, and 14, that shows the proposed **Queso Blanco 13 State Com #603H** in relation to the adjoining spacing units to the east in Sections 12 and 13.

**Exhibit C** is a list of the parties affected by the encroachment to the east. Ownership is diverse between the subject spacing unit and the tracts to the east. The affected parties in the spacing units in the W/2 E/2 of Section 13, include the New Mexico State Land Office. A copy of this application with all attachments has been sent by certified mail to each affected party advising them that if they have an objection it must be filed in writing with the Division within 20 days from the date the Division receives the application. Waivers from both of the affected parties are also included as reflected below:

| OPERATOR | NAME                     | LOCATED     | DATE SENT | WAIVER   |
|----------|--------------------------|-------------|-----------|----------|
|          |                          |             |           | RECEIVED |
| 1        | XTO Holdings, LLC (Exxon | Tract 1     | 12/16/19  | Yes      |
|          | Mobil Corporation)       |             |           |          |
| 2        | Centennial Resource      | Tract 2     | N/A       | N/A      |
|          | Production, LLC          |             |           |          |
| 3        | New Mexico State Land    | Tracts 1, 2 | 12/16/19  | Yes      |
|          | Office                   |             |           |          |