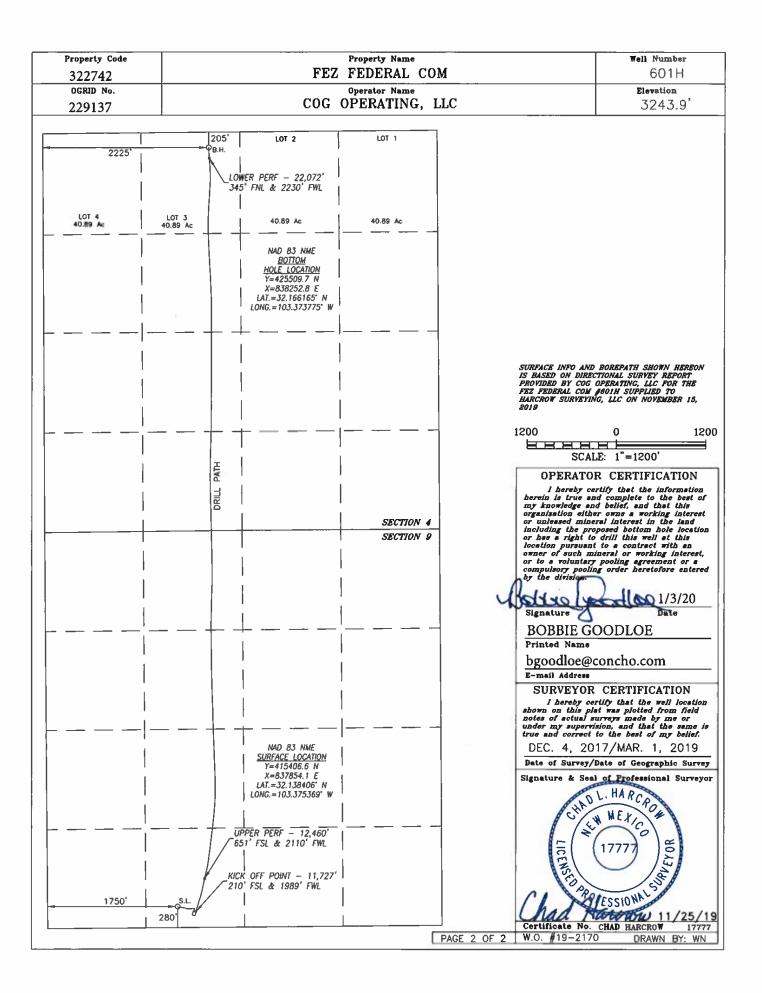

Dear Mr. McClure,

COG Operating, LLC, respectfully requests approval for Off-lease Measurement for oil only for the following wells:

Fez Federal Com #601H API #30-025-45274 WC-025 G-09 S243532M; Wolfbone SHL 280' FSL 1750' FWL, UL N, Sec. 9-T25S-R35E BHL 205' FNL 2225' FWL, Lot 3, Sec. 4-T25S-R35E Lea County