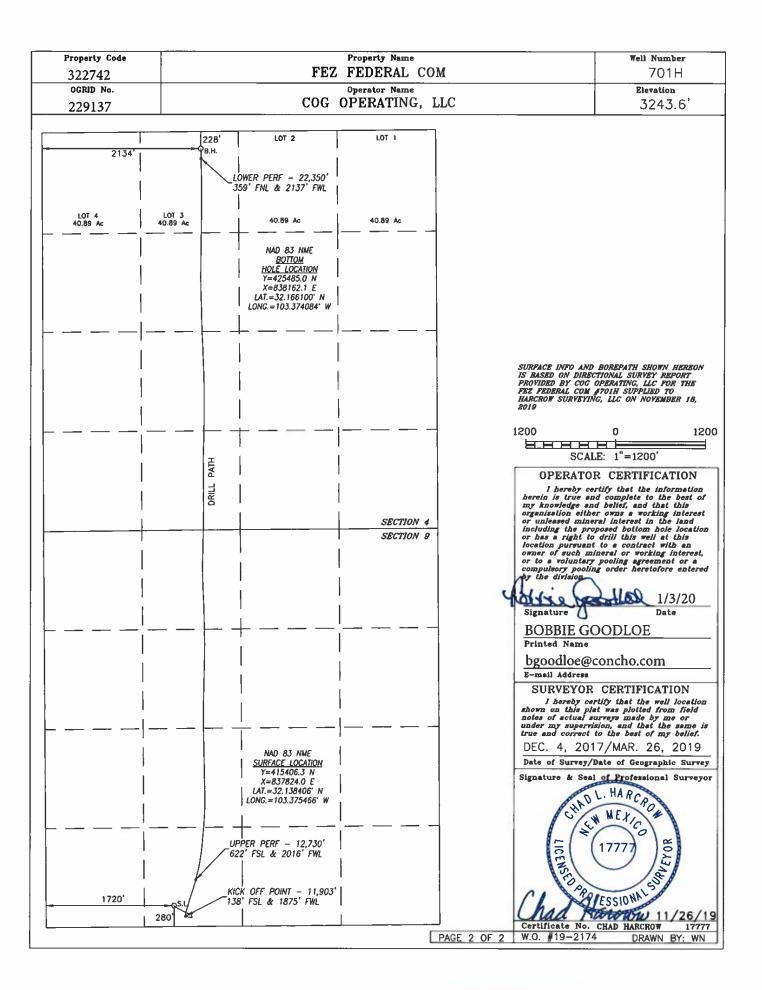

Fez Federal Com #603H API #30-025-45276 WC-025 G-09 S243532M; Wolfbone SHL 280' FSL 1055' FWL, UL M, Sec. 9-T25S-R35E BHL 232' FNL 1074' FWL, Lot 4, Sec. 4-T25S-R35E Lea County

Fez Federal Com #701H API #30-025-45277 WC-025 G-09 S243532M; Wolfbone SHL 280' FSL 1720' FWL, UL N, Sec. 9-T25S-R35E BHL 228' FNL 2134' FWL, Lot 3, Sec. 4-T25S-R35E Lea County