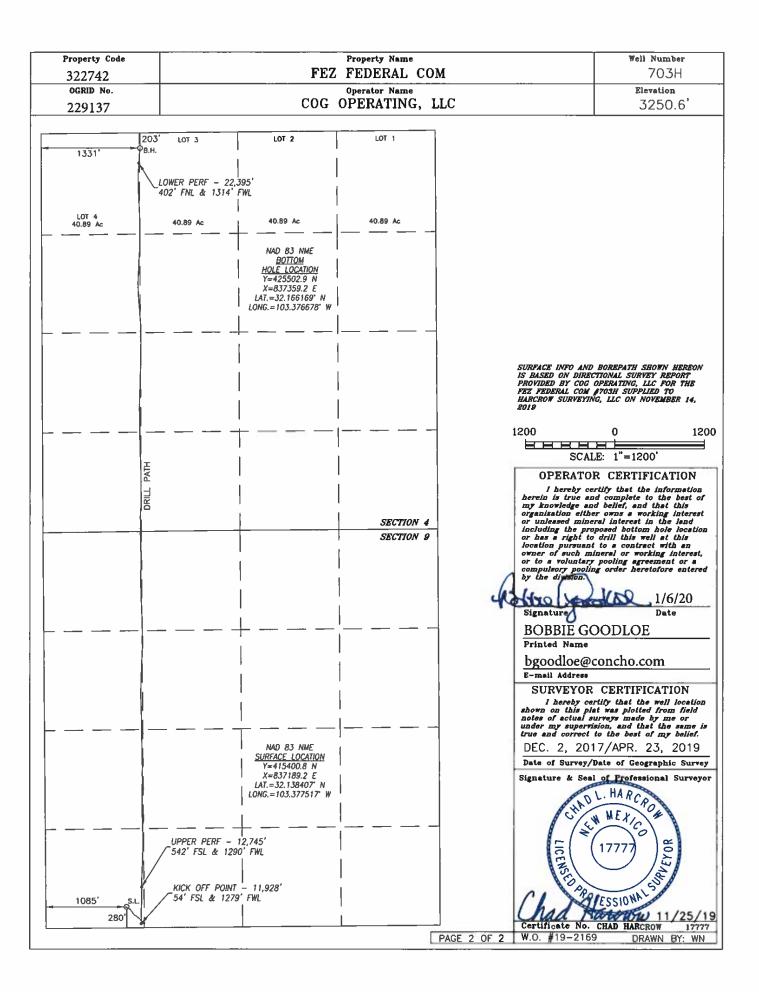

Fez Federal Com #703H API #30-025-45279 WC-025 G-09 S243532M; Wolfbone SHL 280' FSL 1085' FWL, UL M, Sec. 9-T25S-R35E BHL 203' FNL 1331' FWL, Lot 3, Sec. 4-T25S-R35E Lea County

Fez Federal Com #705H API #30-025-45337 WC-025 G-09 S243532M; Wolfbone SHL 280' FSL 420' FWL, UL M, Sec. 9-T25S-R35E BHL 201' FNL 350' FWL, Lot 4, Sec. 4-T25S-R35E Lea County Fez Federal Com #602H API #30-025-45275 WC-025 G-09 S243532M; Wolfbone SHL 280' FSL 1690' FWL, UL N, Sec. 9-T25S-R35E BHL 243' FNL 1896' FWL, Lot 3, Sec. 4-T25S-R35E Lea County