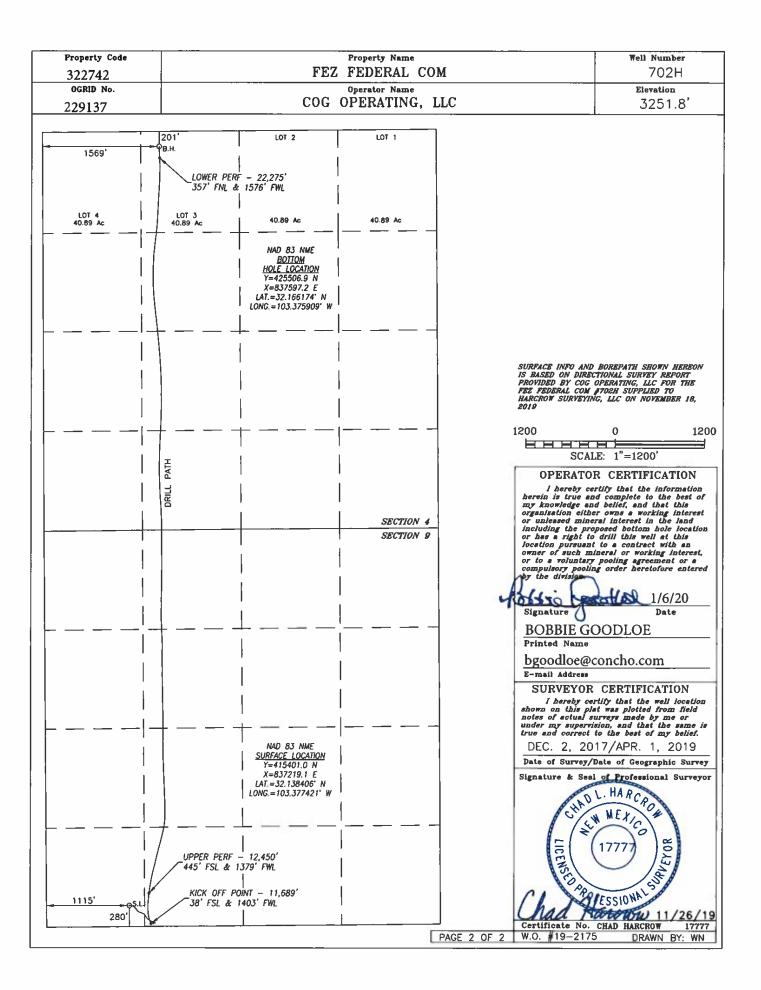

Fez Federal Com #604H API #30-025-45331 WC-025 G-09 S243532M; Wolfbone SHL 280' FSL 450' FWL, UL M, Sec. 9-T25S-R35E BHL 201' FNL 342' FWL, Lot 4, Sec. 4-T25S-R35E Lea County

Fez Federal Com #702H API #30-025-45278 WC-025 G-09 S243532M; Wolfbone SHL 280' FSL 1115' FWL, UL M, Sec. 9-T25S-R35E BHL 201' FNL 1569' FWL, Lot 3, Sec. 4-T25S-R35E Lea County