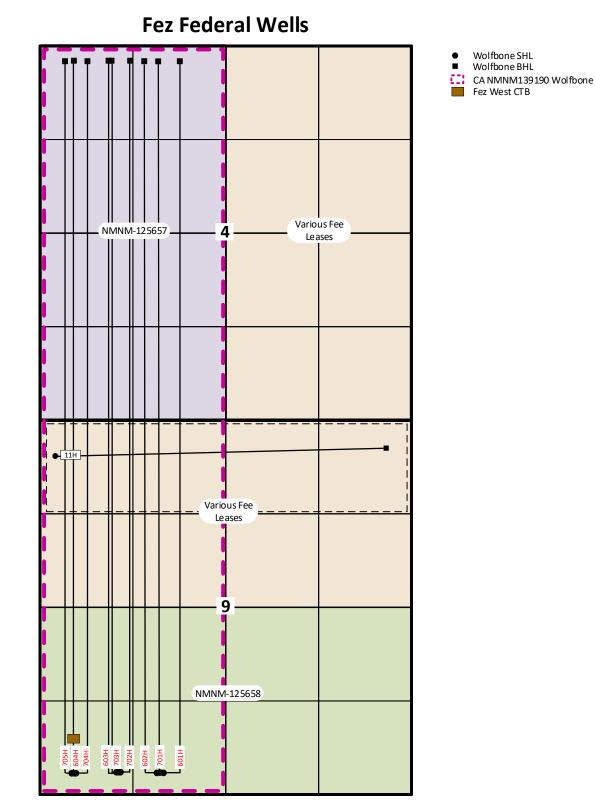

Dear Mr. McClure,

COG Operating, LLC, respectfully requests approval for Off-lease Measurement for oil only for the following wells:

Fez Federal Com #601H API #30-025-45274 WC-025 G-09 S243532M; Wolfbone SHL 280' FSL 1750' FWL, UL N, Sec. 9-T25S-R35E BHL 205' FNL 2225' FWL, Lot 3, Sec. 4-T25S-R35E Lea County

Fez Federal Com #603H API #30-025-45276 WC-025 G-09 S243532M; Wolfbone SHL 280' FSL 1055' FWL, UL M, Sec. 9-T25S-R35E BHL 232' FNL 1074' FWL, Lot 4, Sec. 4-T25S-R35E Lea County

Fez Federal Com #701H API #30-025-45277 WC-025 G-09 S243532M; Wolfbone SHL 280' FSL 1720' FWL, UL N, Sec. 9-T25S-R35E BHL 228' FNL 2134' FWL, Lot 3, Sec. 4-T25S-R35E Lea County

Fez Federal Com #703H API #30-025-45279 WC-025 G-09 S243532M; Wolfbone SHL 280' FSL 1085' FWL, UL M, Sec. 9-T25S-R35E BHL 203' FNL 1331' FWL, Lot 3, Sec. 4-T25S-R35E Lea County

Fez Federal Com #705H API #30-025-45337 WC-025 G-09 S243532M; Wolfbone SHL 280' FSL 420' FWL, UL M, Sec. 9-T25S-R35E BHL 201' FNL 350' FWL, Lot 4, Sec. 4-T25S-R35E Lea County Fez Federal Com #602H API #30-025-45275 WC-025 G-09 S243532M; Wolfbone SHL 280' FSL 1690' FWL, UL N, Sec. 9-T25S-R35E BHL 243' FNL 1896' FWL, Lot 3, Sec. 4-T25S-R35E Lea County

Fez Federal Com #604H API #30-025-45331 WC-025 G-09 S243532M; Wolfbone SHL 280' FSL 450' FWL, UL M, Sec. 9-T25S-R35E BHL 201' FNL 342' FWL, Lot 4, Sec. 4-T25S-R35E Lea County

Fez Federal Com #702H API #30-025-45278 WC-025 G-09 S243532M; Wolfbone SHL 280' FSL 1115' FWL, UL M, Sec. 9-T25S-R35E BHL 201' FNL 1569' FWL, Lot 3, Sec. 4-T25S-R35E Lea County

Fez Federal Com #704H API #30-025-45280 WC-025 G-09 S243532M; Wolfbone SHL 280' FSL 480' FWL, UL M, Sec. 9-T25S-R35E BHL 206' FNL 958' FWL, Lot 4, Sec. 4-T25S-R35E Lea County