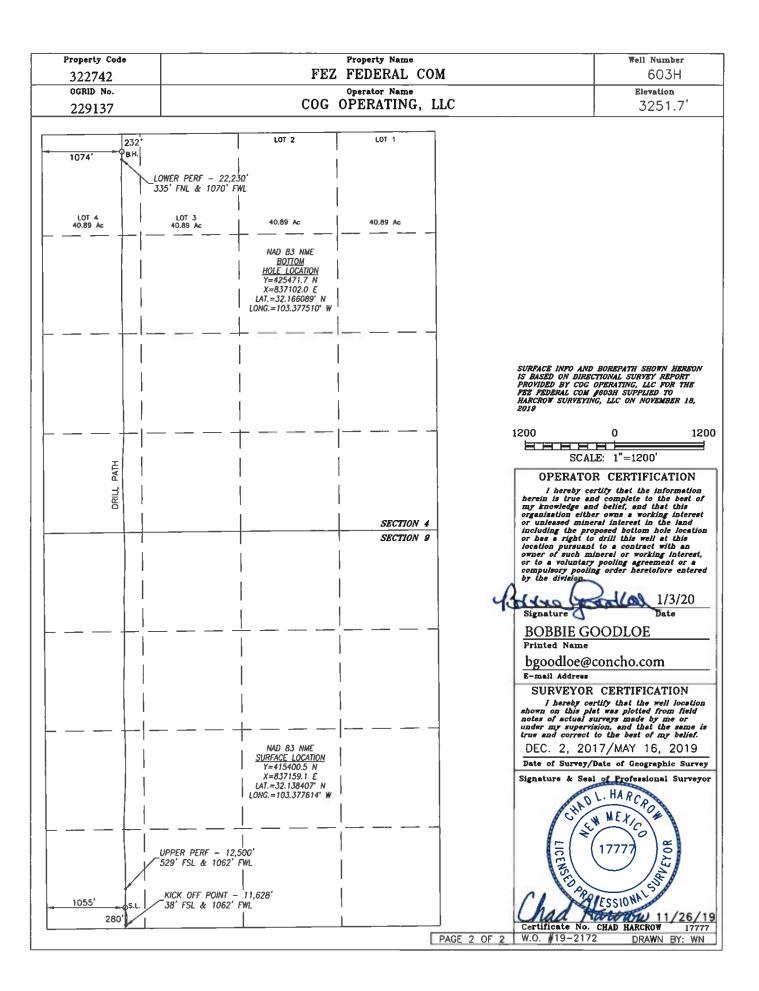

Fez Federal Com #603H API #30-025-45276 WC-025 G-09 S243532M; Wolfbone SHL 280' FSL 1055' FWL, UL M, Sec. 9-T25S-R35E BHL 232' FNL 1074' FWL, Lot 4, Sec. 4-T25S-R35E Lea County

Fez Federal Com #701H API #30-025-45277 WC-025 G-09 S243532M; Wolfbone SHL 280' FSL 1720' FWL, UL N, Sec. 9-T25S-R35E BHL 228' FNL 2134' FWL, Lot 3, Sec. 4-T25S-R35E Lea County