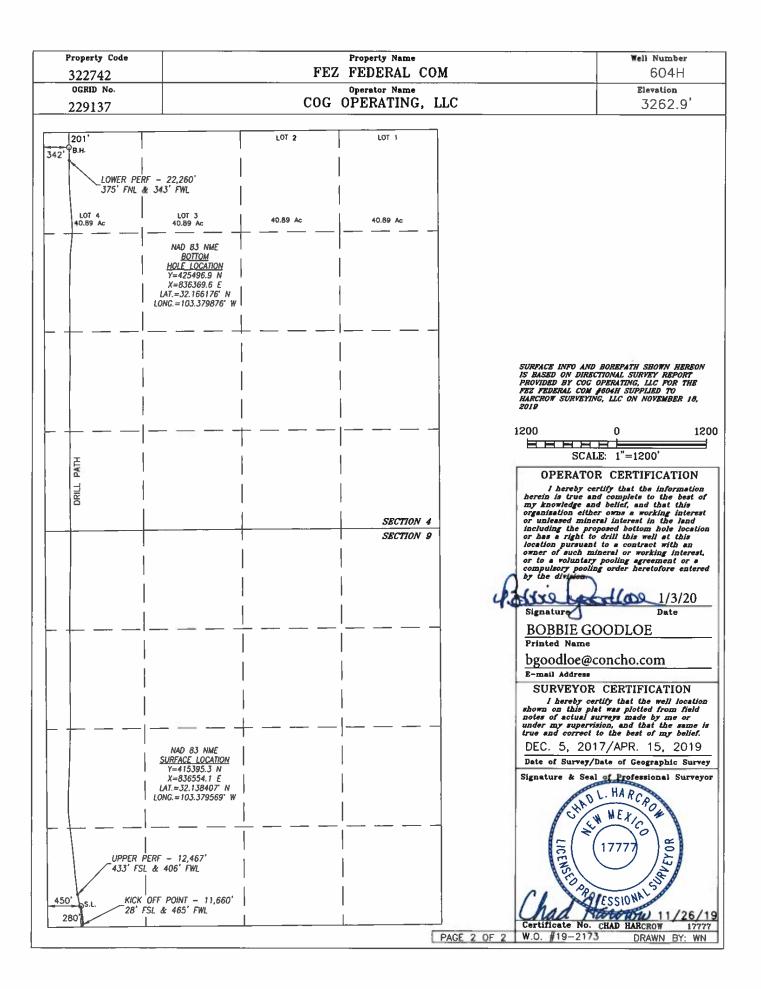

Fez Federal Com #604H API #30-025-45331 WC-025 G-09 S243532M; Wolfbone SHL 280' FSL 450' FWL, UL M, Sec. 9-T25S-R35E BHL 201' FNL 342' FWL, Lot 4, Sec. 4-T25S-R35E Lea County

Fez Federal Com #702H API #30-025-45278 WC-025 G-09 S243532M; Wolfbone SHL 280' FSL 1115' FWL, UL M, Sec. 9-T25S-R35E BHL 201' FNL 1569' FWL, Lot 3, Sec. 4-T25S-R35E Lea County