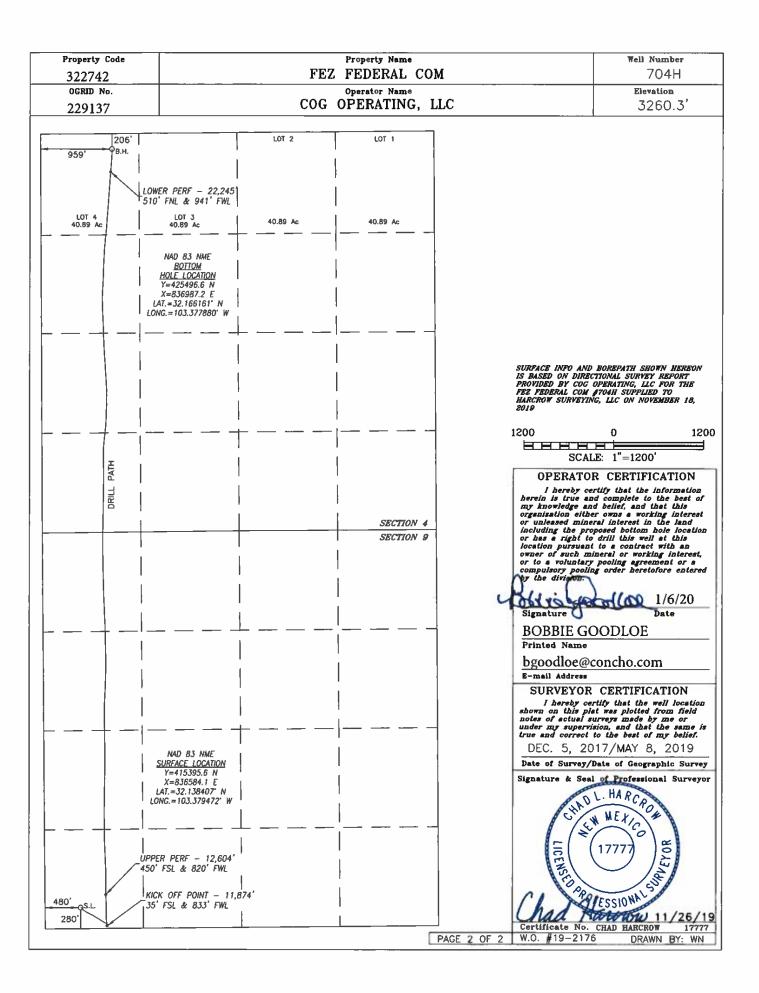

Fez Federal Com #704H API #30-025-45280 WC-025 G-09 S243532M; Wolfbone SHL 280' FSL 480' FWL, UL M, Sec. 9-T25S-R35E BHL 206' FNL 958' FWL, Lot 4, Sec. 4-T25S-R35E Lea County