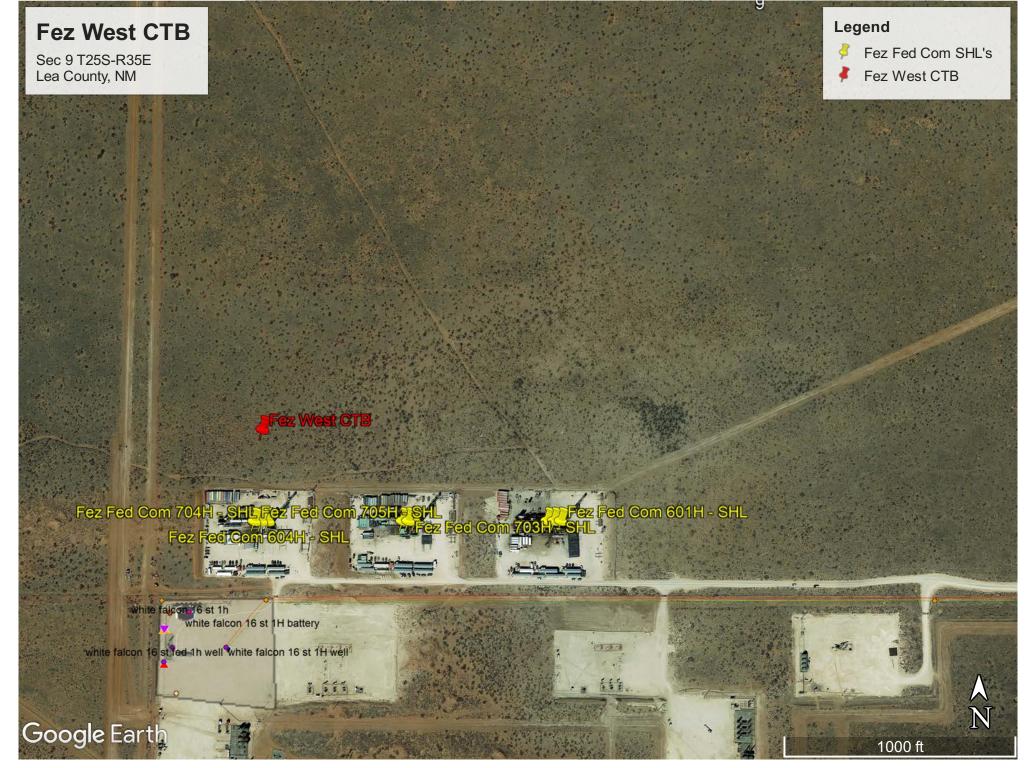

Dear Mr. McClure,

COG Operating, LLC, respectfully requests approval for Off-lease Measurement for oil only for the following wells:

Fez Federal Com #601H API #30-025-45274 WC-025 G-09 S243532M; Wolfbone SHL 280' FSL 1750' FWL, UL N, Sec. 9-T25S-R35E BHL 205' FNL 2225' FWL, Lot 3, Sec. 4-T25S-R35E Lea County

Fez Federal Com #603H API #30-025-45276 WC-025 G-09 S243532M; Wolfbone SHL 280' FSL 1055' FWL, UL M, Sec. 9-T25S-R35E BHL 232' FNL 1074' FWL, Lot 4, Sec. 4-T25S-R35E Lea County

Fez Federal Com #701H API #30-025-45277 WC-025 G-09 S243532M; Wolfbone SHL 280' FSL 1720' FWL, UL N, Sec. 9-T25S-R35E BHL 228' FNL 2134' FWL, Lot 3, Sec. 4-T25S-R35E Lea County

Fez Federal Com #703H API #30-025-45279 WC-025 G-09 S243532M; Wolfbone SHL 280' FSL 1085' FWL, UL M, Sec. 9-T25S-R35E BHL 203' FNL 1331' FWL, Lot 3, Sec. 4-T25S-R35E Lea County

Fez Federal Com #705H API #30-025-45337 WC-025 G-09 S243532M; Wolfbone SHL 280' FSL 420' FWL, UL M, Sec. 9-T25S-R35E BHL 201' FNL 350' FWL, Lot 4, Sec. 4-T25S-R35E Lea County Fez Federal Com #602H API #30-025-45275 WC-025 G-09 S243532M; Wolfbone SHL 280' FSL 1690' FWL, UL N, Sec. 9-T25S-R35E BHL 243' FNL 1896' FWL, Lot 3, Sec. 4-T25S-R35E Lea County

Fez Federal Com #604H API #30-025-45331 WC-025 G-09 S243532M; Wolfbone SHL 280' FSL 450' FWL, UL M, Sec. 9-T25S-R35E BHL 201' FNL 342' FWL, Lot 4, Sec. 4-T25S-R35E Lea County

Fez Federal Com #702H API #30-025-45278 WC-025 G-09 S243532M; Wolfbone SHL 280' FSL 1115' FWL, UL M, Sec. 9-T25S-R35E BHL 201' FNL 1569' FWL, Lot 3, Sec. 4-T25S-R35E Lea County

Fez Federal Com #704H API #30-025-45280 WC-025 G-09 S243532M; Wolfbone SHL 280' FSL 480' FWL, UL M, Sec. 9-T25S-R35E BHL 206' FNL 958' FWL, Lot 4, Sec. 4-T25S-R35E Lea County