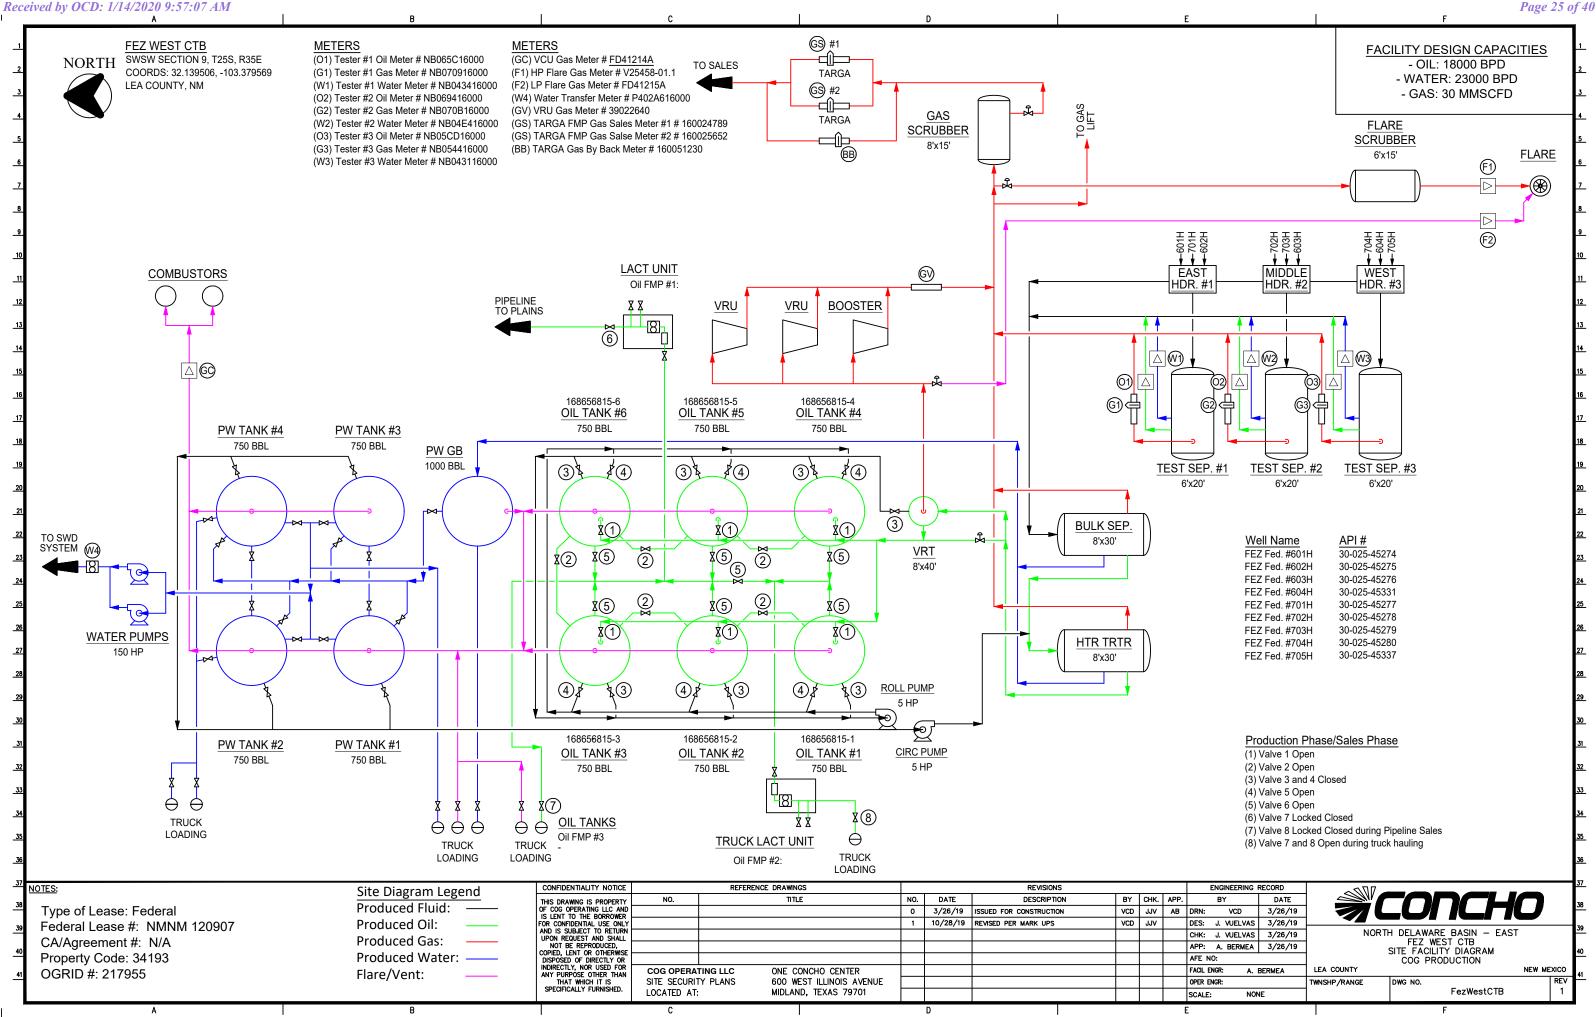

#### ARTESIA WEST OFFICE

2208 MAIN STREET | ARTESIA, NEW MEXICO 88210 P575.748.6940 | F575.746.2096 Page 2 January 7, 2020 NM Oil Conservation Division

The oil production from these wells will be measured and stored in a CTB located on lease. However, in the event the CTB on lease is over capacity or in the case of battery or pipeline repairs, the oil production from these wells may also be transported by truck to either the Red Hills Offload Station, located in Unit O, Section 4-T26S-R32E, or the Jal Offload Station, located in Unit D, Section 4-T26S-R37E, Lea County. Oil will remain segregated and will be measured by lact meter when offloading at the Offload Stations.