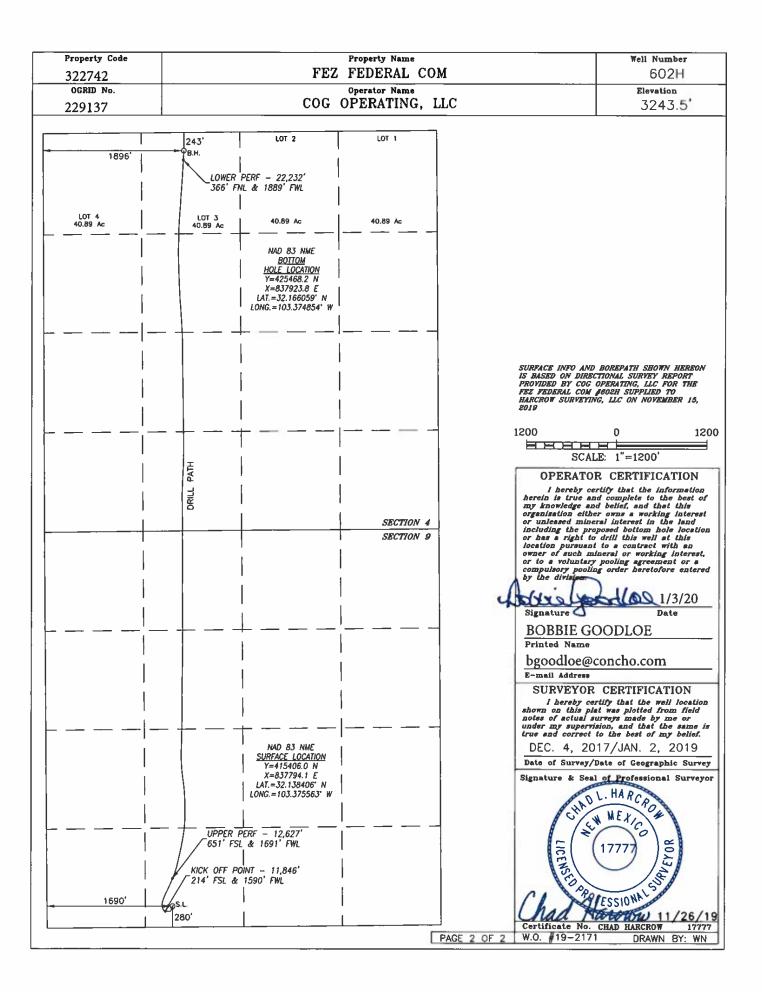

Fez Federal Com #703H API #30-025-45279 WC-025 G-09 S243532M; Wolfbone SHL 280' FSL 1085' FWL, UL M, Sec. 9-T25S-R35E BHL 203' FNL 1331' FWL, Lot 3, Sec. 4-T25S-R35E Lea County

Fez Federal Com #705H API #30-025-45337 WC-025 G-09 S243532M; Wolfbone SHL 280' FSL 420' FWL, UL M, Sec. 9-T25S-R35E BHL 201' FNL 350' FWL, Lot 4, Sec. 4-T25S-R35E Lea County Fez Federal Com #602H API #30-025-45275 WC-025 G-09 S243532M; Wolfbone SHL 280' FSL 1690' FWL, UL N, Sec. 9-T25S-R35E BHL 243' FNL 1896' FWL, Lot 3, Sec. 4-T25S-R35E Lea County