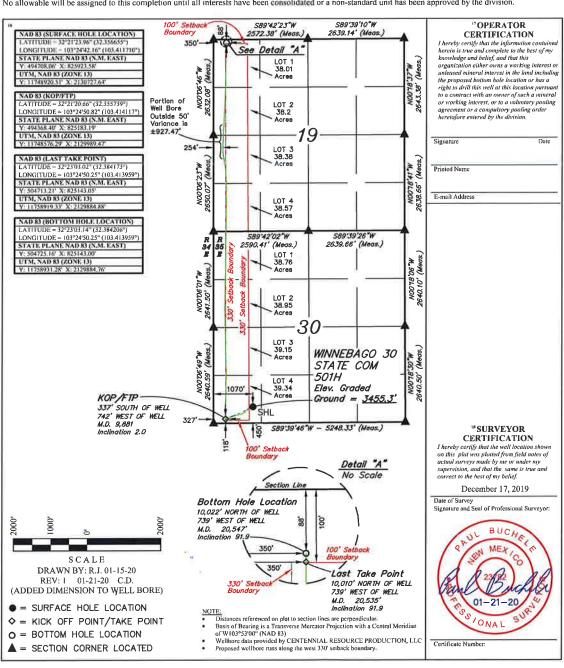

This well has been drilled from a <u>surface location</u> 450 feet from the south line and 1070 feet from the west line (Lot 4) of Section 30, to a <u>bottom hole</u> location 88 feet from the north line and 350 feet from the west line (Lot 1) of Section 19. The <u>first take point</u> will be located 118 feet from the south line and 327 feet from the west line (Unit M) of Section 30, and the <u>last take point</u> will be 100 feet from the south line and 350 feet from the west line (Unit D) of Section 19. During drilling operations, the wellbore was drilled 250 feet away from the western unit line in Unit E and Unit L of Section 19 creating a non-standard location.

Since this acreage is governed by the Division's statewide rules, the completed interval for the **Winnebago 30 State Com #501H Well** is unorthodox because the completed interval is closer than the standard offsets to the western boundary of the spacing unit in Section 19. Approval of the unorthodox completed interval will allow Centennial to use its preferred well spacing plan for horizontal wells in this area and thereby prevent waste.

**Exhibit A** is a Well Location and Acreage Dedication Plat (Form C-102), which shows that the completed interval of the proposed **Winnebago 30 State Com #501H Well** encroaches on the spacing unit to the west in Section 24, Township 22 South, Range 34 East.

### State of New Mexico Energy, Minerals & Natural Resources Department OIL CONSERVATION DIVISION 1220 South St. Francis Dr. Santa Fe, NM 87505

Form C-102 Revised August 1, 2011 Submit one copy to appropriate District Office

AMENDED REPORT

WELL LOCATION AND ACREAGE DEDICATION PLAT

| API Number      | <sup>2</sup> Paol Code                             | <sup>3</sup> Pool Name |                        |  | le <sup>3</sup> Pool Name |  |  |
|-----------------|----------------------------------------------------|------------------------|------------------------|--|---------------------------|--|--|
| 4 Property Code | 5 Property Nam<br>WINNEBAGO 30 ST                  |                        | Well Number     5011-f |  |                           |  |  |
| ₹ OGRID No.     | <sup>8</sup> Operator Nam<br>CENTENNIAL RESOURCE P | 9 Elevation<br>3455.3' |                        |  |                           |  |  |

<sup>10</sup> Surface Location

| UL or lot no.<br>4 | Section<br>30 | Township<br>22S | Range<br>35E | Lot Idn | Feet from the<br>450 | North/South line<br>SOUTH | Feet from the<br>1070 | East/West line<br>WEST | County<br>LEA |
|--------------------|---------------|-----------------|--------------|---------|----------------------|---------------------------|-----------------------|------------------------|---------------|
|                    |               |                 |              |         |                      |                           |                       |                        |               |

"Bottom Hole Location If Different From Surface

|   | UL or lot no.<br>Ì | Sectio<br>19 | n      | Township<br>22S | Range<br>35E        | Lot Idn       | Feet from the<br>88 |              | North/South line<br>NORTH | Feet from the<br>350 | East/West line<br>WEST | County<br>LEA |
|---|--------------------|--------------|--------|-----------------|---------------------|---------------|---------------------|--------------|---------------------------|----------------------|------------------------|---------------|
| 1 | Dedicated Acro     | es.          | 13 Joi | int or Infill   | <sup>14</sup> Consc | lidation Code |                     | 15 Order No. |                           |                      |                        |               |

No allowable will be assigned to this completion until all interests have been consolidated or a non-standard unit has been approved by the division.

**EXHIBIT B** 

Winnebago 30 State Com #501H Non-Standard Location Map