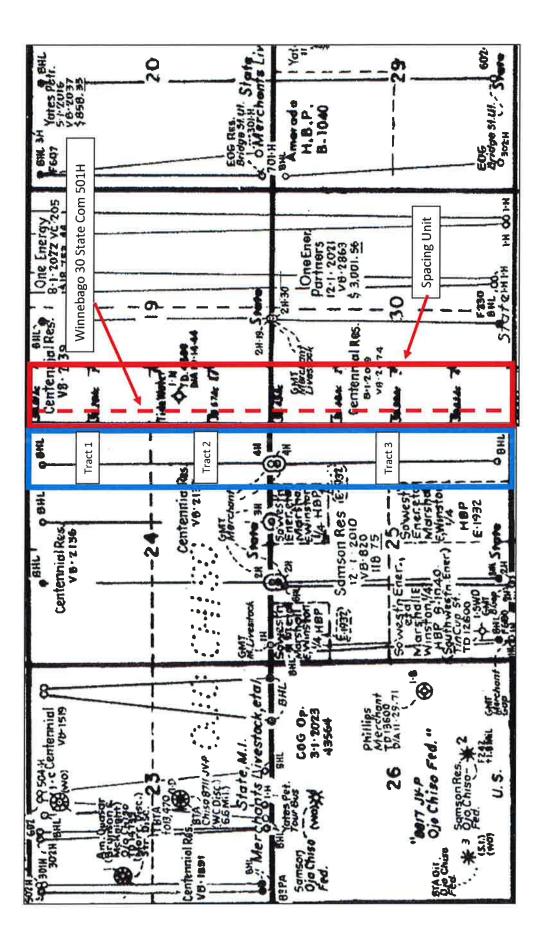

**Exhibit A** is a Well Location and Acreage Dedication Plat (Form C-102), which shows that the completed interval of the proposed **Winnebago 30 State Com #501H Well** encroaches on the spacing unit to the west in Section 24, Township 22 South, Range 34 East.

**Exhibit B** is a land plat for Sections 19 and 30, that shows the proposed **Winnebago 30 State Com #501H Well** in relation to the adjoining spacing units to the west in Sections 24 and 25, Township 22 South, Range 34 East.

Ownership is common between the spacing unit for the **Winnebago 30 State Com #501H Well** and the affected spacing unit to the west in Section 24, which are both operated by Centennial. Since state acreage is involved, the New Mexico State Land Office is also an affected party in the spacing units in the E/2 E/2 of Section 24. A copy of this application with all attachments has been sent by certified mail to the New Mexico State Land Office advising that any objection must be filed in writing with the Division within 20 days from the date the Division receives the application. Centennial has also requested the State Land Office provide a waiver for the unorthodox location, and a copy of those letters are attached as **Exhibit C**.

No allowable will be assigned to this completion until all interests have been consolidated or a non-standard unit has been approved by the division.

**EXHIBIT B** 

Winnebago 30 State Com #501H Non-Standard Location Map