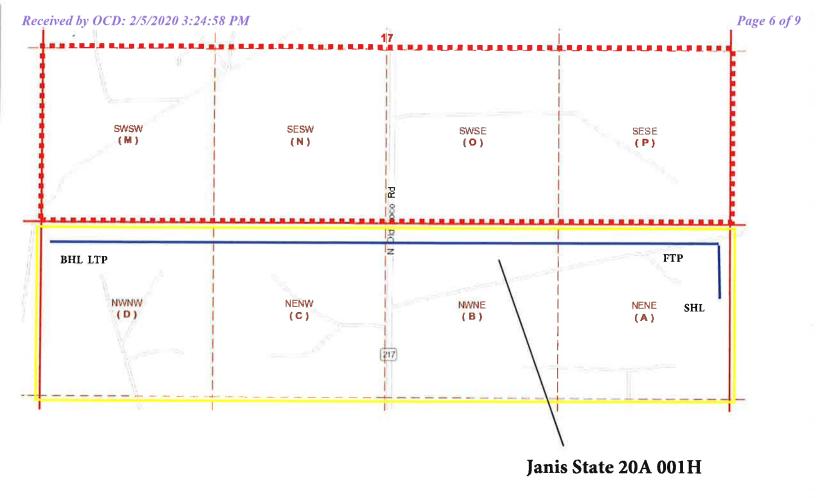

Janis State 20A 001H Section 20, T17S, R29E Eddy County, New Mexico Empire; Glorieta-Yeso, East Pool (Pool Code 96610) API# 30-015-PENDING

Dear Ms. Sandoval,

Pursuant to Division Rules 19.15.16.15(C)(6) and 19.15.15.13(C)-(D) NMAC, Longfellow Energy, LP ("Longfellow") requests administrative approval of a non-standard location for the above-referenced oil well, as described more fully below.

The standard setback in the horizontal plane from any point in the completed interval to any outer boundary of the horizontal spacing unit is 330 feet for an oil well. 19.15.16.15(C)(1)(a) NMAC. The completed interval of the above-referenced well, however, will be within 100 feet of the northern boundary of the spacing unit. Longfellow is requesting approval to decrease the setback for the completed interval of the above-referenced well.

The proposed surface and bottomhole locations and first and last take points are as follows:

- 1. SHL: 732' FNL and 320' FEL of Section 20-T17S-R29E
- 2. FTP: 100' FNL and 100' FEL of Section 20-T17S-R29E
- 3. LTP: 100' FNL and 100' FWL of Section 20-T17S-R29E
- 4. BHL: 100' FNL and 20' FWL of Section 20-T17S-R29E