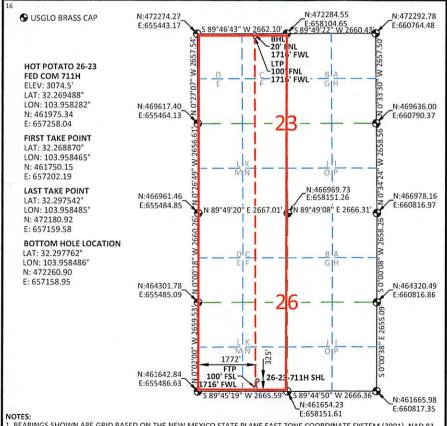

#### WELL LOCATION AND ACREAGE DEDICATION PLAT

| <sup>1</sup> API Number        | <sup>2</sup> Pool Code                         | <sup>3</sup> Pool Name             |                                   |  |  |
|--------------------------------|------------------------------------------------|------------------------------------|-----------------------------------|--|--|
| <sup>4</sup> Property Code     |                                                | Froperty Name HOT POTATO 26-23 FED |                                   |  |  |
| <sup>7</sup> OGRID No.<br>6137 | <sup>8</sup> Operator N<br>DEVON ENERGY PRODUC |                                    | <sup>9</sup> Elevation<br>3074.5' |  |  |

#### <sup>10</sup>Surface Location

| N             | 26      | 23-S     | 29-E  |         | 325           | SOUTH            | 1772          | WEST           | EDDY   |
|---------------|---------|----------|-------|---------|---------------|------------------|---------------|----------------|--------|
| UL or lot no. | Section | Township | Range | Lot Idn | Feet from the | North/South line | Feet from the | East/West line | County |

#### Bottom Hole Location If Different From Surface

| ı | Bottom Hole Location if Different From Surface |             |               |                        |           |                         |                  |               |                |        |
|---|------------------------------------------------|-------------|---------------|------------------------|-----------|-------------------------|------------------|---------------|----------------|--------|
| ı | UL or lot no.                                  | Section     | Township      | Range                  | Lot Idn   | Feet from the           | North/South line | Feet from the | East/West line | County |
| ı | C                                              | 23          | 23-S          | 29-E                   |           | 20                      | NORTH            | 1716          | WEST           | EDDY   |
| ı | 12 Dedicated Ac                                | res 13 Join | t or Infill 1 | <sup>4</sup> Consolida | tion Code | <sup>15</sup> Order No. |                  |               | '              |        |
| ı | 640                                            |             |               |                        |           |                         |                  |               |                |        |

No allowable will be assigned to this completion until all interests have been consolidated or a non-standard unit has been approved by the division.

1. BEARINGS SHOWN ARE GRID BASED ON THE NEW MEXICO STATE PLANE EAST ZONE COORDINATE SYSTEM (3001), NAD 83 (2011), BASED FROM GPS OBSERVATIONS, OCCUPYING A WHS CONTROL POINT (5/8" REBAR), LOCATED AT NORTH: 456034.443, EAST: 653560.641, ELEVATION: 3101.4, DETERMINED BY AN OPUS SOLUTION ON MOVEMBER 9TH, 2019.

- First Take Point: 100' from the South line and 1716' from the West line of Section 26, Township 23 South, Range 29 East;
- Last Take Point: 100' from the North line and 1716' from the West line of Section 23, Township 23 South, Range 29 East.