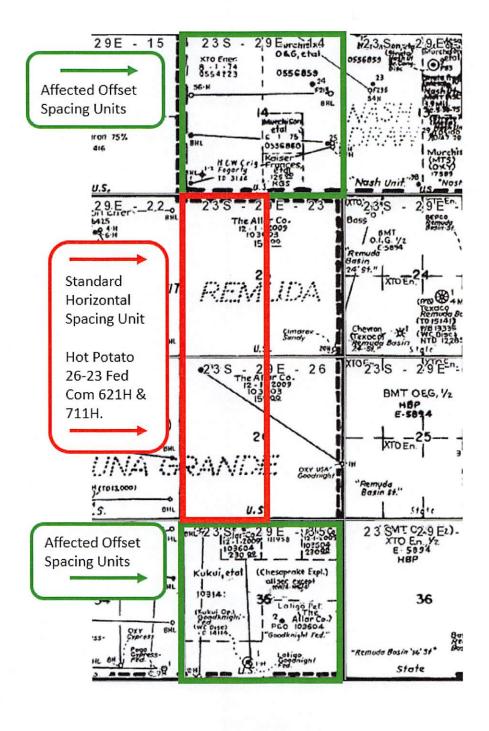

The unorthodox location will encroach towards the (1) SW/4 of Section 14, Township 23 South, Range 29 East; and (2) the NW/4 of Section 35, Township 23 South, Range 29 East.

O: 970,385,4401 • F: 970,385,4901

Devon attests that, on or before submission of this application, it provided notice to the affected persons in the (1) SW/4 of Section 14, Township 23 South, Range 29 East; and (2) the NW/4 of Section 35, Township 23 South, Range 29 East; copies of the application and required plat maps were furnished. Devon also provided notice to the Bureau of Land Management to the extent that they own interest with respect to offsetting areas. Devon provides herein a sectional map of this area, attached as Exhibit C. Proof of mailing, along with a copy of the notice letter sent to listed affected persons and parties, is attached hereto as Exhibit D. This NSL Application is submitted to satisfy the provisions for the unorthodox well locations as requested by Applicant in Compulsory Pooling Case No. 21123.