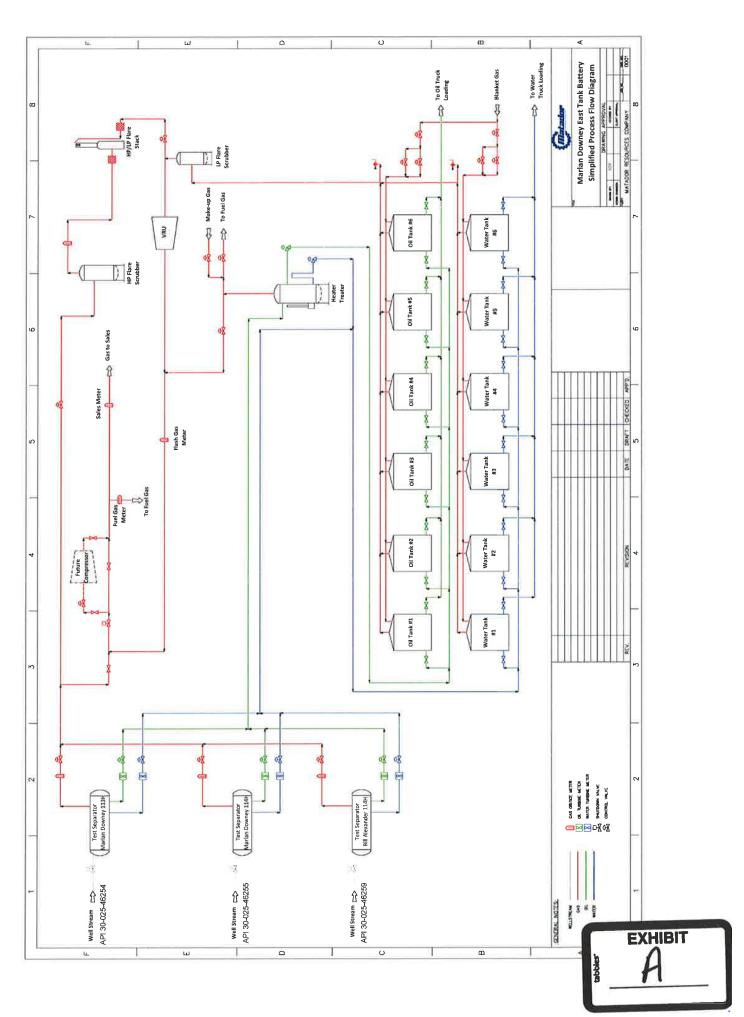

Oil and gas production from these "leases" will be commingled and sold at the Marlan Downey East Tank Battery located in the NW/4 SE/4 (Unit J) of Section 4. Prior to commingling, gas production from each "lease" will be separately metered using individual test separators with calibrated orifice meters that are manufactured to AGA specifications. Oil production from each "lease" will also be separately metered using turbine meters.

**Exhibit 2** is a C-102 for each of the wells currently permitted or drilled within the existing spacing units. None of these wells are producing yet.

**Exhibit 3** is a completed Application for Surface Commingling (Diverse Ownership) Form C-107-B, that includes a statement from Benjamin D. Peterson, P.E., Senior Production Engineer with Matador, identifying the facilities and the measurement devices to be utilized, a detailed schematic of the surface facilities (attachment A to the statement) and a referenced gas sample (attachment B to the statement).