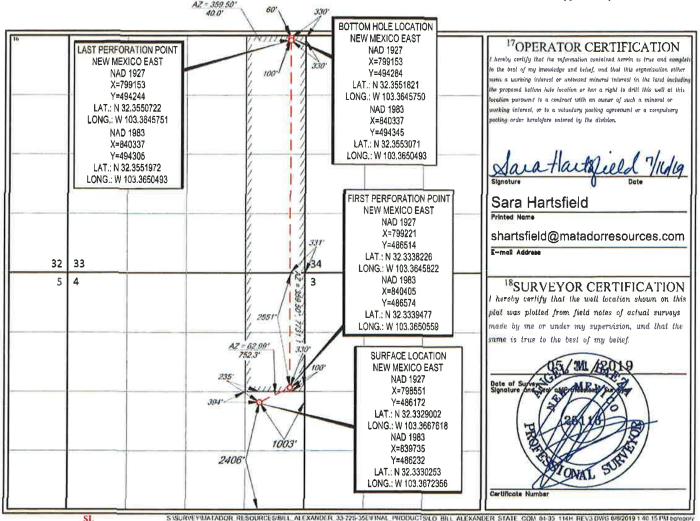

**Exhibit 2** is a C-102 for each of the wells currently permitted or drilled within the existing spacing units. None of these wells are producing yet.

**Exhibit 3** is a completed Application for Surface Commingling (Diverse Ownership) Form C-107-B, that includes a statement from Benjamin D. Peterson, P.E., Senior Production Engineer with Matador, identifying the facilities and the measurement devices to be utilized, a detailed schematic of the surface facilities (attachment A to the statement) and a referenced gas sample (attachment B to the statement).

State of New Mexico

Energy, Minerals & Natural Resources

Department

OIL CONSERVATION DIVISION

1220 South St. Francis Dr.

Santa Fe, NM 87505

State of New Mexico

FORM C-102

Revised August 1, 2011

Submit one copy to appropriate

OCD - HOBBS

07/23/2019

RECEIVED

AMENDED REPORT

WELL LOCATION AND ACREAGE DEDICATION PLAT

| 30-025-46259                         | <sup>3</sup> Pool Cade<br>52769 | Դբօօլ Name<br>Rock Lake; Bone Spring, South |                      |  |
|--------------------------------------|---------------------------------|---------------------------------------------|----------------------|--|
| <sup>4</sup> Property Code<br>325964 |                                 | Property Name ER STATE COM 04-33            | *Well Number<br>114H |  |
| OGRID No.<br>228937                  |                                 | ODUCTION COMPANY                            | Elevation 3545'      |  |
|                                      | 10 Sur                          | rface Location                              |                      |  |

UL or let no Township Feet from the North/South line Feet from the East/West line County Range LEA I 4 23-S 35-E 2406' SOUTH 1003 **EAST** 11 Bottom Hole Location If Different From Surface

| UL action no.                        | 33         | Township 22-S         | 35-E            | Lof liftin           | Feet from the | North/South line<br>NORTH | 330' | East/West line EAST | LEA |
|--------------------------------------|------------|-----------------------|-----------------|----------------------|---------------|---------------------------|------|---------------------|-----|
| <sup>17</sup> Dedicated Acres 240.32 | Moint or I | afib <sup>14</sup> Cc | onsolidation Co | de <sup>18</sup> Ord | er No.        |                           |      |                     |     |