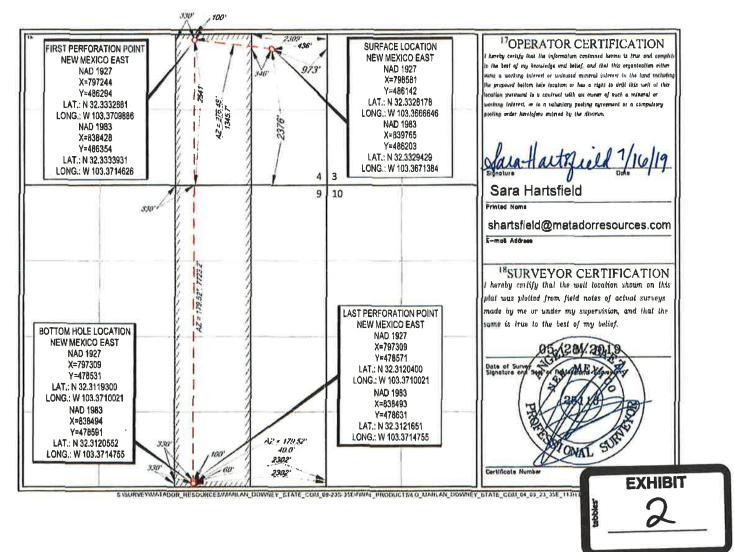

**Exhibit 2** is a C-102 for each of the wells currently permitted or drilled within the existing spacing units. None of these wells are producing yet.

**Exhibit 3** is a completed Application for Surface Commingling (Diverse Ownership) Form C-107-B, that includes a statement from Benjamin D. Peterson, P.E., Senior Production Engineer with Matador, identifying the facilities and the measurement devices to be utilized, a detailed schematic of the surface facilities (attachment A to the statement) and a referenced gas sample (attachment B to the statement).

AMENDED REPORT

District Office

RECEIVED

| WELL LOCATION | AND ACREAGE | DEDICATION PLAT |
|---------------|-------------|-----------------|
|---------------|-------------|-----------------|

| 30-025-46254         | <sup>3</sup> Pool Code 3Poul Name 52769 Rock Lake; Bone Spring, S | South                |
|----------------------|-------------------------------------------------------------------|----------------------|
| Property Code 325951 | MARLAN DOWNEY STATE COM 04 09 23S 35E                             | "Well Number<br>113H |
| 'ogrid №.<br>228937  | *Operator Name  MATADOR PRODUCTION COMPANY                        | "Elevation 3542'     |

10 Surface Location

| • | IID ALL HAND THE STATE OF THE S |         |          |       |         |               |                  |               |                |        |
|---|--------------------------------------------------------------------------------------------------------------------------------------------------------------------------------------------------------------------------------------------------------------------------------------------------------------------------------------------------------------------------------------------------------------------------------------------------------------------------------------------------------------------------------------------------------------------------------------------------------------------------------------------------------------------------------------------------------------------------------------------------------------------------------------------------------------------------------------------------------------------------------------------------------------------------------------------------------------------------------------------------------------------------------------------------------------------------------------------------------------------------------------------------------------------------------------------------------------------------------------------------------------------------------------------------------------------------------------------------------------------------------------------------------------------------------------------------------------------------------------------------------------------------------------------------------------------------------------------------------------------------------------------------------------------------------------------------------------------------------------------------------------------------------------------------------------------------------------------------------------------------------------------------------------------------------------------------------------------------------------------------------------------------------------------------------------------------------------------------------------------------------|---------|----------|-------|---------|---------------|------------------|---------------|----------------|--------|
|   | I                                                                                                                                                                                                                                                                                                                                                                                                                                                                                                                                                                                                                                                                                                                                                                                                                                                                                                                                                                                                                                                                                                                                                                                                                                                                                                                                                                                                                                                                                                                                                                                                                                                                                                                                                                                                                                                                                                                                                                                                                                                                                                                              | 4       | 23-S     | 35-E  | -       | 2378'         | SOUTH            | 973'          | EAST           | LEA    |
| ı | UL or lot no.                                                                                                                                                                                                                                                                                                                                                                                                                                                                                                                                                                                                                                                                                                                                                                                                                                                                                                                                                                                                                                                                                                                                                                                                                                                                                                                                                                                                                                                                                                                                                                                                                                                                                                                                                                                                                                                                                                                                                                                                                                                                                                                  | Section | Township | Runge | Lot ldn | Feet from the | North/South line | Feet from the | East/West line | County |

Bottom Hole Location If Different From Surface

| UL or lut no.       | Section<br>9             | Township<br>23-S       | 35-E             | Let Idn              | Feet from the 60' | SOUTH | Feet from the 2302' | EAST | LEA |
|---------------------|--------------------------|------------------------|------------------|----------------------|-------------------|-------|---------------------|------|-----|
| Dedicated Acres 240 | <sup>13</sup> Joint or I | nfill <sup>14</sup> Ce | onsolidation Cad | e <sup>IS</sup> Orde | r No.             |       |                     |      |     |