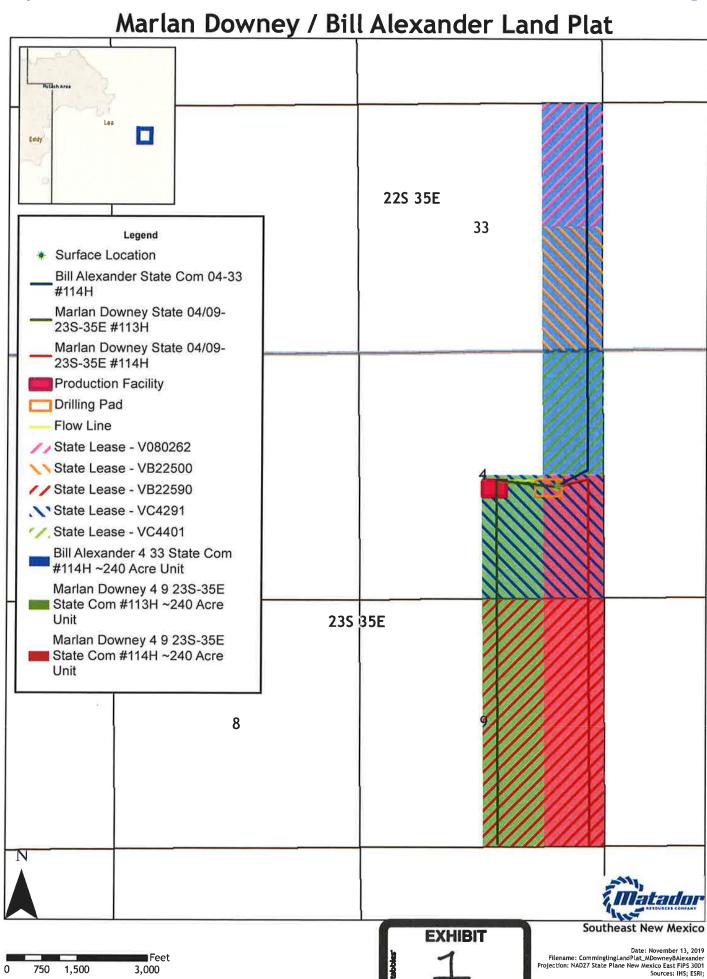

**Exhibit 1** is a land plat showing Matador's current development plan, flow lines, and central tank battery ("production facility") in the subject area. The plat identifies the wellbores, the existing spacing units, and the common surface facilities located in the NW/4 SE/4 (Unit J) of Section 4.