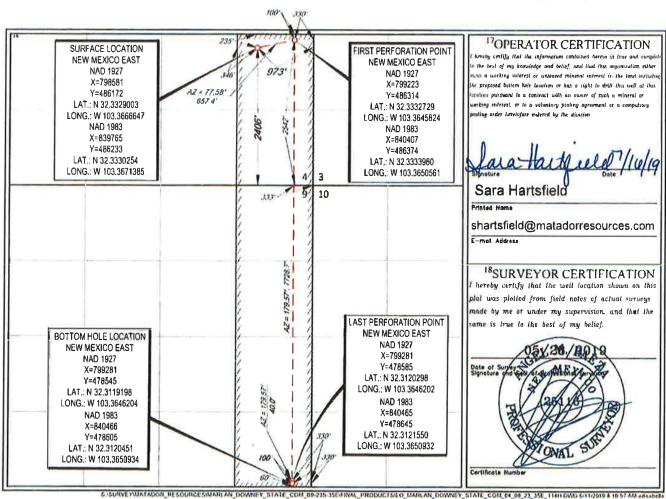

**Exhibit 2** is a C-102 for each of the wells currently permitted or drilled within the existing spacing units. None of these wells are producing yet.

**Exhibit 3** is a completed Application for Surface Commingling (Diverse Ownership) Form C-107-B, that includes a statement from Benjamin D. Peterson, P.E., Senior Production Engineer with Matador, identifying the facilities and the measurement devices to be utilized, a detailed schematic of the surface facilities (attachment A to the statement) and a referenced gas sample (attachment B to the statement).

FORM C-J02 State of New Mexico Revised August 1, 2011 Energy, Minerals & Natural Resources Submit one copy to appropriate Department OIL CONSERVATION DIVISION OCD - HOBBS 07/22/2019 1220 South St. Francis Dr. AMENDED REPORT Santa Fe, NM 87505 RECEIVED

WELL LOCATION AND ACREAGE DEDICATION PLAT

| 30-025-46255                    | <sup>3</sup> Pool Corte<br>52769 Rock Lake; Bone Spring, | South                |
|---------------------------------|----------------------------------------------------------|----------------------|
| 325951                          | MARIAN DOWNEY STATE COM 04 09 23S 35E                    | "Well Number<br>114H |
| <sup>7</sup> OGRID №.<br>228937 | *Operator Name MATADOR PRODUCTION COMPANY                | "Elevation<br>3544"  |

10 Surface Location UL or lot no. Section Township Range Lot Idn Feet from the North/South line Feet from the East M'est line County Ī 4 23-S 35-E 2406 SOUTH 973' **EAST** LEA

11 Bottom Hole Location If Different From Surface Feet from the East/West line Feet from the North/South line 60' 35-E SOUTH 330' EAST LEA

23-S Dedicated Acres Joint vs Infill \*Consolidation Code Order No. 240

Township

9

UL or lot no.

P

No allowable will be assigned to this completion until all interests have been consolidated or a non-standard unit has been approved by the division.