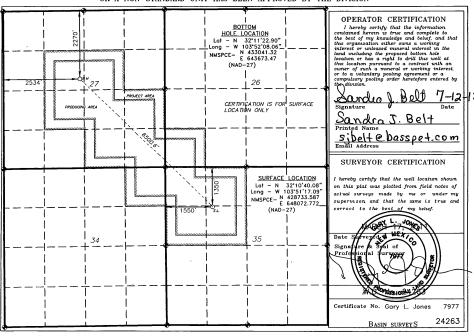

#### OIL CONSERVATION DIVISION

1220 South St. Francis Dr. Santa Fe, New Mexico 87505

WELL LOCATION AND ACREAGE DEDICATION PLAT

■ AMENDED REPORT

Submit one copy to appropriate

| 30-015-3  | 9487 9604 | ode Poker                        | Pool Name            | Delaware)          |  |
|-----------|-----------|----------------------------------|----------------------|--------------------|--|
| 306402    | ,         | Property Name<br>POKER LAKE UNIT | operty Name Well Num |                    |  |
| OGRID No. |           | Operator Name<br>BOPCO, L.P.     | · ·                  | Elevation<br>3345' |  |
|           |           | Surface Location                 |                      |                    |  |

| Surface Location |         |          |       |         |               |                  |               |                |        |  |
|------------------|---------|----------|-------|---------|---------------|------------------|---------------|----------------|--------|--|
| UL or lot No.    | Section | Township | Range | Lot Idn | Feet from the | North/South line | Feet from the | East/West line | County |  |
| N                | 26      | 24 \$    | 30 E  |         | 35            | SOUTH            | 1975          | WEST           | EDDY   |  |

Bottom Hole Location If Different From Surface

| UL or lot No.   | Section   | Township   | Range        | Lot Idn | Feet from the | North/South line | Feet from the | East/West line | County |
|-----------------|-----------|------------|--------------|---------|---------------|------------------|---------------|----------------|--------|
| c               | 27        | 24 S       | 30 E         |         | 99            | NORTH            | 2201          | WEST           | EDDY   |
| Dedicated Acres | s Joint o | r Infill C | onsolidation | Code Or | der No.       |                  |               |                |        |
| 280             |           | -          |              | - 1     |               |                  |               | 50 P 100       | 57     |

NO ALLOWABLE WILL BE ASSIGNED TO THIS COMPLETION UNTIL ALL INTERESTS HAVE BEEN CONSOLIDATED OR A NON-STANDARD UNIT HAS BEEN APPROVED BY THE DIVISION

DISTRICT I 1625 N. Prench Dr., Hobbs, NM 88240 DISTRICT II