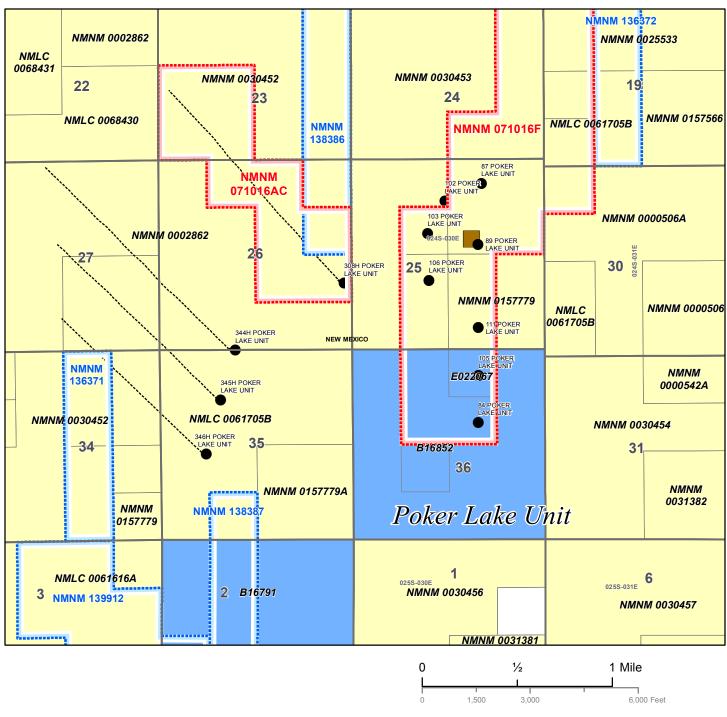

# Well Information and Lease Description

The Poker Lake Unit 89 Battery ("battery") is used as a common tank battery for twenty six (26) wells. At this battery, all wells are part of the Delaware lease 71016X and the Participating Area (PA) for the Delaware formation 71016F.

# **Process Flow and Allocation Description**

The flow of production is shown in detail on the enclosed facility diagram. A map is included with this application outlining lease/PA boundaries, location of wells and facility. All wells are located inside the Poker Lake Unit boundaries.