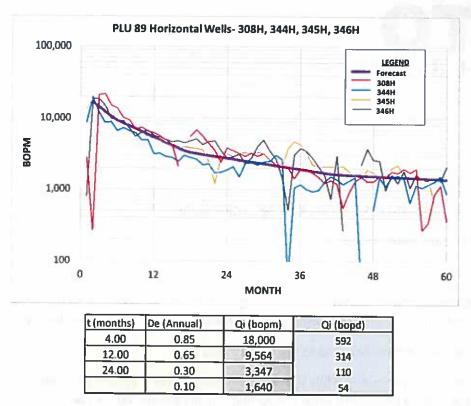

ells will be at least once a month for 24 hours. Summary detail of decline parameters for each well is also captured in tabular format shown on page 3.

| Well Name             | API          |
|-----------------------|--------------|
| POKER LAKE UNIT #84   | 30-015-29103 |
| POKER LAKE UNIT #87   | 30-015-27986 |
| POKER LAKE UNIT #89   | 30-015-27787 |
| POKER LAKE UNIT #102  | 30-015-35162 |
| POKER LAKE UNIT #103  | 30-015-27919 |
| POKER LAKE UNIT #105  | 30-015-27895 |
| POKER LAKE UNIT #106  | 30-015-27920 |
| POKER LAKE UNIT #111  | 30-015-28087 |
| POKER LAKE UNIT #308H | 30-015-37728 |
| POKER LAKE UNIT #344H | 30-015-39487 |
| POKER LAKE UNIT #345H | 30-015-39488 |
| POKER LAKE UNIT #346H | 30-015-39480 |

Kaleigh Brady

Reservoir Engineer

**Delaware Basin Subsurface Team** 



Figure 1: 3 Step Exponential Decline Curve for PLU 89 BTY Horizontal wells (PLU 308H, 344H, 345H, 346H) Brushy Canyon, 5k LL



Figure 2: 3 Step Exponential Decline Forecast for PLU 89 BTY Vertical wells (PLU 84, PLU 87, PLU 89, PLU 102, PLU 103, PLU 105, PLU 106, PLU 111), Delaware

| Well Name             | API          | Zone         | Gross Lateral<br>Length, ft | # Prod<br>Months | Current Monthly<br>Decline Rate, % | Testing Frequency         |
|-----------------------|--------------|--------------|-----------------------------|------------------|------------------------------------|---------------------------|
| POKER LAKE UNIT #84   | 30-015-29103 | Delaware     | ı                           | 259              | .878                               | Test monthly for 24 hours |
| P