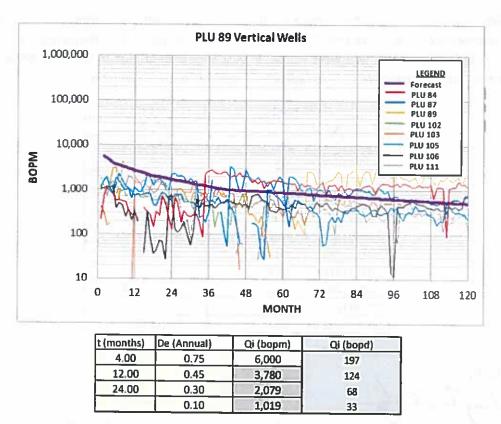

format shown on page 3.

| Well Name             | API          |
|-----------------------|--------------|
| POKER LAKE UNIT #84   | 30-015-29103 |
| POKER LAKE UNIT #87   | 30-015-27986 |
| POKER LAKE UNIT #89   | 30-015-27787 |
| POKER LAKE UNIT #102  | 30-015-35162 |
| POKER LAKE UNIT #103  | 30-015-27919 |
| POKER LAKE UNIT #105  | 30-015-27895 |
| POKER LAKE UNIT #106  | 30-015-27920 |
| POKER LAKE UNIT #111  | 30-015-28087 |
| POKER LAKE UNIT #308H | 30-015-37728 |
| POKER LAKE UNIT #344H | 30-015-39487 |
| POKER LAKE UNIT #345H | 30-015-39488 |
| POKER LAKE UNIT #346H | 30-015-39480 |

Kaleigh Brady

Reservoir Engineer

**Delaware Basin Subsurface Team** 



Figure 1: 3 Step Exponential Decline Curve for PLU 89 BTY Horizontal wells (PLU 308H, 344H, 345H, 346H) Brushy Canyon, 5k LL



Figure 2: 3 Step Exponential Decline Forecast for PLU 89 BTY Vertical wells (PLU 84, PLU 87, PLU 89, PLU 102, PLU 103, PLU 105, PLU 106, PLU 111), Delaware

| Well Name             | API          | Zone         | Gross Lateral<br>Length, ft | # Prod<br>Months | Current Monthly<br>Decline Rate, % | Testing Frequency         |
|-----------------------|--------------|--------------|-----------------------------|------------------|------------------------------------|---------------------------|
| POKER LAKE UNIT #84   | 30-015-29103 | Delaware     | ı                           | 259              | .878                               | Test monthly for 24 hours |
| POKER LAKE UNIT #87   | 30-015-27986 | Delaware     | 1                           | 297              | .878