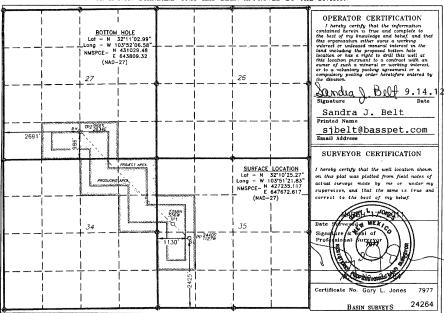

Santa Fe, New Mexico 87505

WELL LOCATION AND ACREAGE DEDICATION PLAT

☐ AMENDED REPORT

|           |     | BBB Beenmen min               | HOMEHUE DEL | Activition 1 Lair |  |  |  |  |  |
|-----------|-----|-------------------------------|-------------|-------------------|--|--|--|--|--|
| 30-015-39 | 488 | 9601 Code<br>96046            | Poker       | Lake Nu           |  |  |  |  |  |
| 306402    |     | Property Name POKER LAKE UNIT |             |                   |  |  |  |  |  |
| 260737    |     | Operator Name<br>BOPCO, L.P.  |             |                   |  |  |  |  |  |
|           |     | Surfa                         | ce Location |                   |  |  |  |  |  |

| UL or lot No. | Section | Township | Range | Lot Idn | Feet from the | North/South line | Feet from the | East/West line | County |
|---------------|---------|----------|-------|---------|---------------|------------------|---------------|----------------|--------|
| F             | 35      | ·24 S    | 30 E  |         | 1350          | NORTH            | 1550          | WEST           | EDDY   |

Bottom Hole Location If Different From Surface

| UL or lot No.   | Section   | Township    | Range       | Lot Idn | Feet from the | North/South line | Feet from the | East/West line | County |
|-----------------|-----------|-------------|-------------|---------|---------------|------------------|---------------|----------------|--------|
| F               | 27        | 24 S        | 30 E        |         | 2270          | NORTH            | 2534          | WEST           | EDDY   |
| Dedicated Acres | s Joint o | r Infill Co | nsolidation | Code Or | der No.       |                  |               |                | ,      |
| 320             |           |             |             |         |               |                  |               |                |        |

NO ALLOWABLE WILL BE ASSIGNED TO THIS COMPLETION UNTIL ALL INTERESTS HAVE BEEN CONSOLIDATED OR A NON-STANDARD UNIT HAS BEEN APPROVED BY THE DIVISION

DISTRICT I 1820 N. French Dr., Hobbs, NM 88240 DISTRICT II 1801 W. Grand Avenue, Artesia, NM 88210