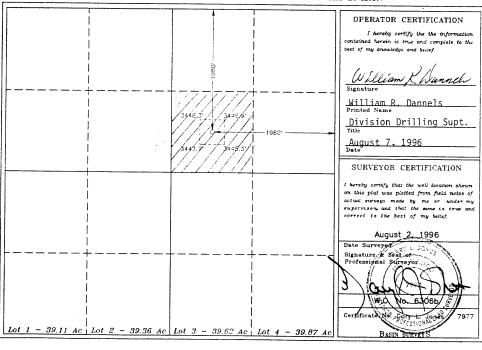

#### WELL LOCATION AND ACREAGE DEDICATION PLAT

| AFI Number    | Pool Code       | Pool Name             |           |
|---------------|-----------------|-----------------------|-----------|
| 30-015-29103  | 96047           |                       |           |
| Property Code | Pro             | Well Number           |           |
| B-10685       | Poker           | 84                    |           |
| OGRID No.     | Ope             | rator Name            | Elevation |
| 001801        | Bass Enterprise | es Production Company | 3447'     |
|               | Surfa           | ce Location           |           |

UL or lot No. Section Township Range Lot Idn Feet from the North/South line Feet from the East/West line County G 36 24 S 30 E 1980 North 1980 East Eddy

Bottom Hole Location If Different From Surface

| UL or lot No.   | Section  | Township    | Range       | Lot ldn | Feet from the | North/South line | Feet from the | East/West line | County |
|-----------------|----------|-------------|-------------|---------|---------------|------------------|---------------|----------------|--------|
| Dedicated Acres | Joint of | r Infill Co | nsolidation | Code Or | der No.       |                  | l             | L              | 1      |
| 40              | In       | fill        |             |         |               |                  |               |                |        |

NO ALLOWABLE WILL BE ASSIGNED TO THIS COMPLETION UNTIL ALL INTERESTS HAVE BEEN CONSOLIDATED OR A NON-STANDARD UNIT HAS BEEN APPROVED BY THE DIVISION

Submit to Appropriate District Office State Lease - 4 copies Fee Lease - 3 copies