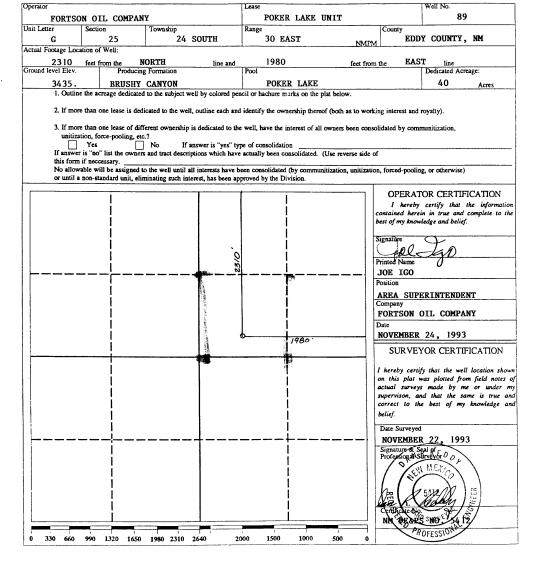

WELL LOCATION AND ACREAGE DEDICATION PLAT

|                    |           |          |           |         | All D    | istan  | ces must be    | from t    | ne outer i | boundaries    | of the se    | ction          |                                        |           |                                                |
|--------------------|-----------|----------|-----------|---------|----------|--------|----------------|-----------|------------|---------------|--------------|----------------|----------------------------------------|-----------|------------------------------------------------|
| erator             |           |          |           |         |          |        |                | Lease     |            |               |              |                |                                        |           | Well No.                                       |
| FORTSON            | OII       | COM      | PANY      |         |          |        |                |           | POKER      | LAKE 1        | JNIT         |                |                                        |           | 87                                             |
| nit Letter         | Section   |          |           | Towns   | hip      |        |                | Range     |            |               |              |                | Count                                  | y         |                                                |
| В                  |           | 25       |           |         | •        | Sn     | UTH            |           | 30 EA      | ST            |              | NMPM           | 1                                      | EDDA      | COUNTY, NM                                     |
| tual Footage Local | tion of V |          |           |         |          | 50     | отц            |           | JU EA      | JI            |              | NIVITAVI       | ــــــــــــــــــــــــــــــــــــــ | PDDI      | COUNTY, AM                                     |
| 1880               | feet from |          | EAS       | ст      |          |        | line and       |           | 610        |               |              | feet from      | the                                    | NORT      | H line                                         |
| ound level Elev.   | ieer iio  |          | ducing    |         | Lion     |        | Hire and       | Pool      |            |               |              |                | <u> </u>                               | WORL      | Dedicated Acreage:                             |
| 3441.              |           |          | Ĭ         | elo     | wo       | WE     | 2              |           | P          | oker          | Lake         | 2 ~            | 2                                      |           | 40 Acres                                       |
| 1. Outline         | the acre  | age dec  | licated t | o the s | ubject v | well b | y colored pe   | ncil or h | achure m   | arks on the   | plat below   |                |                                        |           |                                                |
| 2. If more         | than on   | e lease  | is dedic  | ated to | the we   | ll, ou | lline each and | identif   | y the own  | ership there  | of (both a   | s to worki     | ng inter                               | est and r | oyalty).                                       |
| 3. If more         | than one  | e lease  | of differ | rent ow | vnershir | is de  | edicated to th | e well, l | nave the i | nterest of al | l owners b   | een conso      | lidated                                | by comm   | nunitization,                                  |
| unitizat           | ion, forc | e-poolii | ng, etc.? | ,       |          |        |                |           |            |               |              |                |                                        | -         |                                                |
| 🗆                  | Yes       |          |           | No      |          |        | er is "yes" ty |           |            |               |              |                |                                        |           |                                                |
|                    |           |          | wners a   | and tra | ct descr | iption | is which have  | e actuali | y been co  | nsolidated.   | (Use reve    | rse side of    | Ī                                      |           |                                                |
| this form:         |           |          | aned to   | the wa  | d until  | all in | lerests have h | seen cor  | solidated  | thy commi     | nitization   | unitization    | n force                                | d-pooling | g, or otherwise)                               |
|                    |           |          |           |         |          |        | , has been ap  |           |            |               | and Zarioll, | - muzau        | u, 10100                               | - positi  | 5, or outer #10c/                              |
|                    |           |          |           |         |          |        |                |           |            |               |              |                | OT                                     | ED AT     | OR CERTIFICATION                               |
|                    |           | 1        |           |         |          | - 1/   | (//////        | (1///     | ////]      |               |              |                |                                        |           | or CERTIFICATION  certify that the information |
|                    |           | ı        |           |         |          | - 1/   | /              | 0         | - /        |               |              |                |                                        |           | n in true and complete to the                  |
|                    |           | i        |           |         |          | - 1    | /              | 9         | /i         |               |              |                |                                        |           | edge and belief.                               |
|                    |           | i        |           |         |          | - 1,   | /              | ę         |            |               |              | —→ <i>&gt;</i> | $\overline{}$                          | •         | • •                                            |
|                    |           | !        |           |         |          | - L    | /              |           | /          | 1880'         |              | V:             | Signaplu                               | re '      |                                                |
|                    |           | !        |           |         |          | - 1.   | /              |           | /!         |               |              | N.             |                                        | 111       | U KUMMI                                        |
|                    |           | 1        |           |         |          |        | /              |           | /          |               |              | 17             | Printed                                | Name /    | y v Daves                                      |
|                    |           | 1        |           |         |          | - 1    | ///////        | 1111      | 11111      |               |              |                |                                        |           | Dixon                                          |
|                    |           |          |           |         |          |        |                |           |            |               |              | - <b>/</b>     | Position                               |           |                                                |
|                    |           | İ        |           |         |          |        |                |           |            |               |              | - 11           |                                        |           | ction Technician                               |
|                    |           | İ        |           |         |          |        |                |           |            |               |              | 1 1            | Compai                                 | ny        |                                                |
|                    |           | i        |           |         |          | - 1    |                |           | Ì          |               |              | - 11           | •                                      | -         | on Oil Company                                 |
|                    |           | i        |           |         |          | - 1    |                |           |            | į             |              | 1 1            | Date                                   | OLUS      | on our company                                 |
|                    |           | i        |           |         |          | - 1    |                |           |            |               |              |                |                                        | 11/12,    | /93                                            |
|                    |           |          |           |         |          |        |                |           |            |               |              |                | SU                                     | JRVEY     | OR CERTIFICATION                               |
|                    |           | 1        |           |         |          | T      |                |           |            |               |              |                | I bara                                 | hu certif | y that the well location shows                 |
| 1                  |           | 1        |           |         |          | - 1    |                |           |            | ¦             |              |                |                                        |           | as plotted from field notes of                 |
|                    |           | !        |           |         |          | - 1    |                |           |            | !             |              |                |                                        |           | made by me or under m                          |
|                    |           | ١        |           |         |          | ı      |                |           |            | !             |              | - 11           | superv                                 | ison, an  | d that the same is true and                    |
|                    |           | 1        |           |         |          | - 1    |                |           |            | i             |              |                | correc                                 | t to the  | e best of my knowledge and                     |
| 1                  |           | 1        |           |         |          | J      |                |           |            | 1             |              |                | belief.                                |           |                                                |
|                    |           | 1        |           |         |          |        |                |           |            | l             |              |                | Date S                                 | Surveyed  |                                                |
|                    |           | _        |           |         |          | -4     |                |           |            | <b>⊢</b>      |              |                | NOV                                    | EMBER     | 1. 1993                                        |
| 1                  |           | 1        |           |         |          |        |                |           |            | 1             |              | -              | Signat                                 | ure sys   | Al of E D'O                                    |
|                    |           | 1        |           |         |          |        |                |           |            | 1             |              |                | PTOLE                                  | Sonai     | MEXICO                                         |
|                    |           | İ        |           |         |          |        |                |           |            | 1             |              |                | /                                      | 150       | (3) \                                          |
|                    |           | i        |           |         |          |        |                |           |            | I             |              |                | 1/2                                    | 1 (       | nia h had                                      |
|                    |           | i        |           |         |          |        |                |           |            | i             |              |                | <b>V</b> 選                             | ιν        | 9.12 / NE                                      |
|                    |           | i        |           |         |          | Į      |                |           |            | i             |              |                | Waro                                   | \\        | Klock                                          |
|                    |           | 1        |           |         |          | - 1    |                |           |            | i             |              |                | Carin                                  | Sale No   | SURVEYO                                        |
|                    |           | <u> </u> |           |         |          |        |                |           |            |               |              | ==             | _NM                                    | ESES.     | NO 00 154 12                                   |
| 0 330 660          | 990       | 1320     | 1650      | 1980    | 2310     | 264    | ю 2            | 000       | 1500       | 1000          | 500          | 0              |                                        | 1         | JE2210.                                        |
|                    | ,,,,      |          |           | 2,00    | 20.0     |        |                |           |            |               |              |                |                                        |           |                                                |