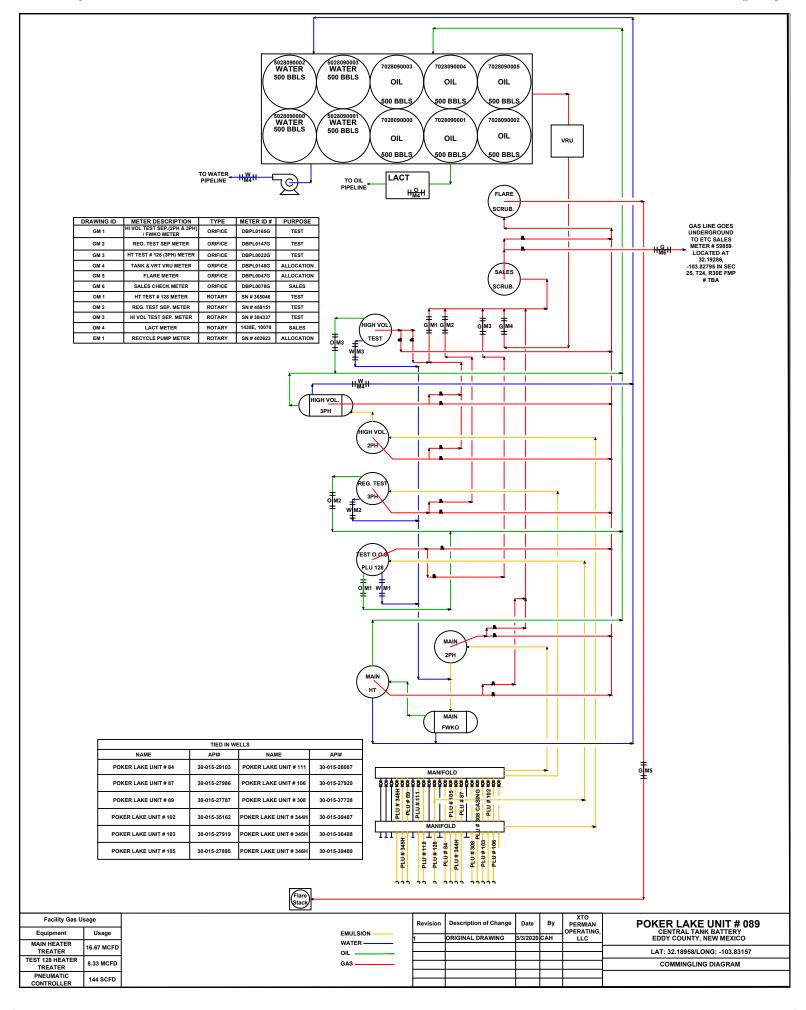

# **Proposal for Poker Lake Unit 89 Battery**

XTO PERMIAN OPERATING LLC is requesting approval for Surface Commingle and Off-Lease measurement, sales and storage for the wells listed on the attached table.

# Well Information and Lease Description

The Poker Lake Unit 89 Battery ("battery") is used as a common tank battery for twenty six (26) wells. At this battery, all wells are part of the Delaware lease 71016X and the Participating Area (PA) for the Delaware formation 71016F.

The battery has six (6), 500 bbl oil tanks and four (4) fiberglass produced water tanks on the location. The battery is located in SWNE Sec 25 T24S-R30E. Oil from this facility is sent through a LACT into a pipeline. The gas from the battery is sent to Energy Transfer Company (ETC) through the gas sales meter on location.

# **Process Flow and Allocation Description**

The flow of production is shown in detail on the enclosed facility diagram. A map is included with this application outlining lease/PA boundaries, location of wells and facility. All wells are located inside the Poker Lake Unit boundaries.

#### Oil Process Flow:

Under normal operating conditions, the combined production stream from the wells flows from their respective locations to a production header located on the southeast side of the facility. This header is configured to route production through either the main production train, or one of the three test trains. All wells are routed to either one of three test separators, or a main production separator allowing up to three wells to be in test at all times.

Wells flowing through the main production train flow through a production 2 phase separator to separate gas from the well stream. The oil-water stream is then directed to the regular production free water knockout (FWKO) and then to the main heater treater. Oil is then routed to the VRT and one of the six oil tanks at the battery.

A well on test flows from the production header into one of the three test separators on location. The Reg. Test train goes through the following path. The wells are routed through the header to the reg. test 3 phase separator where the well stream is separated into oil, water, and gas. The oil is metered directly off the test separator through a turbine meter (91520-35). Wells in the high volume test train go through the header and to the high volume 2 phase test separator where gas is separated from the oil and water. The oil-water stream then goes to the high volume test FWKO, where oil is separated from the water. Oil from the FWKO is then sent to the high volume 3 phase test separator. Oil is measured directly off the high volume 3 phase test separator (40193-64). The oil from both test trains and sent directly to the tanks.

The PLU 128 is currently not producing as well is scheduled for P&A. The test separator is currently out of service (11173056726).

Oil production is allocated to each well based on monthly well test using the factor derived from the turbine test meter reading, and the LACT meter reading. Each well is put into test for 24 hours at least once a month. All oil is sold through a LACT meter #3927 directly into the a pipeline. The LACT meter is proven quarterly. The LACT meter (#3927) will be the designated FMP for oil at the facility.

#### Gas Process Flow

Gas production from the wells also flows to this battery and follows the same separation, metering and allocation process as oil.

Gas from the wells in the main production train is separated from the well stream at the regular 2 phase separator and the main heater treater. The gas from each vessel is gathered in a common gas line which is then routed to the sales scrubber and then the battery check meter (DBPL0078G).

Gas from the regular test train is metered at the reg test meter (DBPL0147G). The gas from the high volume test train is metered at metered at the High volume test meter (DBPL0165G).

Gas can also be diverted to a metered flare (DBPL0047G) on location in case of emergency or pipeline restrictions.

Gas production is allocated daily using the factor derived from the volumes recorded on the three test meters (DBPL0147G, DBPL0165G, and DBPL00022G) and gas check meter (DBPL0078G). All EFM gas meters are installed and calibrated per API and 43 CFR 3174 requirements. The check meter (DBPL013G) will be the designated FMP for gas at this facility.

This facility utilizes a VRU to capture tank vapors. Gas from the VRU is recorded on gas meter (DBPL0134G) and is allocated based on each wells' allocated gas production.

Water production is measured using turbine meters located off the test separators and main separators. The water is discharged into a common water line to travel to the water tanks where it is stored until it enters the SWD system.