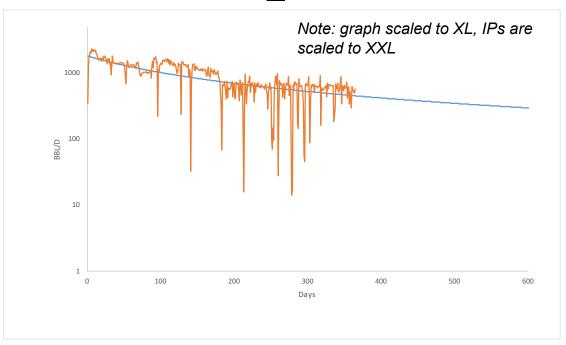

# **Oil Type Curve**

### Based on Cave Lion and Square Bill Averages

# TBSG\_Lower

Oil bbl/d: 2106

Water bbl/d: 3510

Gas mscf/d: 3861