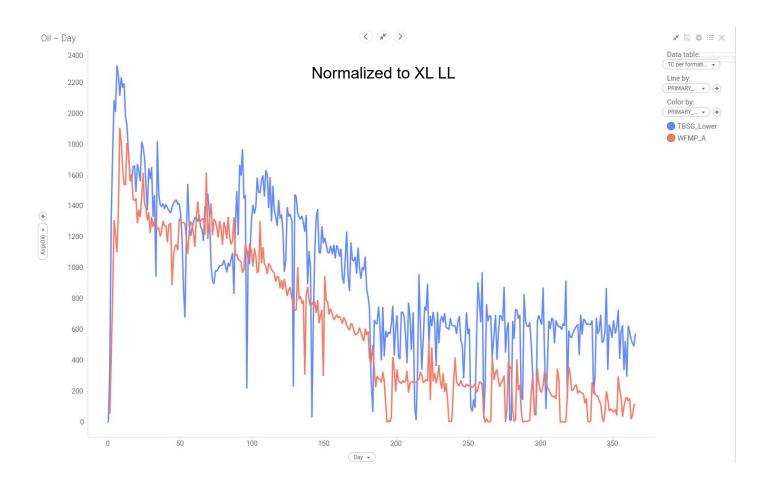

#### Production curves, estimated production rates, and allocation methods

The Charlie Murphy 6 TB Fed Com 14H is a new well and does not have any production history.

The Cave Lion wells are located <0.5 mile to the east of the Charlie Murphy TB 14H, and the Square Bill wells are located heel to heel with the Charlie Murphy TB 14H. Reservoir properties are interpreted to be similar between all 3 pads as they are in close proximity to each other, and target similar prospective zones.

Attached are the production curves for both Cave Lion and Square Bill and estimated production averages. These averages were used to calculate the allocation percentages for the zones.

# Public Data Oil Rates per Bench (Monthly)

## Cave Lion and Square Bill Averages