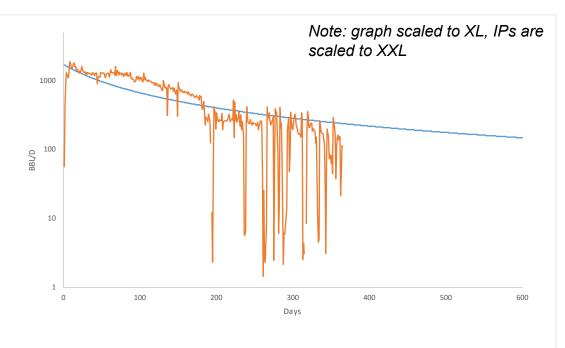

# **Internal Data Oil Rates per Bench (Daily)**

## Cave Lion and Square Bill Averages

## WCU

Oil bbl/d: 1989

Water bbl/d: 3919

Gas mscf/d: 2691