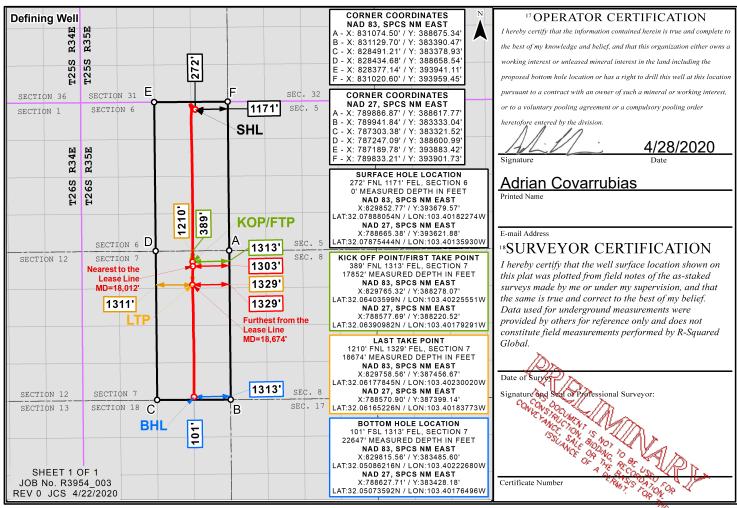

#### WELL LOCATION AND ACREAGE DEDICATION AS-DRILLED PLAT

| <sup>1</sup> API Numbe            | <sup>1</sup> API Number <sup>2</sup> Pool Code |       | <sup>3</sup> Pool Name                               |                                        |  |
|-----------------------------------|------------------------------------------------|-------|------------------------------------------------------|----------------------------------------|--|
| 30-025-464                        | 484                                            | 98117 | WC-025 G-09 S263504N; WOLFCAMP                       |                                        |  |
| <sup>4</sup> Property Code 326318 |                                                |       | Property Name  RPHY 6 TB FED COM  6 Well Number  14H |                                        |  |
| <sup>7</sup> OGRID No. 372098     |                                                |       | perator Name OIL PERMIAN LLC                         | <sup>9</sup> Elevation<br><b>3270'</b> |  |

<sup>10</sup> Surface Location

|                    | Surface Education                              |             |                |            |               |                  |               |                |        |
|--------------------|------------------------------------------------|-------------|----------------|------------|---------------|------------------|---------------|----------------|--------|
| UL or lot no.      | Section                                        | Township    | Range          | Lot Idn    | Feet from the | North/South line | Feet from the | East/West line | County |
| A                  | 6                                              | 26S         | 35E            |            | 272           | NORTH            | 1171          | EAST           | LEA    |
| 11                 | Bottom Hole Location If Different From Surface |             |                |            |               |                  |               |                |        |
| UL or lot no.      | Section                                        | Township    | Range          | Lot Idn    | Feet from the | North/South line | Feet from the | East/West line | County |
| P                  | 7                                              | 26S         | 35E            |            | 101           | SOUTH            | 1313          | EAST           | LEA    |
| 12 Dedicated Acres | 13 Joint or                                    | Infill 14 C | onsolidation ( | Code 15 Or | der No.       |                  | -             |                |        |
| 640.0              |                                                |             |                |            |               |                  |               |                |        |

No allowable will be assigned to this completion until all interests have been consolidated or a non-standard unit has been approved by the division.