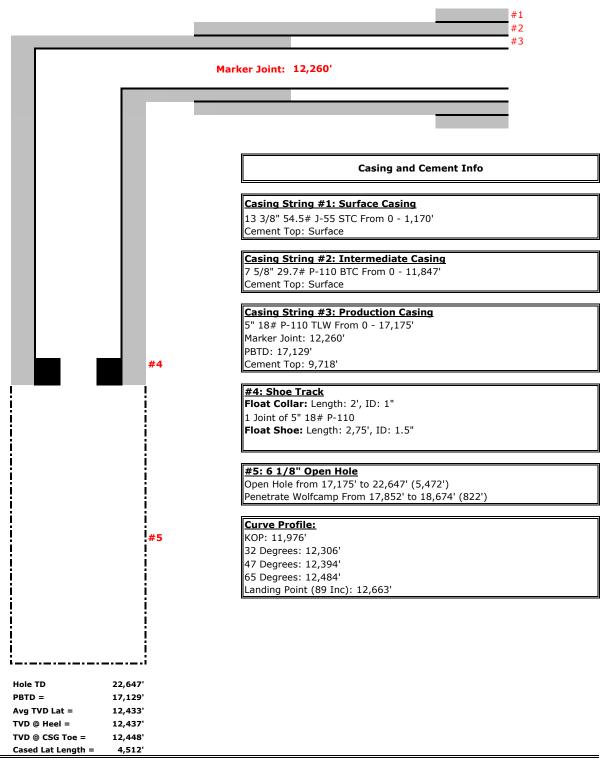

#### Charlie Murphy 14H Wellbore Diagram

Third Bone Springs API#: 30-025-46484 WBS #: DD.19.01090.C1 Rig Released 4/26/2020