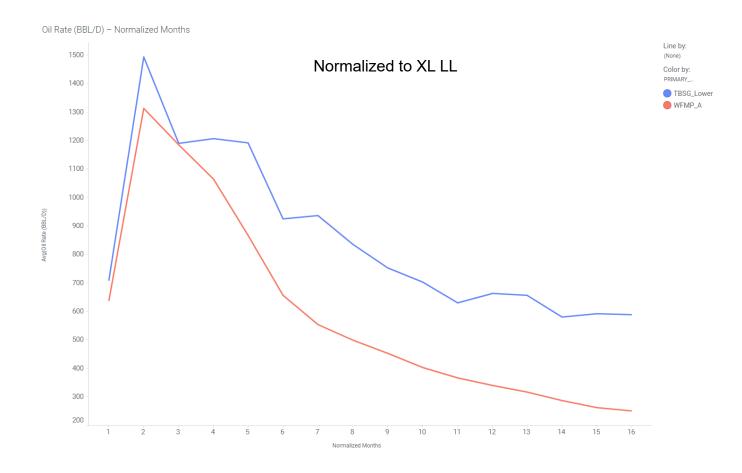

#### Production curves, estimated production rates, and allocation methods

The Charlie Murphy 6 TB Fed Com 14H is a new well and does not have any production history.

The Cave Lion wells are located <0.5 mile to the east of the Charlie Murphy TB 14H, and the Square Bill wells are located heel to heel with the Charlie Murphy TB 14H. Reservoir properties are interpreted to be similar between all 3 pads as they are in close proximity to each other, and target similar prospective zones.

Attached are the production curves for both Cave Lion and Square Bill and estimated production averages. These averages were used to calculate the allocation percentages for the zones.

# **Oil Type Curve**

### Based on Cave Lion and Square Bill Averages

## WCU

Oil bbl/d: 1989

Water bbl/d: 3919

Gas mscf/d: 2691

# TBSG\_Lower

Oil bbl/d: 2106

Water bbl/d: 3510

Gas mscf/d: 3861