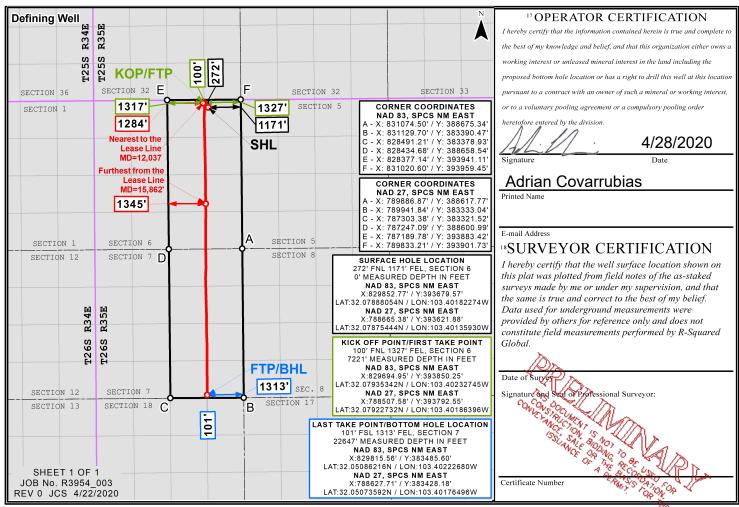

#### WELL LOCATION AND ACREAGE DEDICATION AS-DRILLED PLAT

|                                   | <sup>1</sup> API Number <sup>2</sup> Pool Code<br>30-025-46484 97088 |     | <sup>3</sup> Pool Name<br>WC-025 G-08 S253534O; BONE SPRING |                              |  |
|-----------------------------------|----------------------------------------------------------------------|-----|-------------------------------------------------------------|------------------------------|--|
| <sup>4</sup> Property Code 326318 |                                                                      |     | Property Name  RPHY 6 TB FED COM  6 Well Number  14H        |                              |  |
| <sup>7</sup> OGRID No. 372098     |                                                                      | - 1 | oerator Name OIL PERMIAN LLC                                | <sup>9</sup> Elevation 3270' |  |

<sup>10</sup> Surface Location

| UL or lot no.      | Section                                        | Township    | Range          | Lot Idn    | Feet from the | North/South line | Feet from the | East/West line | County |
|--------------------|------------------------------------------------|-------------|----------------|------------|---------------|------------------|---------------|----------------|--------|
| A                  | 6                                              | 26S         | 35E            |            | 272           | NORTH            | 1171          | EAST           | LEA    |
| 11                 | Bottom Hole Location If Different From Surface |             |                |            |               |                  |               |                |        |
| UL or lot no.      | Section                                        | Township    | Range          | Lot Idn    | Feet from the | North/South line | Feet from the | East/West line | County |
| P                  | 7                                              | 26S         | 35E            |            | 101           | SOUTH            | 1313          | EAST           | LEA    |
| 12 Dedicated Acres | 13 Joint or                                    | Infill 14 C | onsolidation ( | Code 15 Or | der No.       |                  | -             | -              |        |
| 640.0              |                                                |             |                |            |               |                  |               |                |        |

No allowable will be assigned to this completion until all interests have been consolidated or a non-standard unit has been approved by the division.