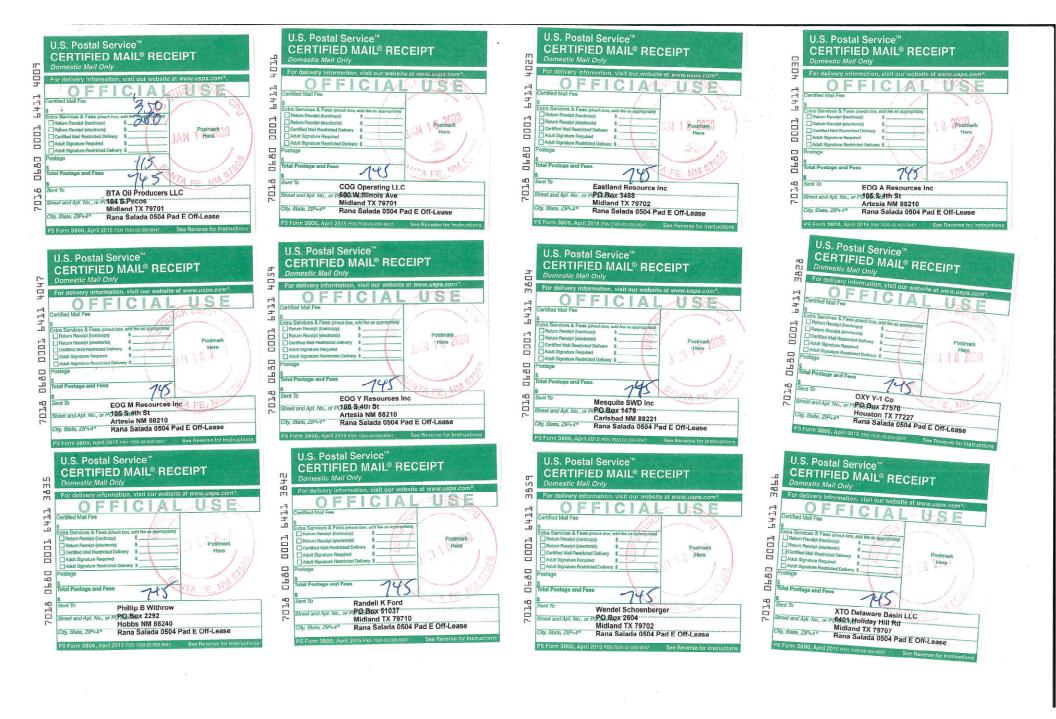

### **OIL CONSERVATION DIVISION**

1220 S. St Francis Drive Santa Fe, New Mexico 87505

Submit the original application to the Santa Fe office with one copy to the appropriate District Office.

| APPLICATION FOR SURFACE COMMINGLING (DIVERSE OWNERSHIP)                                                                                                                                                                                                                                                                                                                                                                                                                                                                                                                                                                                                                                                                                                                                                      |                                                    |                                                           |                       |                                                 |             |  |  |  |  |
|--------------------------------------------------------------------------------------------------------------------------------------------------------------------------------------------------------------------------------------------------------------------------------------------------------------------------------------------------------------------------------------------------------------------------------------------------------------------------------------------------------------------------------------------------------------------------------------------------------------------------------------------------------------------------------------------------------------------------------------------------------------------------------------------------------------|----------------------------------------------------|-----------------------------------------------------------|-----------------------|-------------------------------------------------|-------------|--|--|--|--|
| OPERATOR NAME: Novo Oil & Gas Northern Delaware, LLC                                                                                                                                                                                                                                                                                                                                                                                                                                                                                                                                                                                                                                                                                                                                                         |                                                    |                                                           |                       |                                                 |             |  |  |  |  |
| OPERATOR ADDRESS: 1001 West Wilshire Blvd., Suite 206, Oklahoma City, OK 73116                                                                                                                                                                                                                                                                                                                                                                                                                                                                                                                                                                                                                                                                                                                               |                                                    |                                                           |                       |                                                 |             |  |  |  |  |
| APPLICATION TYPE:                                                                                                                                                                                                                                                                                                                                                                                                                                                                                                                                                                                                                                                                                                                                                                                            | APPLICATION TYPE:                                  |                                                           |                       |                                                 |             |  |  |  |  |
| ☐ Pool Commingling ☐ Lease Commingling                                                                                                                                                                                                                                                                                                                                                                                                                                                                                                                                                                                                                                                                                                                                                                       | g ☐Pool and Lease Cor                              | nmingling ⊠Off-Lease                                      | Storage and Measur    | rement (Only if not Surface                     | Commingled) |  |  |  |  |
| LEASE TYPE:                                                                                                                                                                                                                                                                                                                                                                                                                                                                                                                                                                                                                                                                                                                                                                                                  | State                                              |                                                           |                       |                                                 |             |  |  |  |  |
| Is this an Amendment to existing Order? \( \subseteq Yes \) \( \subseteq No \) If "Yes", please include the appropriate Order No. \( \subseteq Have the Bureau of Land Management (BLM) and State Land office (SLO) been notified in writing of the proposed commingling \( \subseteq Yes \) \( \subseteq No \)                                                                                                                                                                                                                                                                                                                                                                                                                                                                                              |                                                    |                                                           |                       |                                                 |             |  |  |  |  |
| (A) POOL COMMINGLING Please attach sheets with the following information                                                                                                                                                                                                                                                                                                                                                                                                                                                                                                                                                                                                                                                                                                                                     |                                                    |                                                           |                       |                                                 |             |  |  |  |  |
| (1) Pool Names and Codes                                                                                                                                                                                                                                                                                                                                                                                                                                                                                                                                                                                                                                                                                                                                                                                     | Gravities / BTU of<br>Non-Commingled<br>Production | Calculated Gravities /<br>BTU of Commingled<br>Production |                       | Calculated Value of<br>Commingled<br>Production | Volumes     |  |  |  |  |
|                                                                                                                                                                                                                                                                                                                                                                                                                                                                                                                                                                                                                                                                                                                                                                                                              |                                                    | -                                                         |                       |                                                 |             |  |  |  |  |
|                                                                                                                                                                                                                                                                                                                                                                                                                                                                                                                                                                                                                                                                                                                                                                                                              |                                                    | -                                                         |                       |                                                 |             |  |  |  |  |
|                                                                                                                                                                                                                                                                                                                                                                                                                                                                                                                                                                                                                                                                                                                                                                                                              |                                                    | -                                                         |                       |                                                 |             |  |  |  |  |
|                                                                                                                                                                                                                                                                                                                                                                                                                                                                                                                                                                                                                                                                                                                                                                                                              |                                                    | -                                                         |                       |                                                 |             |  |  |  |  |
| (2) Are any wells producing at top allowables?                                                                                                                                                                                                                                                                                                                                                                                                                                                                                                                                                                                                                                                                                                                                                               |                                                    |                                                           |                       |                                                 |             |  |  |  |  |
|                                                                                                                                                                                                                                                                                                                                                                                                                                                                                                                                                                                                                                                                                                                                                                                                              |                                                    | SE COMMINGLINGS with the following in                     |                       |                                                 |             |  |  |  |  |
| <ol> <li>Pool Name and Code.</li> <li>Is all production from same source of s</li> <li>Has all interest owners been notified by</li> <li>Measurement type:</li></ol>                                                                                                                                                                                                                                                                                                                                                                                                                                                                                                                                                                                                                                         | certified mail of the prop                         |                                                           | ∐Yes □N               | 0                                               |             |  |  |  |  |
|                                                                                                                                                                                                                                                                                                                                                                                                                                                                                                                                                                                                                                                                                                                                                                                                              | , ,                                                | LEASE COMMIN<br>s with the following in                   |                       |                                                 |             |  |  |  |  |
| (1) Complete Sections A and E.                                                                                                                                                                                                                                                                                                                                                                                                                                                                                                                                                                                                                                                                                                                                                                               | _ reast assucir silect                             | the rolle will li                                         |                       |                                                 |             |  |  |  |  |
|                                                                                                                                                                                                                                                                                                                                                                                                                                                                                                                                                                                                                                                                                                                                                                                                              |                                                    |                                                           |                       |                                                 |             |  |  |  |  |
| (I                                                                                                                                                                                                                                                                                                                                                                                                                                                                                                                                                                                                                                                                                                                                                                                                           | *                                                  | ORAGE and MEA                                             |                       |                                                 |             |  |  |  |  |
| (1) Is all production from same source of s                                                                                                                                                                                                                                                                                                                                                                                                                                                                                                                                                                                                                                                                                                                                                                  |                                                    | ts with the following                                     | information           |                                                 |             |  |  |  |  |
| (2) Include proof of notice to all interest o                                                                                                                                                                                                                                                                                                                                                                                                                                                                                                                                                                                                                                                                                                                                                                |                                                    | o .                                                       |                       |                                                 |             |  |  |  |  |
| -                                                                                                                                                                                                                                                                                                                                                                                                                                                                                                                                                                                                                                                                                                                                                                                                            |                                                    |                                                           |                       |                                                 |             |  |  |  |  |
| (E) AI                                                                                                                                                                                                                                                                                                                                                                                                                                                                                                                                                                                                                                                                                                                                                                                                       |                                                    | RMATION (for all                                          |                       | pes)                                            |             |  |  |  |  |
| (1) A schematic diagram of facility, include                                                                                                                                                                                                                                                                                                                                                                                                                                                                                                                                                                                                                                                                                                                                                                 |                                                    | s with the following in                                   | ntormation            |                                                 |             |  |  |  |  |
| <ul> <li>(2) A plat with lease boundaries showing a</li> <li>(3) Lease Names, Lease and Well Number</li> </ul>                                                                                                                                                                                                                                                                                                                                                                                                                                                                                                                                                                                                                                                                                               | all well and facility locati                       | ons. Include lease numbe                                  | ers if Federal or Sta | ate lands are involved.                         |             |  |  |  |  |
| I hereby certify that the information above is                                                                                                                                                                                                                                                                                                                                                                                                                                                                                                                                                                                                                                                                                                                                                               | true and complete to the                           | best of my knowledge an                                   | d belief.             |                                                 |             |  |  |  |  |
| SIGNATURE: Cory Walk | TI                                                 | TLE:Agent                                                 |                       | DATE:1/15/                                      | 2020        |  |  |  |  |
| TYPE OR PRINT NAMECory Walk_                                                                                                                                                                                                                                                                                                                                                                                                                                                                                                                                                                                                                                                                                                                                                                                 |                                                    |                                                           | TEL                   | EPHONE NO.:505-4                                | 66-8120     |  |  |  |  |
| E-MAIL ADDRESS: cory@permitswest.com                                                                                                                                                                                                                                                                                                                                                                                                                                                                                                                                                                                                                                                                                                                                                                         |                                                    |                                                           |                       |                                                 |             |  |  |  |  |