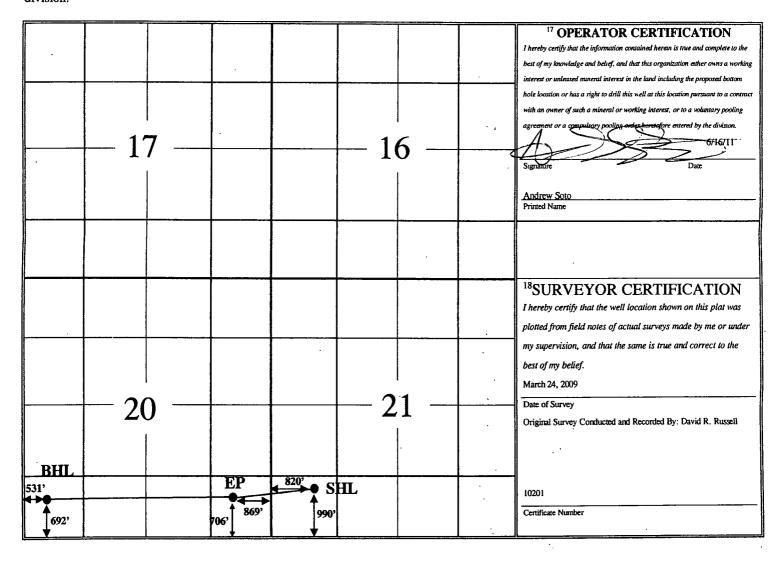

## WELL LOCATION AND ACREAGE DEDICATION PLAT

| 0-039-30291                 | r                                     |                                                                  | <sup>1</sup> Pool Code<br>71629                                                   |                                                                                                           |                                                                            | <sup>3</sup> Pool Name<br>Basin Fruitland Coal                                                                                                                                                                                                                                                                                                                                                  |                                   |                                                                                                                                                                                                                                                                                                                                                                                                                                                                                         |  |  |  |
|-----------------------------|---------------------------------------|------------------------------------------------------------------|-----------------------------------------------------------------------------------|-----------------------------------------------------------------------------------------------------------|----------------------------------------------------------------------------|-------------------------------------------------------------------------------------------------------------------------------------------------------------------------------------------------------------------------------------------------------------------------------------------------------------------------------------------------------------------------------------------------|-----------------------------------|-----------------------------------------------------------------------------------------------------------------------------------------------------------------------------------------------------------------------------------------------------------------------------------------------------------------------------------------------------------------------------------------------------------------------------------------------------------------------------------------|--|--|--|
| * Property Code             |                                       |                                                                  |                                                                                   | 0                                                                                                         | Well Number<br>10                                                          |                                                                                                                                                                                                                                                                                                                                                                                                 |                                   |                                                                                                                                                                                                                                                                                                                                                                                                                                                                                         |  |  |  |
|                             |                                       |                                                                  |                                                                                   | Arboles 20A                                                                                               |                                                                            |                                                                                                                                                                                                                                                                                                                                                                                                 |                                   |                                                                                                                                                                                                                                                                                                                                                                                                                                                                                         |  |  |  |
| No.                         |                                       | * Operator Name * Elevation ENERGEN RESOURCES CORPORATION 7,396' |                                                                                   |                                                                                                           |                                                                            |                                                                                                                                                                                                                                                                                                                                                                                                 |                                   |                                                                                                                                                                                                                                                                                                                                                                                                                                                                                         |  |  |  |
|                             |                                       | -                                                                |                                                                                   | <sup>10</sup> Surface                                                                                     | Location                                                                   | · · · · · · · · · · · · · · · · · · ·                                                                                                                                                                                                                                                                                                                                                           |                                   |                                                                                                                                                                                                                                                                                                                                                                                                                                                                                         |  |  |  |
| Section                     | Township                              | Range                                                            | Lot Idn                                                                           | Feet from the                                                                                             | North/South line                                                           | Feet from the                                                                                                                                                                                                                                                                                                                                                                                   | East/West line                    | County<br>Rio Arriba                                                                                                                                                                                                                                                                                                                                                                                                                                                                    |  |  |  |
| 21                          | 32N                                   | 04W                                                              |                                                                                   | 990'                                                                                                      | South                                                                      | 820'                                                                                                                                                                                                                                                                                                                                                                                            | West                              |                                                                                                                                                                                                                                                                                                                                                                                                                                                                                         |  |  |  |
|                             | · · · · · · · · · · · · · · · · · · · | <sup>11</sup> Bo                                                 | ttom Hol                                                                          | e Location I                                                                                              | f Different Fro                                                            | m Surface                                                                                                                                                                                                                                                                                                                                                                                       | <u> </u>                          |                                                                                                                                                                                                                                                                                                                                                                                                                                                                                         |  |  |  |
| or lot no. Section Township |                                       | Range                                                            | Lot Idn                                                                           | Feet from the                                                                                             | North/South line                                                           | Feet from the                                                                                                                                                                                                                                                                                                                                                                                   | East/West line                    | County                                                                                                                                                                                                                                                                                                                                                                                                                                                                                  |  |  |  |
| 20                          | 32N                                   | 04W                                                              |                                                                                   | 692'                                                                                                      | South                                                                      | 531'                                                                                                                                                                                                                                                                                                                                                                                            | West                              | Rio Arriba                                                                                                                                                                                                                                                                                                                                                                                                                                                                              |  |  |  |
| 13 Joint or                 | r Infill 14 C                         | onsolidation                                                     | Code 15 Or                                                                        | der No.                                                                                                   | 1                                                                          |                                                                                                                                                                                                                                                                                                                                                                                                 | L                                 | .I                                                                                                                                                                                                                                                                                                                                                                                                                                                                                      |  |  |  |
|                             |                                       |                                                                  |                                                                                   | P                                                                                                         | -13119                                                                     |                                                                                                                                                                                                                                                                                                                                                                                                 |                                   |                                                                                                                                                                                                                                                                                                                                                                                                                                                                                         |  |  |  |
|                             | Section 20                            | Section Township 32N  Section Township 32N                       | Section 21 Township Range 04W  Section 32N O4W  Section Township Range 20 32N 04W | Section 21 Township Range 104W 11 Bottom Hol Section Township Range 20 32N 04W Lot Idn 20 32N 04W Lot Idn | Section Township Range Lot Idn Feet from the 20 32N 04W Feet from the 692' | Code  Property Name Arboles 20A  Oo.  Operator Name ENERGEN RESOURCES CORPORATION  10 Surface Location  Section Township Range Lot Idn Feet from the 990' South  11 Bottom Hole Location If Different Fro  Section Township Range Lot Idn Feet from the North/South line 20 32N 04W Feet from the North/South line Section Township Range Lot Idn Feet from the North/South line 20 South South | Code    Property Name Arboles 20A | Code  Property Name Arboles 20A  Operator Name ENERGEN RESOURCES CORPORATION  10 Surface Location  Section Township Range 104W P990' South 820' West  11 Bottom Hole Location If Different From Surface  Section Township Range Lot Idn Feet from the South South South Salo' West  12 Section Township Range Lot Idn Feet from the North/South line Feet from the South South Salo' West  Section Township Range Lot Idn Feet from the North/South line Feet from the South Salo' West |  |  |  |