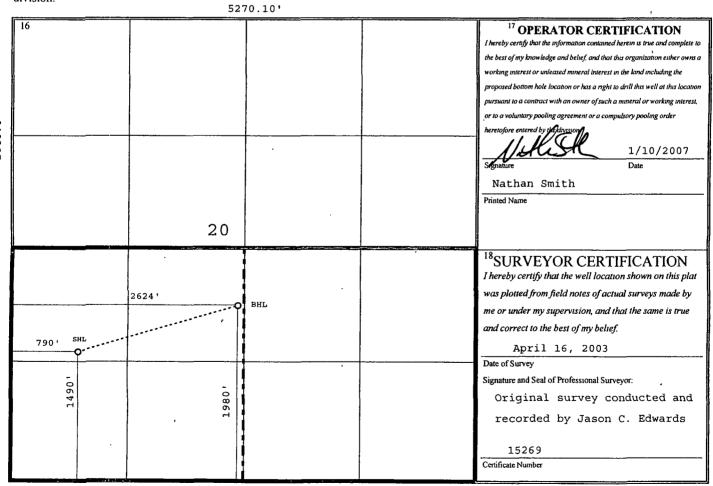

MENDED REPORT

WELL LOCATION AND ACREAGE DEDICATION PLAT

| 30-0                 |                          |                 | Pool Code                                   |                              | 'Pool Name<br>Basin Fruitland Coal |                           |                      |                          |                      |  |  |
|----------------------|--------------------------|-----------------|---------------------------------------------|------------------------------|------------------------------------|---------------------------|----------------------|--------------------------|----------------------|--|--|
| Property Code        |                          |                 |                                             |                              | 'Well Number<br>#1R                |                           |                      |                          |                      |  |  |
| 'OGRID No.<br>162928 |                          |                 | Operator Name Energen Resources Corporation |                              |                                    |                           |                      |                          |                      |  |  |
|                      |                          |                 | - <u>-</u> -                                | · ·                          | <sup>10</sup> Surface 1            | Location                  |                      |                          |                      |  |  |
| UL or lot no.        | t no. Section Township   |                 | Range                                       | Range Lot Idn Feet f         |                                    | North/South line          | Feet from the        | East/West line           | County               |  |  |
| L                    | 20                       | 32N             | 32N 04W                                     |                              | 1490'                              | South                     | 790'                 | West                     | Rio Arriba           |  |  |
|                      |                          |                 | 11 Bo                                       | ottom Ho                     | le Location If                     | Different Fron            | n Surface            |                          |                      |  |  |
| UL or lot no.<br>K   | Section<br>20            | Township<br>32N |                                             | Lot Idn                      |                                    | North/South line<br>South | Feet from the 2624 ' | East/West line<br>West ; | County<br>Rio Arriba |  |  |
| " Dedicated Acres    | Acres Joint or Infill "C |                 | Consolidation (                             | solidation Code 15 Order No. |                                    |                           | 5-                   |                          |                      |  |  |
| 320.00 S/2           |                          |                 |                                             |                              |                                    |                           |                      |                          |                      |  |  |