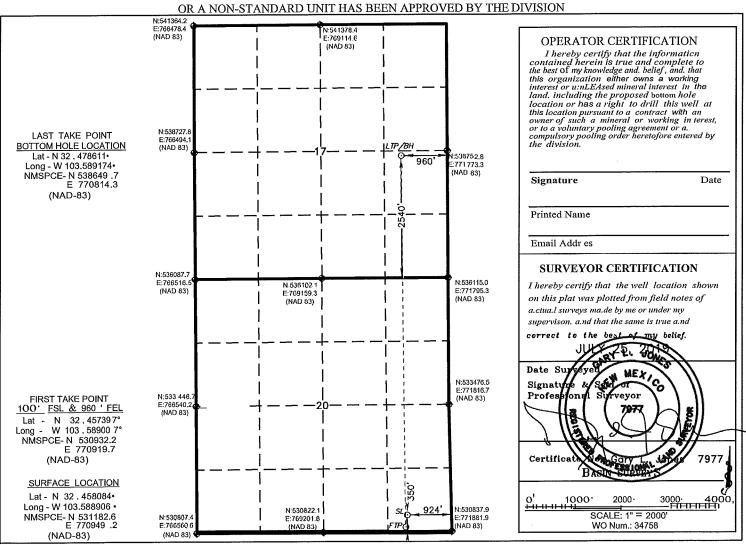

### OIL CONSERVATION DIVISION

1220 South St. Francis Dr. Santa Fe, New Mexico 87505 OCD - HOBBS 07/31/2019

WELL LOCATION AND ACREAGE DEDICATION PLANECEIVE DAMENDED REPORT

| API Number              | Pool Code<br>97895 | WC-025 G-08 S213304D;              |                     |
|-------------------------|--------------------|------------------------------------|---------------------|
| Property Code<br>325948 |                    | Property Name AD 20 STATE COM      | Well Number<br>608H |
| OGRID No.<br>372417     |                    | Operator Name SY PARTNERS HAT MESA | Elevation<br>3721'  |

| UL or lot No. | Section | Township | Range | Lot Idn | Feet from the | SOUTH/South line | Feet from the | East/West line | County |
|---------------|---------|----------|-------|---------|---------------|------------------|---------------|----------------|--------|
| P             | 20      | 21 S     | 33 E  |         | 150           | SOUTH            | 858           | EAST           | LEA    |

### Bottom Hole Location If Different From Surface

| UL or lot No.                                          | Section | Township | Range | Lot Idn | Feet from the | SOUTH/South line | Feet from the | East/West line | County |
|--------------------------------------------------------|---------|----------|-------|---------|---------------|------------------|---------------|----------------|--------|
|                                                        | 17      | 21 S     | 33 E  |         | 2540          | SOUTH            | 330           | EAST           | LEA    |
| Dedicated Acres   Joint or Infill   Consolidation Code |         |          |       |         | der No.       |                  |               |                |        |
|                                                        |         |          |       |         |               |                  |               |                | ·      |

NO ALLOWABLE WILL BE ASSIGNED TO THIS COMPLETION UNTIL ALL INTERESTS HAVE BEEN CONSOLIDATED

DISTRICT I
1025 N. French Dr., Hobbs, NM 88240
Phone (675) 993-6161 Fax: (575) 593-0720
DISTRICT II
811 S. First St., Artesia, NM 88210
Phone (675) 746-1235 Fax: (678) 746-9720