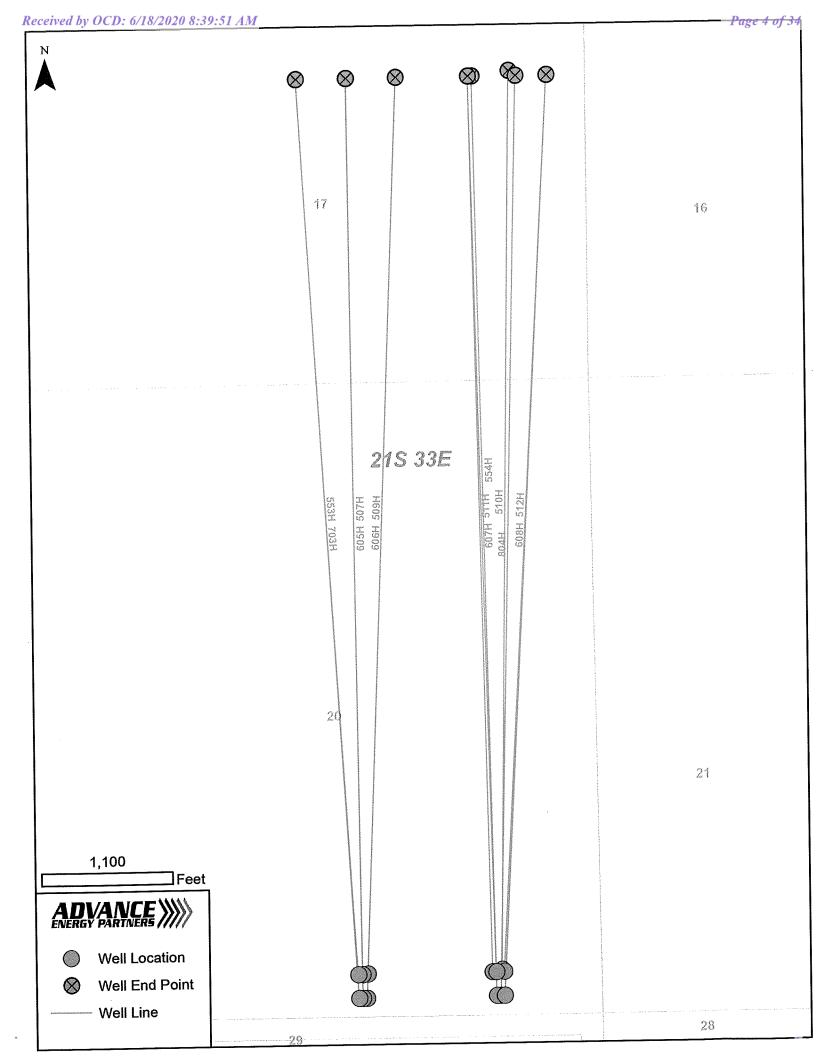

## <u>Application for Surface Pool and Lease Commingling at Wool Head 20 State Com Pad A</u> Battery

Advance Energy Partners Hat Mesa requests NMOCD approval to surface commingle oil and gas from multiple wells and multiple pools at the Wool Head 20 State Com Pad A. Wells to be produced through this battery are shown in Table 1.

Multiple state leases included are Sections 17 and 20 of Township 21 South, Range 33 East. Total acreage is 6.89 acres. Owners are the same across all leases except for the State royalty rate on VO and VB leases.

The Central Tank Battery is located L-20-21S-33E.

Production from each well will flow into dedicated 3-phase separators. For each well the production stream will be separated into 3 independent streams, oil, gas and water.

Advance requests the option to include future wells from the identified leases and pools.

Table 1 Pad A
Wells to Commingle

G 2 δ ΑPI 30-025-46491 30-025-46483 30-025-46490 30-025-46327 30-025-46329 30-025-46328 30-025-46492 Wool Head 20 Well Name Wool Head 20 Wool Head 20 Wool Head 20 State Com 510H Wool Head 20 State Com 511H Wool Head 20 State Com 607H State Com 608H Wool Head 20 State Com 554H State Com 512H State Com 804H Location L-20-21S-33E L-20-21S-33E L-20-21S-33E L-20-21S-33E L-20-21S-33E L-20-21S-33E L-20-21S-33E Spring Spring Spring WC-025 G-08 S213304D: Bone Spring Spring WC-025 G-08 S213304D: Bone WC-025 G-08 S213304D: Bone Pool Code/Name Spring WC-025 G-08 S213304D: Bone WC-025 G-10 S2133280; Wolfcamp WC-025 G-08 S213304D : Bone WC-025 G-08 S213304D: Bone <u>o:</u> 595 630 790 1500 856 (BPD) 1200 1500 44 44 47 44 44 Gravity 46-48 46 775 Gas 958 865 2000 2000 1500 1392 (MMSCFD) 1359 BTU 1332 1332 1391 1250 1250 1250