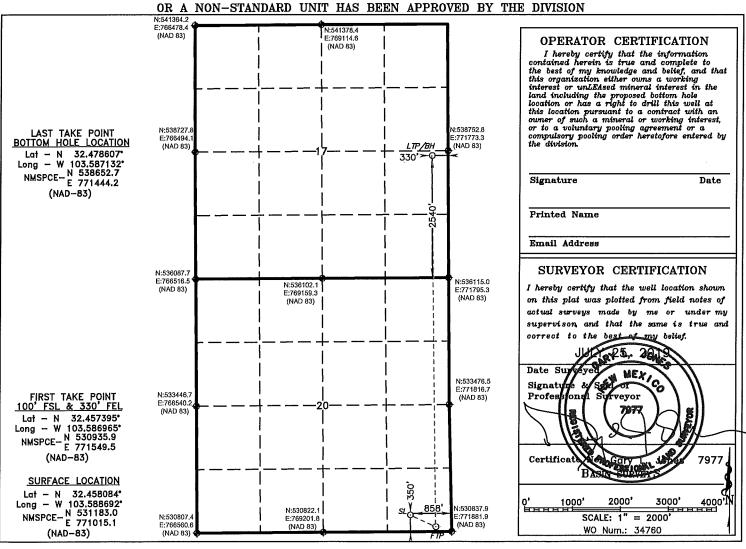

### WELL LOCATION AND ACREAGE DEDICATION PLAT

| API Number 30-025-46483 | Pool Code<br>97895 | ************************************** |                   |  |  |
|-------------------------|--------------------|----------------------------------------|-------------------|--|--|
| Property Code 325948    | WOOL HEAD          | Well Number<br>554H                    |                   |  |  |
| OGRID No.<br>372417     | 1                  | rator Name<br>PARTNERS HAT MESA        | Elevation<br>3727 |  |  |

### Surface Location

| UL or lot No. | Section | Township    | Range | Lot Idn | Feet from the | SOUTH/South line | Feet from the | East/West line | County |
|---------------|---------|-------------|-------|---------|---------------|------------------|---------------|----------------|--------|
| p             | 20      | 21 <b>s</b> | 33 E  |         | 350           | SOUTH            | 924           | EAST           | LEA    |

### Bottom Hole Location If Different From Surface

| UL or lot No.   | Section                                                  | Township    | Range | Lot Idn  | Feet from the | SOUTH/South line | Feet from the | East/West line | County |
|-----------------|----------------------------------------------------------|-------------|-------|----------|---------------|------------------|---------------|----------------|--------|
| I               | 17                                                       | 21 <b>s</b> | 33 E  |          | 2540          | SOUTH            | 660           | EAST           | LEA    |
| Dedicated Acres | Dedicated Acres   Joint or Infill   Consolidation   Code |             |       | Code Ore | der No .      |                  |               |                |        |
|                 |                                                          |             |       |          |               |                  |               |                |        |

NO ALLOWABLE WILL BE ASSIGNED TO THIS COMPLETION UNTIL ALL INTERESTS HAVE BEEN CONSOLIDATED

OR A NON-STANDARD UNIT HAS BEEN APPROVED BY THE DIVISION

DISTRICT I 1626 N. French Dr., Hobbs, NM 88240 Phone (675) 883-5161 Fax: (676) 893-0720 DISTRICT II 811 S. First St., Artesia, NM 88210 Phone (676) 748-1283 Fax: (678) 748-9720 DISTRICT III 1000 Rio Brazos Rd., Aztec, NM 87410 Phone (505) 334-6178 Fax: (505) 334-6170