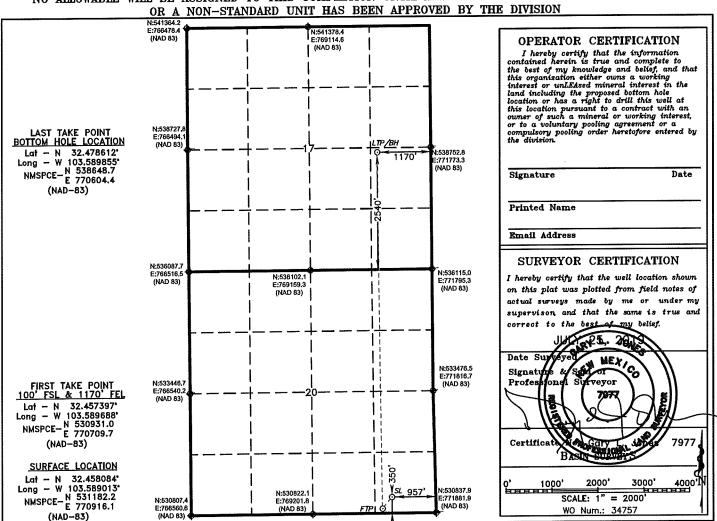

### WELL LOCATION AND ACREAGE DEDICATION PLAT

☐ AMENDED REPORT

| API Number    | Pool Code                 | Pool Name      |
|---------------|---------------------------|----------------|
| Property Code | Property Name             | Well Number    |
|               | WOOL HEAD 20 STATE (      | COM 510H       |
| OGRID No.     | Operator Name             | Elevation      |
|               | ADVANCE ENERGY PARTNERS I | HAT MESA 3728' |

### Surface Location

| UL or lot No. | Section | Township | Range | Lot Idn | Feet from the | SOUTH/South line | Feet from the | East/West line | County |
|---------------|---------|----------|-------|---------|---------------|------------------|---------------|----------------|--------|
| Р             | 20      | 21 S     | 33 E  |         | 350           | SOUTH            | 957           | EAST           | LEA    |

### Bottom Hole Location If Different From Surface

| UL or lot No.  | Section<br>17 | Township<br>21 S | Range<br>33 E | Lot Idn  | Feet from the 2540 | SOUTH/South line | Feet from the 1170 | East/West line<br>EAST | County<br>LEA |
|----------------|---------------|------------------|---------------|----------|--------------------|------------------|--------------------|------------------------|---------------|
| Dedicated Acre | s Joint o     | r Infill Co      | nsolidation   | Code Ord | der No.            |                  |                    |                        |               |

NO ALLOWABLE WILL BE ASSIGNED TO THIS COMPLETION UNTIL ALL INTERESTS HAVE BEEN CONSOLIDATED
OR A NON-STANDARD UNIT HAS BEEN APPROVED BY THE DIVISION

DISTRICT I
1825 N. French Dr., Hobbs, NM 88240
Phone (575) 393-3161 Far (576) 393-9720
DISTRICT II
811 S. First St., Artesia, NM 88210
Phone (575) 746-1233 Far (576) 748-9720