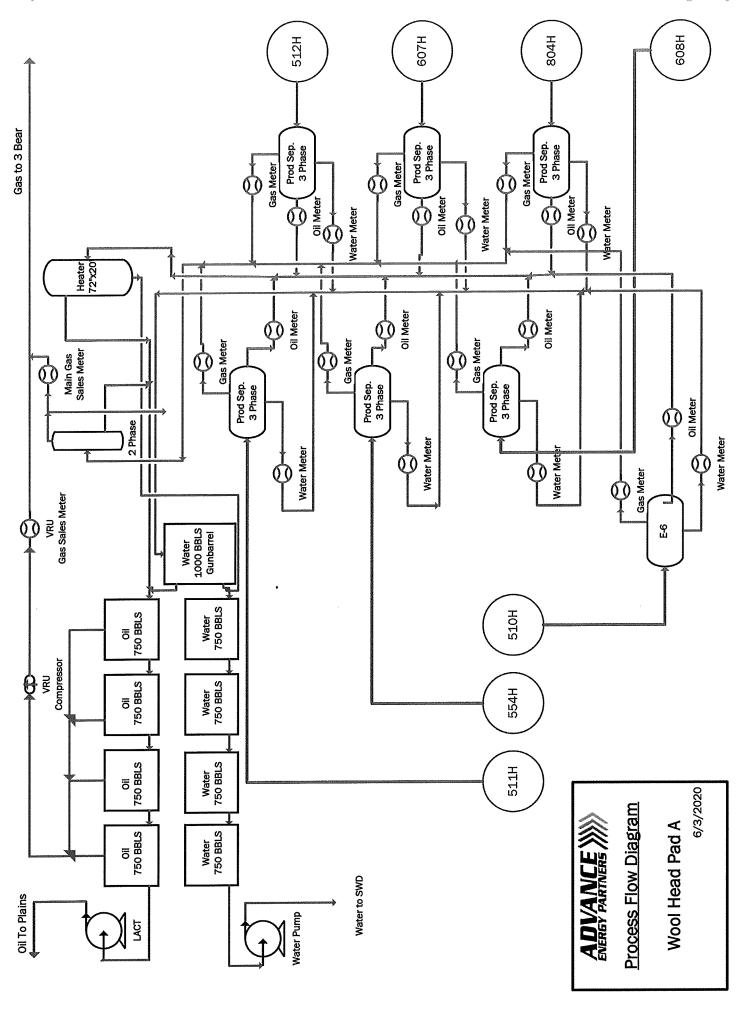

## <u>Application for Surface Pool and Lease Commingling at Wool Head 20 State Com Pad A</u> Battery

Advance Energy Partners Hat Mesa requests NMOCD approval to surface commingle oil and gas from multiple wells and multiple pools at the Wool Head 20 State Com Pad A. Wells to be produced through this battery are shown in Table 1.

The Central Tank Battery is located L-20-21S-33E.

Production from each well will flow into dedicated 3-phase separators. For each well the production stream will be separated into 3 independent streams, oil, gas and water.

Oil for each well is measured through dedicated turbine meters before combining into a heater and being stored in 750 bbl tanks. The oil is sold via a LACT unit or truck to Plains Pipeline. The total oil volumes will be allocated back to each well based on metered well volumes.

Gas for each well is measured through dedicated orifice meters before combining in a 2-phase separator. The gas is then sold through a Daniel senior orifice meter. The total gas sales volume will be allocated back to each well based on metered well volumes.

Gas from tank vapor recovery is compressed, metered and sold through a single dedicated orifice meter. The vapor recovery gas will be allocated back to individual wells based each well's percentage of total oil volumes.

Water for each well is measure through dedicated turbine meters. Water is then combined and stored in 750 bbl fiberglass storage tanks. Water is then moved to recycle or disposal.

Meter numbers will be provided for all wells once they are installed in the field. Meters will be proved periodically as described in 19.15.12.10 C for diverse ownership.