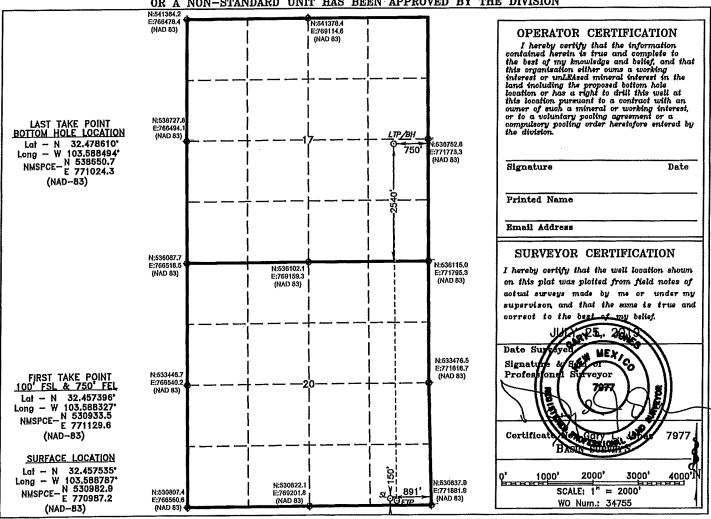

## WELL LOCATION AND ACREAGE DEDICATION PLAT

| API Number           | Pool Code<br>97895 | WC-025 G-08 S213304D;           | BONE SPRING         |
|----------------------|--------------------|---------------------------------|---------------------|
| Property Code 325948 | Prop               | erty Name<br>20 STATE COM       | Well Number<br>511H |
| OGRID No.<br>372417  | •                  | rator Name<br>PARTNERS HAT MESA | Elevation<br>3728'  |

### Surface Location

| UL or lot No. | Section | Township | Range | Lot Idn | Feet from the | SOUTH/South line | Feet from the | East/West line | County |
|---------------|---------|----------|-------|---------|---------------|------------------|---------------|----------------|--------|
| P             | 20      | 21 S     | 33 E  |         | 350           | SOUTH            | 957           | EAST           | LEA    |

### Bottom Hole Location If Different From Surface

| UL or lot No.  | Section   | Township     | Range         | Lot Idn  | Feet from the | SOUTH/South line | Feet from the | East/West line | County |
|----------------|-----------|--------------|---------------|----------|---------------|------------------|---------------|----------------|--------|
|                | 17        | 21 S         | 33 E          |          | 2540          | SOUTH            | 990           | EAST           | LEA    |
| Dedicated Acre | s Joint o | r Infill Con | nsolidation ( | Code Ore | ler No.       |                  |               |                |        |

NO ALLOWABLE WILL BE ASSIGNED TO THIS COMPLETION UNTIL ALL INTERESTS HAVE BEEN CONSOLIDATED

DISTRICT I
1025 N. French Dr., Hobbs, NM 88240
Phone (670) 593-6161 Pax: (675) 593-6720
DISTRICT II
811 S. First St., Artesia, NM 88210
Phone (676) 746-1283 Pax: (676) 748-6720