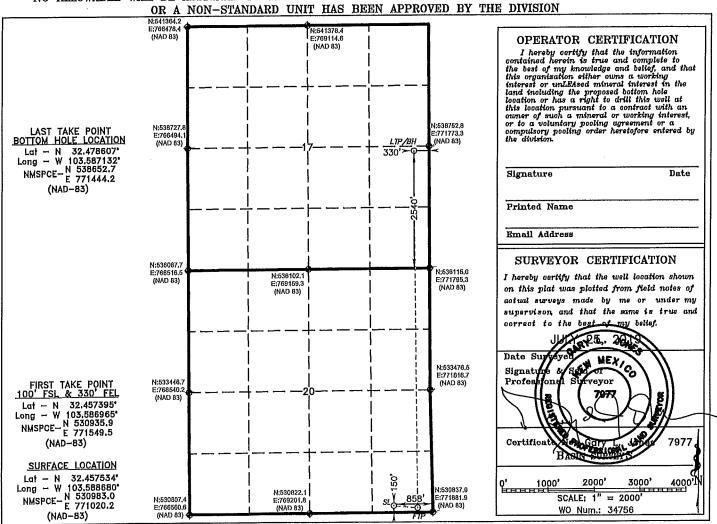

### WELL LOCATION AND ACREAGE DEDICATION PLAT

☐ AMENDED REPORT

| API Number    | Pool Code                 | Pool Name      |
|---------------|---------------------------|----------------|
| Property Code | Property Name             | Well Number    |
|               | WOOL HEAD 20 STATE (      | COM 510H       |
| OGRID No.     | Operator Name             | Elevation      |
|               | ADVANCE ENERGY PARTNERS I | HAT MESA 3728' |

### Surface Location

| UL or lot No. | Section | Township | Range | Lot Idn | Feet from the | SOUTH/South line | Feet from the | East/West line | County |
|---------------|---------|----------|-------|---------|---------------|------------------|---------------|----------------|--------|
| Р             | 20      | 21 S     | 33 E  |         | 350           | SOUTH            | 957           | EAST           | LEA    |

### Bottom Hole Location If Different From Surface

| UL or lot No.  | Section<br>17 | Township<br>21 S | Range<br>33 E | Lot Idn  | Feet from the 2540 | SOUTH/South line | Feet from the 1170 | East/West line<br>EAST | County<br>LEA |
|----------------|---------------|------------------|---------------|----------|--------------------|------------------|--------------------|------------------------|---------------|
| Dedicated Acre | s Joint o     | r Infill Co      | nsolidation   | Code Ord | der No.            |                  |                    |                        |               |

NO ALLOWABLE WILL BE ASSIGNED TO THIS COMPLETION UNTIL ALL INTERESTS HAVE BEEN CONSOLIDATED
OR A NON-STANDARD UNIT HAS BEEN APPROVED BY THE DIVISION

DISTRICT I
1825 N. French Dr., Hobbs, NM 88240
Phone (575) 393-3161 Far (576) 393-9720
DISTRICT II
811 S. First St., Artesia, NM 88210
Phone (575) 746-1233 Far (576) 748-9720