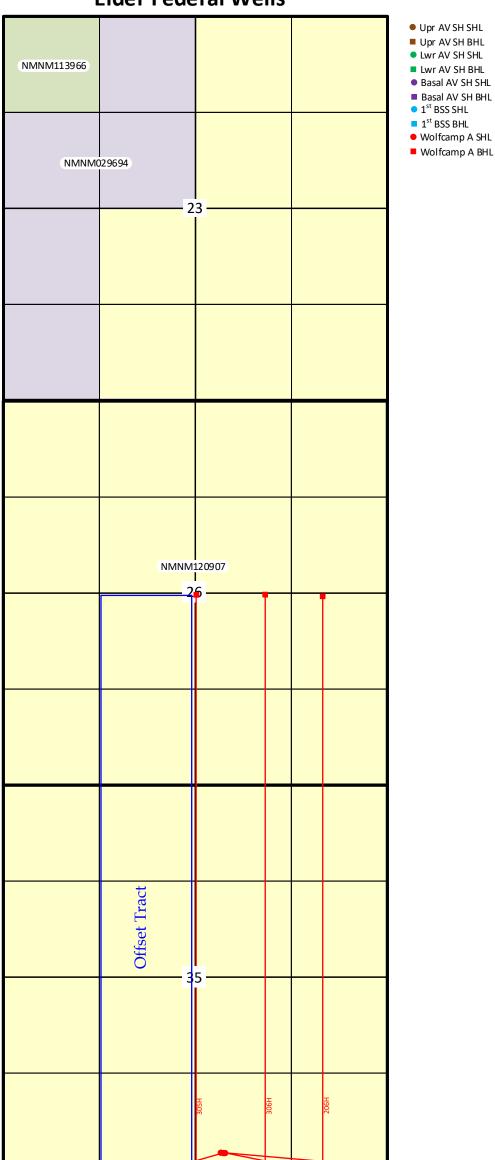

The affected offset tracts are as follows:

Sec. 26-T24S-R32E, E/2SW/4 Sec. 35-T24S-R32E, E/2W/2

COG Production LLC is the Operator and sole working interest owner Sections 26 and 35-T24S-R32E, therefore no owner notifications will be required. A letter is attached from a COG Landman certifying to this ownership information.

### **Eider Federal Wells**

Sec. 23, 26, 35-T24S-R32E Lea County, NM June 5, 2020

RE: Eider Federal 305H NSL Application.

To Whom It Concerns:

My name is Matt Solomon, and I am the landman that oversees the Eider Federal 305H for COG Operating LLC ("Concho"). I hereby certify that Concho is the only working interest owner in the lease being developed by the 305H.