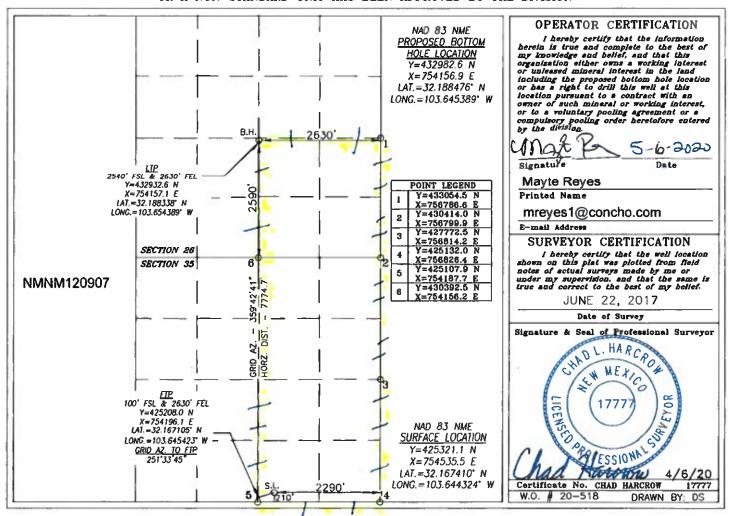

Eider Federal 305H - API #30-025-44882

SHL: 210' FSL & 2290' FEL, U/L O, Sec 35, T24S, R32E FTP: 100' FSL & 2630' FEL U/L O, SEC 35, T24S, R32E BHL: 2590' FSL & 2630' FEL, U/L J, Sec 26, T24S, R32E LTP: 2540' FSL & 2630' FEL U/L J SEC 31, T24S, R32E

#### Surface Location

| UL or lot No. | Section | Township | Range | Lot Idn | Feet from the | North/South line | Feet from the | East/West line | County |
|---------------|---------|----------|-------|---------|---------------|------------------|---------------|----------------|--------|
| 0             | 35      | 24-S     | 32-E  |         | 210           | SOUTH            | 2290          | EAST           | LEA    |

#### Bottom Hole Location If Different From Surface

| UL or lot No.   | Section | Township   | Range          | Lot Idn | Feet from the | North/South line | Feet from the | East/West line | County |
|-----------------|---------|------------|----------------|---------|---------------|------------------|---------------|----------------|--------|
| J               | 26      | 24-S       | 32-E           |         | 2590          | SOUTH            | 2630          | EAST           | LEA    |
| Dedicated Acres | Joint o | r Infill C | onsolidation ( | Code Or | der No.       |                  |               |                |        |
| 240             |         |            |                |         | 8             |                  |               |                |        |