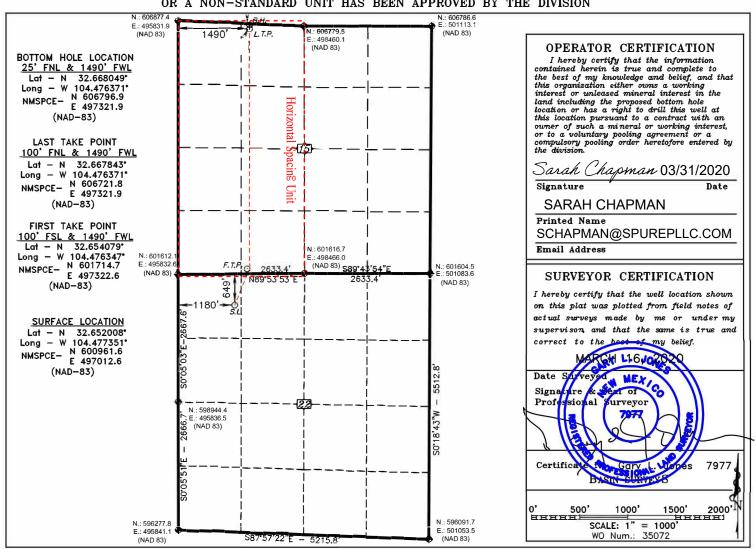

## OIL CONSERVATION DIVISION

1226 South St. Francis Dr. Santa Fe, New Mexico 87505

II LOCATION AND ACREAGE DEDICATION PLAT

|               | WELL LOCATION AND A | CREAGE DEDICATION PLAT        |             |  |  |  |
|---------------|---------------------|-------------------------------|-------------|--|--|--|
| API Number    | Pool Code           | Pool Name                     |             |  |  |  |
| 30-015-46071  | 97565               | N. SEVEN RIVERS; GLORIETA YES | SO          |  |  |  |
| Property Code | Proper              | ty Name                       | Well Number |  |  |  |
| 317253        | OSAGE BOYD "1       | 5" FEDERAL COM                | 13H         |  |  |  |
| OGRID No.     | 0perat              | or Name                       | Elevation   |  |  |  |
| 328947        | SPUR ENERGY         | PARTNERS, LLC                 | 3468'       |  |  |  |

#### Surface Location

| UL or lot No. | Section | Township | Range | Lot Idn | FEET from the | North/South line | FEET from the | East/West line | County |
|---------------|---------|----------|-------|---------|---------------|------------------|---------------|----------------|--------|
| D             | 22      | 19 S     | 25 E  |         | 649           | NORTH            | 1180          | WEST           | EDDY   |

#### Bottom Hole Location If Different From Surface

| Ï | UL or lot No.                                        | Section | Township | p Ran   | ge | Lot Idn | dn FEET from the North/South |       | FEET from the | East/West line | County |
|---|------------------------------------------------------|---------|----------|---------|----|---------|------------------------------|-------|---------------|----------------|--------|
|   | С                                                    | 15      | 19 5     | 3   25  | Ε  |         | 25                           | NORTH | 1490          | WEST           | EDDY   |
|   | Dedicated Acres   Joint or Infill   Consolidation Co |         | ode Or   | der No. |    |         |                              |       |               |                |        |
|   | 320                                                  |         |          |         |    |         |                              |       |               |                |        |

# NO ALLOWABLE WILL BE ASSIGNED TO THIS COMPLETION UNTIL ALL INTERESTS HAVE BEEN CONSOLIDATED OR A NON-STANDARD UNIT HAS BEEN APPROVED BY THE DIVISION

| Inten      | t X                                                                                                                            | As Dril                  | led          |       |                     |                                             |                   |      |             |       |        |                    |
|------------|--------------------------------------------------------------------------------------------------------------------------------|--------------------------|--------------|-------|---------------------|---------------------------------------------|-------------------|------|-------------|-------|--------|--------------------|
| API #      |                                                                                                                                | 46071                    |              |       |                     |                                             |                   |      |             |       |        |                    |
| Ope<br>SPU | rator Nar<br>JR ENE                                                                                                            | <sup>ne:</sup><br>RGY PA | RTNER        | S LL( | C                   | Property Name:<br>OSAGE BOYD 15 FEDERAL COM |                   |      |             |       | OM     | Well Number<br>13H |
| L          | » (                                                                                                                            | (((0.5)                  |              |       |                     |                                             |                   |      |             |       |        |                    |
| UL UL      | Off Point  Section                                                                                                             | Township                 | Range        | Lot   | Feet                |                                             | From N/S          | Feet | From        | F/W   | County |                    |
| Latitu     |                                                                                                                                | Township                 | Mange        | 201   | Longitu             | ıde                                         |                   | 1000 |             | ,     | NAD    |                    |
| Latite     |                                                                                                                                |                          |              |       | Longitt             |                                             |                   |      |             |       | 14715  |                    |
| First 1    | Γake Poin                                                                                                                      | it (FTP)                 |              |       |                     |                                             |                   |      |             |       |        |                    |
| N          | Section 15                                                                                                                     | Township<br>19S          | Range 25E    | Lot   | <sup>Feet</sup> 100 |                                             | From N/S<br>SOUTH |      | From        | ST    | EDD'   |                    |
| 32         | .654                                                                                                                           | 079                      |              |       | Longitu<br>-10      | <sup>ude</sup> 4.4                          | 176347 NAD83      |      |             |       | 083    |                    |
| Last T     | ake Poin                                                                                                                       | t (LTP)                  |              |       |                     |                                             |                   |      |             |       |        |                    |
| C          | Section 15                                                                                                                     | Township 19S             | Range<br>25E | Lot   | Feet<br>100         | NO                                          |                   |      | n E/W<br>ST | Count | ĎΥ     |                    |
| 32         | .668                                                                                                                           | 049                      |              |       | Longitu -10         | ude<br>14.4                                 | 7637              | 1    |             | NAD   | D83    |                    |
| Is this    | Is this well the defining well for the Horizontal Spacing Unit?                                                                |                          |              |       |                     |                                             |                   |      |             |       |        |                    |
| Is this    | Is this well an infill well?                                                                                                   |                          |              |       |                     |                                             |                   |      |             |       |        |                    |
| Spaci      | If infill is yes please provide API if available, Operator Name and well number for Defining well for Horizontal Spacing Unit. |                          |              |       |                     |                                             |                   |      |             |       |        |                    |
| API#       |                                                                                                                                |                          |              |       |                     |                                             |                   |      |             |       |        |                    |
| Ope        | rator Nar                                                                                                                      | ne:                      |              |       |                     | Prop                                        | erty Name         | :    |             |       |        | Well Number        |
|            |                                                                                                                                |                          |              |       |                     |                                             |                   |      |             |       |        |                    |

Surface Hole – 649' FNL 1180' FWL Unit D Sec 22 T19S R25E First Take Point – 100' FSL 1490' FWL Unit N Sec 15 T19S R25E Last Take Point – 100' FNL 1490' FWL Unit C Sec 15 T19S R25E Bottom Hole – 25' FNL 1490' FWL Unit C Sec 15 T19S R25E

The adjoining units which the unorthodox location encroaches are located in T19S R25E, Section 15, Units D, E, L and M.

Approval of the unorthodox completed interval will allow for efficient spacing of horizontal wells and thereby prevent waste.