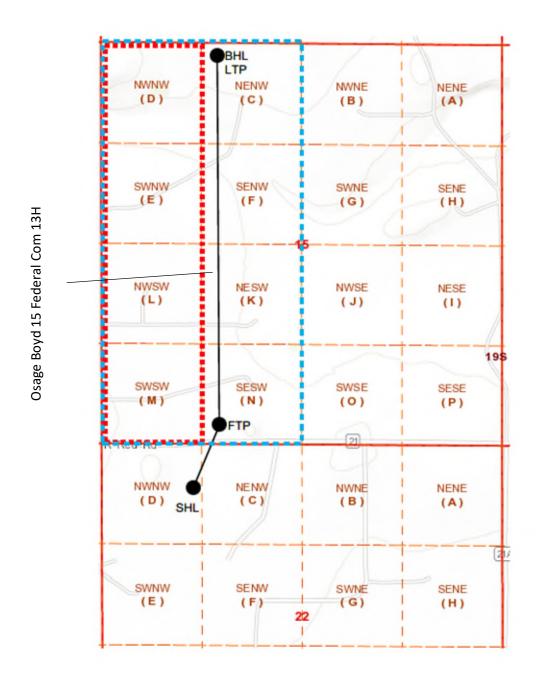

# Spur Energy Partners LLC Osage Boyd 15 Federal Com 13H Section 15 Township 19 South, Range 25 East Eddy County, New Mexico

Red Outline – Affected Tracts

Blue Outline – Horizontal Spacing Unit

June 11, 2020

The adjoining units which the unorthodox location encroaches are located in T19S R25E, Section 15, Units D, E, L and M.

Approval of the unorthodox completed interval will allow for efficient spacing of horizontal wells and thereby prevent waste.