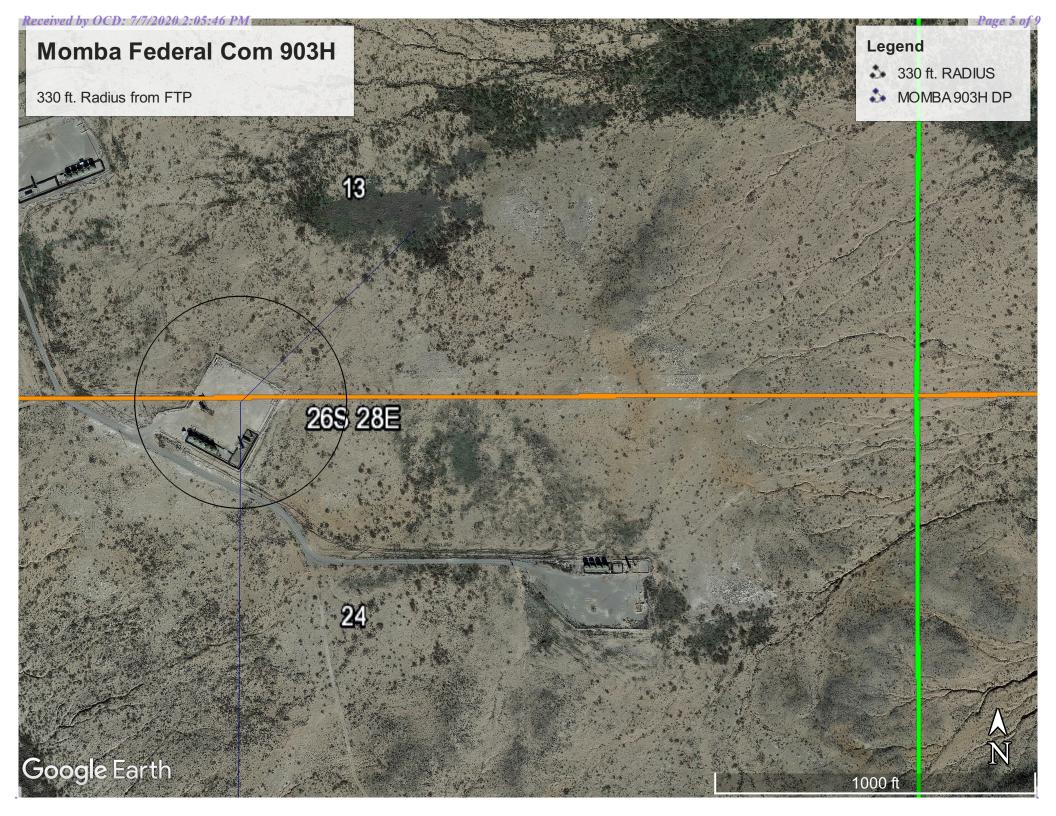

520' FSL & 1550' FEL UL O Sec. 13-26S-28E Eddy County, NM

First Take Point -

10' FNL & 2090' FEL UL B Sec. 24-26S-28E

Last Take Point -

330' FSL & 2090' FEL Lot 3 Sec. 36-26S-28E

Bottom Hole -

200' FSL & 2090' FEL Lot 3 Sec. 36-26S-28E