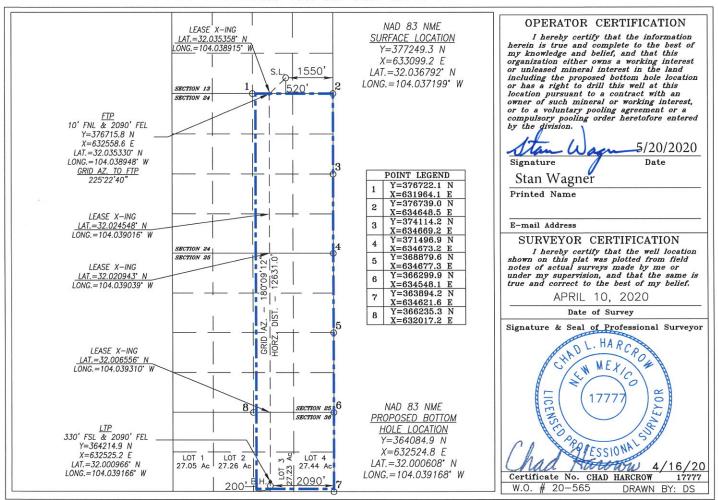

Approval of the non-standard completed interval will allow for efficient spacing of horizontal wells and thereby prevent waste.

The proposed completed interval is projected as follows:

Surface Location -

520' FSL & 1550' FEL UL O Sec. 13-26S-28E Eddy County, NM

First Take Point -

10' FNL & 2090' FEL UL B Sec. 24-26S-28E

Last Take Point -

330' FSL & 2090' FEL Lot 3 Sec. 36-26S-28E

Bottom Hole -

200' FSL & 2090' FEL Lot 3 Sec. 36-26S-28E

Proposed Pool- Purple Sage; Wolfcamp (Pool Code 98220)

This will be a horizontal oil completion.

The Horizontal Spacing Unit will be 800 acres, E/2 of Sec 24, E/2 of Sec 25, E/2 of Sec. 36-26S-28E as shown on the enclosed C-102. The HSU defining well is the Momba Federal Com 702H.

#### Surface Location

| UL or lot No. | Section | Township | Range | Lot Idn | Feet from the | North/South line | Feet from the | East/West line | County |
|---------------|---------|----------|-------|---------|---------------|------------------|---------------|----------------|--------|
| 0             | 13      | 26-S     | 28-E  |         | 520           | SOUTH            | 1550          | EAST           | EDDY   |

#### Bottom Hole Location If Different From Surface

| UL or lot No.                                          | Section | Township | Range   | Lot Idn | Feet from the | North/South line | Feet from the | East/West line | County |
|--------------------------------------------------------|---------|----------|---------|---------|---------------|------------------|---------------|----------------|--------|
| 3                                                      | 36      | 26-S     | 28-E    |         | 200           | SOUTH            | 2090          | EAST           | EDDY   |
| Dedicated Acres   Joint or Infill   Consolidation Code |         |          | Code Or | der No. |               |                  |               |                |        |
| 800                                                    |         |          |         |         |               |                  |               |                |        |

#### Bottom Hole Location If Different From Surface

| UL or lot No.                                          | Section | Township | Range   | Lot Idn | Feet from the | North/South line | Feet from the | East/West line | County |
|--------------------------------------------------------|---------|----------|---------|---------|---------------|------------------|---------------|----------------|--------|
| 3                                                      | 36      | 26-S     | 28-E    |         | 200           | SOUTH            | 2090          | EAST           | EDDY   |
| Dedicated Acres   Joint or Infill   Consolidation Code |         | Code Or  | der No. |         |               |                  |               |                |        |
| 800                                                    |         |          |         |         |               |                  |               |                |        |