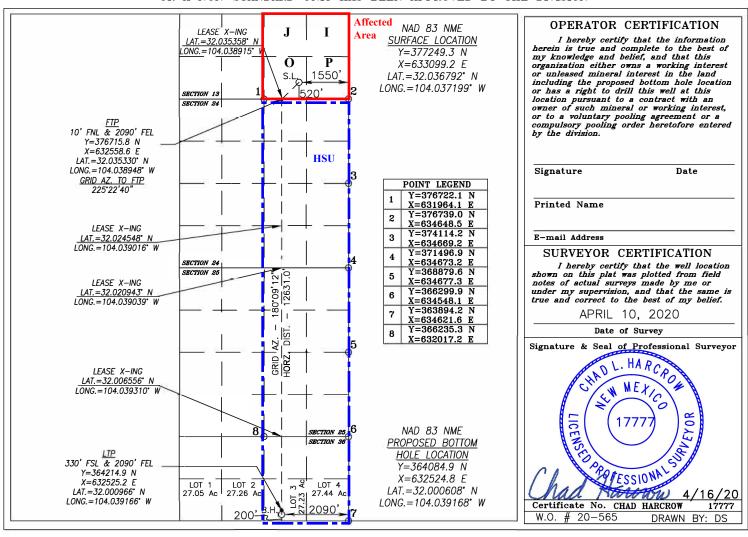

Approval of the non-standard completed interval will allow for efficient spacing of horizontal wells and thereby prevent waste.

The proposed completed interval is projected as follows:

Surface Location -

520' FSL & 1550' FEL UL O Sec. 13-26S-28E Eddy County, NM

First Take Point -

10' FNL & 2090' FEL UL B Sec. 24-26S-28E

Last Take Point -

330' FSL & 2090' FEL Lot 3 Sec. 36-26S-28E

Bottom Hole -

200' FSL & 2090' FEL Lot 3 Sec. 36-26S-28E

Proposed Pool- Purple Sage; Wolfcamp (Pool Code 98220)

This will be a horizontal oil completion.

The Horizontal Spacing Unit will be 800 acres, E/2 of Sec 24, E/2 of Sec 25, E/2 of Sec. 36-26S-28E as shown on the enclosed C-102. The HSU defining well is the Momba Federal Com 702H.

#### Surface Location

| UL or lot No. | Section | Township | Range | Lot Idn | Feet from the | North/South line | Feet from the | East/West line | County |
|---------------|---------|----------|-------|---------|---------------|------------------|---------------|----------------|--------|
| 0             | 13      | 26-S     | 28-E  |         | 520           | SOUTH            | 1550          | EAST           | EDDY   |

#### Bottom Hole Location If Different From Surface

| UL or lot No.                                          | Section | Township | Range   | Lot Idn | Feet from the | North/South line | Feet from the | East/West line | County |
|--------------------------------------------------------|---------|----------|---------|---------|---------------|------------------|---------------|----------------|--------|
| 3                                                      | 36      | 26-S     | 28-E    |         | 200           | SOUTH            | 2090          | EAST           | EDDY   |
| Dedicated Acres   Joint or Infill   Consolidation Code |         |          | Code Or | der No. |               |                  |               |                |        |
| 800                                                    |         |          |         |         |               |                  |               |                |        |

#### Bottom Hole Location If Different From Surface

| UL or lot No.                                          | Section | Township | Range   | Lot Idn | Feet from the | North/South line | Feet from the | East/West line | County |
|--------------------------------------------------------|---------|----------|---------|---------|---------------|------------------|---------------|----------------|--------|
| 3                                                      | 36      | 26-S     | 28-E    |         | 200           | SOUTH            | 2090          | EAST           | EDDY   |
| Dedicated Acres   Joint or Infill   Consolidation Code |         | Code Or  | der No. |         |               |                  |               |                |        |
| 800                                                    |         |          |         |         |               |                  |               |                |        |

RE: Application for Administrative Approval of Non-Standard Location Momba Federal Com 903H

To Whom It May Concern,

This letter is to advise you that COG Operating LLC has filed the enclosed Well Dedication and Acreage Plat (C-102) with the New Mexico Oil Conservation Division seeking an Administrative Approval of a non-standard location in Section 24-T26S-R28E, Eddy County.